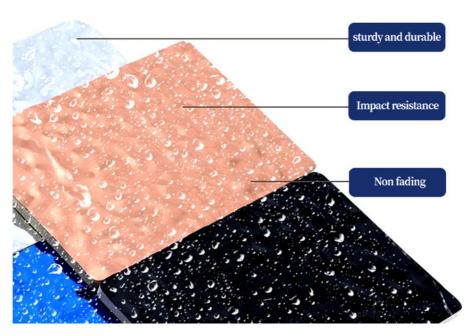

#### Advantages

Easy Installation, Environmental Protection, Flexible, Bendable, High Density, foldable. Fireproof + waterproof + Moisture-proof + anti-scratch + Sound - Absorbing, Mould - Proof. Lightweight. Clear textures, Variety of colours, etc.