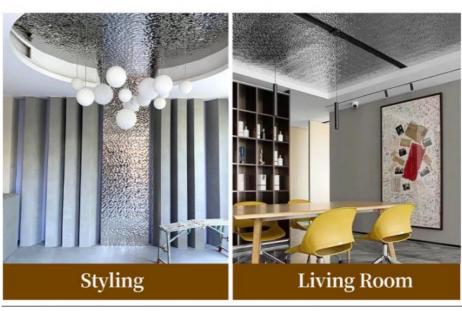

# Moisture-proof Corrosion resistance

Waterproof and wear-resistant/easy to handle/avoid wall moisture

Can be used for exhibition halls, suspended ceilings, kitchens, restaurants, styling

'Take life off the beaten trackTake life off the beaten trackTake life off the beaten track'