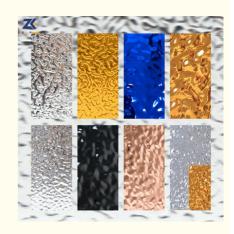

### More Images

#### Specification

| Item               | Value                          |
|--------------------|--------------------------------|
| Material           | Bamboo Charcoal Wall Panel     |
| Size               | 1220*2440/2600/2800/3000*5/8mm |
| Length             | Customer's Demand              |
| After-sale Service | Online technical support       |