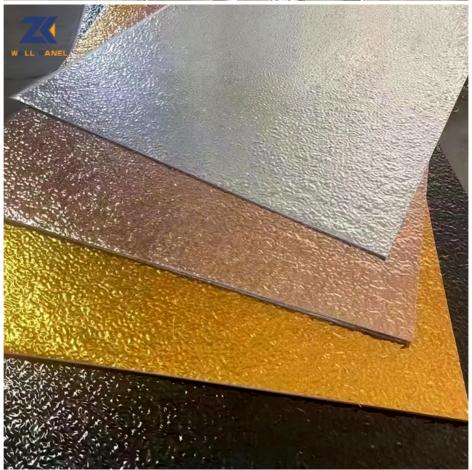

## **Product Specification**

• Material: PVC,PET,bamboo Charcoal Wall Borad

• Edge: Smooth

• Installation: Can Be Blanked Out And Put Directly On

The Wall

· Color: Customer's Requirements

Hotel,Interiors Homes,office,Decorative · Application:

#### Advantages

Easy Installation, Environmental Protection, Flexible, Bendable, High Density, foldable. Fireproof + waterproof + Moisture-proof + anti-scratch + Sound - Absorbing, Mould - Proof. Lightweight. Clear textures, Variety of colours, etc.