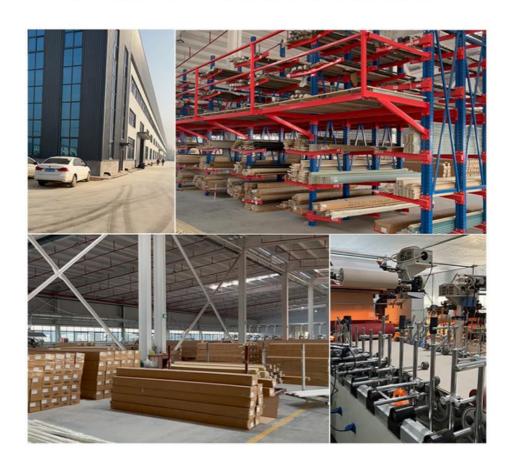

# **PRODUCTION BASE**

Shanghai Zhukang Wood Industry Co., Ltd. has 26 international advanced level production lines and dozens of skilled production and research personnel. The company's main products are: (bamboo charcoal/bamboo) wood veneer panels, ecological wood grille panels, Great Wall panels, relief panels, U-shaped ceiling, square, wood sound-absorbing panels, solid wood grille and supporting production line production and sales. If you need, please feel free to contact us!