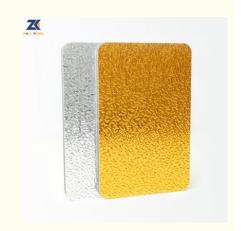

# 3D Water Ripple Board Eco Friendly Bamboo Charcoal Wood Veneer

#### 3D Water Ripple Board Eco Friendly Bamboo Charcoal Wood Veneer

The 3D water corrugated board adopts environmentally friendly bamboo charcoal wood veneer, and its corrugated texture simulates the gentle dancing of water, injecting movement and vitality into the space. This captivating texture becomes the canvas for design ideas, creating multi-dimensional experiences. At the heart of the board is an eco-friendly bamboo charcoal wood finish, a testament to sustainable design. Bamboo charcoal not only adds depth and character, it also purifies the air and improves indoor air quality. This element of ecological awareness resonates with the growing desire for responsible and healthy living spaces. The board's waterproof and fire-resistant properties take its utility to new heights. Whether used in the bathroom or other moisture-prone areas, the waterproof feature ensures long life and easy maintenance. Additionally, the fire-resistant qualities add an extra layer of safety, making this board suitable for a variety of applications. Integrate 3D water corrugated board with bamboo charcoal wood veneer into the home, injecting elegance and vitality into the home. Whether used as a feature wall in a living room or a striking backdrop in a bedroom, this panel adds a touch of natural luxury to its surroundings.

#### Advantages

Easy Installation, Environmental Protection, Flexible, Bendable, High Density, foldable. Fireproof + waterproof + Moisture-proof + anti-scratch + Sound - Absorbing, Mould - Proof. Lightweight. Clear textures, Variety of colours, etc.