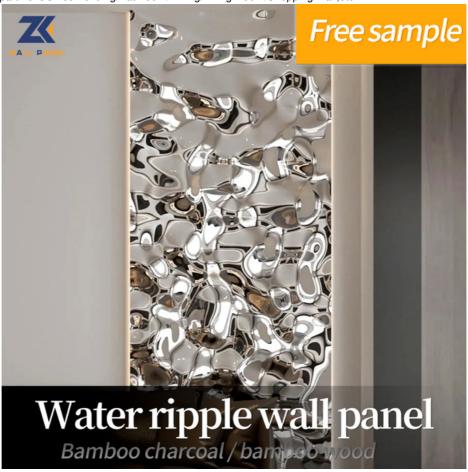

# 3D Water Ripple Board Eco Friendly Bamboo Charcoal Wood Veneer

#### 3D Water Ripple Board Eco Friendly Bamboo Charcoal Wood Veneer

The 3D water corrugated board adopts environmentally friendly bamboo charcoal wood veneer, and its corrugated texture simulates the gentle dancing of water, injecting movement and vitality into the space. This captivating texture becomes the canvas for design ideas, creating multi-dimensional experiences. At the heart of the board is an eco-friendly bamboo charcoal wood finish, a testament to sustainable design. Bamboo charcoal not only adds depth and character, it also purifies the air and improves indoor air quality. This element of ecological awareness resonates with the growing desire for responsible and healthy living spaces. The board's waterproof and fire-resistant properties take its utility to new heights. Whether used in the bathroom or other moisture-prone areas, the waterproof feature ensures long life and easy maintenance. Additionally, the fire-resistant qualities add an extra layer of safety, making this board suitable for a variety of applications. Integrate 3D water corrugated board with bamboo charcoal wood veneer into the home, injecting elegance and vitality into the home. Whether used as a feature wall in a living room or a striking backdrop in a bedroom, this panel adds a touch of natural luxury to its surroundings.