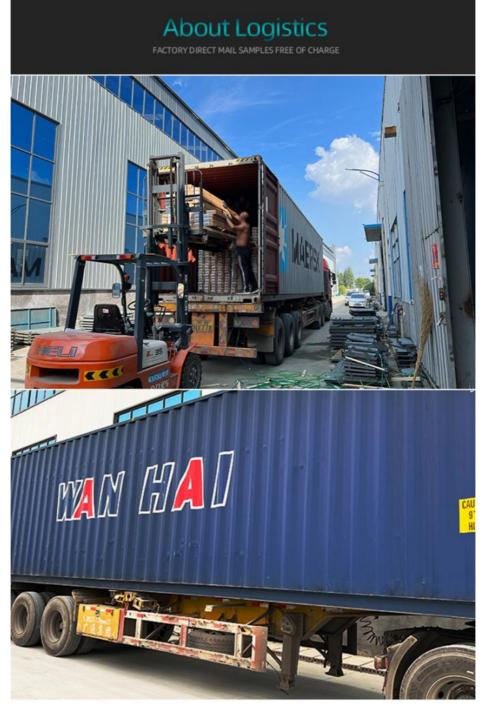

Q: Do you offer free samples ? A: Free sample is available, but delivery cost paid by customer.

Q: What is your delivery time?

A: Generally, 1-2 weeks after confirmation of your deposit payment. Specific time depends on order items and order quantity.

Q: How about the delivery time?

A: Lead time since receipt of 30% T/T deposit payment: 15-30 days. (Samples will be prepared within 5 days.)

Q: What kind of of payments does support ? A: T/T, L/C, D/P, e-Credit Line