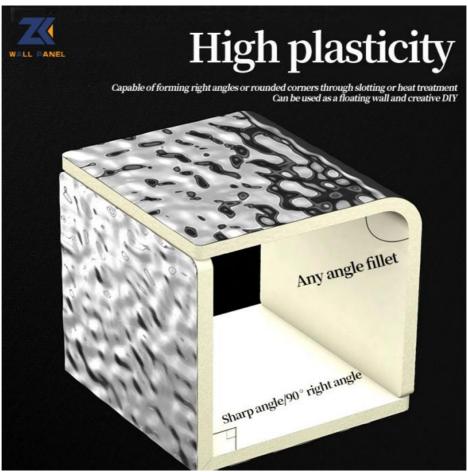

#### Advantages

Easy Installation, Environmental Protection, Flexible, Bendable, High Density, foldable. Fireproof + waterproof + Moisture-proof + anti-scratch + Sound - Absorbing, Mould - Proof. Lightweight. Clear textures, Variety of colours, etc.