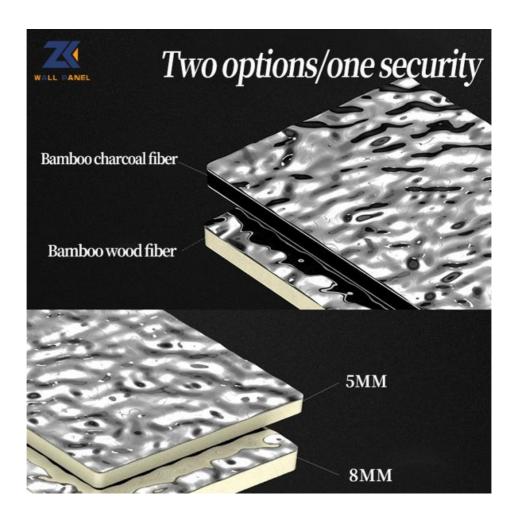

Material

• Function: Waterproof, Mould-Proof, Moisture-Proof

Veneers, Wood Wall Panel Type:

5/8mm Thickness: Size: Customized · Certification: ISO9001

Highlight: 3D Water Ripple Board,

Water Ripple Board Bamboo Charcoal Wood

#### Specification

| Item               | Value                          |
|--------------------|--------------------------------|
| Material           | Bamboo Charcoal Wall Panel     |
| Size               | 1220*2440/2600/2800/3000*5/8mm |
| Length             | Customer's Demand              |
| After-sale Service | Online technical support       |