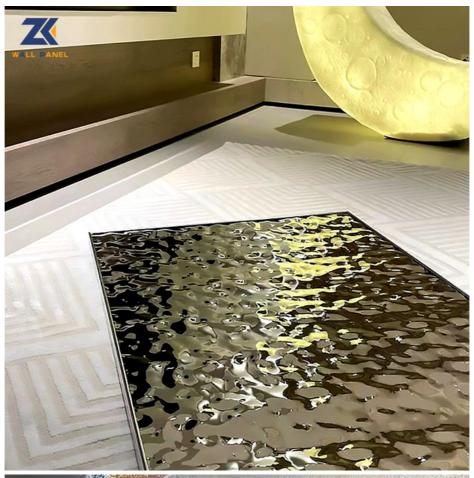

# 3D Water Ripple Board Eco Friendly Bamboo Charcoal Wood Veneer

#### 3D Water Ripple Board Eco Friendly Bamboo Charcoal Wood Veneer

The 3D water corrugated board adopts environmentally friendly bamboo charcoal wood veneer, and its corrugated texture simulates the gentle dancing of water, injecting movement and vitality into the space. This captivating texture becomes the canvas for design ideas, creating multi-dimensional experiences. At the heart of the board is an eco-friendly bamboo charcoal wood finish, a testament to sustainable design. Bamboo charcoal not only adds depth and character, it also purifies the air and improves indoor air quality. This element of ecological awareness resonates with the growing desire for responsible and healthy living spaces. The board's waterproof and fire-resistant properties take its utility to new heights. Whether used in the bathroom or other moisture-prone areas, the waterproof feature ensures long life and easy maintenance. Additionally, the fire-resistant qualities add an extra layer of safety, making this board suitable for a variety of applications. Integrate 3D water corrugated board with bamboo charcoal wood veneer into the home, injecting elegance and vitality into the home. Whether used as a feature wall in a living room or a striking backdrop in a bedroom, this panel adds a touch of natural luxury to its surroundings.