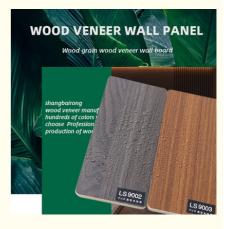

# Waterproof And Mildew Proof Flat Wood Grain 1220mm Decorative PVC Wallboard Wall Panels

## **Product Specification**

• Material: Bamboo Wood, Bamboo Charcoal Feature: Waterproof And Fireproof Moisture-proof Color: **Customer Require** • Style: Modern Luxury • Thickness: 5mm/8mm • Product Name: Bamboo Fiber Wall Panel ISO9001 Certificate: Wood Grain Pvc Wall Panel • Type: Shape: Square • Size: Customized Office iso9001 bamboo fibre panel factory, • Highlight: Office iso9001 bamboo fibre panels factory,