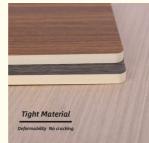

## **Product Specification**

• Material: Bamboo Wood, Bamboo Charcoal Feature: Waterproof And Fireproof Moisture-proof Color: **Customer Require** • Style: Modern Luxury • Thickness: 5mm/8mm • Product Name: Bamboo Fiber Wall Panel ISO9001 Certificate: Wood Grain Pvc Wall Panel • Type: Shape: Square • Size: Customized Office iso9001 bamboo fibre panel factory, • Highlight: Office iso9001 bamboo fibre panels factory,

### Specification

| opeomodion         |                                |
|--------------------|--------------------------------|
| Item               | Value                          |
| Material           | Bamboo Charcoal Wall Panel     |
| Size               | 1220*2440/2600/2800/3000*5/8mm |
| Length             | Customer's Demand              |
| After-sale Service | Online technical support       |