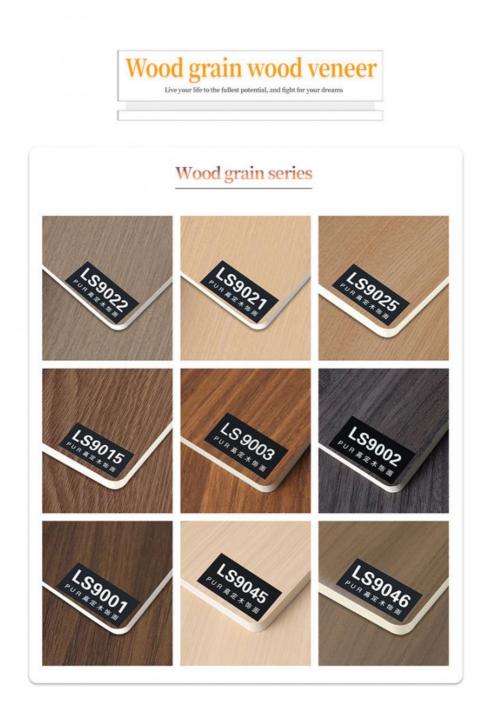

# WOOD VENEER

# Characteristic

Can be used for TV cabinet background wall, restaurant, study, bedroom, living room