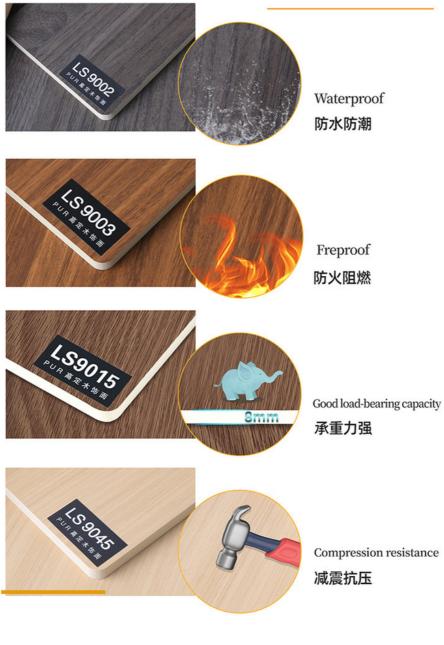

#### Waterproof And Mildew Proof Flat Wood Grain 1220mm Decorative PVC Wallboard Wall Panels

The wood grain bamboo charcoal wood finish is a true expression of sophistication and eco-friendly engineering. Immerse yourself in the timeless beauty of wood grain, enhanced with advanced features such as water, moisture, fire and eco-friendly materials, ensuring truly exceptional and sustainable interior design solutions. Sophisticated, the Wood Grain Bamboo Charcoal wood veneer faithfully replicates natural wood grain patterns and is capable of adding warmth and character to spaces, creating an ambiance that is both inviting and stunning. Our innovative wood grain veneer is water and moisture resistant, making it ideal for areas prone to moisture or occasional spills. Solves surfaces from water damage and moisture related problems. Safety is paramount in any living space and our wood finishes have fire-resistant qualities. This ensures that the veneer not only enhances the aesthetics of your interior, but also provides an extra layer of protection in the event of a fire.

#### Advantages

Easy Installation, Environmental Protection, Flexible, Bendable, High Density, foldable. Fireproof +waterproof+Moistureproof+anti-scratch+Sound-Absorbing, Mould-Proof.Lightweight. Clear textures, Variety of colours, etc.