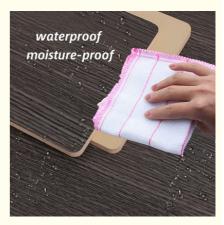

#### Waterproof And Mildew Proof Flat Wood Grain 1220mm Decorative PVC Wallboard Wall Panels

The wood grain bamboo charcoal wood finish is a true expression of sophistication and eco-friendly engineering. Immerse yourself in the timeless beauty of wood grain, enhanced with advanced features such as water, moisture, fire and eco-friendly materials, ensuring truly exceptional and sustainable interior design solutions. Sophisticated, the Wood Grain Bamboo Charcoal wood veneer faithfully replicates natural wood grain patterns and is capable of adding warmth and character to spaces, creating an ambiance that is both inviting and stunning. Our innovative wood grain veneer is water and moisture resistant, making it ideal for areas prone to moisture or occasional spills. Solves surfaces from water damage and moisture related problems. Safety is paramount in any living space and our wood finishes have fire-resistant qualities. This ensures that the veneer not only enhances the aesthetics of your interior, but also provides an extra layer of protection in the event of a fire.

#### Advantages

Easy Installation, Environmental Protection, Flexible, Bendable, High Density, foldable. Fireproof +waterproof+Moistureproof+anti-scratch+Sound-Absorbing, Mould-Proof.Lightweight. Clear textures, Variety of colours, etc.