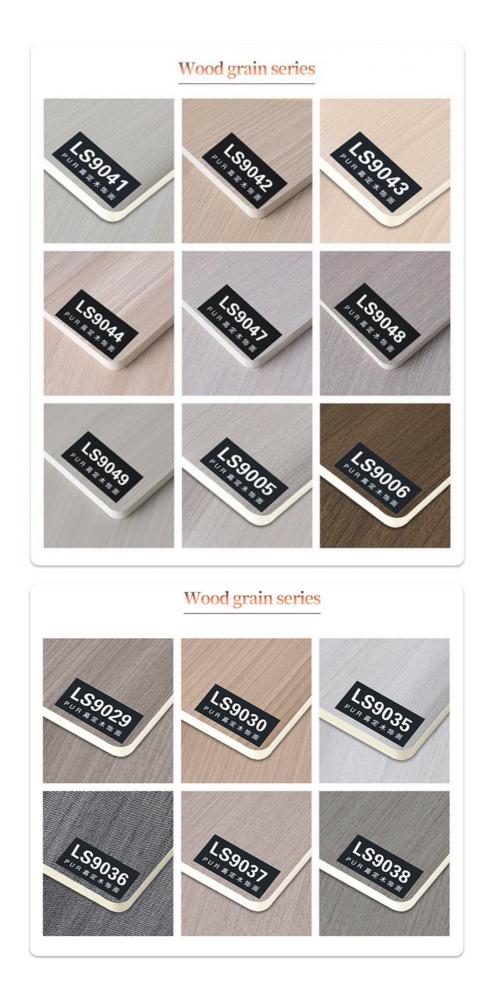

### More Images

Decorative iso9001 bamboo fibre panels factory

### Specification

| opeomodion         |                                |
|--------------------|--------------------------------|
| Item               | Value                          |
| Material           | Bamboo Charcoal Wall Panel     |
| Size               | 1220*2440/2600/2800/3000*5/8mm |
| Length             | Customer's Demand              |
| After-sale Service | Online technical support       |