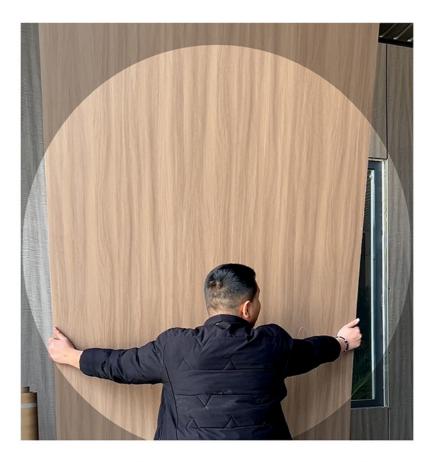

#### Applications

Hotel/Villa/Apartment/Office Building/Bathroom/Dining/Living Room/Shopping Mall,etc.

☑ Durable☑ Sound insulation☑ Security

Specification: 1220 \* 2440mm Color: Available in multiple colors

# Characteristic

Can be used for TV cabinet background wall, restaurant, study, bedroom, living room