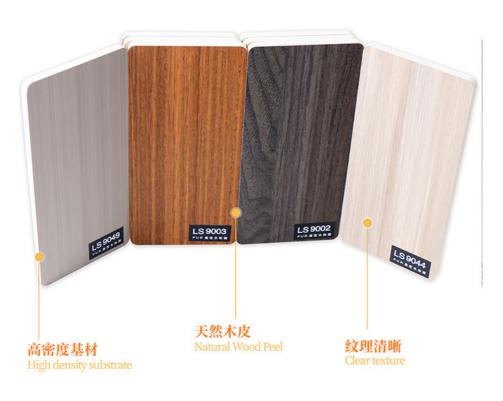

#### Waterproof And Mildew Proof Flat Wood Grain 1220mm Decorative PVC Wallboard Wall Panels

The wood grain bamboo charcoal wood finish is a true expression of sophistication and eco-friendly engineering. Immerse yourself in the timeless beauty of wood grain, enhanced with advanced features such as water, moisture, fire and eco-friendly materials, ensuring truly exceptional and sustainable interior design solutions. Sophisticated, the Wood Grain Bamboo Charcoal wood veneer faithfully replicates natural wood grain patterns and is capable of adding warmth and character to spaces, creating an ambiance that is both inviting and stunning. Our innovative wood grain veneer is water and moisture resistant, making it ideal for areas prone to moisture or occasional spills. Solves surfaces from water damage and moisture related problems. Safety is paramount in any living space and our wood finishes have fire-resistant qualities. This ensures that the veneer not only enhances the aesthetics of your interior, but also provides an extra layer of protection in the event of a fire.

#### Advantages

Easy Installation, Environmental Protection, Flexible, Bendable, High Density, foldable. Fireproof +waterproof+Moistureproof+anti-scratch+Sound-Absorbing, Mould-Proof.Lightweight. Clear textures, Variety of colours, etc.