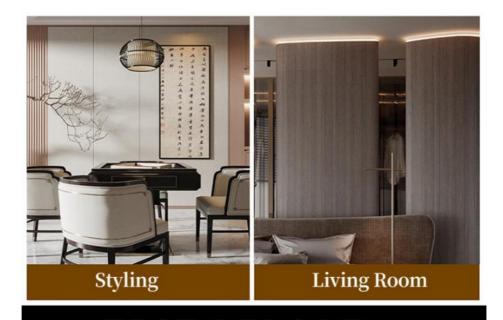

# Characteristic

Can be used for TV cabinet background wall, restaurant, study, bedroom, living room