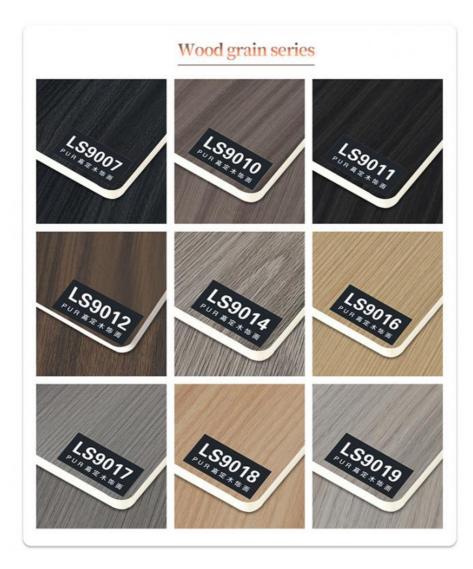

# WOOD VENEER

# Characteristic

Can be used for TV cabinet background wall, restaurant, study, bedroom, living room