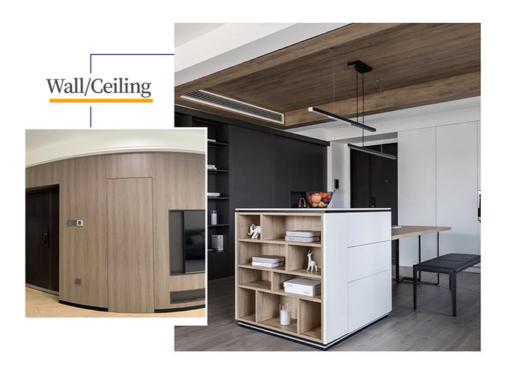

#### Applications

Hotel/Villa/Apartment/Office Building/Bathroom/Dining/Living Room/Shopping Mall,etc.

☑ Durable☑ Sound insulation☑ Security

Specification: 1220 \* 2440mm Color: Available in multiple colors

# Characteristic

Can be used for TV cabinet background wall, restaurant, study, bedroom, living room