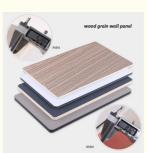

# Waterproof And Mildew Proof Flat Wood Grain 1220mm Decorative PVC Wallboard Wall Panels

#### Waterproof And Mildew Proof Flat Wood Grain 1220mm Decorative PVC Wallboard Wall Panels

The wood grain bamboo charcoal wood finish is a true expression of sophistication and eco-friendly engineering. Immerse yourself in the timeless beauty of wood grain, enhanced with advanced features such as water, moisture, fire and eco-friendly materials, ensuring truly exceptional and sustainable interior design solutions. Sophisticated, the Wood Grain Bamboo Charcoal wood veneer faithfully replicates natural wood grain patterns and is capable of adding warmth and character to spaces, creating an ambiance that is both inviting and stunning. Our innovative wood grain veneer is water and moisture resistant, making it ideal for areas prone to moisture or occasional spills. Solves surfaces from water damage and moisture related problems. Safety is paramount in any living space and our wood finishes have fire-resistant qualities. This ensures that the veneer not only enhances the aesthetics of your interior, but also provides an extra layer of protection in the event of a fire.

### Specification

| opeomodion         |                                |
|--------------------|--------------------------------|
| Item               | Value                          |
| Material           | Bamboo Charcoal Wall Panel     |
| Size               | 1220*2440/2600/2800/3000*5/8mm |
| Length             | Customer's Demand              |
| After-sale Service | Online technical support       |