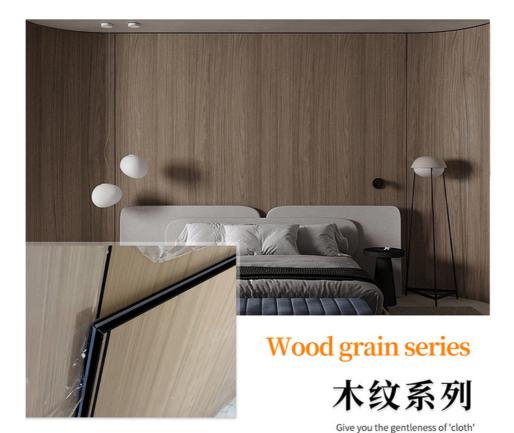

# WOOD VENEER

# Characteristic

Can be used for TV cabinet background wall, restaurant, study, bedroom, living room