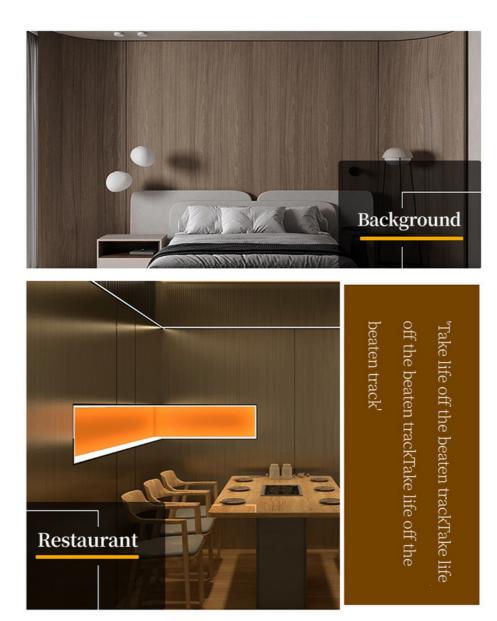

# Characteristic

Can be used for TV cabinet background wall, restaurant, study, bedroom, living room