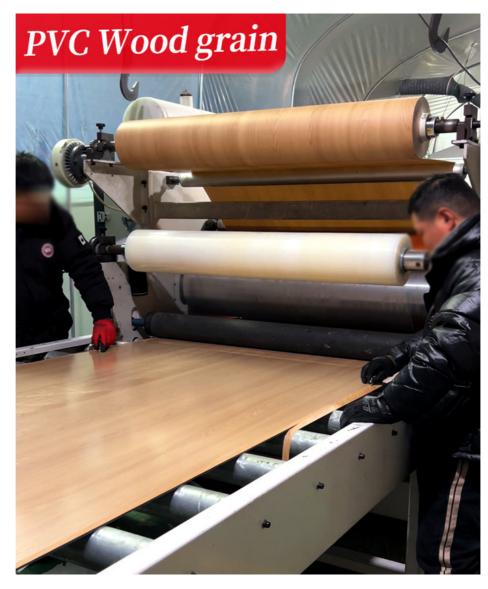

ayer of protection in the event of a fire.

### Specification

| opeomodion         |                                |
|--------------------|--------------------------------|
| Item               | Value                          |
| Material           | Bamboo Charcoal Wall Panel     |
| Size               | 1220*2440/2600/2800/3000*5/8mm |
| Length             | Customer's Demand              |
| After-sale Service | Online technical support       |

#### Advantages

Easy Installation, Environmental Protection, Flexible, Bendable, High Density, foldable. Fireproof +waterproof+Moistureproof+anti-scratch+Sound-Absorbing, Mould-Proof.Lightweight. Clear textures, Variety of colours, etc.

#### Applications

Hotel/Villa/Apartment/Office Building/Bathroom/Dining/Living Room/Shopping Mall,etc.







☑ Durable☑ Sound insulation☑ Security



Specification: 1220 \* 2440mm Color: Available in multiple colors

# WOOD VENEER



# Characteristic











Can be used for TV cabinet background wall, restaurant, study, bedroom, living room







# Comply with national standards

# AUTHORITATIVE TESTING

Safety and environmental protection 0 formaldehyde Safe and environmentally friendly 0 formaldehyde, passing multiple rigorous technical tests



About Logistics FACTORY DIRECT MAIL SAMPLES FREE OF CHARGE ... MAN HAI

Shanghai Zhuokang Wood Industry Co., Ltd. is a professional production and processing of bamboo fiber wood veneer, carbon crystal board, bamboo fiber wallboard, bamboo fiber grille, outdoor wood plastic floor, wall skirt board, bamboo fiber lines, aluminum alloy metal line