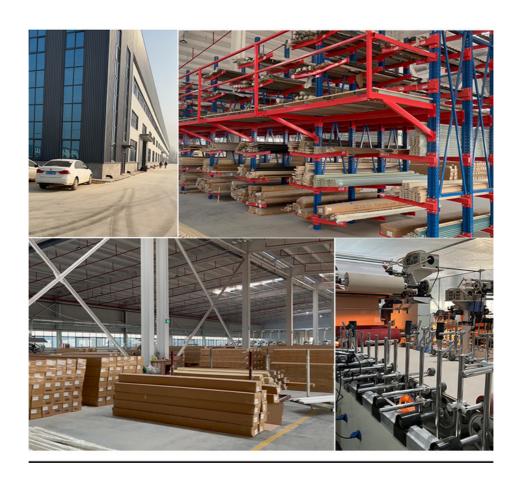

#### SHANGHAIZHUOKANG

# Production base

Shanghai Zhuokang Wood Industry Co., Ltd. is a professional production and processing of bamboo fiber wood veneer, carbon crystal board, bamboo fiber wallboard, bamboo fiber grille, outdoor wood plastic floor, wall skirt board, bamboo fiber lines, aluminum alloy metal lines and other products, the company has a complete and scientific quality management system. Shanghai Zhuokang Wood Industry Co., Ltd. integrity, strength and product quality has been recognized by the industry. Welcome friends from all walks of life to visit, guidance and business negotiations.