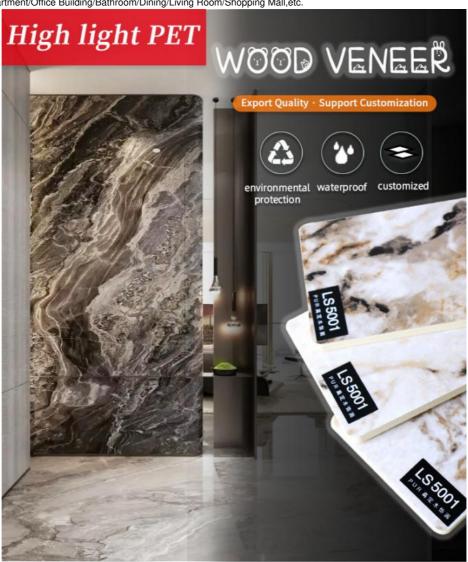

#### Waterproof And Moisture-Proof Metal Bamboo Charcoal Fiberboard Wood Veneer Wall Panels

Bamboo wood marble wall panels have become a defining symbol of sustainability, luxury and sophisticated design in interiors. Through the fusion of bamboo wood and simulated marble, they represent a dynamic solution that bridges the gap between natural and contemporary living spaces. Bamboo Wood Marble Wall Panels are an affirmation of our commitment to protecting the environment while enhancing the beauty and functionality of the spaces we live in. Bamboo wood marble wall panels testify to the harmonious fusion of nature and elegance in modern interior design. By combining the timeless allure of marble with the ecological sophistication of bamboo, it embodies sustainability, functionality and visual grandeur, reshaping the way we perceive and experience interior spaces. Known for its fast growth and sustainability, bamboo has long been seen as an environmentally friendly alternative to traditional hardwoods. As a versatile material, bamboo rivals many hardwood species in strength and durability. Its light weight and rapid regeneration make it ideal for sustainable construction and interior applications. With its natural grain patterns and stunning color range, marble has a rich history in architecture and interior design. It embodies exquisite and elegant taste.

#### **Applications**

Hotel/Villa/Apartment/Office Building/Bathroom/Dining/Living Room/Shopping Mall,etc.