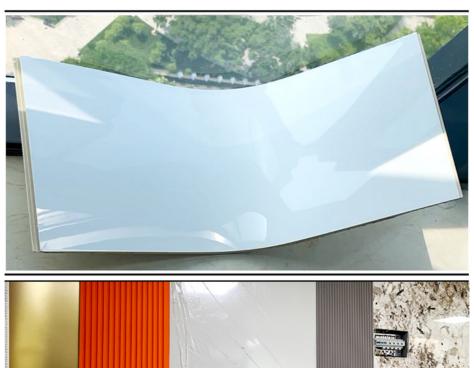

#### Advantages

Easy Installation, Environmental Protection, Flexible, Bendable, High Density, foldable. Fireproof + waterproof + Moisture-proof + anti-scratch + Sound - Absorbing, Mould - Proof. Lightweight. Clear textures, Variety of colours, etc.

# Multiple styles to choose from

5MM 8MM

(Choose as needed and choose the splicing gap according to personal aesthetics)