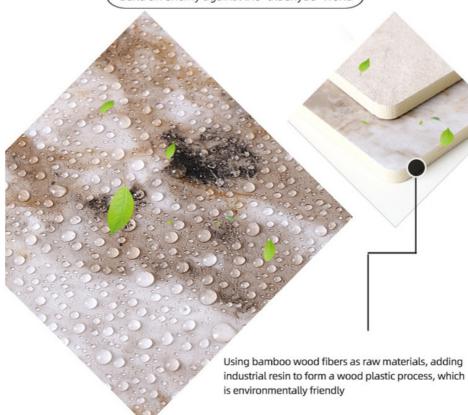

#### Advantages

Easy Installation, Environmental Protection, Flexible, Bendable, High Density, foldable. Fireproof + waterproof + Moisture-proof + anti-scratch + Sound - Absorbing, Mould - Proof. Lightweight. Clear textures, Variety of colours, etc.

# 03 Moisture-proof

Truly waterproof and mold proof

HIGH DENSITY, GOOD COATING, REALLY DO
IT IS WATERPROOF, MOISTURE-PROOF AND MOULD PROOF