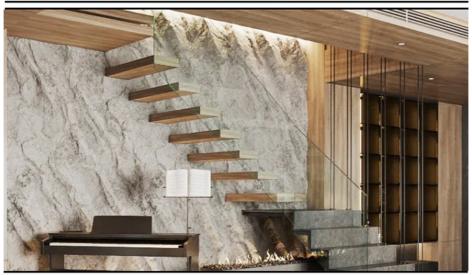

#### Waterproof And Moisture-Proof Metal Bamboo Charcoal Fiberboard Wood Veneer Wall Panels

Bamboo wood marble wall panels have become a defining symbol of sustainability, luxury and sophisticated design in interiors. Through the fusion of bamboo wood and simulated marble, they represent a dynamic solution that bridges the gap between natural and contemporary living spaces. Bamboo Wood Marble Wall Panels are an affirmation of our commitment to protecting the environment while enhancing the beauty and functionality of the spaces we live in. Bamboo wood marble wall panels testify to the harmonious fusion of nature and elegance in modern interior design. By combining the timeless allure of marble with the ecological sophistication of bamboo, it embodies sustainability, functionality and visual grandeur, reshaping the way we perceive and experience interior spaces. Known for its fast growth and sustainability, bamboo has long been seen as an environmentally friendly alternative to traditional hardwoods. As a versatile material, bamboo rivals many hardwood species in strength and durability. Its light weight and rapid regeneration make it ideal for sustainable construction and interior applications. With its natural grain patterns and stunning color range, marble has a rich history in architecture and interior design. It embodies exquisite and elegant taste.

#### **Applications**

Hotel/Villa/Apartment/Office Building/Bathroom/Dining/Living Room/Shopping Mall,etc.