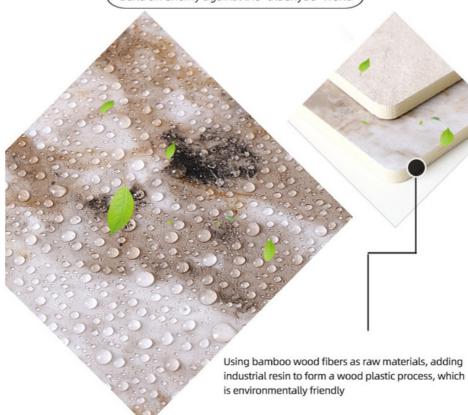

#### High Quality Eco-Friendly Formaldehyde-Free Marble Interior Decorative Wall Panel

Bamboo charcoal marble wall panel is a sustainable material that seamlessly integrates aesthetics, functionality and environmental protection, which redefines the concept of modern interior space. Bamboo Charcoal Marble Wall Panel is an ingenious fusion of two different elements of bamboo charcoal and simulated marble surface. The resulting products are not only visually appealing, but also offer numerous benefits for the environment and indoor air quality. The addition of bamboo charcoal endows the bamboo charcoal marble wallboard with fire resistance. This unique feature enhances the security of interior spaces. The porous nature of bamboo charcoal facilitates moisture absorption and regulation, helping to maintain optimal indoor humidity levels. Bamboo charcoal is able to absorb odors and harmful substances in the surrounding environment. Marble has long been synonymous with luxury and sophistication. Its grain patterns and unique colors give each piece a unique charm, the charm of marble bamboo charcoal wall panels lies in their ability to combine timeless beauty with modern design concepts. The natural elegance of marble complements the subtle texture of bamboo charcoal to form visually striking surfaces that coordinate with different interior styles – from classic and opulent to minimal and contemporary.

#### Advantages

Easy Installation, Environmental Protection, Flexible, Bendable, High Density, foldable. Fireproof + waterproof + Moisture-proof+anti-scratch + Sound-Absorbing, Mould-Proof. Lightweight. Clear textures, Variety of colours, etc.