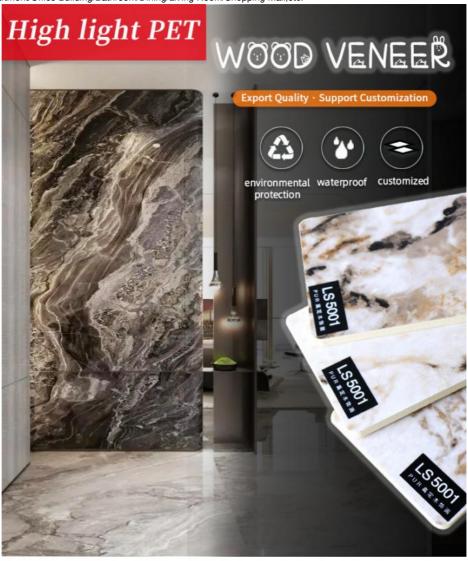

#### High Quality Eco-Friendly Formaldehyde-Free Marble Interior Decorative Wall Panel

Bamboo charcoal marble wall panel is a sustainable material that seamlessly integrates aesthetics, functionality and environmental protection, which redefines the concept of modern interior space. Bamboo Charcoal Marble Wall Panel is an ingenious fusion of two different elements of bamboo charcoal and simulated marble surface. The resulting products are not only visually appealing, but also offer numerous benefits for the environment and indoor air quality. The addition of bamboo charcoal endows the bamboo charcoal marble wallboard with fire resistance. This unique feature enhances the security of interior spaces. The porous nature of bamboo charcoal facilitates moisture absorption and regulation, helping to maintain optimal indoor humidity levels. Bamboo charcoal is able to absorb odors and harmful substances in the surrounding environment. Marble has long been synonymous with luxury and sophistication. Its grain patterns and unique colors give each piece a unique charm, the charm of marble bamboo charcoal wall panels lies in their ability to combine timeless beauty with modern design concepts. The natural elegance of marble complements the subtle texture of bamboo charcoal to form visually striking surfaces that coordinate with different interior styles – from classic and opulent to minimal and contemporary.

#### Advantages

Easy Installation, Environmental Protection, Flexible, Bendable, High Density, foldable. Fireproof + waterproof + Moisture-proof+anti-scratch + Sound-Absorbing, Mould-Proof. Lightweight. Clear textures, Variety of colours, etc.