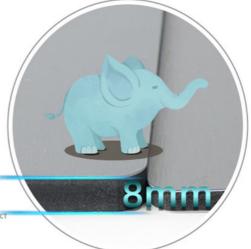

# Multiple styles to choose from

5MM 8MM

(Choose as needed and choose the splicing gap according to personal aesthetics)

# 04 Weight capacity

高密度墙板(8MM),承重 效果佳,不用担心被磕碰

HIGH DENSITY WALLBOARD, GOOD LOAD-BEARING EFFECT DON'T WORRY ABOUT BEING BUMPED