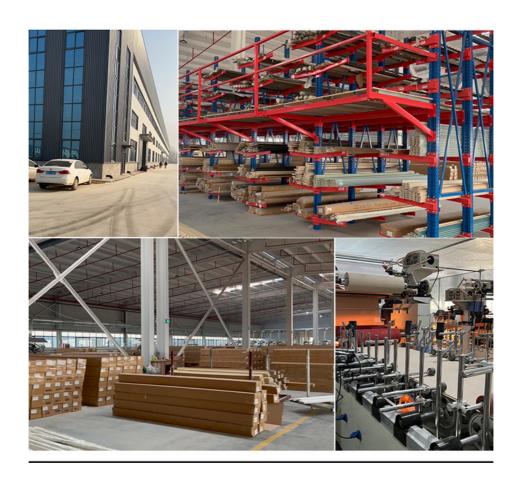

# Production base

Shanghai Zhuokang Wood Industry Co., Ltd. is a professional production and processing of bamboo fiber wood veneer, carbon crystal board, bamboo fiber wallboard, bamboo fiber grille, outdoor wood plastic floor, wall skirt board, bamboo fiber lines, aluminum alloy metal lines and other products, the company has a complete and scientific quality management system. Shanghai Zhuokang Wood Industry Co., Ltd. integrity, strength and product quality has been recognized by the industry. Welcome friends from all walks of life to visit, guidance and business negotiations.