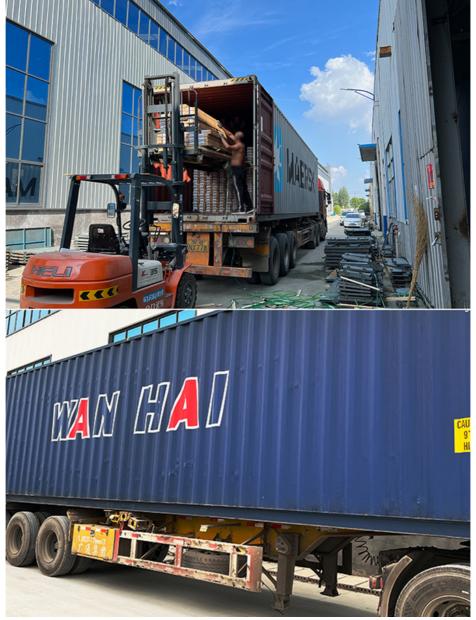

Delivery Time: 5-8 work daysPayment Terms: L/C, T/T

Supply Ability: 6000 meter per day

Q: How about the delivery time?

A: Lead time since receipt of 30% T/T deposit payment: 15-30 days. (Samples will be prepared within 5 days.)

Q: What kind of of payments does support ? A: T/T, L/C, D/P, e-Credit Line