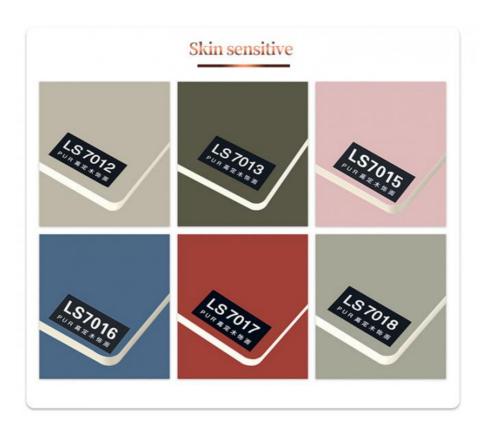

#### **Product Specification**

Material: Bamboo Charcoal, Wood, PVC, Bamboo Fiber

Color: Customer Require

• Style: Luxury

• Type: PVC Wall Panel

• Shape: Square

• Function: Waterproof,Fireproof

Highlight: Skin Feel bamboo wood fiber wall board

# Skin sensation plate Live your life to the fullest potential, and fight for your dreams