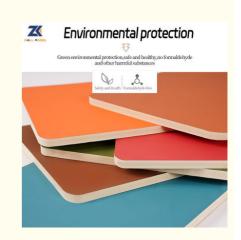

#### Factory Direct Sale Environmentally Friendly Skin Feel Bamboo Charcoal Fiber Panel

The Botanic Bamboo Charcoal Fiber Panel is made from the finest bamboo fibers, enriched with the natural ingredients of bamboo charcoal. Our bamboo charcoal panels effectively absorb and filter impurities, creating a fresh, energizing atmosphere that promotes physical and mental health. Bamboo is a rapidly renewable resource that meets the requirements of sustainable development, making our bamboo charcoal fiber boards an environmentally responsible choice. Immerse yourself in a more comfortable and healthy atmosphere with skin-sensitive bamboo charcoal fiberboard. Create a sanctuary of relaxation and tranquility in your living space. Bamboo Charcoal Fiberboard is crafted with attention to detail and durability, which ensures long-lasting beauty and performance. Superb craftsmanship is complemented by luxurious touches that add magnificence to interiors.

#### Advantages

Easy Installation, Environmental Protection, Flexible, Bendable, High Density, foldable. Fireproof + waterproof + Moisture-proof+anti-scratch + Sound-Absorbing, Mould-Proof. Lightweight. Clear textures, Variety of colours, etc.