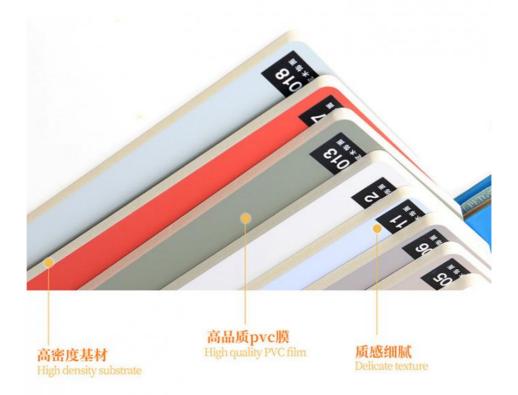

#### **Product Specification**

Material: Bamboo Charcoal, Wood, PVC, Bamboo Fiber

Color: Customer Require

• Style: Luxury

• Type: PVC Wall Panel

• Shape: Square

• Function: Waterproof,Fireproof

Highlight: Skin Feel bamboo wood fiber wall board

#### Specification

| Item               | Value                          |
|--------------------|--------------------------------|
| Material           | Bamboo Charcoal Wall Wanel     |
| Size               | 1220*2440/2600/2800/3000*5/8mm |
| Length             | Customer's Demand              |
| After-sale Service | Online technical support       |

#### Advantages

Easy Installation, Environmental Protection, Flexible, Bendable, High Density, foldable. Fireproof + waterproof + Moisture-proof+anti-scratch + Sound-Absorbing, Mould-Proof. Lightweight. Clear textures, Variety of colours, etc.