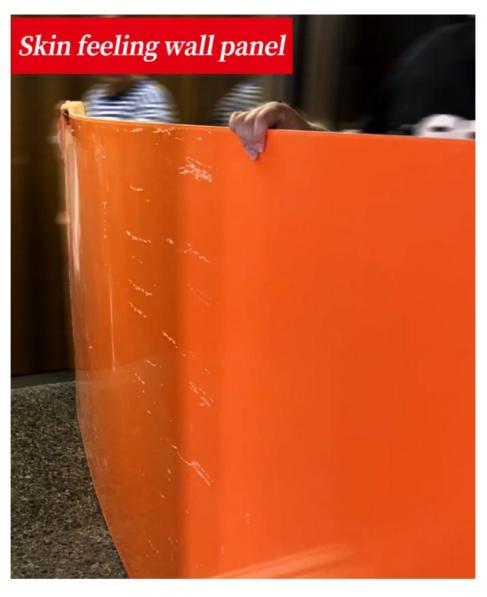

### Skin Feel Bamboo Charcoal Bamboo Wood Fiber Wall Board 1220\*3000\*8mm

# Skin sensation plate Live your life to the fullest potential, and fight for your dreams