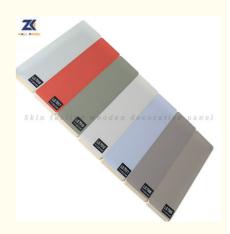

#### **Product Specification**

Material: Bamboo Charcoal, Wood, PVC, Bamboo Fiber

Color: Customer Require

• Style: Luxury

• Type: PVC Wall Panel

• Shape: Square

• Function: Waterproof,Fireproof

Highlight: Skin Feel bamboo wood fiber wall board

#### Specification

| Item               | Value                          |
|--------------------|--------------------------------|
| Material           | Bamboo Charcoal Wall Wanel     |
| Size               | 1220*2440/2600/2800/3000*5/8mm |
| Length             | Customer's Demand              |
| After-sale Service | Online technical support       |