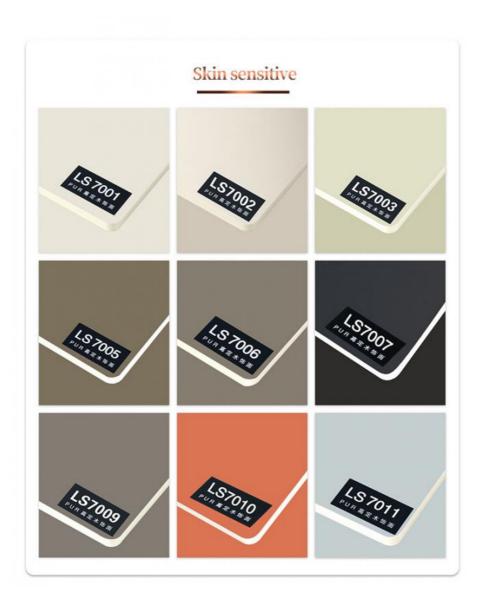

#### **Product Specification**

Material: Bamboo Charcoal, Wood, PVC, Bamboo Fiber

Color: Customer Require

• Style: Luxury

• Type: PVC Wall Panel

• Shape: Square

• Function: Waterproof,Fireproof

Highlight: Skin Feel bamboo wood fiber wall board

# Skin sensation plate Live your life to the fullest potential, and fight for your dreams