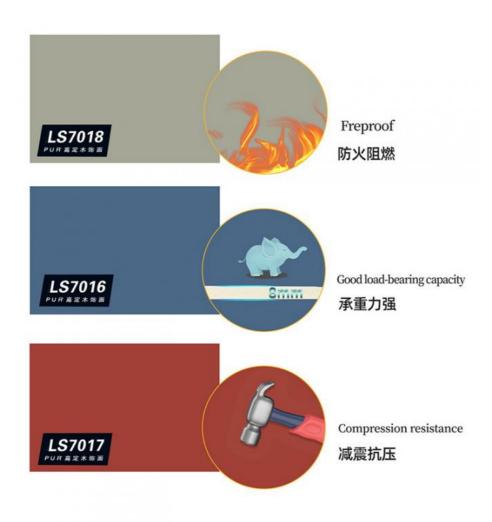

#### Advantages

Easy Installation, Environmental Protection, Flexible, Bendable, High Density, foldable. Fireproof + waterproof + Moisture-proof+anti-scratch + Sound-Absorbing, Mould-Proof. Lightweight. Clear textures, Variety of colours, etc.