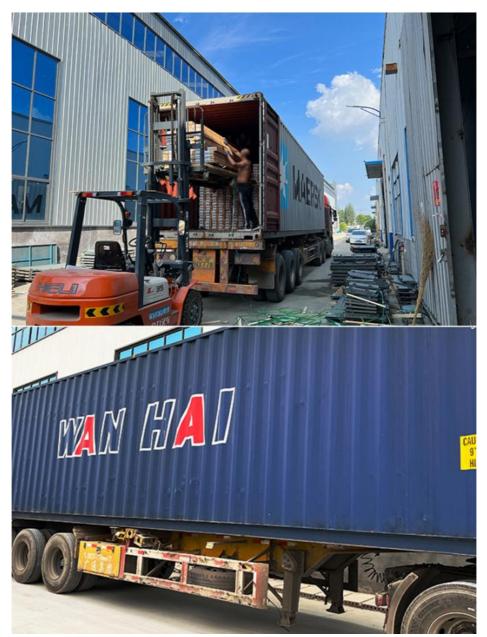

## **PRODUCTION BASE**

About Logistics

Shanghai Zhuokang Wood Industry Co., Ltd. is a professional production and processing of bamboo fiber wood veneer, carbon crystal board, bamboo fiber wallboard, bamboo fiber grille, outdoor wood plastic floor, wall skirt board, bamboo fiber lines, aluminum alloy metal lines and other products, the company has a complete and scientific quality management system. Shanghai Zhuokang Wood Industry Co., Ltd. integrity, strength and product quality has been recognized by the industry. Welcome friends from all walks of life to visit, guidance and business negotiations.