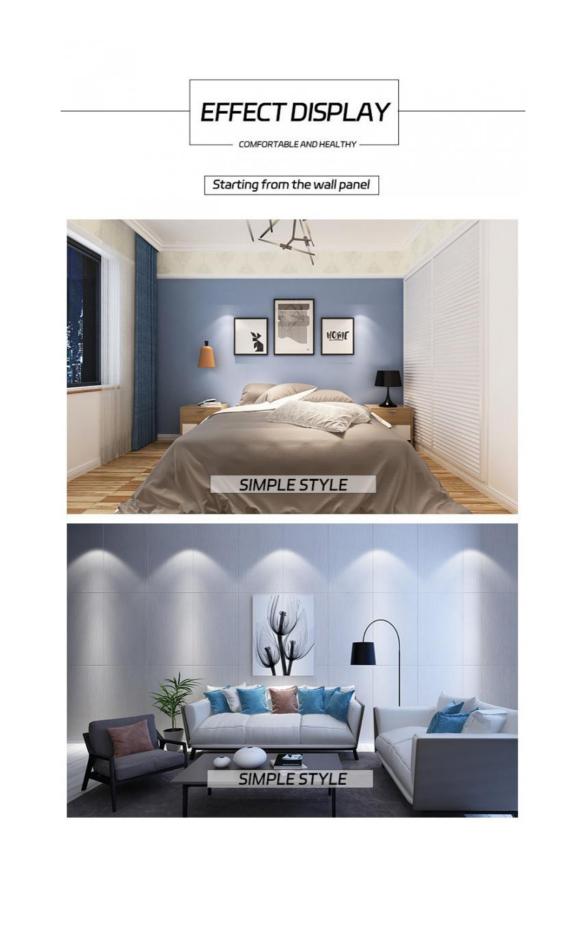

#### Applications

Hotel/Villa/Apartment/Office Building/Bathroom/Dining/Living Room/Shopping Mall,etc.

Thickness: 5mm/8mm

Name: Skincare wood veneer

Substrate: Bamboo charcoal, Bamboo wood

Specification: 1220 \* 2440mm \* Thickness: 5mm/8mm