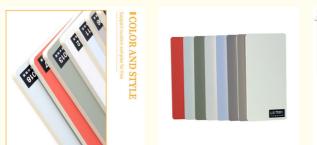

#### **Product Specification**

| • Material:                       | Bamboo Charcoal Fiber And Bamboo Wood Veneer                                                         |
|-----------------------------------|------------------------------------------------------------------------------------------------------|
| • Feature:                        | Waterproof And Fireproof Moisture-proof                                                              |
| Color:                            | Customized                                                                                           |
| • Size:                           | Customized Sizes Support                                                                             |
| • Style:                          | Modern Luxury                                                                                        |
| <ul> <li>Product Name:</li> </ul> | Wood Veneer Wall Panel                                                                               |
| Certificate:                      | ISO9001                                                                                              |
| • Type:                           | Skin Texture Pvc Wall Panel                                                                          |
| <ul> <li>Highlight:</li> </ul>    | Skin Feel Interior Decorative Wall Panel,<br>Carbon Panel Material Interior Decorative Wall<br>Panel |

#### **Advantages**

Easy Installation, Environmental Protection, Flexible, Bendable, High Density, foldable. Fireproof +waterproof+Moisture-proof+anti-scratch+Sound-Absorbing, Mould-Proof. Lightweight. Clear textures, Variety of colours, etc.