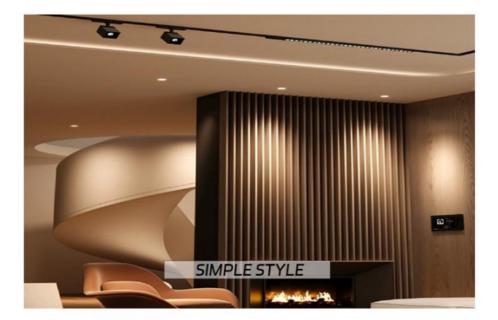

#### Factory Low Price Carbon Panel Material Skin Feel Interior Decorative Wall Panel

Bamboo charcoal wall panels are an environmentally friendly sustainable building material made from bamboo charcoal. Bamboo charcoal wall panels offer several advantages over traditional building materials. Firstly, they have excellent thermal insulation and moisture resistance, which can help regulate indoor temperature and reduce energy consumption. Secondly, bamboo charcoal is naturally fire-resistant, and bamboo charcoal wall panels are formaldehyde-free, making them safer and more environmentally friendly. In addition, bamboo charcoal wall panels have a unique and attractive wood-like texture and can be used in a wide range of applications such as walls, ceilings and floors. They are durable and easy to clean and maintain for a long service life. Bamboo charcoal wall panels are also ISO9001 certified and meet international quality standards. All in all, bamboo charcoal wall panels are ideal for environmentally conscious builders and homeowners as they are heat and moisture resistant, fire resistant and formaldehyde free, making them a safe and sustainable building material.

#### Applications

Hotel/Villa/Apartment/Office Building/Bathroom/Dining/Living Room/Shopping Mall,etc.

Thickness: 5mm/8mm

Name: Skincare wood veneer

Substrate: Bamboo charcoal, Bamboo wood

Specification: 1220 \* 2440mm \* Thickness: 5mm/8mm