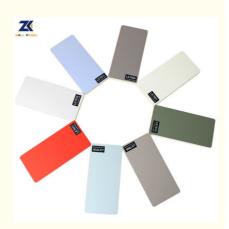

#### **Product Specification**

| • Material:                       | Bamboo Charcoal Fiber And Bamboo Wood Veneer                                                         |
|-----------------------------------|------------------------------------------------------------------------------------------------------|
| • Feature:                        | Waterproof And Fireproof Moisture-proof                                                              |
| Color:                            | Customized                                                                                           |
| • Size:                           | Customized Sizes Support                                                                             |
| • Style:                          | Modern Luxury                                                                                        |
| <ul> <li>Product Name:</li> </ul> | Wood Veneer Wall Panel                                                                               |
| Certificate:                      | ISO9001                                                                                              |
| • Type:                           | Skin Texture Pvc Wall Panel                                                                          |
| <ul> <li>Highlight:</li> </ul>    | Skin Feel Interior Decorative Wall Panel,<br>Carbon Panel Material Interior Decorative Wall<br>Panel |

#### **Advantages**

Easy Installation, Environmental Protection, Flexible, Bendable, High Density, foldable. Fireproof +waterproof+Moisture-proof+anti-scratch+Sound-Absorbing, Mould-Proof. Lightweight. Clear textures, Variety of colours, etc.