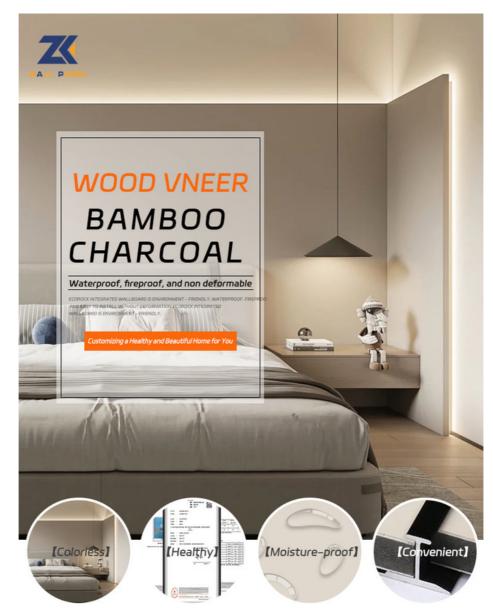

#### Factory Low Price Carbon Panel Material Skin Feel Interior Decorative Wall Panel

Bamboo charcoal wall panels are an environmentally friendly sustainable building material made from bamboo charcoal. Bamboo charcoal wall panels offer several advantages over traditional building materials. Firstly, they have excellent thermal insulation and moisture resistance, which can help regulate indoor temperature and reduce energy consumption. Secondly, bamboo charcoal is naturally fire-resistant, and bamboo charcoal wall panels are formaldehyde-free, making them safer and more environmentally friendly. In addition, bamboo charcoal wall panels have a unique and attractive wood-like texture and can be used in a wide range of applications such as walls, ceilings and floors. They are durable and easy to clean and maintain for a long service life. Bamboo charcoal wall panels are also ISO9001 certified and meet international quality standards. All in all, bamboo charcoal wall panels are ideal for environmentally conscious builders and homeowners as they are heat and moisture resistant, fire resistant and formaldehyde free, making them a safe and sustainable building material.

#### **Advantages**

Easy Installation, Environmental Protection, Flexible, Bendable, High Density, foldable. Fireproof +waterproof+Moisture-proof+anti-scratch+Sound-Absorbing, Mould-Proof. Lightweight. Clear textures, Variety of colours, etc.

#### Applications

Hotel/Villa/Apartment/Office Building/Bathroom/Dining/Living Room/Shopping Mall,etc.

Thickness: 5mm/8mm

Name: Skincare wood veneer

Substrate: Bamboo charcoal, Bamboo wood

Specification: 1220 \* 2440mm \* Thickness: 5mm/8mm