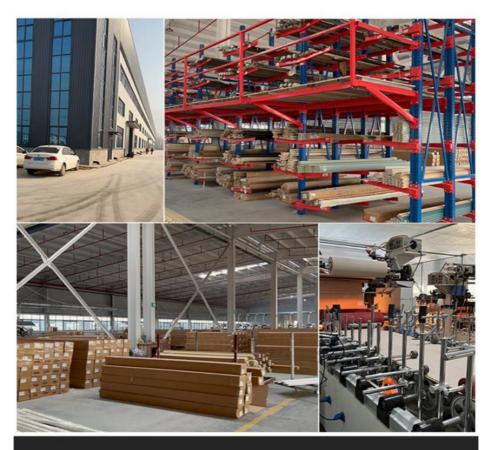

## **PRODUCTION BASE**

About Logistics

Shanghai Zhuokang Wood Industry Co., Ltd. is a professional production and processing of bamboo fiber wood veneer, carbon crystal board, bamboo fiber wallboard, bamboo fiber grille, outdoor wood plastic floor, wall skirt board, bamboo fiber lines, aluminum alloy metal lines and other products, the company has a complete and scientific quality management system. Shanghai Zhuokang Wood Industry Co., Ltd. integrity, strength and product quality has been recognized by the industry. Welcome friends from all walks of life to visit, guidance and business negotiations.