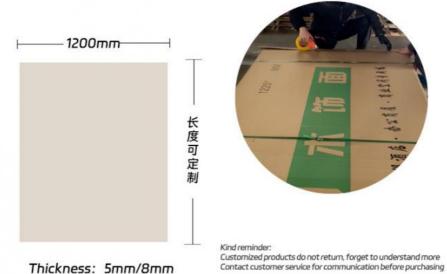

#### Specification

| Value                          |
|--------------------------------|
| Bamboo Charcoal Wall Wanel     |
| 1220*2440/2600/2800/3000*5/8mm |
| Customer's Demand              |
| Online technical support       |
|                                |

#### Applications

Hotel/Villa/Apartment/Office Building/Bathroom/Dining/Living Room/Shopping Mall,etc.

Thickness: 5mm/8mm

Name: Skincare wood veneer

Substrate: Bamboo charcoal, Bamboo wood

Specification: 1220 \* 2440mm \* Thickness: 5mm/8mm

Style: Various decors / OEM / ODM

Features: Waterproof, Moisture-proof, Fireproof

Usage: Hotels, Offices, Exhibition halls, Entertainment, etc

Note: The length can be customized as 2.6m, 2.8m, 3m, 3.6m, and the thickness is 5/8mm