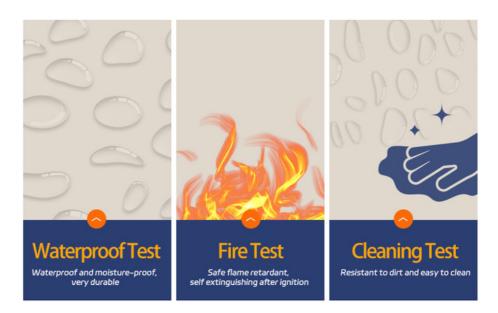

#### **Advantages**

Easy Installation, Environmental Protection, Flexible, Bendable, High Density, foldable. Fireproof +waterproof+Moisture-proof+anti-scratch+Sound-Absorbing, Mould-Proof. Lightweight. Clear textures, Variety of colours, etc.

Style: Various decors / OEM / ODM

Features: Waterproof, Moisture-proof, Fireproof

Usage: Hotels, Offices, Exhibition halls, Entertainment, etc

Note: The length can be customized as 2.6m, 2.8m, 3m, 3.6m, and the thickness is 5/8mm