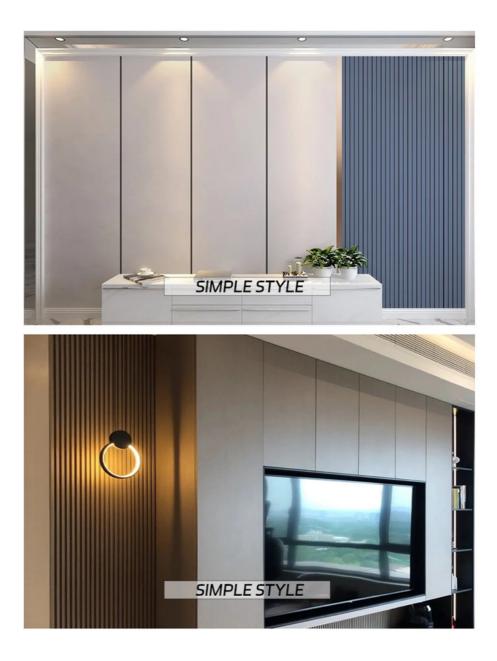

bamboo charcoal fiber Interior Decorative Wall Panel

#### Factory Low Price Carbon Panel Material Skin Feel Interior Decorative Wall Panel

Bamboo charcoal wall panels are an environmentally friendly sustainable building material made from bamboo charcoal. Bamboo charcoal wall panels offer several advantages over traditional building materials. Firstly, they have excellent thermal insulation and moisture resistance, which can help regulate indoor temperature and reduce energy consumption. Secondly, bamboo charcoal is naturally fire-resistant, and bamboo charcoal wall panels are formaldehyde-free, making them safer and more environmentally friendly. In addition, bamboo charcoal wall panels have a unique and attractive wood-like texture and can be used in a wide range of applications such as walls, ceilings and floors. They are durable and easy to clean and maintain for a long service life. Bamboo charcoal wall panels are also ISO9001 certified and meet international quality standards. All in all, bamboo charcoal wall panels are ideal for environmentally conscious builders and homeowners as they are heat and moisture resistant, fire resistant and formaldehyde free, making them a safe and sustainable building material.

#### Applications

Hotel/Villa/Apartment/Office Building/Bathroom/Dining/Living Room/Shopping Mall,etc.

Thickness: 5mm/8mm

Name: Skincare wood veneer

Substrate: Bamboo charcoal, Bamboo wood

Specification: 1220 \* 2440mm \* Thickness: 5mm/8mm