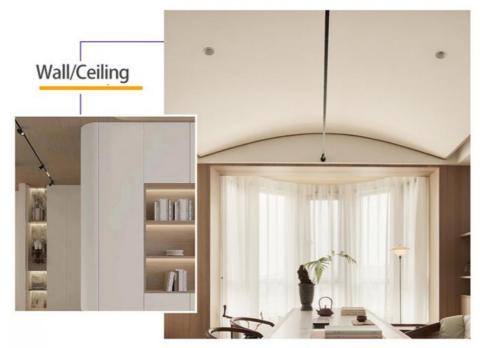

#### **Applications**

Hotel/Villa/Apartment/Office Building/Bathroom/Dining/Living Room/Shopping Mall, etc.

Specification: 1220 \* 2440mm Color: Available in multiple colors