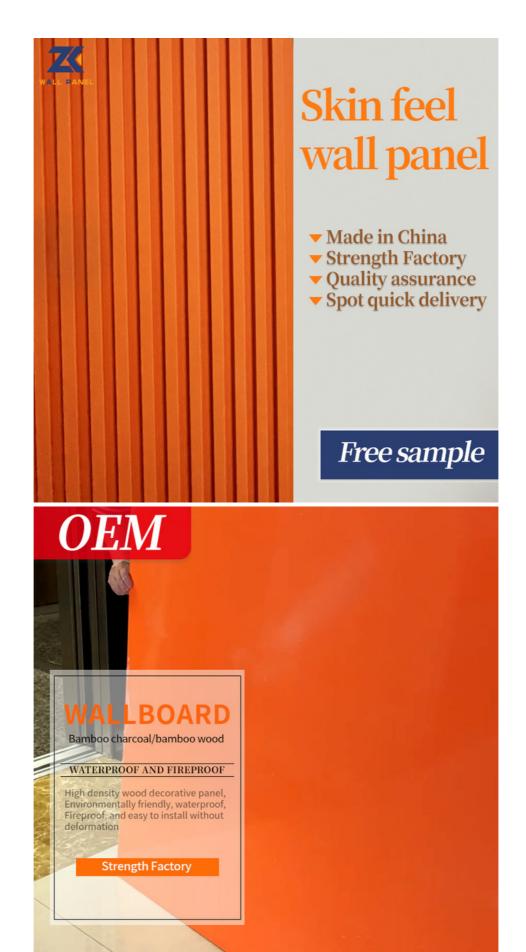

#### Eco-Friendly Material Width 1.22m PVC Skin Feel Solid Wood Interior Decorative Wall Panel

Hot Sale Bamboo Charcoal Skin Wall Panel is an eco-friendly wall panel made of high quality natural bamboo fiber. It is perfect for interior decoration of offices, schools and hotels with premium texture and beautiful colors, giving a warm and comfortable feeling. This square wall panel is easy to install, just use structural adhesive to stick it to the blank space on the wall. The wall panel has a smooth and elegant surface, is 5/8mm thick and can be bent to fit the wall. It is also water, moisture and fire resistant and can be used in a wide range of indoor and outdoor locations. It is also ECO-friendly and environmentally friendly, helping to reduce energy consumption and protect the environment. It is available in a wide range of colors, and in addition to its high quality and low price, it is ISO9001 certified.

#### Advantages

Easy Installation, Environmental Protection, Flexible, Bendable, High Density, foldable. Fireproof + waterproof + Moisture-proof + anti-scratch + Sound - Absorbing, Mould - Proof. Lightweight. Clear textures, Variety of colours, etc.

Q:How does your factory do regarding quality control? A:"Quality is priority". Our factory has gained ISO9001, ISO45001, ISO 14001

> Q:Can we make an OEM order? A: We can offer or supply goods as customers' requirements.