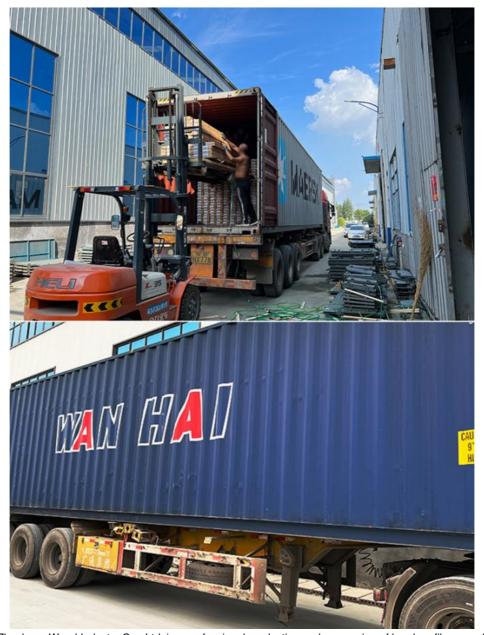

### **About Logistics**

FACTORY DIRECT MAIL SAMPLES FREE OF CHARGE

Shanghai Zhuokang Wood Industry Co., Ltd. is a professional production and processing of bamboo fiber wood veneer, carbon crystal board, bamboo fiber wallboard, bamboo fiber grille, outdoor wood plastic floor, wall skirt board, bamboo fiber lines, aluminum alloy metal lines and other products, the company has a complete and scientific quality management system. Shanghai Zhuokang Wood Industry Co., Ltd. integrity, strength and product quality has been recognized by the industry. Welcome friends from all walks of life to visit, guidance and business negotiations.

Q: How about the delivery time?

A: Lead time since receipt of 30% T/T deposit payment: 15-30 days. (Samples will be prepared within 5 days.)

Q: What kind of of payments does support? A: T/T, L/C, D/P, e-Credit Line