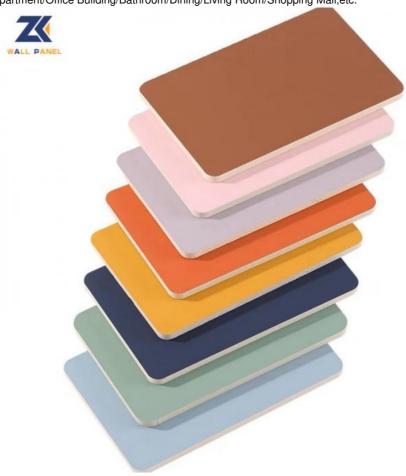

### **Product Specification**

Material: Bamboo Charcoal,bamboo Wood,PVC

Color: CustomizedCertification: ISO9001Thickness: 5/8mm

• Length: 2.44/2.6/2.8/3/3.2/3.4/3.6 M Or Customized

• Width: 1.22m

Function: Waterproof, Mould-Proof, Moisture-Proof

#### Advantages

Easy Installation, Environmental Protection, Flexible, Bendable, High Density, foldable. Fireproof + waterproof + Moisture-proof + anti-scratch + Sound - Absorbing, Mould - Proof. Lightweight. Clear textures, Variety of colours, etc.