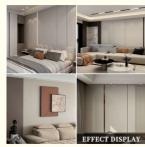

#### **Applications**

Hotel/Villa/Apartment/Office Building/Bathroom/Dining/Living Room/Shopping Mall, etc.

Specification: 1220 \* 2440mm Color: Available in multiple colors