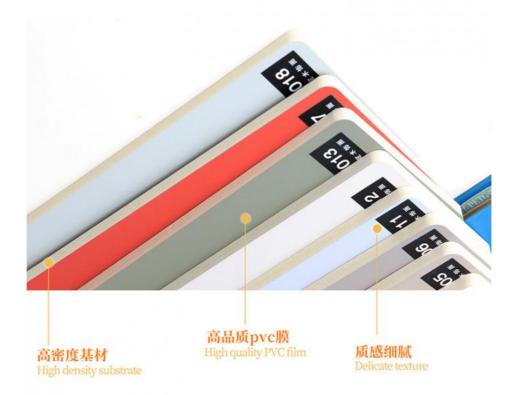

#### Eco-Friendly Material Width 1.22m PVC Skin Feel Solid Wood Interior Decorative Wall Panel

Hot Sale Bamboo Charcoal Skin Wall Panel is an eco-friendly wall panel made of high quality natural bamboo fiber. It is perfect for interior decoration of offices, schools and hotels with premium texture and beautiful colors, giving a warm and comfortable feeling. This square wall panel is easy to install, just use structural adhesive to stick it to the blank space on the wall. The wall panel has a smooth and elegant surface, is 5/8mm thick and can be bent to fit the wall. It is also water, moisture and fire resistant and can be used in a wide range of indoor and outdoor locations. It is also ECO-friendly and environmentally friendly, helping to reduce energy consumption and protect the environment. It is available in a wide range of colors, and in addition to its high quality and low price, it is ISO9001 certified.

#### Advantages

Easy Installation, Environmental Protection, Flexible, Bendable, High Density, foldable. Fireproof + waterproof + Moisture-proof + anti-scratch + Sound - Absorbing, Mould - Proof. Lightweight. Clear textures, Variety of colours, etc.