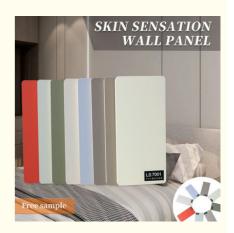

### **Product Specification**

Material: Bamboo Charcoal,bamboo Wood,PVC

Color: CustomizedCertification: ISO9001Thickness: 5/8mm

• Length: 2.44/2.6/2.8/3/3.2/3.4/3.6 M Or Customized

• Width: 1.22m

Function: Waterproof, Mould-Proof, Moisture-Proof

• Style: Modern,fashion

Highlight: Decorative iso9001 bamboo fiber panels factory

Decorative 1.22m iso9001 bamboo fiber panels

factory

Decorative 1.22m iso9001 bamboo fiber panel

actory

#### **Applications**

Hotel/Villa/Apartment/Office Building/Bathroom/Dining/Living Room/Shopping Mall, etc.

Specification: 1220 \* 2440mm Color: Available in multiple colors