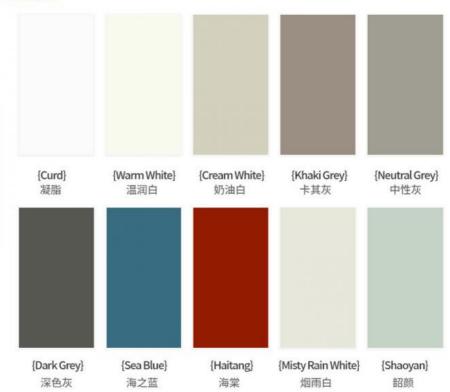

### **Product Specification**

Material: Bamboo Charcoal,bamboo Wood,PVC

Color: CustomizedCertification: ISO9001Thickness: 5/8mm

• Length: 2.44/2.6/2.8/3/3.2/3.4/3.6 M Or Customized

• Width: 1.22m

Function: Waterproof, Mould-Proof, Moisture-Proof

#### **Applications**

Hotel/Villa/Apartment/Office Building/Bathroom/Dining/Living Room/Shopping Mall, etc.

Specification: 1220 \* 2440mm Color: Available in multiple colors