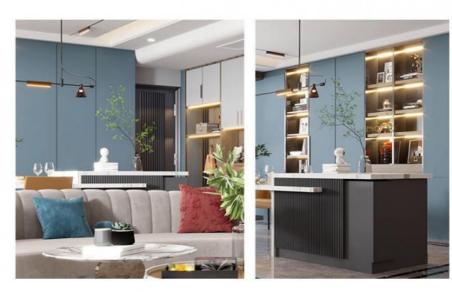

### Hot Sale High Quality Products Fireproof Skin Feel Bamboo Charcoal Board

#### Hot Sale High Quality Products Fireproof Skin Feel Bamboo Charcoal Board

Bamboo Charcoal Skin Feel Wood Veneer is an eco-friendly wall panel made of carbon crystal panels with excellent water, moisture and fire resistance, it is also very durable and low maintenance. The wall panels have a smooth surface and are easy to install on the wall. The size and color can be customized. In addition, it is very eco-friendly and pollution-free due to the use of environmentally friendly materials. Suitable for offices, interiors, schools and hotels, Skin Feeling Bamboo Charcoal Wall Panel is an excellent choice for any interior design project. It is ISO9001 certified and is available in customized sizes and 5/8 mm thickness. Each board is carefully wrapped in a plastic bag upon delivery and then placed in a cardboard box. Each box is filled with cushioning material to ensure the panels arrive safely. The cardboard boxes are then sealed and labeled for shipping. Depending on the size of the order and the customer's preference, the wall panels are shipped by ground, air or sea.