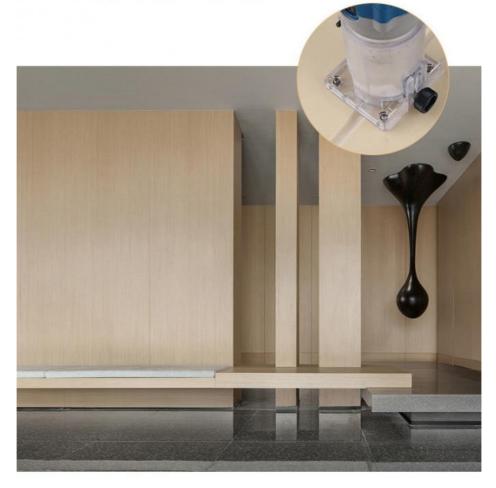

# **"NOTCHED CORNER**

THE BACK OF THE SHEET IS GROOVED WITH A EDGE TRIMMER WHICH CAN BE FOLDED AT A 90 ° ANGLE

# **HEATING BENDING**"

THE HOT AIR GUN HEATS THE BACK OF THE PLATE, WHICH CAN BEND AND WRAP THE CYLINDERMAKING THE INSTALLATION OF CURVED WALL EASIER

<< APPLICATION >> |

\*If you have installation questions, please consult our online customer service!