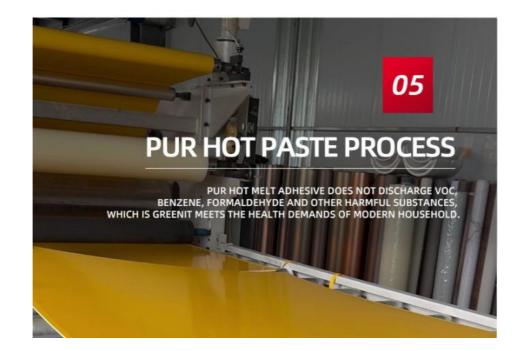

## #Good bonding strength#

The PUR adhesive molecule reacts with water in the air and expands the chain, Generate high cohesive polymer, with more cohesive force Strong, no such phenomena as peeling and edge warping will occur in the later period