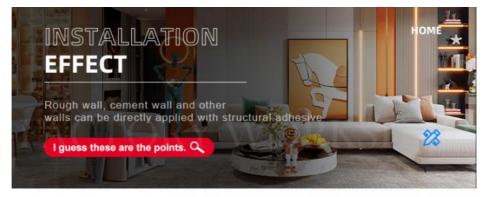

# **HEATING BENDING**"

THE HOT AIR GUN HEATS THE BACK OF THE PLATE, WHICH CAN BEND AND WRAP THE CYLINDERMAKING THE INSTALLATION OF CURVED WALL EASIER

<< APPLICATION >> |

\*If you have installation questions, please consult our online customer service!