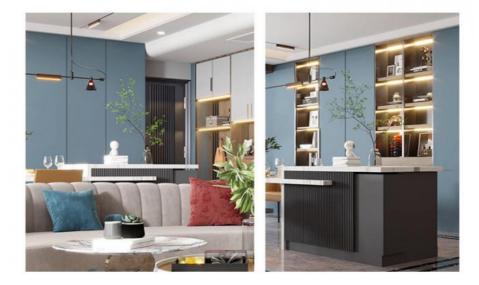

### Hot Sale High Quality Products Fireproof Skin Feel Bamboo Charcoal Board

#### Hot Sale High Quality Products Fireproof Skin Feel Bamboo Charcoal Board

Bamboo Charcoal Skin Feel Wood Veneer is an eco-friendly wall panel made of carbon crystal panels with excellent water, moisture and fire resistance, it is also very durable and low maintenance. The wall panels have a smooth surface and are easy to install on the wall. The size and color can be customized. In addition, it is very eco-friendly and pollution-free due to the use of environmentally friendly materials. Suitable for offices, interiors, schools and hotels, Skin Feeling Bamboo Charcoal Wall Panel is an excellent choice for any interior design project. It is ISO9001 certified and is available in customized sizes and 5/8 mm thickness. Each board is carefully wrapped in a plastic bag upon delivery and then placed in a cardboard box. Each box is filled with cushioning material to ensure the panels arrive safely. The cardboard boxes are then sealed and labeled for shipping. Depending on the size of the order and the customer's preference, the wall panels are shipped by ground, air or sea.