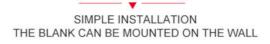

# **"NOTCHED CORNER**

THE BACK OF THE SHEET IS GROOVED WITH A EDGE TRIMMER WHICH CAN BE FOLDED AT A 90 ° ANGLE

# **HEATING BENDING**"

THE HOT AIR GUN HEATS THE BACK OF THE PLATE, WHICH CAN BEND AND WRAP THE CYLINDERMAKING THE INSTALLATION OF CURVED WALL EASIER

<< APPLICATION >> |

\*If you have installation questions, please consult our online customer service!