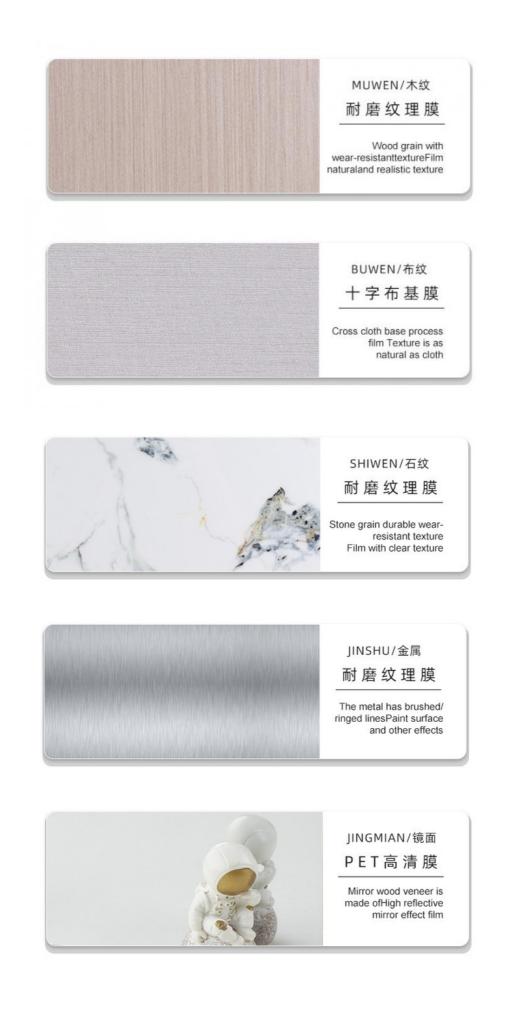

|
|--------------------|--------------------------------|
| ltem               | Value                          |
| Material           | Bamboo Charcoal Wall Panel     |
| Size               | 1220*2440/2600/2800/3000*5/8mm |
| Length             | Customer's Demand              |
| After-sale Service | Online technical support       |

#### Advantages

Easy Installation, Environmental Protection, Flexible, Bendable, High Density, foldable. Fireproof +waterproof+Moistureproof+anti-scratch+Sound-Absorbing, Mould-Proof.Lightweight. Clear textures, Variety of colours, etc.

#### Applications

Hotel/Villa/Apartment/Office Building/Bathroom/Dining/Living Room/Shopping Mall,etc.





## HUNDRED DECORS SHOW LIGHT LUXURY

A hundred patterns and colors, customized Be a tasteful artist

23

HOME







## DETAIL DISPLAY:





NO WATER SEEPAGE, NO MILDEW NO DEFORMATION, STRONG DURABLE AND MOISTURE-PROOF



#### FIRE PREVENTION

FLAME RETARDANT, SELF EXTINGUISHING WITHOUT COMBUSTION SUPPORTING







EASY TO CLEAN





## #Good bonding strength#

The PUR adhesive molecule reacts with water in the air and expands the chain, Generate high cohesive polymer, with more cohesive force Strong, no such phenomena as peeling and edge warping will occur in the later period



0

# **"NOTCHED CORNER**

THE BACK OF THE SHEET IS GROOVED WITH A EDGE TRIMMER WHICH CAN BE FOLDED AT A 90 ° ANGLE





# **HEATING BENDING**"

THE HOT AIR GUN HEATS THE BACK OF THE PLATE, WHICH CAN BEND AND WRAP THE CYLINDERMAKING THE INSTALLATION OF CURVED WALL EASIER



<< APPLICATION >> |

















\*If you have i