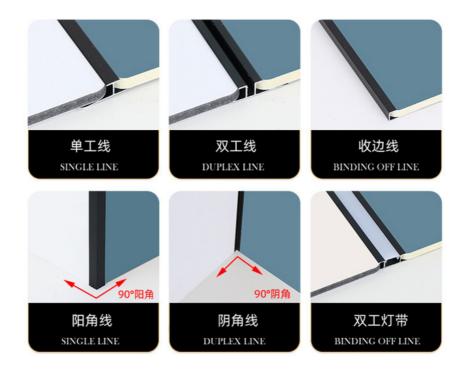

## DETAIL DISPLAY:

NO WATER SEEPAGE, NO MILDEW NO DEFORMATION, STRONG DURABLE AND MOISTURE-PROOF