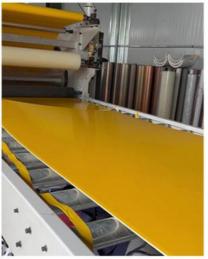

#### Hot Sale High Quality Products Fireproof Skin Feel Bamboo Charcoal Board

Bamboo Charcoal Skin Feel Wood Veneer is an eco-friendly wall panel made of carbon crystal panels with excellent water, moisture and fire resistance, it is also very durable and low maintenance. The wall panels have a smooth surface and are easy to install on the wall. The size and color can be customized. In addition, it is very eco-friendly and pollution-free due to the use of environmentally friendly materials. Suitable for offices, interiors, schools and hotels, Skin Feeling Bamboo Charcoal Wall Panel is an excellent choice for any interior design project. It is ISO9001 certified and is available in customized sizes and 5/8 mm thickness. Each board is carefully wrapped in a plastic bag upon delivery and then placed in a cardboard box. Each box is filled with cushioning material to ensure the panels arrive safely. The cardboard boxes are then sealed and labeled for shipping. Depending on the size of the order and the customer's preference, the wall panels are shipped by ground, air or sea.