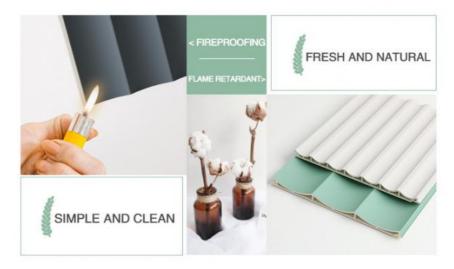

# FIRE RETARDANT AND SELF-EXTINGUISHING

In line with fire prevention requirements for safe use

### Modern Style High Quality Indoor Waterproof WPC Fluted Wall Panel

WPC fluted wall panel has the advantages of waterproof and moisture-proof, aging resistance, UV resistance, acid and alkali resistance, insect resistance, antibacterial and antimicrobial. Containing unique wood fibers, cured by polymer, it has good physical and mechanical properties such as pressure resistance, impact resistance and good reprocessability. Oilresistant, dirt-resistant, easy to clean, service life of more than 30 years, does not contain formaldehyde, ammonia, benzene and other harmful substances. In line with national environmental standards and European standards, non-toxic and odorless pollution. It is a real green environmental protection product. Suitable for human environment, recyclable, green. Suitable for hotels, exhibition halls and other public buildings, can also be used for residential home decoration, wall, ceiling, background wall decoration.