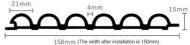

### Specification

| Item               | Value                          |
|--------------------|--------------------------------|
| Material           | Bamboo Charcoal Wall Wanel     |
| Size               | 1220*2440/2600/2800/3000*5/8mm |
| Length             | Customer's Demand              |
| After-sale Service | Online technical support       |