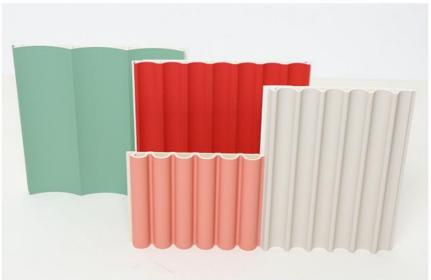

### **Product Specification**

· Material: PVC, Wood Plastic Composite Packing: Packed By Carton And Pallet

· Color: Customized 5/8mm . Thickness:

· Application: Interiors Homes, Interior & Exterior Wall Decoration, office, Wall Decoration

Eco-friendly, Waterproof+ECO-• Feature:

Friendly, Waterproof | Creative | Easy To

Install, Water-proof And Very Durable, Moisture-Proof

• Highlight: Aging Resistance WPC Fluted Wall Panel,

wpc fluted panel installation antibacterial, Aging Resistance wpc fluted panel installation