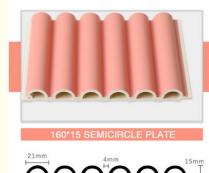

### Specification

| Item               | Value                          |
|--------------------|--------------------------------|
| Material           | Bamboo Charcoal Wall Wanel     |
| Size               | 1220*2440/2600/2800/3000*5/8mm |
| Length             | Customer's Demand              |
| After-sale Service | Online technical support       |