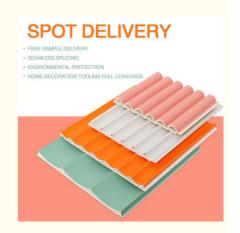

### **Aging Resistance WPC Fluted Wall Panel Installation Antibacterial**

### **Basic Information**

. Place of Origin: China Brand Name: ZhuoKang ISO9001 · Certification: Model Number: Customized • Minimum Order Quantity: Negotiate • Price: Negotiate

· Packaging Details: Pallet+Carton packaging

• Delivery Time: 5-8 work days Payment Terms: L/C, T/T

. Supply Ability: 6000 meter per day



### **Product Specification**

· Material: PVC, Wood Plastic Composite Packing: Packed By Carton And Pallet

· Color: Customized 5/8mm . Thickness:

· Application: Interiors Homes, Interior & Exterior Wall Decoration, office, Wall Decoration

Eco-friendly, Waterproof+ECO-• Feature:

Friendly, Waterproof | Creative | Easy To

Install, Water-proof And Very Durable, Moisture-Proof

• Highlight: Aging Resistance WPC Fluted Wall Panel,

wpc fluted panel installation antibacterial, Aging Resistance wpc fluted panel installation





### More Images





Our Product Introduction

### Modern Style High Quality Indoor Waterproof WPC Fluted Wall Panel

WPC fluted wall panel has the advantages of waterproof and moisture-proof, aging resistance, UV resistance, acid and alkali resistance, insect resi