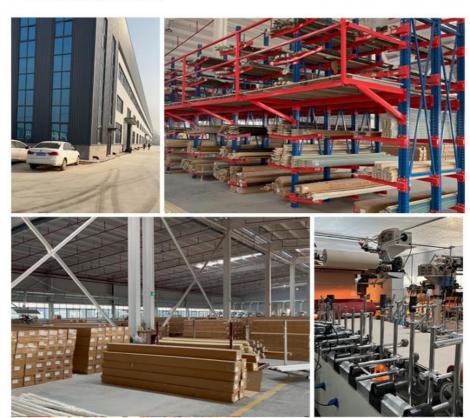

### PRODUCTION BASE

Shanghai Zhuokang Wood Industry Co., LTD.,main pvc wall panel, wood solid grille, ecological wood Great Wall panel, U-shaped ceiling, square, wood sound-absorbing wall panel and other products.

Shanghai Zhuokang Wood Industry Co., Ltd. is a professional production and processing of bamboo fiber wood veneer, carbon crystal board, bamboo fiber wallboard, bamboo fiber grille, outdoor wood plastic floor, wall skirt board, bamboo fiber lines, aluminum alloy metal lines and other products, the company has a complete and scientific quality management system. Shanghai Zhuokang Wood Industry Co., Ltd. integrity, strength and product quality has been recognized by the industry. Welcome friends from all walks of life to visit, guidance and business negotiations.