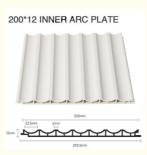

### Specification

| Item               | Value                          |
|--------------------|--------------------------------|
| Material           | Bamboo Charcoal Wall Wanel     |
| Size               | 1220*2440/2600/2800/3000*5/8mm |
| Length             | Customer's Demand              |
| After-sale Service | Online technical support       |