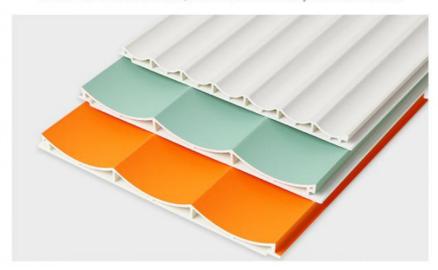

### Modern Style High Quality Indoor Waterproof WPC Fluted Wall Panel

WPC fluted wall panel has the advantages of waterproof and moisture-proof, aging resistance, UV resistance, acid and alkali resistance, insect resistance, antibacterial and antimicrobial. Containing unique wood fibers, cured by polymer, it has good physical and mechanical properties such as pressure resistance, impact resistance and good reprocessability. Oilresistant, dirt-resistant, easy to clean, service life of more than 30 years, does not contain formaldehyde, ammonia, benzene and other harmful substances. In line with national environmental standards and European standards, non-toxic and odorless pollution. It is a real green environmental protection product. Suitable for human environment, recyclable, green. Suitable for hotels, exhibition halls and other public buildings, can also be used for residential home decoration, wall, ceiling, background wall decoration.

### Specification

| Item               | Value                          |
|--------------------|--------------------------------|
| Material           | Bamboo Charcoal Wall Wanel     |
| Size               | 1220*2440/2600/2800/3000*5/8mm |
| Length             | Customer's Demand              |
| After-sale Service | Online technical support       |