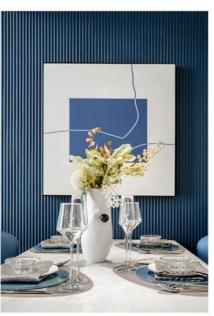

### Modern Style High Quality Indoor Waterproof WPC Fluted Wall Panel

WPC fluted wall panel has the advantages of waterproof and moisture-proof, aging resistance, UV resistance, acid and alkali resistance, insect resistance, antibacterial and antimicrobial. Containing unique wood fibers, cured by polymer, it has good physical and mechanical properties such as pressure resistance, impact resistance and good reprocessability. Oilresistant, dirt-resistant, easy to clean, service life of more than 30 years, does not contain formaldehyde, ammonia, benzene and other harmful substances. In line with national environmental standards and European standards, non-toxic and odorless pollution. It is a real green environmental protection product. Suitable for human environment, recyclable, green. Suitable for hotels, exhibition halls and other public buildings, can also be used for residential home decoration, wall, ceiling, background wall decoration.

## SCENE

Light luxury and simple show style