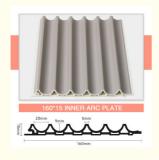

### Specification

| Item               | Value                          |
|--------------------|--------------------------------|
| Material           | Bamboo Charcoal Wall Wanel     |
| Size               | 1220*2440/2600/2800/3000*5/8mm |
| Length             | Customer's Demand              |
| After-sale Service | Online technical support       |