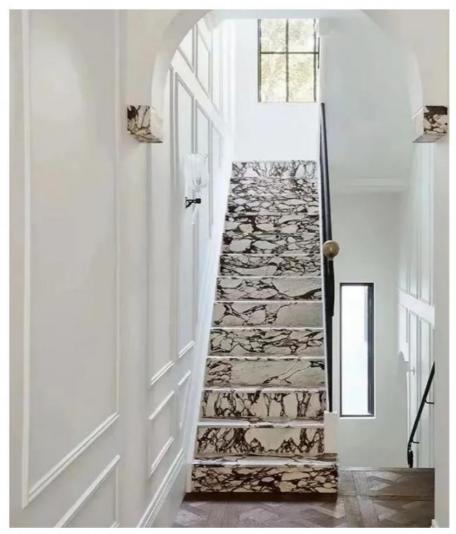

Environmentally Friendly pvc marble wall panel sheet

#### Hot Selling PET Environmentally Friendly Marble Bamboo Charcoal Wood Veneer

PET environmental protection marble bamboo charcoal wood veneer is a wall veneer type that combines the beauty of marble with the environmental protection of bamboo charcoal. It is made of bamboo charcoal wood surface covered with a thin layer of PET material. One of the main features of this wall panel is its environmental friendliness. Bamboo charcoal is a sustainable, renewable resource and an eco-friendly choice for those who care about the environment. In addition, the PET material is non-toxic and recyclable, further enhancing its eco-friendly properties. Aesthetically, the marbling of the finish gives it a luxurious, elegant look. The natural wood base combines with bamboo charcoal-infused PET material to create a unique and visually appealing texture. Additionally, this veneer is durable and moisture resistant. Bamboo charcoal infusion helps enhance the veneer's moisture resistance and prevents mold growth. This makes it suitable for use in areas such as bathrooms and kitchens where moisture is a frequent concern.

#### Applications

Hotel/Villa/Apartment/Office Building/Bathroom/Dining/Living Room/Shopping Mall,etc.