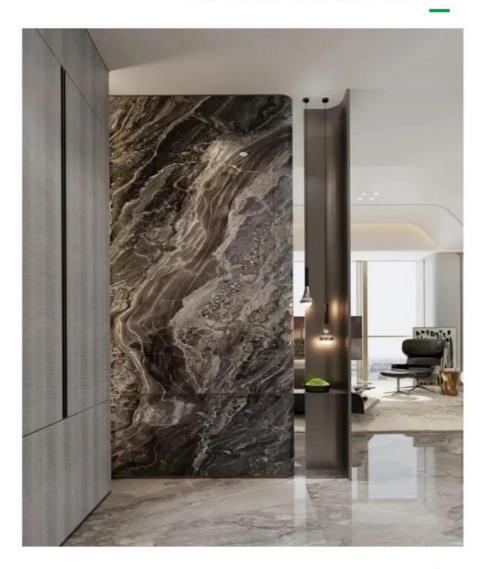

#### Hot Selling PET Environmentally Friendly Marble Bamboo Charcoal Wood Veneer

PET environmental protection marble bamboo charcoal wood veneer is a wall veneer type that combines the beauty of marble with the environmental protection of bamboo charcoal. It is made of bamboo charcoal wood surface covered with a thin layer of PET material. One of the main features of this wall panel is its environmental friendliness. Bamboo charcoal is a sustainable, renewable resource and an eco-friendly choice for those who care about the environment. In addition, the PET material is non-toxic and recyclable, further enhancing its eco-friendly properties. Aesthetically, the marbling of the finish gives it a luxurious, elegant look. The natural wood base combines with bamboo charcoal-infused PET material to create a unique and visually appealing texture. Additionally, this veneer is durable and moisture resistant. Bamboo charcoal infusion helps enhance the veneer's moisture resistance and prevents mold growth. This makes it suitable for use in areas such as bathrooms and kitchens where moisture is a frequent concern.

#### Applications

Hotel/Villa/Apartment/Office Building/Bathroom/Dining/Living Room/Shopping Mall,etc.