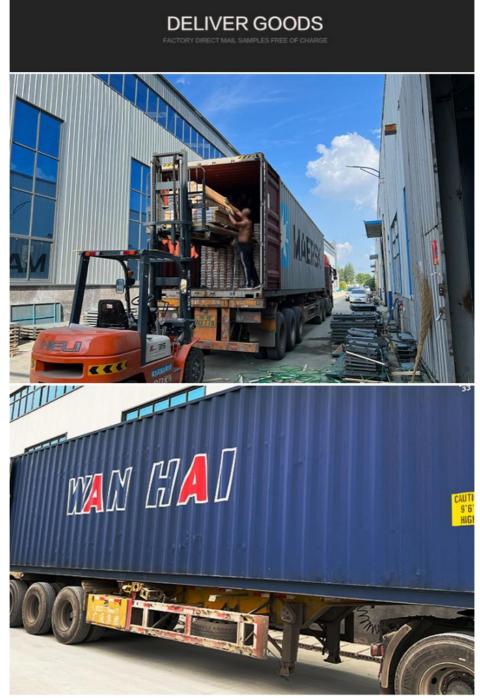

Q: Do you offer free samples ? A: Free sample is available, but delivery cost paid by customer.

Q: What is your delivery time ? A: Generally, 1-2 weeks after confirmation of your deposit payment. Specific time depends on order items and order quantity.

Q: How about the delivery time ? A: Lead time since receipt of 30% T/T deposit payment : 15-30 days. (Samples will be prepared within 5 days.)

> Q: What kind of of payments does support ? A: T/T, L/C, D/P, e-Credit Line