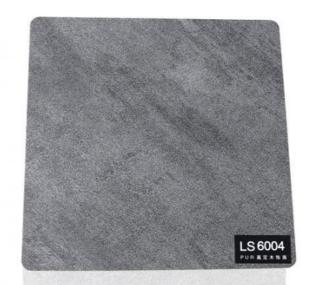

Environmentally Friendly pvc marble wall panel sheet

#### Hot Selling PET Environmentally Friendly Marble Bamboo Charcoal Wood Veneer

PET environmental protection marble bamboo charcoal wood veneer is a wall veneer type that combines the beauty of marble with the environmental protection of bamboo charcoal. It is made of bamboo charcoal wood surface covered with a thin layer of PET material. One of the main features of this wall panel is its environmental friendliness. Bamboo charcoal is a sustainable, renewable resource and an eco-friendly choice for those who care about the environment. In addition, the PET material is non-toxic and recyclable, further enhancing its eco-friendly properties. Aesthetically, the marbling of the finish gives it a luxurious, elegant look. The natural wood base combines with bamboo charcoal-infused PET material to create a unique and visually appealing texture. Additionally, this veneer is durable and moisture resistant. Bamboo charcoal infusion helps enhance the veneer's moisture resistance and prevents mold growth. This makes it suitable for use in areas such as bathrooms and kitchens where moisture is a frequent concern.