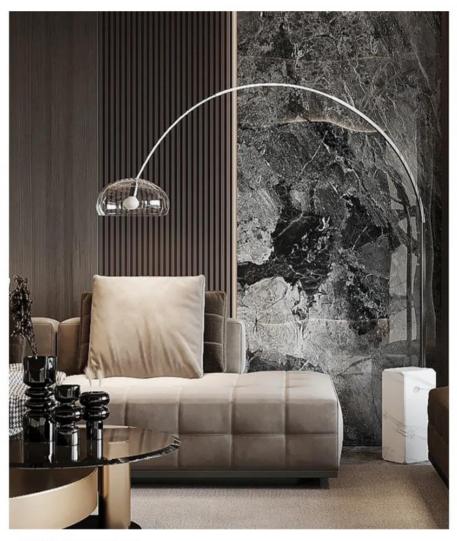

Environmentally Friendly pvc marble wall panel sheet

#### Hot Selling PET Environmentally Friendly Marble Bamboo Charcoal Wood Veneer

PET environmental protection marble bamboo charcoal wood veneer is a wall veneer type that combines the beauty of marble with the environmental protection of bamboo charcoal. It is made of bamboo charcoal wood surface covered with a thin layer of PET material. One of the main features of this wall panel is its environmental friendliness. Bamboo charcoal is a sustainable, renewable resource and an eco-friendly choice for those who care about the environment. In addition, the PET material is non-toxic and recyclable, further enhancing its eco-friendly properties. Aesthetically, the marbling of the finish gives it a luxurious, elegant look. The natural wood base combines with bamboo charcoal-infused PET material to create a unique and visually appealing texture. Additionally, this veneer is durable and moisture resistant. Bamboo charcoal infusion helps enhance the veneer's moisture resistance and prevents mold growth. This makes it suitable for use in areas such as bathrooms and kitchens where moisture is a frequent concern.

#### Applications

Hotel/Villa/Apartment/Office Building/Bathroom/Dining/Living Room/Shopping Mall,etc.