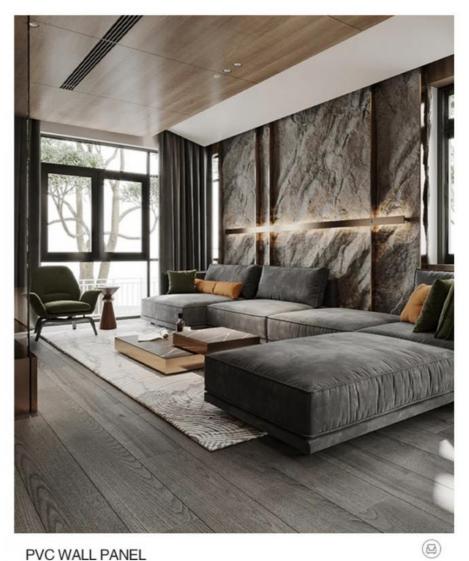

#### Hot Selling PET Environmentally Friendly Marble Bamboo Charcoal Wood Veneer

PET environmental protection marble bamboo charcoal wood veneer is a wall veneer type that combines the beauty of marble with the environmental protection of bamboo charcoal. It is made of bamboo charcoal wood surface covered with a thin layer of PET material. One of the main features of this wall panel is its environmental friendliness. Bamboo charcoal is a sustainable, renewable resource and an eco-friendly choice for those who care about the environment. In addition, the PET material is non-toxic and recyclable, further enhancing its eco-friendly properties. Aesthetically, the marbling of the finish gives it a luxurious, elegant look. The natural wood base combines with bamboo charcoal-infused PET material to create a unique and visually appealing texture. Additionally, this veneer is durable and moisture resistant. Bamboo charcoal infusion helps enhance the veneer's moisture resistance and prevents mold growth. This makes it suitable for use in areas such as bathrooms and kitchens where moisture is a frequent concern.

#### Applications

Hotel/Villa/Apartment/Office Building/Bathroom/Dining/Living Room/Shopping Mall,etc.

# WATERPROOF MATERIAL

It can also be used in wet environments such as basement toilets

Light luxury and simple show style SIMPLICITY IS AN ATTITUDEGED

PVC WALL PANEL

Ì

PVC WALL PANEL

PVC WALL PANEL

PVC WALL PANEL