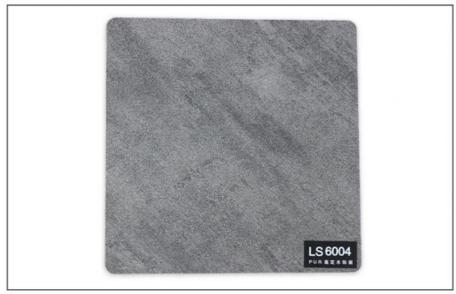

#### Carbon Crystal Board Simulation Waterproof Marble Wood Veneer Wall Panel

Carbon Crystal Slab Marble Wood Veneer Wall Panel combines multiple functions to create a unique and versatile decorative option for interior walls. Carbon crystalline panels, a material known for its excellent thermal conductivity and energy-saving properties, provide warmth and comfort to spaces. This feature is especially useful in cold climates or during winter. The waterproof feature of the wall panel ensures that it resists water damage, making it suitable for areas prone to moisture or moisture, such as bathrooms or kitchens. It helps prevent problems like warping, swelling or mold growth. The simulation of marble wall panels refers to its ability to imitate the appearance of real marble. Designed to replicate the natural patterns, textures and colors of marble, these panels offer a realistic and visually appealing alternative. The interior of the wood veneer is composed of new material carbon crystal panels, which makes the panels have the advantages and characteristics of bamboo charcoal, while being more stable and cost-effective compared to solid wood.

#### Specification

| Item               | Value                          |
|--------------------|--------------------------------|
| Material           | Bamboo Charcoal Wall Panel     |
| Size               | 1220*2440/2600/2800/3000*5/8mm |
| Length             | Customer's Demand              |
| After-sale Service | Online technical support       |