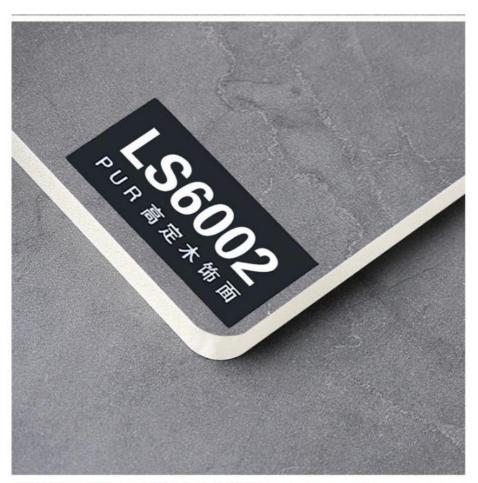

#### Carbon Crystal Board Simulation Waterproof Marble Wood Veneer Wall Panel

Carbon Crystal Slab Marble Wood Veneer Wall Panel combines multiple functions to create a unique and versatile decorative option for interior walls. Carbon crystalline panels, a material known for its excellent thermal conductivity and energy-saving properties, provide warmth and comfort to spaces. This feature is especially useful in cold climates or during winter. The waterproof feature of the wall panel ensures that it resists water damage, making it suitable for areas prone to moisture or moisture, such as bathrooms or kitchens. It helps prevent problems like warping, swelling or mold growth. The simulation of marble wall panels refers to its ability to imitate the appearance of real marble. Designed to replicate the natural patterns, textures and colors of marble, these panels offer a realistic and visually appealing alternative. The interior of the wood veneer is composed of new material carbon crystal panels, which makes the panels have the advantages and characteristics of bamboo charcoal, while being more stable and cost-effective compared to solid wood.

#### Advantages

Easy Installation, Environmental Protection, Flexible, Bendable, High Density, foldable. Fireproof +waterproof+Moistureproof+anti-scratch+Sound-Absorbing, Mould-Proof.Lightweight.Clear textures, Variety of colours, etc.