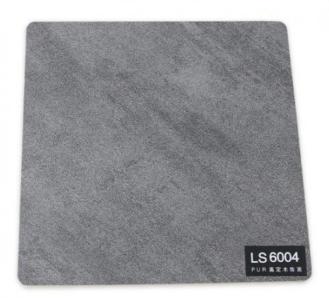

#### **Product Specification**

Material: Bamboo Charcoal Fiber, PVC,etc

Feature: Waterproof And FireproofColor: Customer Require

• Size: Customized Sizes Support

Style: Modern LuxuryThickness: 5mm/8mm

Product Name: Bamboo Charcoal Wall Panel

#### Specification

| Item               | Value                          |
|--------------------|--------------------------------|
| Material           | Bamboo Charcoal Wall Panel     |
| Size               | 1220*2440/2600/2800/3000*5/8mm |
| Length             | Customer's Demand              |
| After-sale Service | Online technical support       |