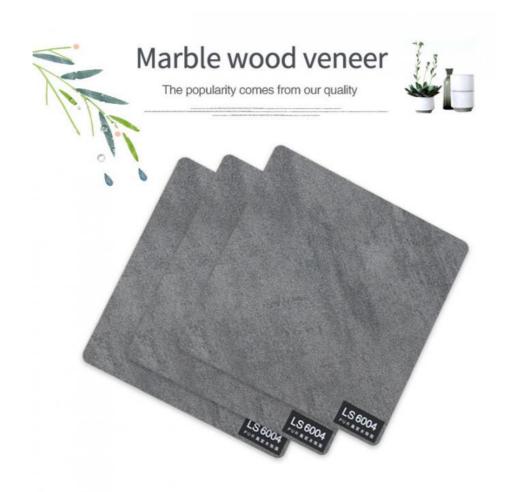

|
|--------------------|--------------------------------|
| Material           | Bamboo Charcoal Wall Panel     |
| Size               | 1220*2440/2600/2800/3000*5/8mm |
| Length             | Customer's Demand              |
| After-sale Service | Online technical support       |

#### Advantages

Easy Installation, Environmental Protection, Flexible, Bendable, High Density, foldable. Fireproof +waterproof+Moistureproof+anti-scratch+Sound-Absorbing, Mould-Proof.Lightweight.Clear textures, Variety of colours, etc.

#### **Applications**

Hotel/Villa/Apartment/Office Building/Bathroom/Dining/Living Room/Shopping Mall, etc.



### SUCCINCT



### **PRODUCT PARAMETERS**

Suitable for home decoration background wall, fashion tooling wall decoration



# STYLE

COLOR













.\_\_\_\_\_





## **REAL TIME DISPLAY**



The popularity comes from our quality









# **PRODUCTION BASE**



### **About Logistics**

FACTORY DIRECT MAIL SAMPLES FREE OF CHARGE

#### SHANGHAIZHUOKANG





Shanghai Zhuokang Wood Industry Co., Ltd. is a professional enterprise integrating research and development, production and sales. Through long-term research and experiments, we have successfully improved the parameters of the product, making our products more durable, waterproof, moisture-proof, flame retardant and environmental protection. Looking forward to the future, we will redouble our efforts to hone our internal skills, and return our customers and society with more mature technology, high-quality environmental protection products and excellent intimate service. If you need, please fe