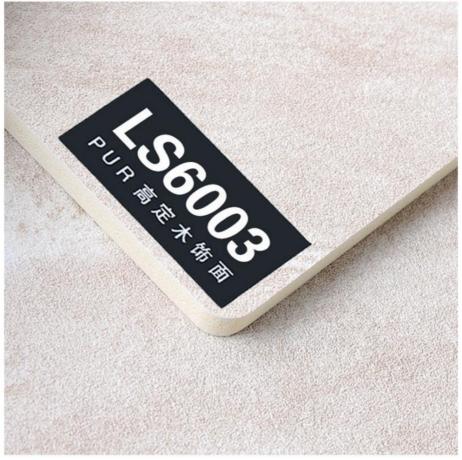

#### Carbon Crystal Board Simulation Waterproof Marble Wood Veneer Wall Panel

Carbon Crystal Slab Marble Wood Veneer Wall Panel combines multiple functions to create a unique and versatile decorative option for interior walls. Carbon crystalline panels, a material known for its excellent thermal conductivity and energy-saving properties, provide warmth and comfort to spaces. This feature is especially useful in cold climates or during winter. The waterproof feature of the wall panel ensures that it resists water damage, making it suitable for areas prone to moisture or moisture, such as bathrooms or kitchens. It helps prevent problems like warping, swelling or mold growth. The simulation of marble wall panels refers to its ability to imitate the appearance of real marble. Designed to replicate the natural patterns, textures and colors of marble, these panels offer a realistic and visually appealing alternative. The interior of the wood veneer is composed of new material carbon crystal panels, which makes the panels have the advantages and characteristics of bamboo charcoal, while being more stable and cost-effective compared to solid wood.

#### Advantages

Easy Installation, Environmental Protection, Flexible, Bendable, High Density, foldable. Fireproof +waterproof+Moistureproof+anti-scratch+Sound-Absorbing, Mould-Proof.Lightweight.Clear textures, Variety of colours, etc.