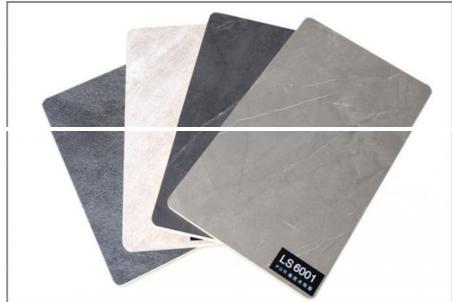

#### Advantages

Easy Installation, Environmental Protection, Flexible, Bendable, High Density, foldable. Fireproof +waterproof+Moistureproof+anti-scratch+Sound-Absorbing, Mould-Proof.Lightweight.Clear textures, Variety of colours, etc.

# STYLE

COLOR

.\_\_\_\_\_