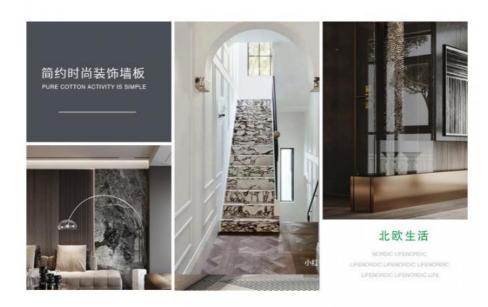

#### Carbon Crystal Board Simulation Waterproof Marble Wood Veneer Wall Panel

Carbon Crystal Slab Marble Wood Veneer Wall Panel combines multiple functions to create a unique and versatile decorative option for interior walls. Carbon crystalline panels, a material known for its excellent thermal conductivity and energy-saving properties, provide warmth and comfort to spaces. This feature is especially useful in cold climates or during winter. The waterproof feature of the wall panel ensures that it resists water damage, making it suitable for areas prone to moisture or moisture, such as bathrooms or kitchens. It helps prevent problems like warping, swelling or mold growth. The simulation of marble wall panels refers to its ability to imitate the appearance of real marble. Designed to replicate the natural patterns, textures and colors of marble, these panels offer a realistic and visually appealing alternative. The interior of the wood veneer is composed of new material carbon crystal panels, which makes the panels have the advantages and characteristics of bamboo charcoal, while being more stable and cost-effective compared to solid wood.

#### **Applications**

Hotel/Villa/Apartment/Office Building/Bathroom/Dining/Living Room/Shopping Mall, etc.