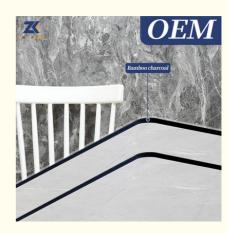

#### Carbon Crystal Board Simulation Waterproof Marble Wood Veneer Wall Panel

Carbon Crystal Slab Marble Wood Veneer Wall Panel combines multiple functions to create a unique and versatile decorative option for interior walls. Carbon crystalline panels, a material known for its excellent thermal conductivity and energy-saving properties, provide warmth and comfort to spaces. This feature is especially useful in cold climates or during winter. The waterproof feature of the wall panel ensures that it resists water damage, making it suitable for areas prone to moisture or moisture, such as bathrooms or kitchens. It helps prevent problems like warping, swelling or mold growth. The simulation of marble wall panels refers to its ability to imitate the appearance of real marble. Designed to replicate the natural patterns, textures and colors of marble, these panels offer a realistic and visually appealing alternative. The interior of the wood veneer is composed of new material carbon crystal panels, which makes the panels have the advantages and characteristics of bamboo charcoal, while being more stable and cost-effective compared to solid wood.

Q:How does your factory do regarding quality control? A:"Quality is priority". Our factory has gained ISO9001 ,ISO45001, ISO 14001

> Q:Can we make an OEM order? A: We can offer or supply goods as customers' requirements.