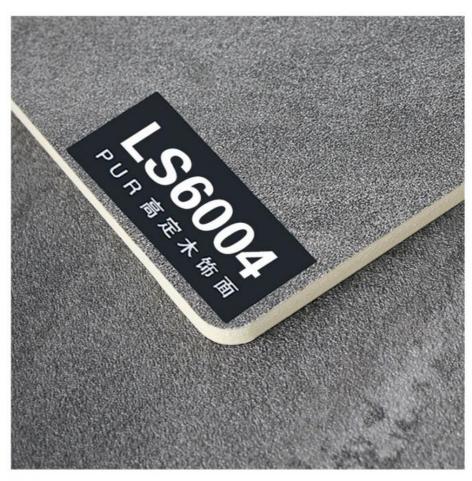

#### Carbon Crystal Board Simulation Waterproof Marble Wood Veneer Wall Panel

Carbon Crystal Slab Marble Wood Veneer Wall Panel combines multiple functions to create a unique and versatile decorative option for interior walls. Carbon crystalline panels, a material known for its excellent thermal conductivity and energy-saving properties, provide warmth and comfort to spaces. This feature is especially useful in cold climates or during winter. The waterproof feature of the wall panel ensures that it resists water damage, making it suitable for areas prone to moisture or moisture, such as bathrooms or kitchens. It helps prevent problems like warping, swelling or mold growth. The simulation of marble wall panels refers to its ability to imitate the appearance of real marble. Designed to replicate the natural patterns, textures and colors of marble, these panels offer a realistic and visually appealing alternative. The interior of the wood veneer is composed of new material carbon crystal panels, which makes the panels have the advantages and characteristics of bamboo charcoal, while being more stable and cost-effective compared to solid wood.

#### Advantages

Easy Installation, Environmental Protection, Flexible, Bendable, High Density, foldable. Fireproof +waterproof+Moistureproof+anti-scratch+Sound-Absorbing, Mould-Proof.Lightweight.Clear textures, Variety of colours, etc.