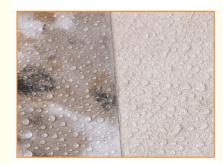

### MOISTURE-PROOF Waterproof, moisture-proof and motheroof, more environmental prof

#### Carbon Crystal Board Simulation Waterproof Marble Wood Veneer Wall Panel

Carbon Crystal Slab Marble Wood Veneer Wall Panel combines multiple functions to create a unique and versatile decorative option for interior walls. Carbon crystalline panels, a material known for its excellent thermal conductivity and energy-saving properties, provide warmth and comfort to spaces. This feature is especially useful in cold climates or during winter. The waterproof feature of the wall panel ensures that it resists water damage, making it suitable for areas prone to moisture or moisture, such as bathrooms or kitchens. It helps prevent problems like warping, swelling or mold growth. The simulation of marble wall panels refers to its ability to imitate the appearance of real marble. Designed to replicate the natural patterns, textures and colors of marble, these panels offer a realistic and visually appealing alternative. The interior of the wood veneer is composed of new material carbon crystal panels, which makes the panels have the advantages and characteristics of bamboo charcoal, while being more stable and cost-effective compared to solid wood.