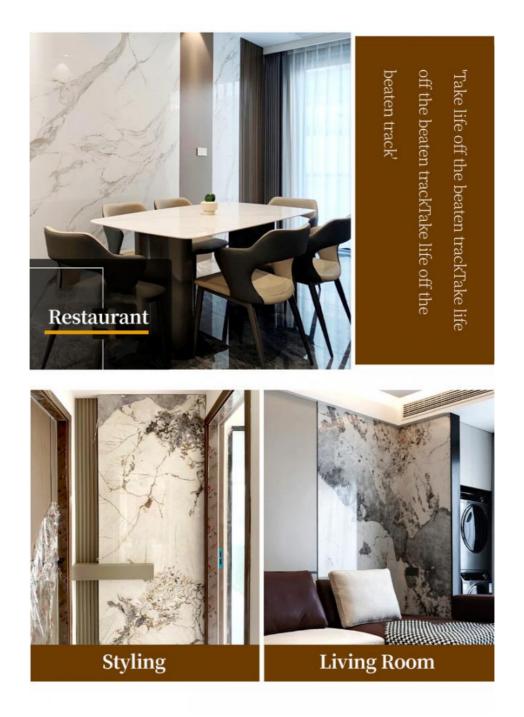

#### Bathroom High Gloss PET Wall Marble Panels Marble Bamboo Charcoal Board

PET marble wall panels and marble bamboo charcoal wall panels are two different types of wall panels that can be used in bathrooms.

PET Marble Bamboo Charcoal wall panels have a surface made of high quality PET (polyethylene terephthalate) material and an inner wall panel made of bamboo charcoal or bamboo wood fibers.PET Marble wall panels have a high-gloss finish that is designed to mimic the look of real marble, providing a luxurious and elegant appearance to the walls. The high-gloss finish adds a reflective sheen that makes the wall panels visually appealing. These wall panels are also known for their durability, ease of maintenance, and moisture resistance, making them suitable for indoor use. The marble finish provides a natural and luxurious aesthetic, while the bamboo charcoal component adds unique properties. Bamboo charcoal has moisture absorbing and deodorizing properties that make it ideal for indoor use. Bamboo charcoal helps control humidity and eliminate odors, creating a fresh and clean indoor environment. In addition, the combination of marble and bamboo charcoal creates a striking appearance.

#### Applications

. Hotel/Villa/Apartment/Office Building/Bathroom/Dining/Living Room/Shopping Mall,etc.

Specification: 1220 \* 2440mm Color: Available in multiple colors

保留大理石自身纹理,自然之美岁月的痕迹,精致而细腻