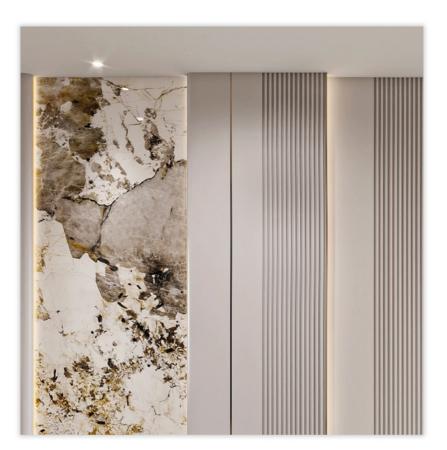

#### Bathroom High Gloss PET Wall Marble Panels Marble Bamboo Charcoal Board

PET marble wall panels and marble bamboo charcoal wall panels are two different types of wall panels that can be used in bathrooms.

PET Marble Bamboo Charcoal wall panels have a surface made of high quality PET (polyethylene terephthalate) material and an inner wall panel made of bamboo charcoal or bamboo wood fibers.PET Marble wall panels have a high-gloss finish that is designed to mimic the look of real marble, providing a luxurious and elegant appearance to the walls. The high-gloss finish adds a reflective sheen that makes the wall panels visually appealing. These wall panels are also known for their durability, ease of maintenance, and moisture resistance, making them suitable for indoor use. The marble finish provides a natural and luxurious aesthetic, while the bamboo charcoal component adds unique properties. Bamboo charcoal has moisture absorbing and deodorizing properties that make it ideal for indoor use. Bamboo charcoal helps control humidity and eliminate odors, creating a fresh and clean indoor environment. In addition, the combination of marble and bamboo charcoal creates a striking appearance.

#### Advantages

Easy Installation, Environmental Protection, Flexible, Bendable, High Density, foldable. Fireproof +waterproof+Moisture-proof+anti-scratch+Sound-Absorbing, Mould-Proof.Lightweight. Clear textures, Variety of colours, etc.