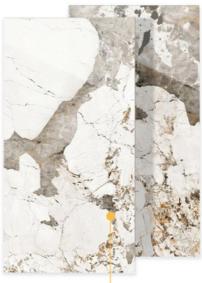

#### Bathroom High Gloss PET Wall Marble Panels Marble Bamboo Charcoal Board

PET marble wall panels and marble bamboo charcoal wall panels are two different types of wall panels that can be used in bathrooms.

PET Marble Bamboo Charcoal wall panels have a surface made of high quality PET (polyethylene terephthalate) material and an inner wall panel made of bamboo charcoal or bamboo wood fibers.PET Marble wall panels have a high-gloss finish that is designed to mimic the look of real marble, providing a luxurious and elegant appearance to the walls. The high-gloss finish adds a reflective sheen that makes the wall panels visually appealing. These wall panels are also known for their durability, ease of maintenance, and moisture resistance, making them suitable for indoor use. The marble finish provides a natural and luxurious aesthetic, while the bamboo charcoal component adds unique properties. Bamboo charcoal has moisture absorbing and deodorizing properties that make it ideal for indoor use. Bamboo charcoal helps control humidity and eliminate odors, creating a fresh and clean indoor environment. In addition, the combination of marble and bamboo charcoal creates a striking appearance.