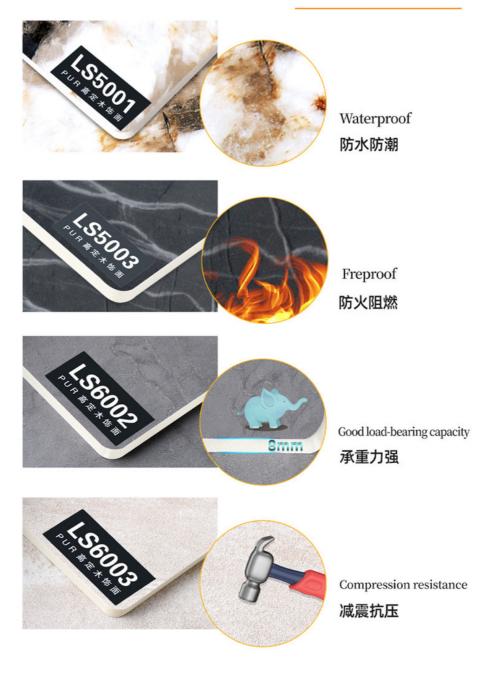

#### Advantages

Easy Installation, Environmental Protection, Flexible, Bendable, High Density, foldable. Fireproof +waterproof+Moisture-proof+anti-scratch+Sound-Absorbing, Mould-Proof.Lightweight. Clear textures, Variety of colours, etc.

## Characteristic