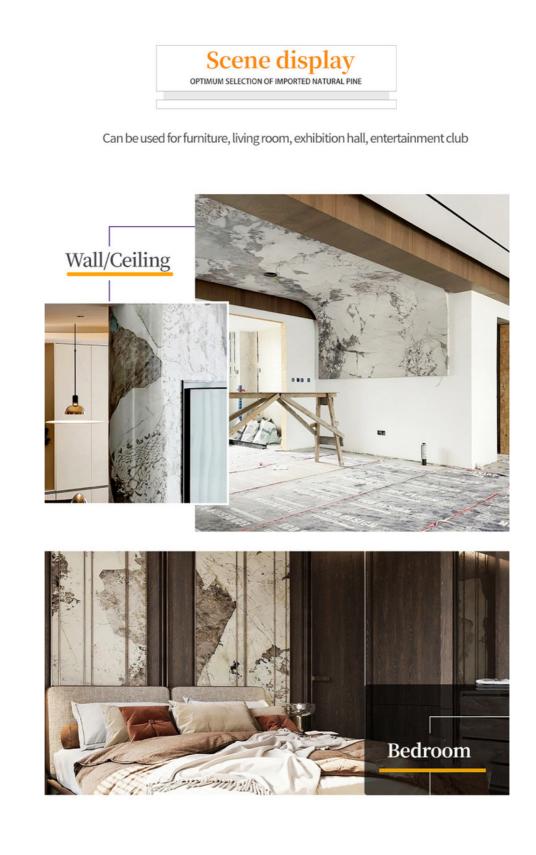

#### Applications

. Hotel/Villa/Apartment/Office Building/Bathroom/Dining/Living Room/Shopping Mall,etc.

Specification: 1220 \* 2440mm Color: Available in multiple colors

保留大理石自身纹理,自然之美岁月的痕迹,精致而细腻