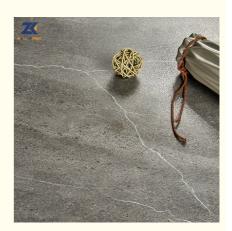

#### Hot Sale Modern Light Luxury Fireproof Marble Interior Decorative Wall Panel

Fireproof marble interior decorative wall panel is made of PVC/PET marble pattern and bamboo wood fiber. It is fireproof, waterproof, moisture resistant, environmentally friendly and odorless. These wall panels are made of fireproof material, which meets the fire safety standards and can provide protection in case of fire and improve indoor safety. Marble patterns are widely used in these wall panels to create a sophisticated and upscale, modern and luxurious look. These wall panels mimic the natural veins and color variations of real marble, adding a sense of luxury. These wall panels are also known for their durability, easy maintenance, resistance to scratches, stains, and fading, and can be used in kitchens, bathrooms, bedrooms, hotels, offices, and more, simply by choosing a design that suits your personal style and overall theme.

### Advantages

Easy Installation, Environmental Protection, Flexible, Bendable, High Density, foldable. Fireproof +waterproof+Moistureproof+anti-scratch+Sound-Absorbing, Mould-Proof.Lightweight.Clear textures, Variety of colours, etc.