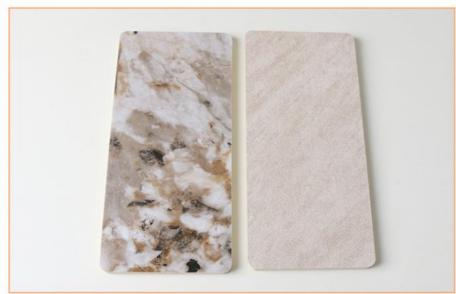

#### Hot Sale Modern Light Luxury Fireproof Marble Interior Decorative Wall Panel

Fireproof marble interior decorative wall panel is made of PVC/PET marble pattern and bamboo wood fiber. It is fireproof, waterproof, moisture resistant, environmentally friendly and odorless. These wall panels are made of fireproof material, which meets the fire safety standards and can provide protection in case of fire and improve indoor safety. Marble patterns are widely used in these wall panels to create a sophisticated and upscale, modern and luxurious look. These wall panels mimic the natural veins and color variations of real marble, adding a sense of luxury. These wall panels are also known for their durability, easy maintenance, resistance to scratches, stains, and fading, and can be used in kitchens, bathrooms, bedrooms, hotels, offices, and more, simply by choosing a design that suits your personal style and overall theme.

### Specification

| Item               | Value                          |
|--------------------|--------------------------------|
| Material           | Bamboo Charcoal Wall Wanel     |
| Size               | 1220*2440/2600/2800/3000*5/8mm |
| Length             | Customer's Demand              |
| After-sale Service | Online technical support       |