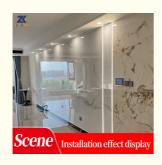

egotiatePrice: Negotiate

Packaging Details: Pallet +Carton Packaging

Delivery Time: 5-8 work daysPayment Terms: L/C, T/T

Supply Ability: 6000 meter per day



### **Product Specification**

Material: PVC,PET,Bamboo Charcoal, Bamboo

Wood

Surface: Smooth

• Application: Interiors Homes,Interior & Exterior Wall

Decoration, school, office, Wall Decoration

• Feature: Eco-friendly, Waterproof+ECO-

Friendly, Waterproof | Creative | Easy To

Install, Water-proof And Very Durable, Moisture-Proof

• Function: Waterproof, Anti-static, Fireproof

Color: Customer's Requirements

Product Name: Wall PanelKeywords: PVC Wall Panel

Highlight: Fireproof Marble Interior Decorative Wall Panel,

Interior Decorative Wall Panel Anti Static, Fireproof Marble decorative panels interior



### More Images





### **Product Description**

#### Hot Sale Modern Light Luxury Fireproof Marble Interior Decorative Wall Panel

Fireproof marble interior decorative wall panel is made of PVC/PET marble pattern and bamboo wood fiber. It is fireproof, waterproof, moisture resistant, environmentally friendly and odorless. These wall panels are made of fireproof material, which meets the fire safety standards and can provide protection in case of fire and improve indoor safety. Marble patterns are widely used in these wall panels to create a sophisticated and upscale, modern and luxurious look. These wall panels mimic the natural veins and color variations of real marble, adding a sense of luxury. These wall panels are also known for their durability, easy maintenance, resistance to scratches, stains, and