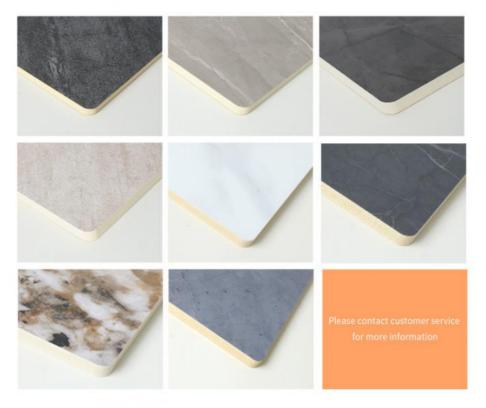

### More Images

#### Hot Sale Modern Light Luxury Fireproof Marble Interior Decorative Wall Panel

Fireproof marble interior decorative wall panel is made of PVC/PET marble pattern and bamboo wood fiber. It is fireproof, waterproof, moisture resistant, environmentally friendly and odorless. These wall panels are made of fireproof material, which meets the fire safety standards and can provide protection in case of fire and improve indoor safety. Marble patterns are widely used in these wall panels to create a sophisticated and upscale, modern and luxurious look. These wall panels mimic the natural veins and color variations of real marble, adding a sense of luxury. These wall panels are also known for their durability, easy maintenance, resistance to scratches, stains, and fading, and can be used in kitchens, bathrooms, bedrooms, hotels, offices, and more, simply by choosing a design that suits your personal style and overall theme.

### Advantages

Easy Installation, Environmental Protection, Flexible, Bendable, High Density, foldable. Fireproof +waterproof+Moistureproof+anti-scratch+Sound-Absorbing, Mould-Proof.Lightweight.Clear textures, Variety of colours, etc.