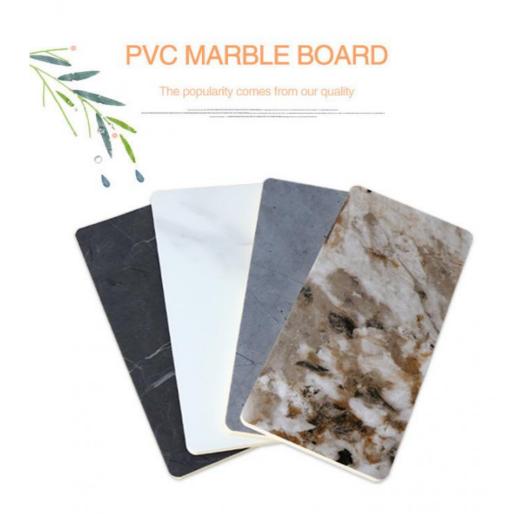

### More Images

#### Hot Sale Modern Light Luxury Fireproof Marble Interior Decorative Wall Panel

Fireproof marble interior decorative wall panel is made of PVC/PET marble pattern and bamboo wood fiber. It is fireproof, waterproof, moisture resistant, environmentally friendly and odorless. These wall panels are made of fireproof material, which meets the fire safety standards and can provide protection in case of fire and improve indoor safety. Marble patterns are widely used in these wall panels to create a sophisticated and upscale, modern and luxurious look. These wall panels mimic the natural veins and color variations of real marble, adding a sense of luxury. These wall panels are also known for their durability, easy maintenance, resistance to scratches, stains, and fading, and can be used in kitchens, bathrooms, bedrooms, hotels, offices, and more, simply by choosing a design that suits your personal style and overall theme.

### PRODUCT PARAMETER

Suitable for home decoration background wall, fashion tooling wall decoration

2400MM\*1200MM

COLOR

The new colors are light and luxurious

\_\_\_\_\_