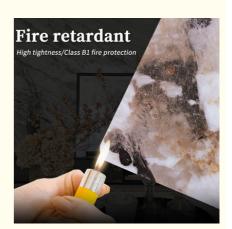

#### Hot Sale Modern Light Luxury Fireproof Marble Interior Decorative Wall Panel

Fireproof marble interior decorative wall panel is made of PVC/PET marble pattern and bamboo wood fiber. It is fireproof, waterproof, moisture resistant, environmentally friendly and odorless. These wall panels are made of fireproof material, which meets the fire safety standards and can provide protection in case of fire and improve indoor safety. Marble patterns are widely used in these wall panels to create a sophisticated and upscale, modern and luxurious look. These wall panels mimic the natural veins and color variations of real marble, adding a sense of luxury. These wall panels are also known for their durability, easy maintenance, resistance to scratches, stains, and fading, and can be used in kitchens, bathrooms, bedrooms, hotels, offices, and more, simply by choosing a design that suits your personal style and overall theme.

### Advantages

Easy Installation, Environmental Protection, Flexible, Bendable, High Density, foldable. Fireproof +waterproof+Moistureproof+anti-scratch+Sound-Absorbing, Mould-Proof.Lightweight.Clear textures, Variety of colours, etc.