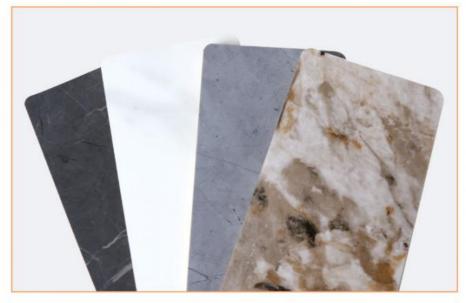

Friendly, Waterproof | Creative | Easy To

Install, Water-proof And Very Durable, Moisture-Proof

• Function: Waterproof, Anti-static, Fireproof

Color: Customer's Requirements

Product Name: Wall PanelKeywords: PVC Wall Panel

### PRODUCT PARAMETER

Suitable for home decoration background wall, fashion tooling wall decoration

2400MM\*1200MM

COLOR

The new colors are light and luxurious

\_\_\_\_\_