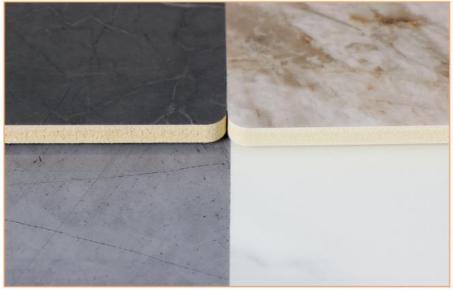

### Specification

| Item               | Value                          |
|--------------------|--------------------------------|
| Material           | Bamboo Charcoal Wall Wanel     |
| Size               | 1220*2440/2600/2800/3000*5/8mm |
| Length             | Customer's Demand              |
| After-sale Service | Online technical support       |

### Advantages

Easy Installation, Environmental Protection, Flexible, Bendable, High Density, foldable. Fireproof +waterproof+Moistureproof+anti-scratch+Sound-Absorbing, Mould-Proof.Lightweight.Clear textures, Variety of colours, etc.