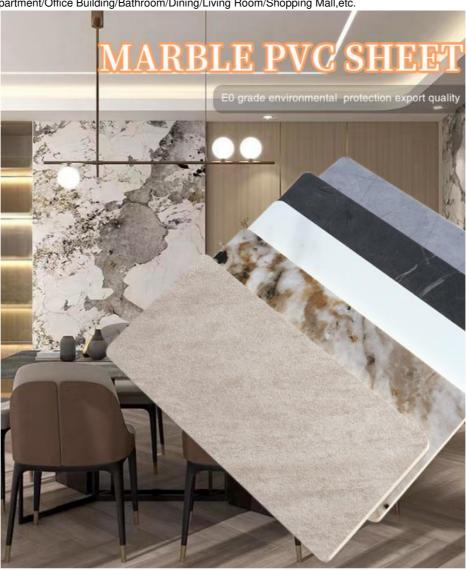

#### Hot Sale Modern Light Luxury Fireproof Marble Interior Decorative Wall Panel

Fireproof marble interior decorative wall panel is made of PVC/PET marble pattern and bamboo wood fiber. It is fireproof, waterproof, moisture resistant, environmentally friendly and odorless. These wall panels are made of fireproof material, which meets the fire safety standards and can provide protection in case of fire and improve indoor safety. Marble patterns are widely used in these wall panels to create a sophisticated and upscale, modern and luxurious look. These wall panels mimic the natural veins and color variations of real marble, adding a sense of luxury. These wall panels are also known for their durability, easy maintenance, resistance to scratches, stains, and fading, and can be used in kitchens, bathrooms, bedrooms, hotels, offices, and more, simply by choosing a design that suits your personal style and overall theme.

#### **Applications**

Hotel/Villa/Apartment/Office Building/Bathroom/Dining/Living Room/Shopping Mall, etc.