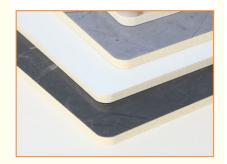

# **Product Specification**

Material: Bamboo Charcoal ,wood, PVC, Etc.

• Type: Veneers, Wood Wall Panel

Color: Natural/Carbonized

• Packing: Pallets,pallets Of Export Packing

Application: Hotel/villa/apartment/office Building/bathroom

#### Specification

|                    | h                              |
|--------------------|--------------------------------|
| Item               | Value                          |
| Material           | Bamboo Charcoal Wall Wanel     |
| Size               | 1220*2440/2600/2800/3000*5/8mm |
| Length             | Customer's Demand              |
| After-sale Service | Online technical support       |