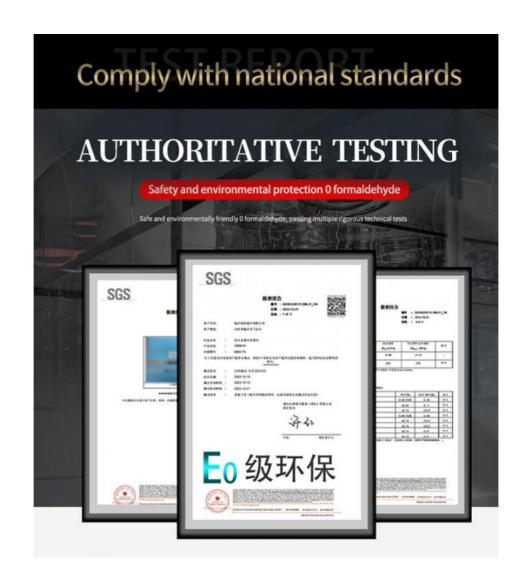

#### Factory Price Wood Easy Installation Thickness 5/8mm PVC Marble Bamboo Fiber Wall Panel

PVC Marble Bamboo Fiber Wall Panels are available in 5mm or 8mm thicknesses and the installation process is very simple, they can be applied directly to the wall using a structural adhesive, roughing right up to the wall. The surface of the wall panels is made from a durable PVC material and can be used in wet areas or for interior decoration. Bamboo fiber is added to the wall panels to add a natural element, which has the advantage of removing odors and being environmentally friendly and formaldehyde-free, which is favored by environmentally conscious people. The marble pattern makes the wall panel look elegant and luxurious. The combination of bamboo fiber and marble pattern creates a unique and visually appealing wall paneling that enhances the overall aesthetics and is suitable for various styles of interior design. Suitable for hotels and hotels, meeting rooms, bedrooms, kitchens, bathrooms and so on.