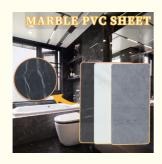

#### Factory Price Wood Easy Installation Thickness 5/8mm PVC Marble Bamboo Fiber Wall Panel

PVC Marble Bamboo Fiber Wall Panels are available in 5mm or 8mm thicknesses and the installation process is very simple, they can be applied directly to the wall using a structural adhesive, roughing right up to the wall. The surface of the wall panels is made from a durable PVC material and can be used in wet areas or for interior decoration. Bamboo fiber is added to the wall panels to add a natural element, which has the advantage of removing odors and being environmentally friendly and formaldehyde-free, which is favored by environmentally conscious people. The marble pattern makes the wall panel look elegant and luxurious. The combination of bamboo fiber and marble pattern creates a unique and visually appealing wall paneling that enhances the overall aesthetics and is suitable for various styles of interior design. Suitable for hotels and hotels, meeting rooms, bedrooms, kitchens, bathrooms and so on.