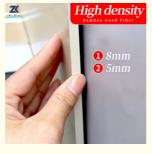

#### Factory Price Wood Easy Installation Thickness 5/8mm PVC Marble Bamboo Fiber Wall Panel

PVC Marble Bamboo Fiber Wall Panels are available in 5mm or 8mm thicknesses and the installation process is very simple, they can be applied directly to the wall using a structural adhesive, roughing right up to the wall. The surface of the wall panels is made from a durable PVC material and can be used in wet areas or for interior decoration. Bamboo fiber is added to the wall panels to add a natural element, which has the advantage of removing odors and being environmentally friendly and formaldehyde-free, which is favored by environmentally conscious people. The marble pattern makes the wall panel look elegant and luxurious. The combination of bamboo fiber and marble pattern creates a unique and visually appealing wall paneling that enhances the overall aesthetics and is suitable for various styles of interior design. Suitable for hotels and hotels, meeting rooms, bedrooms, kitchens, bathrooms and so on.

#### Specification

|                    | h                              |
|--------------------|--------------------------------|
| Item               | Value                          |
| Material           | Bamboo Charcoal Wall Wanel     |
| Size               | 1220*2440/2600/2800/3000*5/8mm |
| Length             | Customer's Demand              |
| After-sale Service | Online technical support       |