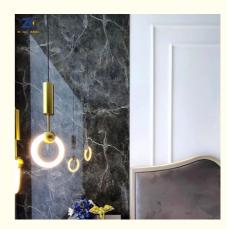

#### Factory Price Wood Easy Installation Thickness 5/8mm PVC Marble Bamboo Fiber Wall Panel

PVC Marble Bamboo Fiber Wall Panels are available in 5mm or 8mm thicknesses and the installation process is very simple, they can be applied directly to the wall using a structural adhesive, roughing right up to the wall. The surface of the wall panels is made from a durable PVC material and can be used in wet areas or for interior decoration. Bamboo fiber is added to the wall panels to add a natural element, which has the advantage of removing odors and being environmentally friendly and formaldehyde-free, which is favored by environmentally conscious people. The marble pattern makes the wall panel look elegant and luxurious. The combination of bamboo fiber and marble pattern creates a unique and visually appealing wall paneling that enhances the overall aesthetics and is suitable for various styles of interior design. Suitable for hotels and hotels, meeting rooms, bedrooms, kitchens, bathrooms and so on.

#### Applications

Hotel/Villa/Apartment/Office Building/Bathroom/Dining/Living Room/Shopping Mall, etc.

'Take life off the beaten trackTake life off the beaten trackTake life off the beaten track'