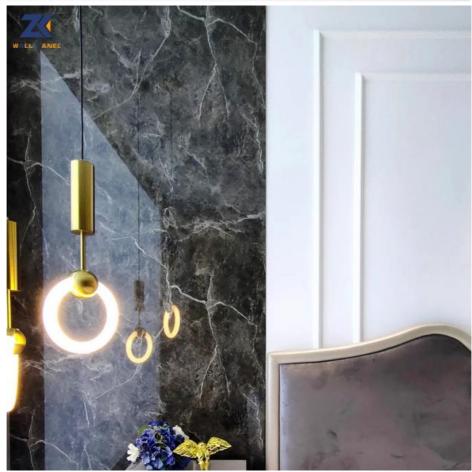

#### Factory Price Wood Easy Installation Thickness 5/8mm PVC Marble Bamboo Fiber Wall Panel

PVC Marble Bamboo Fiber Wall Panels are available in 5mm or 8mm thicknesses and the installation process is very simple, they can be applied directly to the wall using a structural adhesive, roughing right up to the wall. The surface of the wall panels is made from a durable PVC material and can be used in wet areas or for interior decoration. Bamboo fiber is added to the wall panels to add a natural element, which has the advantage of removing odors and being environmentally friendly and formaldehyde-free, which is favored by environmentally conscious people. The marble pattern makes the wall panel look elegant and luxurious. The combination of bamboo fiber and marble pattern creates a unique and visually appealing wall paneling that enhances the overall aesthetics and is suitable for various styles of interior design. Suitable for hotels and hotels, meeting rooms, bedrooms, kitchens, bathrooms and so on.

#### Applications

Hotel/Villa/Apartment/Office Building/Bathroom/Dining/Living Room/Shopping Mall, etc.

'Take life off the beaten trackTake life off the beaten trackTake life off the beaten track'