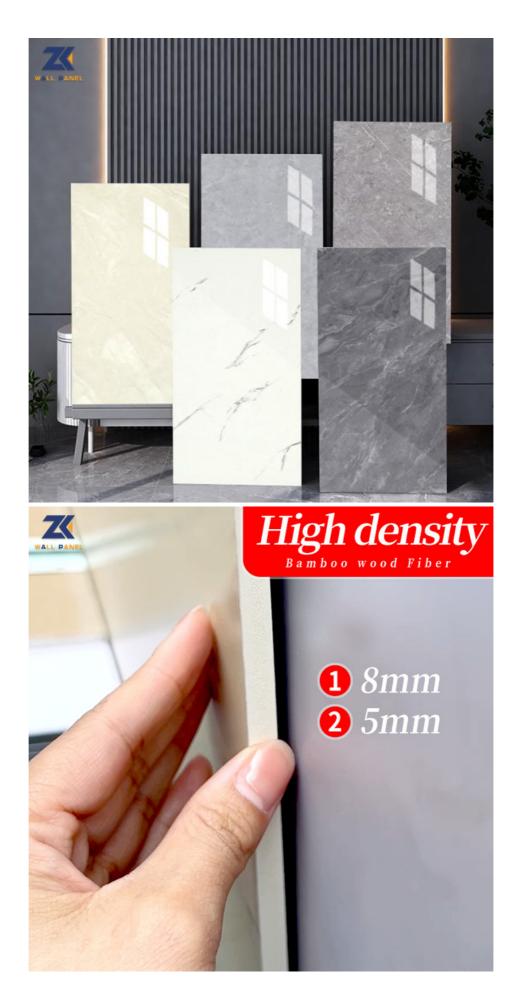

#### Specification

|                    | h                              |
|--------------------|--------------------------------|
| Item               | Value                          |
| Material           | Bamboo Charcoal Wall Wanel     |
| Size               | 1220*2440/2600/2800/3000*5/8mm |
| Length             | Customer's Demand              |
| After-sale Service | Online technical support       |

#### Advantages

Easy Installation, Environmental Protection, Flexible, Bendable, High Density, foldable. Fireproof + waterproof + Moisture-proof+anti-scratch + Sound-Absorbing, Mould-Proof. Lightweight. Clear textures, Variety of colours, etc.