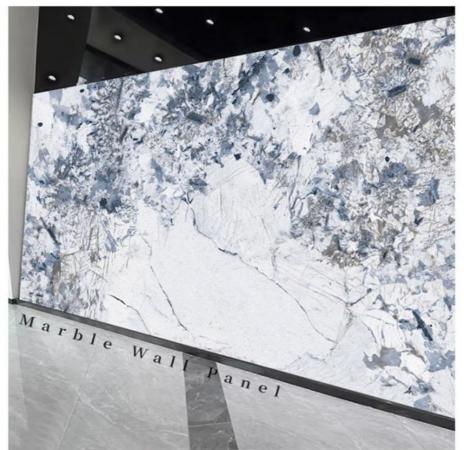

### Waterproof And Easy To Install Marble Wood Veneer Panels Interior Decorative Wall Panels New Products Marble Wall Panels

### Waterproof And Easy To Install Marble Wood Veneer Panels Interior Decorative Wall Panels New Products Marble Wall Panels

PET Marble Wall Paneling is a wall panel that combines the durability and moisture resistance of PET (polyethylene terephthalate) marble with a bamboo charcoal wood finish. This type of wall panel has several key features. Firstly, it is very durable, PET marble fibers are very strong and wear-resistant, able to withstand impacts and are not prone to scratches or dents. In addition, PET Marble Bamboo Charcoal Wall Panel has environmental protection properties, in which the use of bamboo charcoal veneer adds to the environmental friendliness of the wall panel, and also removes indoor odors, such as formaldehyde. The marbled fiber pattern and bamboo charcoal wood veneer give the wall panels a unique aesthetic that can add a touch of style and elegance to furniture, making them perfect for modern light luxury as well as a variety of other styles of decoration. Bamboo is a fast-growing, renewable resource, making the use of bamboo charcoal veneer a sustainable option. The marbled fiber pattern and bamboo charcoal wood veneer give the wall panels a unique aesthetic that can add a touch of style and elegance to furniture, making it perfect for modern, light and luxurious styles of decoration.