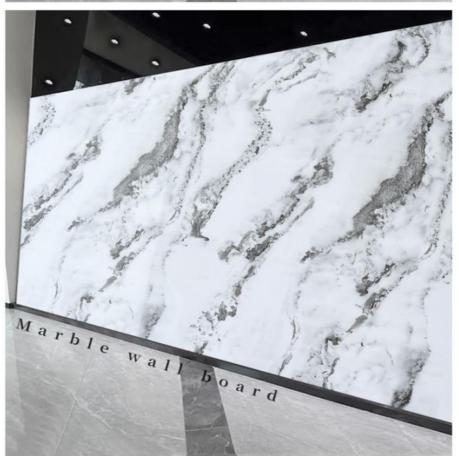

### Waterproof And Easy To Install Marble Wood Veneer Panels Interior Decorative Wall Panels New Products Marble Wall Panels

PET Marble Wall Paneling is a wall panel that combines the durability and moisture resistance of PET (polyethylene terephthalate) marble with a bamboo charcoal wood finish. This type of wall panel has several key features. Firstly, it is very durable, PET marble fibers are very strong and wear-resistant, able to withstand impacts and are not prone to scratches or dents. In addition, PET Marble Bamboo Charcoal Wall Panel has environmental protection properties, in which the use of bamboo charcoal veneer adds to the environmental friendliness of the wall panel, and also removes indoor odors, such as formaldehyde. The marbled fiber pattern and bamboo charcoal wood veneer give the wall panels a unique aesthetic that can add a touch of style and elegance to furniture, making them perfect for modern light luxury as well as a variety of other styles of decoration. Bamboo is a fast-growing, renewable resource, making the use of bamboo charcoal veneer a sustainable option. The marbled fiber pattern and bamboo charcoal wood veneer give the wall panels a unique aesthetic that can add a touch of style and elegance to furniture, making it perfect for modern, light and luxurious styles of decoration.

### PVC Marble Wall Panel More convenient installation

Wood veneer background wall details display Show Details