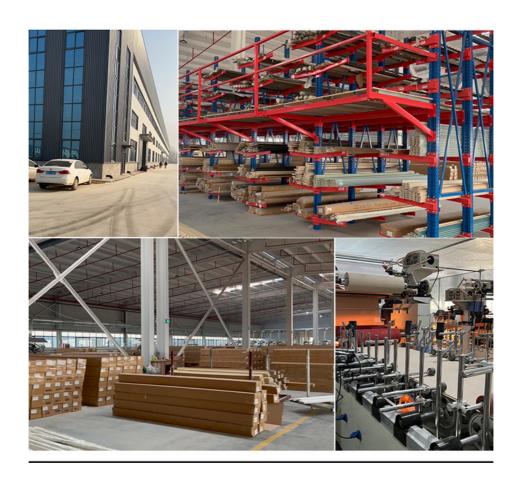

## Production base

Shanghai Zhuokang Wood Industry Co., Ltd. is a professional production and processing of bamboo fiber wood veneer, carbon crystal board, bamboo fiber wallboard, bamboo fiber grille, outdoor wood plastic floor, wall skirt board, bamboo fiber lines, aluminum alloy metal lines and other products, the company has a complete and scientific quality management system. Shanghai Zhuokang Wood Industry Co., Ltd. integrity, strength and product quality has been recognized by the industry. Welcome friends from all walks of life to visit, guidance and business negotiations.