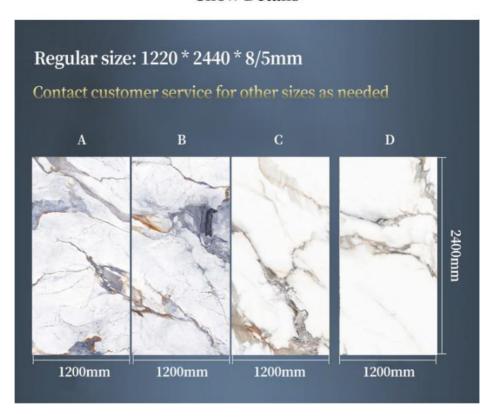

#### Specification

| Item               | Value                          |
|--------------------|--------------------------------|
| Material           | Bamboo Charcoal Wall Wanel     |
| Size               | 1220*2440/2600/2800/3000*5/8mm |
| Length             | Customer's Demand              |
| After-sale Service | Online technical support       |

### 04 Support customization

Size  $1.22 \times 2.44$  meters, customizable height, Height Infinite extension