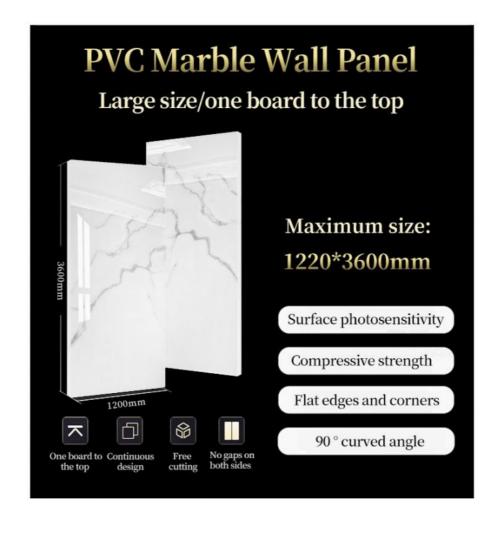

### 04 Support customization

Size  $1.22 \times 2.44$  meters, customizable height, Height Infinite extension

### PVC Marble Wall Panel More convenient installation

Wood veneer background wall details display Show Details