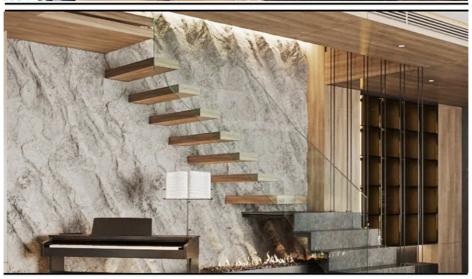

### Waterproof And Easy To Install Marble Wood Veneer Panels Interior Decorative Wall Panels New Products Marble Wall Panels

PET Marble Wall Paneling is a wall panel that combines the durability and moisture resistance of PET (polyethylene terephthalate) marble with a bamboo charcoal wood finish. This type of wall panel has several key features. Firstly, it is very durable, PET marble fibers are very strong and wear-resistant, able to withstand impacts and are not prone to scratches or dents. In addition, PET Marble Bamboo Charcoal Wall Panel has environmental protection properties, in which the use of bamboo charcoal veneer adds to the environmental friendliness of the wall panel, and also removes indoor odors, such as formaldehyde. The marbled fiber pattern and bamboo charcoal wood veneer give the wall panels a unique aesthetic that can add a touch of style and elegance to furniture, making them perfect for modern light luxury as well as a variety of other styles of decoration. Bamboo is a fast-growing, renewable resource, making the use of bamboo charcoal veneer a sustainable option. The marbled fiber pattern and bamboo charcoal wood veneer give the wall panels a unique aesthetic that can add a touch of style and elegance to furniture, making it perfect for modern, light and luxurious styles of decoration.

#### Advantages

Easy Installation, Environmental Protection, Flexible, Bendable, High Density, foldable. Fireproof + waterproof + Moisture-proof+anti-scratch + Sound-Absorbing, Mould-Proof. Lightweight. Clear textures, Variety of colours, etc.

#### **Applications**

Hotel/Villa/Apartment/Office Building/Bathroom/Dining/Living Room/Shopping Mall,etc.