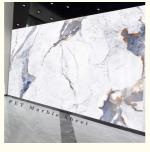

### Waterproof And Easy To Install Marble Wood Veneer Panels Interior Decorative Wall Panels New Products Marble Wall Panels

### Waterproof And Easy To Install Marble Wood Veneer Panels Interior Decorative Wall Panels New Products Marble Wall Panels

PET Marble Wall Paneling is a wall panel that combines the durability and moisture resistance of PET (polyethylene terephthalate) marble with a bamboo charcoal wood finish. This type of wall panel has several key features. Firstly, it is very durable, PET marble fibers are very strong and wear-resistant, able to withstand impacts and are not prone to scratches or dents. In addition, PET Marble Bamboo Charcoal Wall Panel has environmental protection properties, in which the use of bamboo charcoal veneer adds to the environmental friendliness of the wall panel, and also removes indoor odors, such as formaldehyde. The marbled fiber pattern and bamboo charcoal wood veneer give the wall panels a unique aesthetic that can add a touch of style and elegance to furniture, making them perfect for modern light luxury as well as a variety of other styles of decoration. Bamboo is a fast-growing, renewable resource, making the use of bamboo charcoal veneer a sustainable option. The marbled fiber pattern and bamboo charcoal wood veneer give the wall panels a unique aesthetic that can add a touch of style and elegance to furniture, making it perfect for modern, light and luxurious styles of decoration.