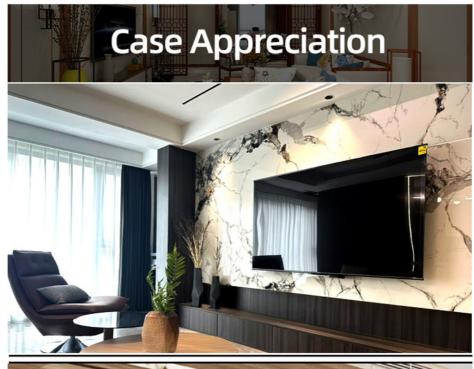

### Waterproof And Easy To Install Marble Wood Veneer Panels Interior Decorative Wall Panels New Products Marble Wall Panels

PET Marble Wall Paneling is a wall panel that combines the durability and moisture resistance of PET (polyethylene terephthalate) marble with a bamboo charcoal wood finish. This type of wall panel has several key features. Firstly, it is very durable, PET marble fibers are very strong and wear-resistant, able to withstand impacts and are not prone to scratches or dents. In addition, PET Marble Bamboo Charcoal Wall Panel has environmental protection properties, in which the use of bamboo charcoal veneer adds to the environmental friendliness of the wall panel, and also removes indoor odors, such as formaldehyde. The marbled fiber pattern and bamboo charcoal wood veneer give the wall panels a unique aesthetic that can add a touch of style and elegance to furniture, making them perfect for modern light luxury as well as a variety of other styles of decoration. Bamboo is a fast-growing, renewable resource, making the use of bamboo charcoal veneer a sustainable option. The marbled fiber pattern and bamboo charcoal wood veneer give the wall panels a unique aesthetic that can add a touch of style and elegance to furniture, making it perfect for modern, light and luxurious styles of decoration.

#### Advantages

Easy Installation, Environmental Protection, Flexible, Bendable, High Density, foldable. Fireproof + waterproof + Moisture-proof+anti-scratch + Sound-Absorbing, Mould-Proof. Lightweight. Clear textures, Variety of colours, etc.

#### **Applications**

Hotel/Villa/Apartment/Office Building/Bathroom/Dining/Living Room/Shopping Mall,etc.