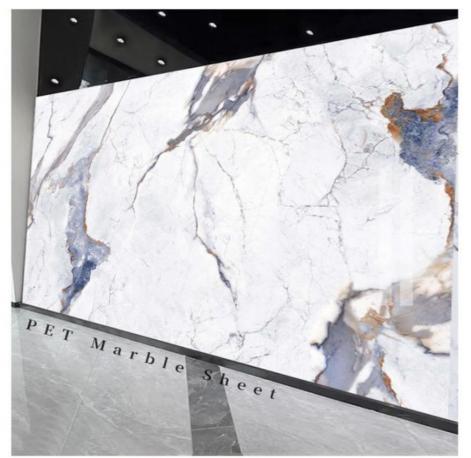

### Waterproof And Easy To Install Marble Wood Veneer Panels Interior Decorative Wall Panels New Products Marble Wall Panels

PET Marble Wall Paneling is a wall panel that combines the durability and moisture resistance of PET (polyethylene terephthalate) marble with a bamboo charcoal wood finish. This type of wall panel has several key features. Firstly, it is very durable, PET marble fibers are very strong and wear-resistant, able to withstand impacts and are not prone to scratches or dents. In addition, PET Marble Bamboo Charcoal Wall Panel has environmental protection properties, in which the use of bamboo charcoal veneer adds to the environmental friendliness of the wall panel, and also removes indoor odors, such as formaldehyde. The marbled fiber pattern and bamboo charcoal wood veneer give the wall panels a unique aesthetic that can add a touch of style and elegance to furniture, making them perfect for modern light luxury as well as a variety of other styles of decoration. Bamboo is a fast-growing, renewable resource, making the use of bamboo charcoal veneer a sustainable option. The marbled fiber pattern and bamboo charcoal wood veneer give the wall panels a unique aesthetic that can add a touch of style and elegance to furniture, making it perfect for modern, light and luxurious styles of decoration.

### **Product Introduction**

Super large single board with infinite patterns Overall feel seamless