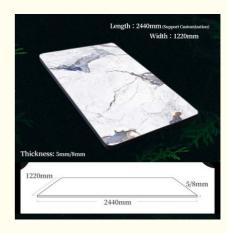

### **Product Specification**

Material: Bamboo Charcoal, Bamboo Wood,PVC

Feature: Waterproof And Fireproof
 Color: Customer Require
 Style: Modern Luxury

• Thickness: 5mm/8mm

Product Name: Interior Decoration Wall Panel

#### Specification

| Item               | Value                          |
|--------------------|--------------------------------|
| Material           | Bamboo Charcoal Wall Wanel     |
| Size               | 1220*2440/2600/2800/3000*5/8mm |
| Length             | Customer's Demand              |
| After-sale Service | Online technical support       |

### 04 Support customization

Size  $1.22 \times 2.44$  meters, customizable height, Height Infinite extension