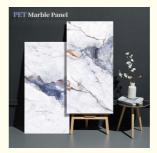

### Waterproof And Easy To Install Marble Wood Veneer Panels Interior Decorative Wall Panels New Products Marble Wall Panels

### Waterproof And Easy To Install Marble Wood Veneer Panels Interior Decorative Wall Panels New Products Marble Wall Panels

PET Marble Wall Paneling is a wall panel that combines the durability and moisture resistance of PET (polyethylene terephthalate) marble with a bamboo charcoal wood finish. This type of wall panel has several key features. Firstly, it is very durable, PET marble fibers are very strong and wear-resistant, able to withstand impacts and are not prone to scratches or dents. In addition, PET Marble Bamboo Charcoal Wall Panel has environmental protection properties, in which the use of bamboo charcoal veneer adds to the environmental friendliness of the wall panel, and also removes indoor odors, such as formaldehyde. The marbled fiber pattern and bamboo charcoal wood veneer give the wall panels a unique aesthetic that can add a touch of style and elegance to furniture, making them perfect for modern light luxury as well as a variety of other styles of decoration. Bamboo is a fast-growing, renewable resource, making the use of bamboo charcoal veneer a sustainable option. The marbled fiber pattern and bamboo charcoal wood veneer give the wall panels a unique aesthetic that can add a touch of style and elegance to furniture, making it perfect for modern, light and luxurious styles of decoration.