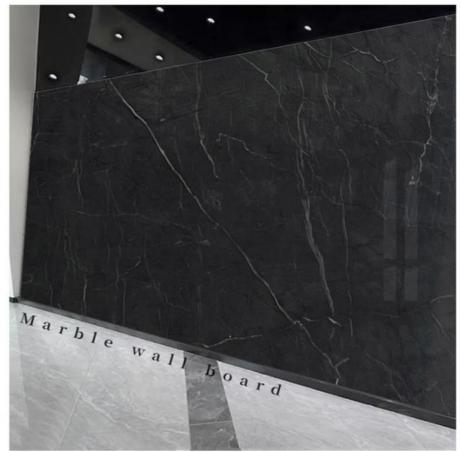

### Waterproof And Easy To Install Marble Wood Veneer Panels Interior Decorative Wall Panels New Products Marble Wall Panels

PET Marble Wall Paneling is a wall panel that combines the durability and moisture resistance of PET (polyethylene terephthalate) marble with a bamboo charcoal wood finish. This type of wall panel has several key features. Firstly, it is very durable, PET marble fibers are very strong and wear-resistant, able to withstand impacts and are not prone to scratches or dents. In addition, PET Marble Bamboo Charcoal Wall Panel has environmental protection properties, in which the use of bamboo charcoal veneer adds to the environmental friendliness of the wall panel, and also removes indoor odors, such as formaldehyde. The marbled fiber pattern and bamboo charcoal wood veneer give the wall panels a unique aesthetic that can add a touch of style and elegance to furniture, making them perfect for modern light luxury as well as a variety of other styles of decoration. Bamboo is a fast-growing, renewable resource, making the use of bamboo charcoal veneer a sustainable option. The marbled fiber pattern and bamboo charcoal wood veneer give the wall panels a unique aesthetic that can add a touch of style and elegance to furniture, making it perfect for modern, light and luxurious styles of decoration.

### PVC Marble Wall Panel More convenient installation

Wood veneer background wall details display Show Details