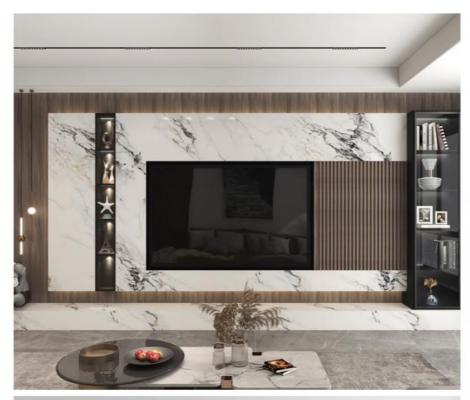

### Waterproof And Easy To Install Marble Wood Veneer Panels Interior Decorative Wall Panels New Products Marble Wall Panels

PET Marble Wall Paneling is a wall panel that combines the durability and moisture resistance of PET (polyethylene terephthalate) marble with a bamboo charcoal wood finish. This type of wall panel has several key features. Firstly, it is very durable, PET marble fibers are very strong and wear-resistant, able to withstand impacts and are not prone to scratches or dents. In addition, PET Marble Bamboo Charcoal Wall Panel has environmental protection properties, in which the use of bamboo charcoal veneer adds to the environmental friendliness of the wall panel, and also removes indoor odors, such as formaldehyde. The marbled fiber pattern and bamboo charcoal wood veneer give the wall panels a unique aesthetic that can add a touch of style and elegance to furniture, making them perfect for modern light luxury as well as a variety of other styles of decoration. Bamboo is a fast-growing, renewable resource, making the use of bamboo charcoal veneer a sustainable option. The marbled fiber pattern and bamboo charcoal wood veneer give the wall panels a unique aesthetic that can add a touch of style and elegance to furniture, making it perfect for modern, light and luxurious styles of decoration.

#### Advantages

Easy Installation, Environmental Protection, Flexible, Bendable, High Density, foldable. Fireproof + waterproof + Moisture-proof+anti-scratch + Sound-Absorbing, Mould-Proof. Lightweight. Clear textures, Variety of colours, etc.

#### **Applications**

Hotel/Villa/Apartment/Office Building/Bathroom/Dining/Living Room/Shopping Mall,etc.