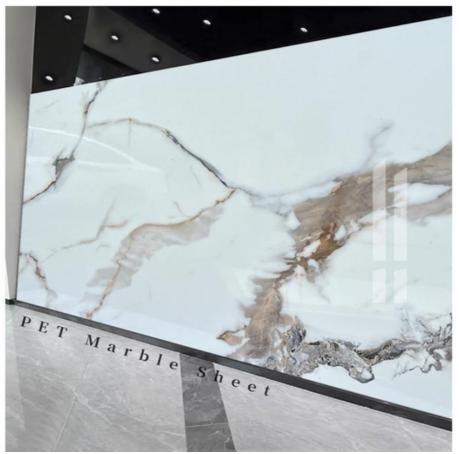

### Waterproof And Easy To Install Marble Wood Veneer Panels Interior Decorative Wall Panels New Products Marble Wall Panels

PET Marble Wall Paneling is a wall panel that combines the durability and moisture resistance of PET (polyethylene terephthalate) marble with a bamboo charcoal wood finish. This type of wall panel has several key features. Firstly, it is very durable, PET marble fibers are very strong and wear-resistant, able to withstand impacts and are not prone to scratches or dents. In addition, PET Marble Bamboo Charcoal Wall Panel has environmental protection properties, in which the use of bamboo charcoal veneer adds to the environmental friendliness of the wall panel, and also removes indoor odors, such as formaldehyde. The marbled fiber pattern and bamboo charcoal wood veneer give the wall panels a unique aesthetic that can add a touch of style and elegance to furniture, making them perfect for modern light luxury as well as a variety of other styles of decoration. Bamboo is a fast-growing, renewable resource, making the use of bamboo charcoal veneer a sustainable option. The marbled fiber pattern and bamboo charcoal wood veneer give the wall panels a unique aesthetic that can add a touch of style and elegance to furniture, making it perfect for modern, light and luxurious styles of decoration.

### **Product Introduction**

Super large single board with infinite patterns Overall feel seamless