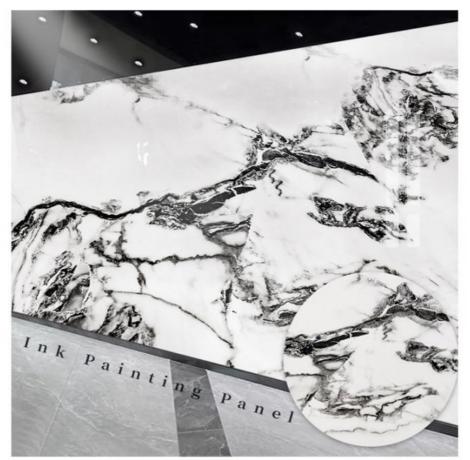

### Waterproof And Easy To Install Marble Wood Veneer Panels Interior Decorative Wall Panels New Products Marble Wall Panels

PET Marble Wall Paneling is a wall panel that combines the durability and moisture resistance of PET (polyethylene terephthalate) marble with a bamboo charcoal wood finish. This type of wall panel has several key features. Firstly, it is very durable, PET marble fibers are very strong and wear-resistant, able to withstand impacts and are not prone to scratches or dents. In addition, PET Marble Bamboo Charcoal Wall Panel has environmental protection properties, in which the use of bamboo charcoal veneer adds to the environmental friendliness of the wall panel, and also removes indoor odors, such as formaldehyde. The marbled fiber pattern and bamboo charcoal wood veneer give the wall panels a unique aesthetic that can add a touch of style and elegance to furniture, making them perfect for modern light luxury as well as a variety of other styles of decoration. Bamboo is a fast-growing, renewable resource, making the use of bamboo charcoal veneer a sustainable option. The marbled fiber pattern and bamboo charcoal wood veneer give the wall panels a unique aesthetic that can add a touch of style and elegance to furniture, making it perfect for modern, light and luxurious styles of decoration.

### PVC Marble Wall Panel More convenient installation

Wood veneer background wall details display Show Details