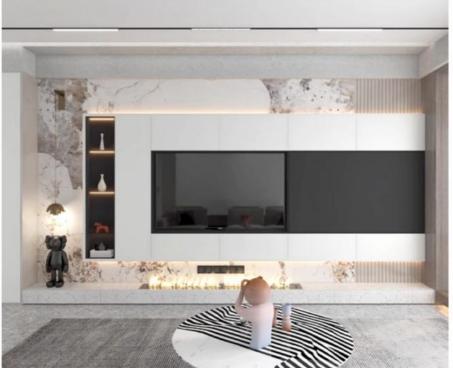

### Waterproof And Easy To Install Marble Wood Veneer Panels Interior Decorative Wall Panels New Products Marble Wall Panels

PET Marble Wall Paneling is a wall panel that combines the durability and moisture resistance of PET (polyethylene terephthalate) marble with a bamboo charcoal wood finish. This type of wall panel has several key features. Firstly, it is very durable, PET marble fibers are very strong and wear-resistant, able to withstand impacts and are not prone to scratches or dents. In addition, PET Marble Bamboo Charcoal Wall Panel has environmental protection properties, in which the use of bamboo charcoal veneer adds to the environmental friendliness of the wall panel, and also removes indoor odors, such as formaldehyde. The marbled fiber pattern and bamboo charcoal wood veneer give the wall panels a unique aesthetic that can add a touch of style and elegance to furniture, making them perfect for modern light luxury as well as a variety of other styles of decoration. Bamboo is a fast-growing, renewable resource, making the use of bamboo charcoal veneer a sustainable option. The marbled fiber pattern and bamboo charcoal wood veneer give the wall panels a unique aesthetic that can add a touch of style and elegance to furniture, making it perfect for modern, light and luxurious styles of decoration.

#### Advantages

Easy Installation, Environmental Protection, Flexible, Bendable, High Density, foldable. Fireproof + waterproof + Moisture-proof+anti-scratch + Sound-Absorbing, Mould-Proof. Lightweight. Clear textures, Variety of colours, etc.

#### **Applications**

Hotel/Villa/Apartment/Office Building/Bathroom/Dining/Living Room/Shopping Mall,etc.