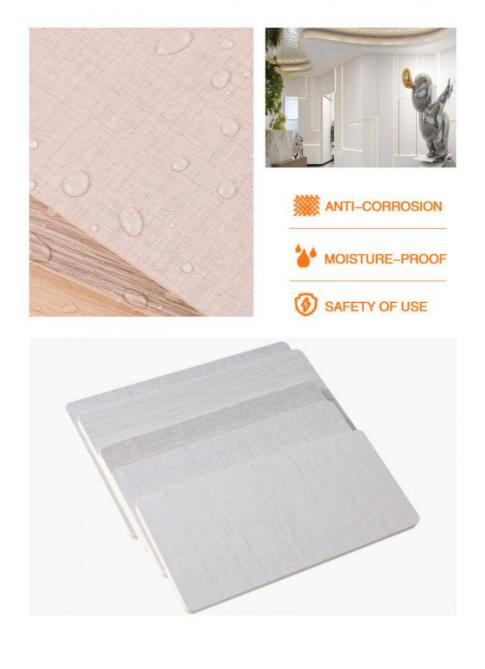

## FOUR CORE STRENGTHI

New choice of healthy and environmentally friendly home life

WATERPROOF

SPLICE INSTALLATION

FIRE RETARDANT

FINE WORKMANSHIP

All new raw materials are used, and the use of secondary materials is refused

## FIRE RETARDANT AND SELF-EXTINGUISHING

In line with fire prevention requirements for safe use

## WATERPROOF MATERIAL

It can also be used in wet environments such as basement toilets

04