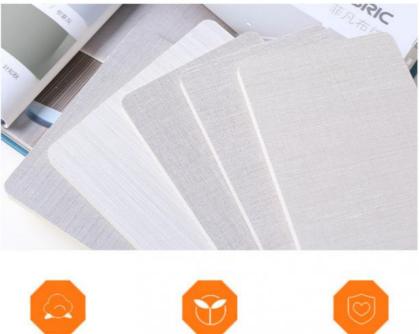

### More Images

for more products please visit us on bamboocharcoalboard.com

### Waterproof Wall Paneling Eco-friendly Fabric Wall Paneling Decorative Wood Veneer

Eco-friendly fabric-textured bamboo charcoal wall panels can bring sustainable sophistication to interiors, with a perfect blend of sustainability and refinement that can elevate an interior space. Indulge in the beauty of fabric textures and the timeless elegance of wood finishes while making an eco-friendly contribution to your home or office. Bamboo Charcoal Fabric Textured Wood Veneer is made with eco-friendly materials that incorporate organic fabrics. Use these wall panels for water and moisture resistance, fire resistance, and sound and heat absorption. Each wall panel showcases the texture and pattern of the fabric, adding a touch of warmth and luxury to the living space. Unleash the creativity of designers with our bamboo charcoal fabric wall panels. Whether you want a modern look or a classic vibe, these wall panels offer versatile designs that make them suitable for a variety of interior styles.