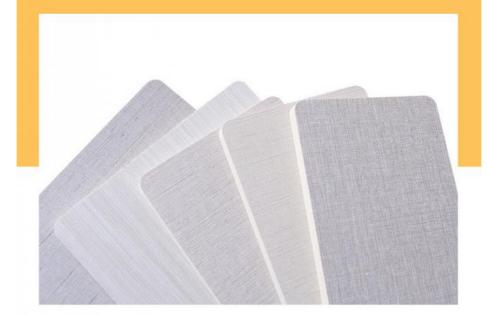

### Waterproof Wall Paneling Eco-friendly Fabric Wall Paneling Decorative Wood Veneer

Eco-friendly fabric-textured bamboo charcoal wall panels can bring sustainable sophistication to interiors, with a perfect blend of sustainability and refinement that can elevate an interior space. Indulge in the beauty of fabric textures and the timeless elegance of wood finishes while making an eco-friendly contribution to your home or office. Bamboo Charcoal Fabric Textured Wood Veneer is made with eco-friendly materials that incorporate organic fabrics. Use these wall panels for water and moisture resistance, fire resistance, and sound and heat absorption. Each wall panel showcases the texture and pattern of the fabric, adding a touch of warmth and luxury to the living space. Unleash the creativity of designers with our bamboo charcoal fabric wall panels. Whether you want a modern look or a classic vibe, these wall panels offer versatile designs that make them suitable for a variety of interior styles.

## Specification

| Item               | Value                          |
|--------------------|--------------------------------|
| Material           | Bamboo Charcoal Wall Wanel     |
| Size               | 1220*2440/2600/2800/3000*5/8mm |
| Length             | Customer's Demand              |
| After-sale Service | Online technical support       |