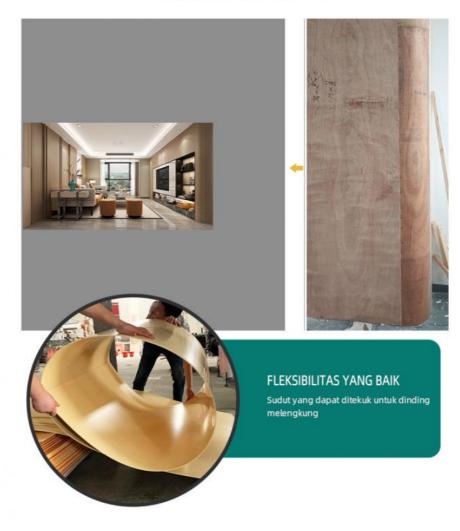

#### Advantages

Easy Installation, Environmental Protection, Flexible, Bendable, High Density, foldable. Fireproof +waterproof+Moisture-proof+anti-scratch+Sound-Absorbing, Mould-Proof.Lightweight. Clear textures, Variety of colours, etc.