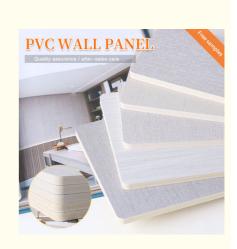

### Formaldehyde-Free And Environmentally Friendly Bamboo Wood Fiber Fabric Wall Panel

Bamboo Wood Fiber Fabric Wall Panel, Formaldehyde Free Fiber Fabric Wall Panel, Formaldehyde Free Wood Fabric Wall Panel