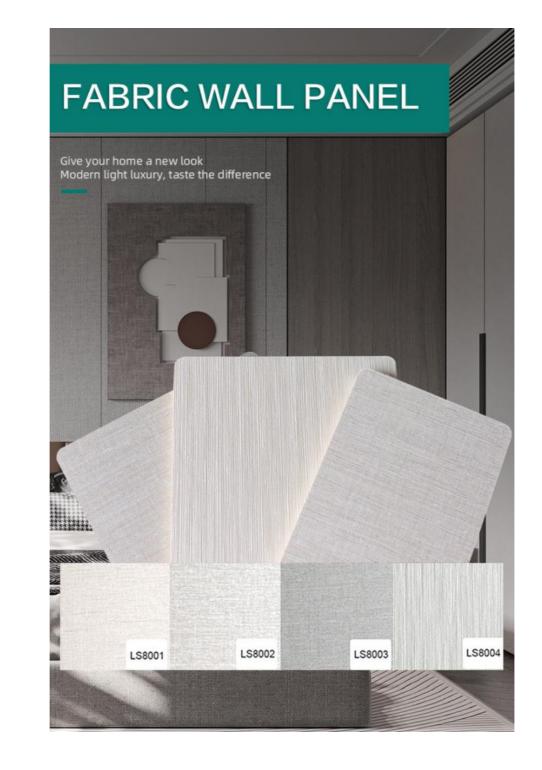

### Formaldehyde-Free And Environmentally Friendly Bamboo Wood Fiber Fabric Wall Panel

Bamboo Wood Fiber Fabric Wall Panel, Formaldehyde Free Fiber Fabric Wall Panel, Formaldehyde Free Wood Fabric Wall Panel