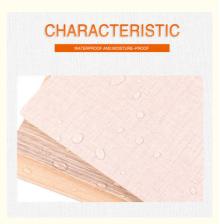

## FLAME RETARDANT

for more products please visit us on bamboocharcoalboard.com

#### Advantages

Easy Installation, Environmental Protection, Flexible, Bendable, High Density, foldable. Fireproof +waterproof+Moisture-proof+anti-scratch+Sound-Absorbing, Mould-Proof.Lightweight. Clear textures, Variety of colours, etc.

Easy to clean Waterproof and moisture-proof

Fire retardant Not easy to deform

Easy installation