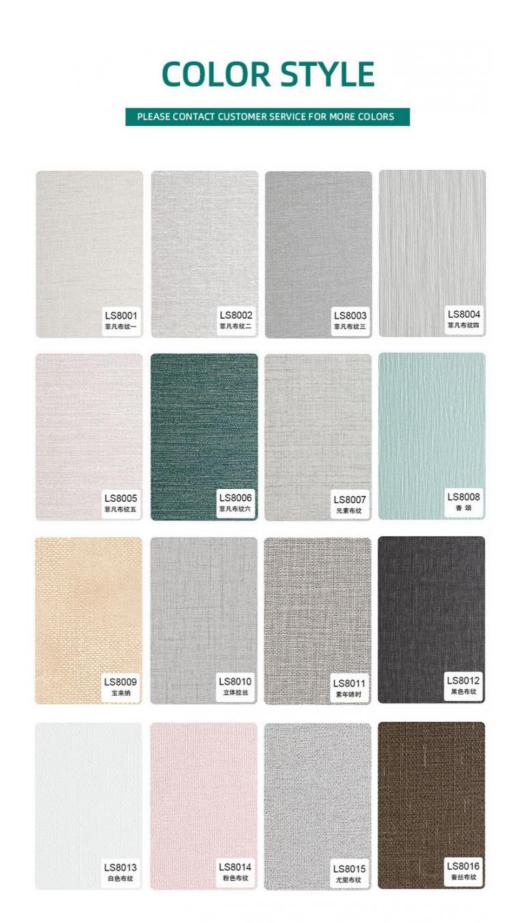

### **Product Specification**

- Material:
- Product Name:
- Feature:
- Usage:
- Color:
- Packing:
- Function
- Application:
- Highlight:

| :     | Bamboo Charcoal ,Bamboo Wood Fiber                                                       |
|-------|------------------------------------------------------------------------------------------|
| Name: | PVC Wall Panel, Decorative Wall Panel                                                    |
|       | Eco-friendly,Waterproof+ECO-<br>Friendly,Moisture-Proof                                  |
|       | Administration,Commerce,Entertainment,Hou Wall Panel Decration                           |
|       | Customized                                                                               |
| :     | Packed By Carton And Pallet                                                              |
| :     | Moisture-Proof,Waterproof,Soundproof,Anti-<br>static                                     |
| ion:  | Interiors Homes, Interior & Exterior Wall<br>Decoration, school, office, Wall Decoration |