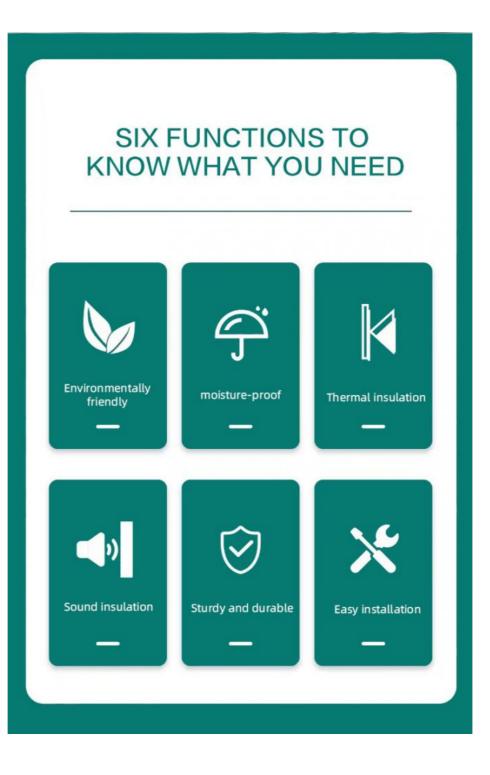

#### Advantages

Easy Installation, Environmental Protection, Flexible, Bendable, High Density, foldable. Fireproof +waterproof+Moisture-proof+anti-scratch+Sound-Absorbing, Mould-Proof.Lightweight. Clear textures, Variety of colours, etc.

Easy to clean Waterproof and moisture-proof

Fire retardant Not easy to deform

Easy installation