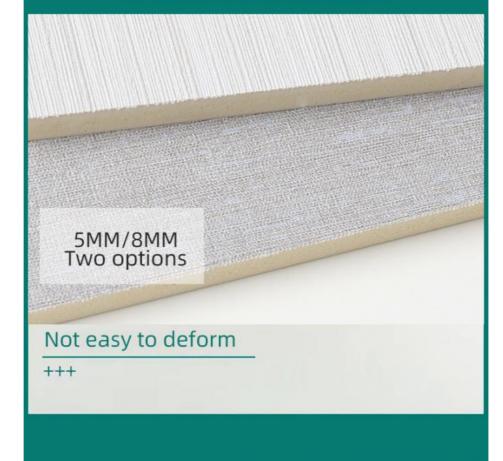

#### Specification

| opeometation       |                                |
|--------------------|--------------------------------|
| Item               | Value                          |
| Material           | Bamboo Charcoal Wall Panel     |
| Size               | 1220*2440/2600/2800/3000*5/8mm |
| Length             | Customer's Demand              |
| After-sale Service | Online technical support       |

Easy to clean Waterproof and moisture-proof

Fire retardant Not easy to deform

Easy installation