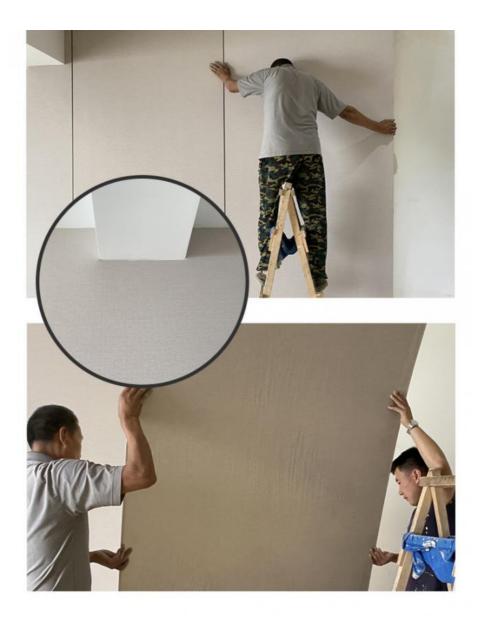

#### Formaldehyde-Free And Environmentally Friendly Bamboo Wood Fiber Fabric Wall Panel

Bamboo Wood Fabric Wall Paneling combines bamboo wood fibers and fabric to bring nature, texture and comfort to interior spaces. The natural beauty of the bamboo wood fibers showcases the rustic appeal of the interior, while the soft and inviting fabric finish enhances the appeal of the wall panels. With its versatile design, the wall panel can be used as an accent wall, decorative focal point or art installation to suit different interior styles. In addition, the combination of wood fiber and fabric enhances comfort and wellness, creating a serene and peaceful environment. Wall panels are durable and easy to install and maintain, while also enhancing the texture and style of the interior. Using wood fiber fabric wall panels can create a comfortable retreat that enhances the taste and lifestyle of the interior. This type of wall paneling also allows one to immerse themselves in the serenity of nature, creating a sanctuary of peace and tranquility.