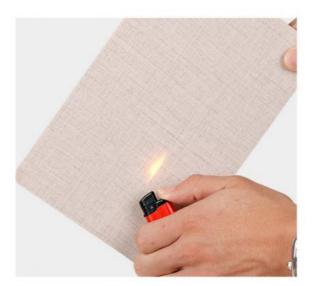

• Function: Waterproof, Fireproof

• Application: Interiors Homes,Interior & Exterior Wall

Decoration, school, office, Wall Decoration

Thickness: 5/8mm Certification: ISO9001

• Highlight: PVC Interior Decoration Wall Panel,

### Advantages

Easy Installation, Environmental Protection, Flexible, Bendable, High Density, foldable. Fireproof + waterproof + Moisture-proof+anti-scratch + Sound-Absorbing, Mould-Proof. Lightweight. Clear textures, Variety of colours, etc.

# **INFORMATION**

TTHAS TESTAM MERISHER AND SEVERAL WOOD PLASTIC PRODUCTION LINES, WHICH HAVE BEEN PRODUCED AND USED FOR HANY YEARS

Easy to clean Waterproof and moisture-proof

Fire retardant Not easy to deform