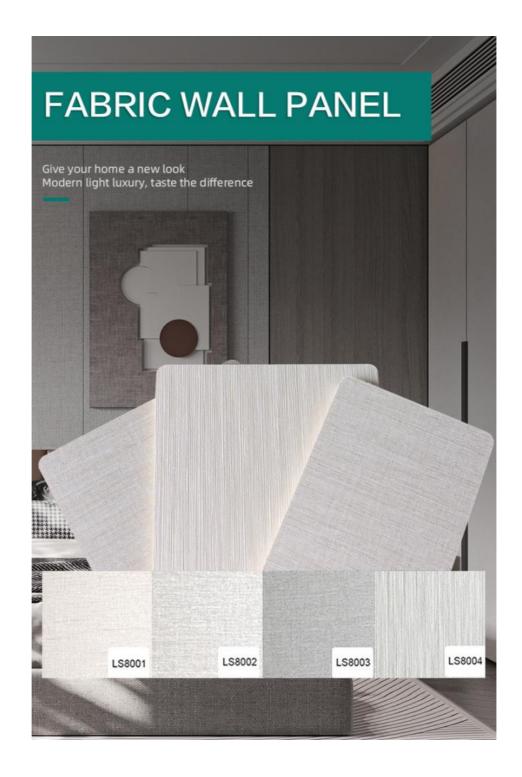

#### Hot Sale Modern Light Luxury Interior Decoration Fabric Wall Panel

Fabric wall panels have a sophisticated texture that adds depth and dimension to walls and provides a soft, luxurious touch. The modern design aesthetic of the wall paneling harmonizes with a variety of interior styles and adds a sophisticated and chic vibe to the space. It can be used as a full wall covering, decorative accent or art installation to present a mesmerizing and personalized space. The use of fabric wall panels also enhances the sense of lightness, increased comfort and serenity in an interior space. Focusing on craftsmanship and durability, wall panels are easy to install and maintain. Using fabric wall panels can elevate interiors and redesign uniquely styled spaces to create timeless beauty. Embrace the allure of modern light luxury and enhance the visual symphony of your space with contemporary elegance.

#### Specification

| Item               | Value                          |
|--------------------|--------------------------------|
| Material           | Bamboo Charcoal Wall Wanel     |
| Size               | 1220*2440/2600/2800/3000*5/8mm |
| Length             | Customer's Demand              |
| After-sale Service | Online technical support       |