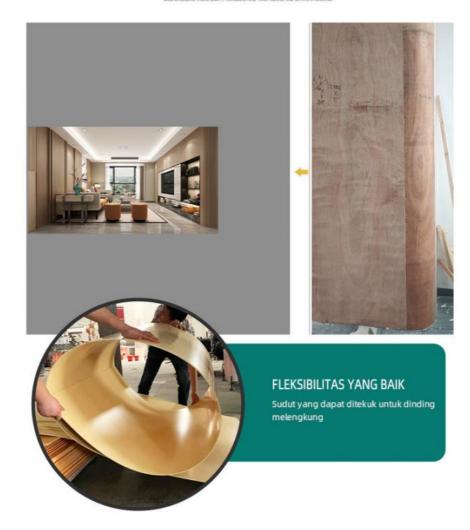

### Advantages

Easy Installation, Environmental Protection, Flexible, Bendable, High Density, foldable. Fireproof + waterproof + Moisture-proof+anti-scratch + Sound-Absorbing, Mould-Proof. Lightweight. Clear textures, Variety of colours, etc.