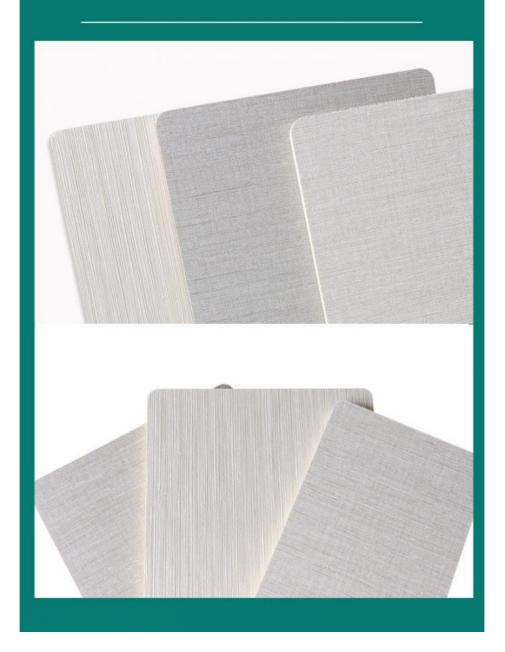

 ${\bf Bamboo\ wood\ PVC\ Wall\ Panel},$ 

**Bamboo wood Interior Decoration Wall Panel** 

### More Images