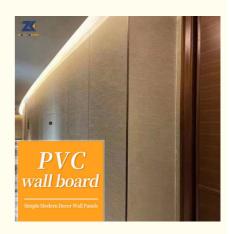

## New Material High Quality Product Fabric Bamboo Charcoal Wood Panel

### New Material High Quality Product Fabric Bamboo Charcoal Wood Panel

Fabric Bamboo Charcoal Wood Paneling is an interior decorating material that combines fabric texture, bamboo charcoal and wood elements. It has a soft and luxurious fabric texture that adds layers and comfort to walls. In addition, the power of bamboo charcoal effectively purifies the air and keeps the indoor environment fresh and healthy. The wood paneling displays a natural aesthetic that adds a touch of rustic charm and warmth to interior spaces. Fabric Bamboo Charcoal wood paneling has versatile designs and applications, and can be used as a decorative wall, decorative focal point, or art installation to show off the style of a personalized space. It can be combined to enhance a sense of comfort and well-being, creating a serene, vibrant environment that promotes a harmonious and balanced atmosphere. Also, choosing fabric bamboo charcoal wood paneling is an eco-friendly option, as bamboo is a rapidly renewable resource, in line with the concept of sustainable living.

#### Applications

Hotel/Villa/Apartment/Office Building/Bathroom/Dining/Living Room/Shopping Mall,etc.