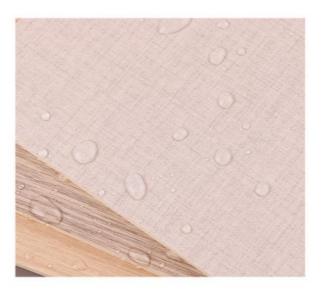

• Function: Waterproof, Fireproof

Application: Interiors Homes, Interior & Exterior Wall

Decoration, school, office, Wall Decoration

Thickness: 5/8mmCertification: ISO9001

Highlight: Fabric Bamboo Charcoal Wood Panel,

#### Advantages

Easy Installation, Environmental Protection, Flexible, Bendable, High Density, foldable. Fireproof + waterproof + Moisture-proof+anti-scratch + Sound-Absorbing, Mould-Proof. Lightweight. Clear textures, Variety of colours, etc.