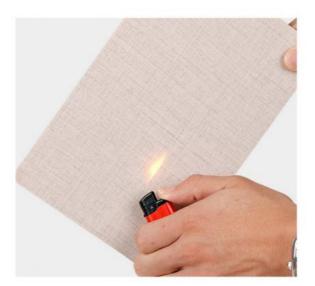

• Function: Waterproof, Fireproof

Application: Interiors Homes, Interior & Exterior Wall

Decoration, school, office, Wall Decoration

Thickness: 5/8mmCertification: ISO9001

Highlight: Fabric Bamboo Charcoal Wood Panel,

#### Advantages

Easy Installation, Environmental Protection, Flexible, Bendable, High Density, foldable. Fireproof + waterproof + Moisture-proof+anti-scratch + Sound-Absorbing, Mould-Proof. Lightweight. Clear textures, Variety of colours, etc.

# **INFORMATION**

TTHAS TESTAM MERISHER AND SEVERAL WOOD PLASTIC PRODUCTION LINES, WHICH HAVE BEEN PRODUCED AND USED FOR HANY YEARS

Easy to clean Waterproof and moisture-proof

Fire retardant Not easy to deform