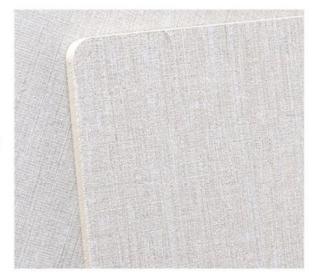

### **Product Specification**

Material: PVC,Bamboo Charcoal, Bamboo Wood
 Product Name: PVC Wall Panel,Decorative Wall Panel

Feature: Eco-friendly, Waterproof+ECO-

Friendly, Moisture-Proof

Packing: Packed By Carton And Pallet

#### Specification

| Item               | Value                          |
|--------------------|--------------------------------|
| Material           | Bamboo Charcoal Wall Panel     |
| Size               | 1220*2440/2600/2800/3000*5/8mm |
| Length             | Customer's Demand              |
| After-sale Service | Online technical support       |