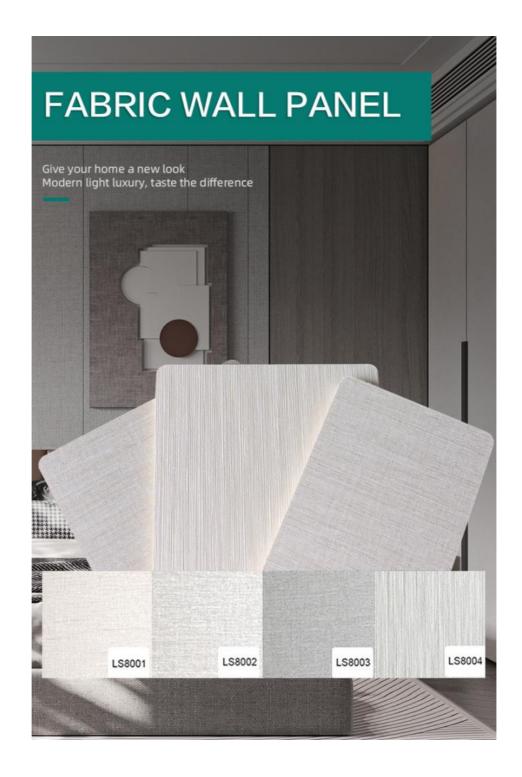

as bamboo is a rapidly renewable resource, in line with the concept of sustainable living.

#### Specification

| Item               | Value                          |
|--------------------|--------------------------------|
| Material           | Bamboo Charcoal Wall Panel     |
| Size               | 1220*2440/2600/2800/3000*5/8mm |
| Length             | Customer's Demand              |
| After-sale Service | Online technical support       |

#### Advantages

Easy Installation, Environmental Protection, Flexible, Bendable, High Density, foldable. Fireproof + waterproof + Moisture-proof+anti-scratch + Sound-Absorbing, Mould-Proof. Lightweight. Clear textures, Variety of colours, etc.

#### Applications

Hotel/Villa/Apartment/Office Building/Bathroom/Dining/Living Room/Shopping Mall,etc.



### SIX FUNCTIONS TO KNOW WHAT YOU NEED













Choose wood decorative environmental integrated wall panel decoration

### EASY INSTALLATION SEAMLESS SPLICING



### **PARAMETER PRODUK**



Ukuran khusus didukung / tanyakan layanan pelanggan untuk detailnya

### **KEAMANAN PENGUJIAN OTORITATIF**

Beli dengan percaya diri dan hidup dengan tenang

Aman, tidak berbau, tidak berbahaya, dan bebas formalin



## NATURAL BAMBOO POWDER

Natural wood, no formaldehyde, no odor



# **THICKENING DESIGN**

The service life of the board is longer, rest assured to buy

5MM/8MM Two options

Not easy to deform

+++

# **INFORMATION**

TTHAS TESTAM MERISHER AND SEVERAL WOOD PLASTIC PRODUCTION LINES, WHICH HAVE BEEN PRODUCED AND USED FOR HANY YEARS

Easy to clean Waterproof and moisture-proof





Fi