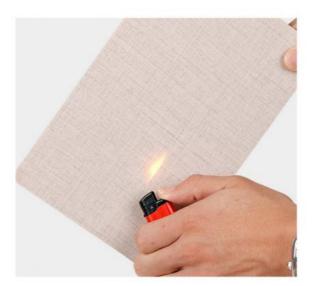

#### Advantages

Easy Installation, Environmental Protection, Flexible, Bendable, High Density, foldable. Fireproof + waterproof + Moisture-proof+anti-scratch + Sound-Absorbing, Mould-Proof. Lightweight. Clear textures, Variety of colours, etc.

# **INFORMATION**

TTHAS TESTAM MERISHER AND SEVERAL WOOD PLASTIC PRODUCTION LINES, WHICH HAVE BEEN PRODUCED AND USED FOR HANY YEARS

Easy to clean Waterproof and moisture-proof

Fire retardant Not easy to deform