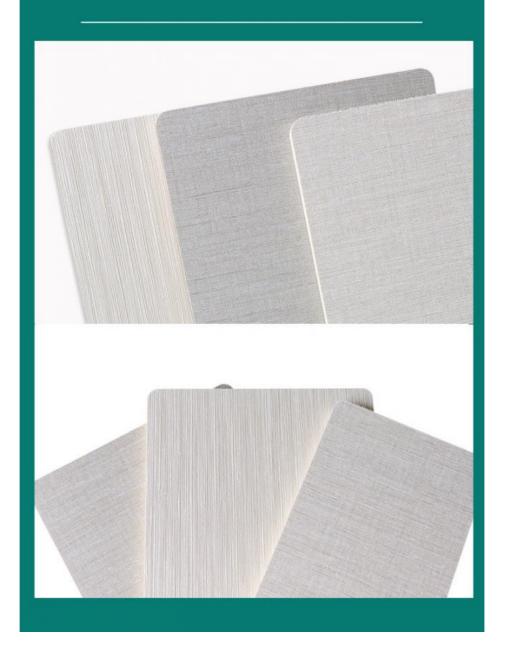

Fireproof Fabric Bamboo Charcoal Wall Board, · Highlight:

Fireproof Fabric Decorative Wall Panel OEM, **Bamboo Charcoal Decorative Wall Panel** 

## **COLOR STYLE**

#### PLEASE CONTACT CUSTOMER SERVICE FOR MORE COLORS