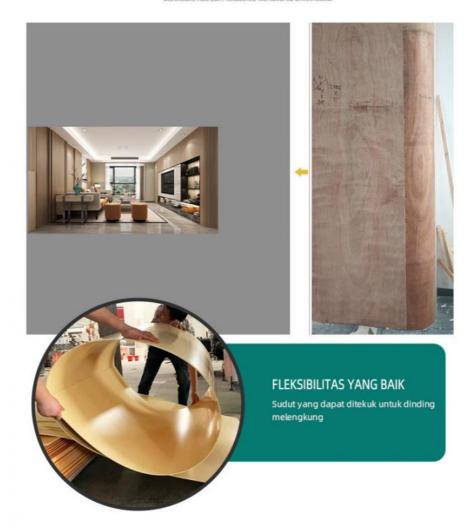

#### Advantages

Easy Installation, Environmental Protection, Flexible, Bendable, High Density, foldable. Fireproof + waterproof + Moisture-proof+anti-scratch + Sound-Absorbing, Mould-Proof. Lightweight. Clear textures, Variety of colours, etc.