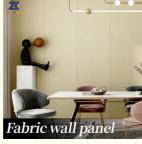

#### Hot Sale Waterproof And Fireproof Fabric Bamboo Charcoal Wall Panel

Eco-friendly fabric bamboo charcoal wall panels can add glamor to interior decor. Enhance the overall atmosphere of the space and create a comfortable and luxurious environment for people. Bamboo charcoal fabric wall panels feature a user-friendly design that is quick and easy to install, requiring only structural adhesive to mount on the wall. And these fabric surfaces are easy to clean and maintain, adding to their environmentally conscious appeal. Decorating a room with sustainable bamboo charcoal fabric wall panels brings timeless beauty to a space while meeting a commitment to eco-friendly living and creating a harmonious living environment. The use of eco-friendly materials creates a sense of well-being and serenity, allowing one to be at one with nature at home. Eco-friendly fabric wall panels set a new standard for sustainability in interior design. Blend fabric textures with wood finishes to make responsible choices for a better tomorrow.