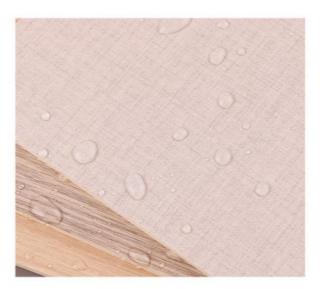

#### Hot Sale Waterproof And Fireproof Fabric Bamboo Charcoal Wall Panel

Eco-friendly fabric bamboo charcoal wall panels can add glamor to interior decor. Enhance the overall atmosphere of the space and create a comfortable and luxurious environment for people. Bamboo charcoal fabric wall panels feature a user-friendly design that is quick and easy to install, requiring only structural adhesive to mount on the wall. And these fabric surfaces are easy to clean and maintain, adding to their environmentally conscious appeal. Decorating a room with sustainable bamboo charcoal fabric wall panels brings timeless beauty to a space while meeting a commitment to eco-friendly living and creating a harmonious living environment. The use of eco-friendly materials creates a sense of well-being and serenity, allowing one to be at one with nature at home. Eco-friendly fabric wall panels set a new standard for sustainability in interior design. Blend fabric textures with wood finishes to make responsible choices for a better tomorrow.