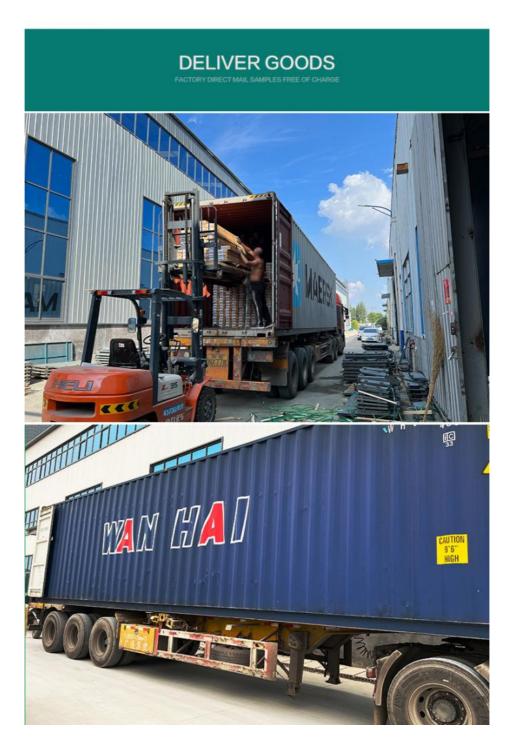

Q: Do you offer free samples ?
A: Free sample is available, but delivery cost paid by customer.

Q: What is your delivery time ?

A: Generally, 1-2 weeks after confirmation of your deposit payment. Specific time depends on order items and order quantity.

Q: How about the delivery time ?

A: Lead time since receipt of 30% T/T deposit payment : 15-30 days. (Samples will be prepared within 5 days.)

Q: What kind of of payments does support ?
A: T/T, L/C, D/P, e-Credit Line