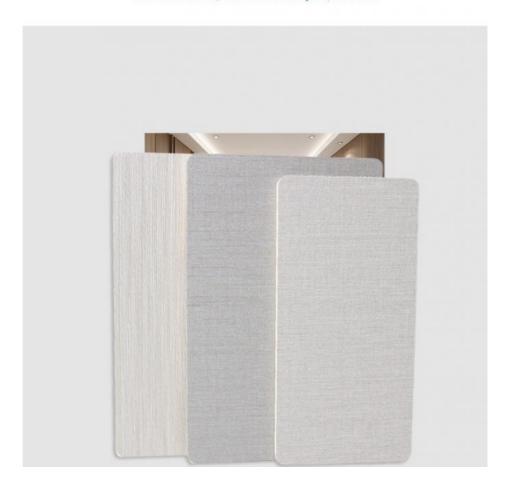

Fireproof Fabric Bamboo Charcoal Wall Board, · Highlight:

Fireproof Fabric Decorative Wall Panel OEM, **Bamboo Charcoal Decorative Wall Panel** 

## **COLOR STYLE**

#### PLEASE CONTACT CUSTOMER SERVICE FOR MORE COLORS