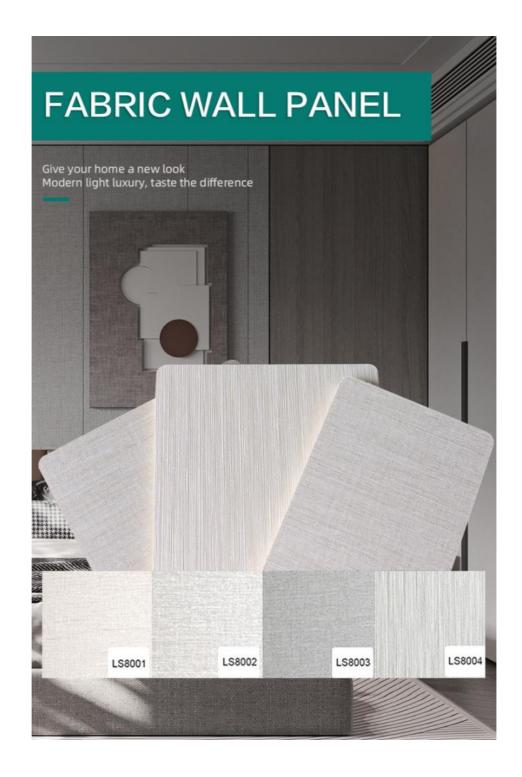

d fabric textures with wood finishes to make responsible choices for a better tomorrow.

#### Specification

| Item               | Value                          |
|--------------------|--------------------------------|
| Material           | Bamboo Charcoal Wall Wanel     |
| Size               | 1220*2440/2600/2800/3000*5/8mm |
| Length             | Customer's Demand              |
| After-sale Service | Online technical support       |

#### Advantages

Easy Installation, Environmental Protection, Flexible, Bendable, High Density, foldable. Fireproof + waterproof + Moisture-proof+anti-scratch + Sound-Absorbing, Mould-Proof. Lightweight. Clear textures, Variety of colours, etc.

### **Applications**

Hotel/Villa/Apartment/Office Building/Bathroom/Dining/Living Room/Shopping Mall,etc.



### SIX FUNCTIONS TO KNOW WHAT YOU NEED













Choose wood decorative environmental integrated wall panel decoration

## EASY INSTALLATION SEAMLESS SPLICING



### **PARAMETER PRODUK**



Ukuran khusus didukung / tanyakan layanan pelanggan untuk detailnya

## **KEAMANAN PENGUJIAN OTORITATIF**

Beli dengan percaya diri dan hidup dengan tenang

Aman, tidak berbau, tidak berbahaya, dan bebas formalin



## NATURAL BAMBOO POWDER

Natural wood, no formaldehyde, no odor



# **THICKENING DESIGN**

The service life of the board is longer, rest assured to buy

5MM/8MM Two options

Not easy to deform

+++

# **INFORMATION**

TTHAS TESTAM MERISHER AND SEVERAL WOOD PLASTIC PRODUCTION LINES, WHICH HAVE BEEN PRODUCED AND USED FOR HANY YEARS

Easy to clean Waterproof and moisture-proof





Fire