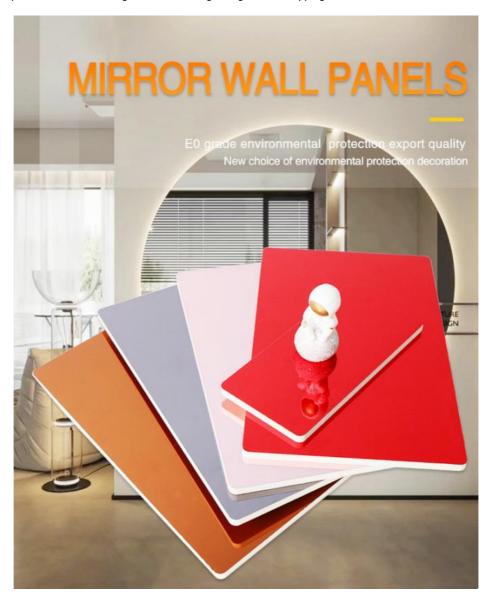

### **Environmentally Friendly Waterproof Mirror Bamboo Charcoal Wall Panel**

Bamboo charcoal mirror wall panels are relatively easy to clean and maintain, adding practicality and aesthetics. Depending on the design, mirrored bamboo charcoal wall panels can be customized, allowing homeowners or designers to customize the panels to meet specific preferences and requirements. These wall panels require precision craftsmanship to ensure the seamless integration of mirrors and bamboo charcoal inserts. The bamboo charcoal wood mirror decorative panel has good compressive strength and wear resistance, and its durability is much higher than other man-made panels. Sturdy construction is essential to ensure the longevity and reliability of the panels. Panels may come in various sizes and configurations to suit different room sizes and layout preferences. The installation process is simple, and the structural glue blank can be applied to the wall. Mirror bamboo charcoal wall panels come in a variety of designs and colors to suit different interior aesthetics.

#### Advantages

Easy Installation, Environmental Protection, Flexible, Bendable, High Density, foldable. Fireproof + waterproof + Moisture-proof+anti-scratch + Sound-Absorbing, Mould-Proof. Lightweight. Clear textures, Variety of colours, etc.