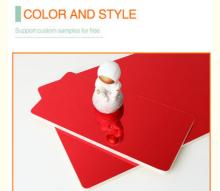

# Environmentally Friendly Waterproof Mirror Bamboo Charcoal Wall Panel Anti Moth

#### **Basic Information**

Place of Origin: ChinaBrand Name: ZhuoKangCertification: ISO9001

Model Number: 1220\*2440\*5mm/8mm

Minimum Order Quantity: NegotiatePrice: Negotiate

Packaging Details: Pallet+Carton Packaging

Delivery Time: 5-8 work daysPayment Terms: L/C, T/T

Supply Ability: 6000 meter per day



### **Product Specification**

• Material: PVC,Bamboo Charcoal, Bamboo Wood

Application: Interiors Homes, Ceiling, Interior Wall And

Ceilings, Partition

• Feature: Waterproof,eco-friendly

• Keywords: Wall Panel,interior Wall Decoration

Material, bamboo

• Design: Can Be Customized

• Function: Waterproof, Mould-Proof

• Style: Modern,fashion

Installation: Glue/adhensive,just Use Glue To Stick The

Wall, Hot Melt Adhesive, Can Be Mounted

Directly On The Wall

Highlight: Waterproof Mirror Bamboo Charcoal Wall Panel,

Mirror Bamboo Charcoal Wall Panel,

Mirror Bamboo Charcoal Wall Panel anti moth



#### More Images







### **Environmentally Friendly Waterproof Mirror Bamboo Charcoal Wall Panel**

Bamboo charcoal mirror wall panels are relatively easy to clean and maintain, adding