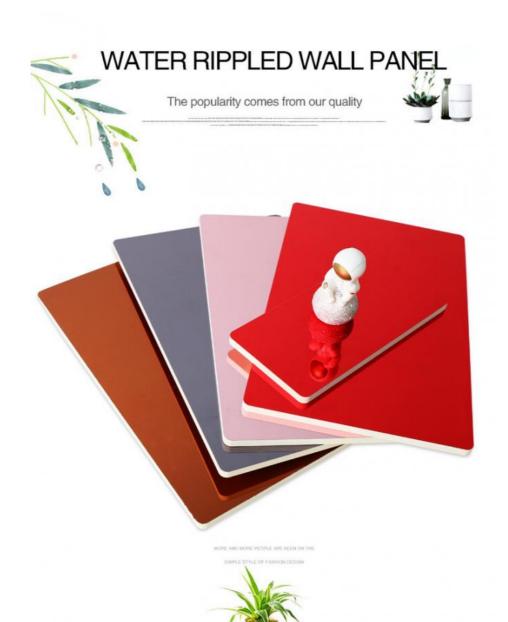

| Bamboo Charcoal Wall Wanel     |
| Size               | 1220*2440/2600/2800/3000*5/8mm |
| Length             | Customer's Demand              |
| After-sale Service | Online technical support       |

#### Advantages

Easy Installation, Environmental Protection, Flexible, Bendable, High Density, foldable. Fireproof + waterproof + Moisture-proof+anti-scratch + Sound-Absorbing, Mould-Proof. Lightweight. Clear textures, Variety of colours, etc.

#### Applications

Hotel/Villa/Apartment/Office Building/Bathroom/Dining/Living Room/Shopping Mall, etc.



# SIMPLICITY

## It's an attitude towards life

SIMPLICITY IS AN ATTITUDE



## PRODUCT PARAMETER

Suitable for home decoration background wall, fashion tooling wall decoration



2400MM\*1200MM

# **ENTRY LUX**

COLOR

----









## REAL SHOT EFFECT

The popularity comes from our quality









# **FACTORY**

Strength factory quality witness

## SIMPLICITY IS AN ATTITUDEGED











HIGH END CUSTOM WOOD FINISH

# PRODUCTION BASE

Shanghai Zhuokang Wood Industry Co., Ltd. mainly engages in PVC wall, wood solid grille, ecological wood Great Wall boardU-shaped ceiling, square, wooden sound-absorbing wall panels, and other products





Shanghai Zhuokang Wood Industry Co., Ltd. is a professional production and processing of bamboo fiber wood veneer, carbon crystal board, bamboo fiber wallboard, bamboo fiber grille, outdoor wood plastic floor, wall skirt board, bamboo fiber lines, aluminum alloy metal lines and other products, the company has a complete and scientific quality management system. Shanghai Zhuokang W