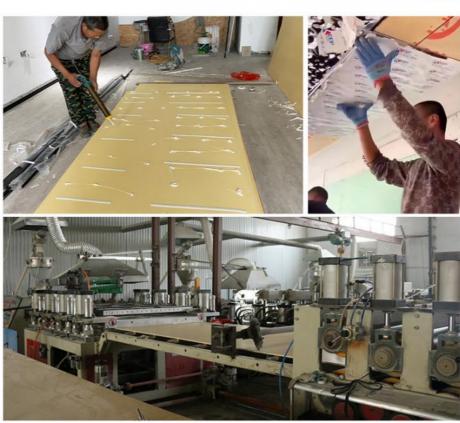

### **Environmentally Friendly Waterproof Mirror Bamboo Charcoal Wall Panel**

Bamboo charcoal mirror wall panels are relatively easy to clean and maintain, adding practicality and aesthetics. Depending on the design, mirrored bamboo charcoal wall panels can be customized, allowing homeowners or designers to customize the panels to meet specific preferences and requirements. These wall panels require precision craftsmanship to ensure the seamless integration of mirrors and bamboo charcoal inserts. The bamboo charcoal wood mirror decorative panel has good compressive strength and wear resistance, and its durability is much higher than other man-made panels. Sturdy construction is essential to ensure the longevity and reliability of the panels. Panels may come in various sizes and configurations to suit different room sizes and layout preferences. The installation process is simple, and the structural glue blank can be applied to the wall. Mirror bamboo charcoal wall panels come in a variety of designs and colors to suit different interior aesthetics.

#### Advantages

Easy Installation, Environmental Protection, Flexible, Bendable, High Density, foldable. Fireproof + waterproof + Moisture-proof+anti-scratch + Sound-Absorbing, Mould-Proof. Lightweight. Clear textures, Variety of colours, etc.