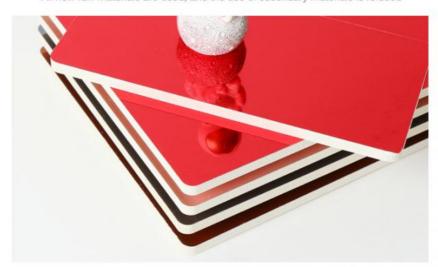

#### Manufacturer Customized Modern Light Luxury Mirror Bamboo Charcoal Wall Panels

Bamboo Charcoal Mirror Wall Panels add a touch of elegance and sophistication to any space. When combined with bamboo charcoal, bamboo charcoal mirror wall panels can create a visually appealing and stylish atmosphere. Mirrors can visually expand the perceived space, making the room appear larger and brighter. The reflective properties of the mirrored bamboo charcoal wall panels help maximize natural light, creating a more open and inviting atmosphere. Bamboo charcoal is known for its natural air purifying properties. Bamboo charcoal in the wall panels helps absorb and neutralize odors, pollutants and excess moisture, improving indoor air quality and creating a fresher living environment. Bamboo is a fast-growing renewable resource, making bamboo charcoal a more environmentally friendly choice when compared to other air purification methods or materials. Mirrored bamboo charcoal wall panels can provide versatility in interior design. They can be used as eye-catching accent walls, room dividers or decorative elements to complement a variety of interior styles.

#### Specification

| Item               | Value                          |
|--------------------|--------------------------------|
| Material           | Bamboo Charcoal Wall Wanel     |
| Size               | 1220*2440/2600/2800/3000*5/8mm |
| Length             | Customer's Demand              |
| After-sale Service | Online technical support       |