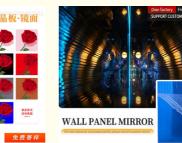

#### More Images

#### Manufacturer Customized Modern Light Luxury Mirror Bamboo Charcoal Wall Panels

Bamboo Charcoal Mirror Wall Panels add a touch of elegance and sophistication to any space. When combined with bamboo charcoal, bamboo charcoal mirror wall panels can create a visually appealing and stylish atmosphere. Mirrors can visually expand the perceived space, making the room appear larger and brighter. The reflective properties of the mirrored bamboo charcoal wall panels help maximize natural light, creating a more open and inviting atmosphere. Bamboo charcoal is known for its natural air purifying properties. Bamboo charcoal in the wall panels helps absorb and neutralize odors, pollutants and excess moisture, improving indoor air quality and creating a fresher living environment. Bamboo is a fast-growing renewable resource, making bamboo charcoal a more environmentally friendly choice when compared to other air purification methods or materials. Mirrored bamboo charcoal wall panels can provide versatility in interior design. They can be used as eye-catching accent walls, room dividers or decorative elements to complement a variety of interior styles.