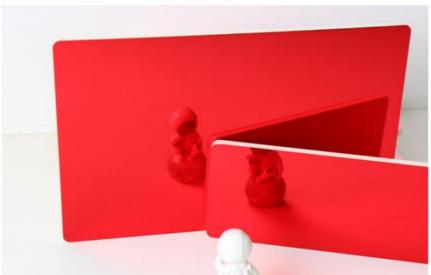

#### Advantages

Easy Installation, Environmental Protection, Flexible, Bendable, High Density, foldable. Fireproof + waterproof + Moisture-proof+anti-scratch + Sound-Absorbing, Mould-Proof. Lightweight. Clear textures, Variety of colours, etc.