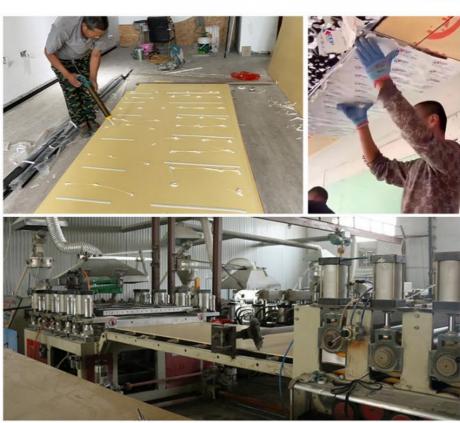

#### Factory Direct Sale Interior Decorative Bamboo Wood Mirror Wall Panels

Mirrored bamboo fiber wall panels have an easy installation process, as long as you use structural adhesive blanks on the wall, you can enjoy stunning changes immediately. Elevate your interior with convenience and elegance. Mirrored bamboo fiber wall panels not only add a touch of luxury, but also serve as an artistic canvas for your creative vision. Unleash your imagination and create your own unique space. The bamboo charcoal wood mirror decorative panel has good compressive strength and wear resistance, and its durability is much higher than other man-made panels. The specific surface area of bamboo charcoal is more than 3 times that of charcoal, and its porous and dense structure can absorb, decompose and deodorize harmful substances such as sulfide and formaldehyde. Tested by domestic testing institutions, the environmental protection level of the board reaches E0 level, and the flame retardant level reaches B level.

#### Advantages

Easy Installation, Environmental Protection, Flexible, Bendable, High Density, foldable. Fireproof + waterproof + Moisture-proof+anti-scratch + Sound-Absorbing, Mould-Proof. Lightweight. Clear textures, Variety of colours, etc.