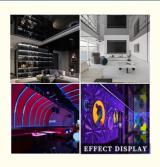

# **SCENE DISPLAY**

Light luxury and simple show style SIMPLICITY IS AN ATTITUDEGED

MIRROR WALL PANEL

MIRROR WALL PANEL

MIRROR WALL PANEL

MIRROR WALL PANEL