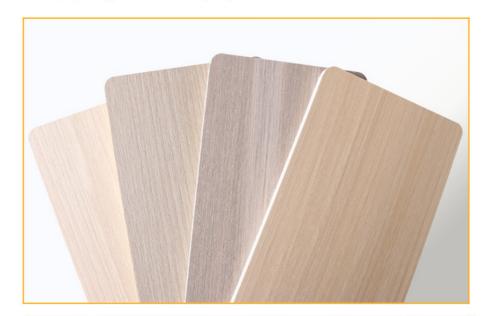

### **Product Specification**

• Material: Bamboo Charcoal ,Bamboo Wood Fiber

Function: Moisture-Proof, Waterproof, · Color: Various And Customized

Modern, Modern & Elegant Design • Style:

· Application: Interiors Homes, Interior & Exterior Wall

Decoration, school, office

. Thickness: 5/8mm

Packing: Packed By Carton And Pallet

• Design: Simple Design, Mordern

Highlight: fluted wpc antimicrobial,

fluted wpc antimicrobial zhuokang, zhuokang fluted wpc antimicrobial

#### Factory direct sale light luxury low-profile wood grain bamboo charcoal wood veneers

Bamboo charcoal grain wood veneer offers creative possibilities for interior design. Whether used as wall panels, cabinet fronts, furniture trim, or decorative elements, its durable construction ensures long-lasting performance. Bamboo charcoal grain wood veneer actively absorbs and neutralizes odors and pollutants for a fresher, healthier living environment. Wood Grain Bamboo Charcoal Wood Veneer Panel's captivating blend of wood grain aesthetics and eco-friendly engineering ensures long-lasting visual impact. Wood grain wood finishes create a sense of tranquility and well-being, enabling one to relax and find serenity. Discover the epitome of redefined luxury with waterproof and environmentally friendly bamboo charcoal wood grain veneer. Elevate interior design through sophistication, functionality and a commitment to environmental conservation. Experience the transformative power of wood grain bamboo charcoal wood veneer. Purposefully redesign spaces to create an ambiance that reflects style and values—elegant and environmentally conscious.

#### **Specification**

| Item               | Value                          |
|--------------------|--------------------------------|
| Material           | Bamboo Charcoal Wall Wanel     |
| Size               | 1220*2440/2600/2800/3000*5/8mm |
| Length             | Customer's Demand              |
| After-sale Service | Online technical support       |

## **ENTRY LUX**

COLOR

\_\_\_\_\_