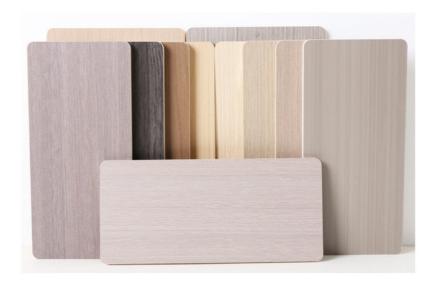

### **Product Specification**

• Material: Bamboo Charcoal ,Bamboo Wood Fiber

Function: Moisture-Proof, Waterproof, · Color: Various And Customized

Modern, Modern & Elegant Design • Style:

· Application: Interiors Homes, Interior & Exterior Wall

Decoration, school, office

. Thickness: 5/8mm

Packing: Packed By Carton And Pallet

• Design: Simple Design, Mordern

Highlight: fluted wpc antimicrobial,

fluted wpc antimicrobial zhuokang, zhuokang fluted wpc antimicrobial

#### Factory direct sale light luxury low-profile wood grain bamboo charcoal wood veneers

Bamboo charcoal grain wood veneer offers creative possibilities for interior design. Whether used as wall panels, cabinet fronts, furniture trim, or decorative elements, its durable construction ensures long-lasting performance. Bamboo charcoal grain wood veneer actively absorbs and neutralizes odors and pollutants for a fresher, healthier living environment. Wood Grain Bamboo Charcoal Wood Veneer Panel's captivating blend of wood grain aesthetics and eco-friendly engineering ensures long-lasting visual impact. Wood grain wood finishes create a sense of tranquility and well-being, enabling one to relax and find serenity. Discover the epitome of redefined luxury with waterproof and environmentally friendly bamboo charcoal wood grain veneer. Elevate interior design through sophistication, functionality and a commitment to environmental conservation. Experience the transformative power of wood grain bamboo charcoal wood veneer. Purposefully redesign spaces to create an ambiance that reflects style and values—elegant and environmentally conscious.

#### **Specification**

| Item               | Value                          |
|--------------------|--------------------------------|
| Material           | Bamboo Charcoal Wall Wanel     |
| Size               | 1220*2440/2600/2800/3000*5/8mm |
| Length             | Customer's Demand              |
| After-sale Service | Online technical support       |