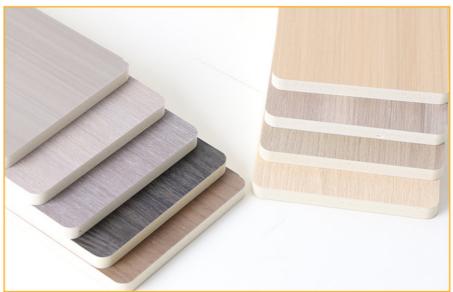

### **Product Specification**

• Material: Bamboo Charcoal ,Bamboo Wood Fiber

Function: Moisture-Proof, Waterproof, · Color: Various And Customized

Modern, Modern & Elegant Design • Style:

· Application: Interiors Homes, Interior & Exterior Wall

Decoration, school, office

. Thickness: 5/8mm

Packing: Packed By Carton And Pallet

• Design: Simple Design, Mordern

Highlight: fluted wpc antimicrobial,

fluted wpc antimicrobial zhuokang, zhuokang fluted wpc antimicrobial

#### **Specification**

| Item               | Value                          |
|--------------------|--------------------------------|
| Material           | Bamboo Charcoal Wall Wanel     |
| Size               | 1220*2440/2600/2800/3000*5/8mm |
| Length             | Customer's Demand              |
| After-sale Service | Online technical support       |