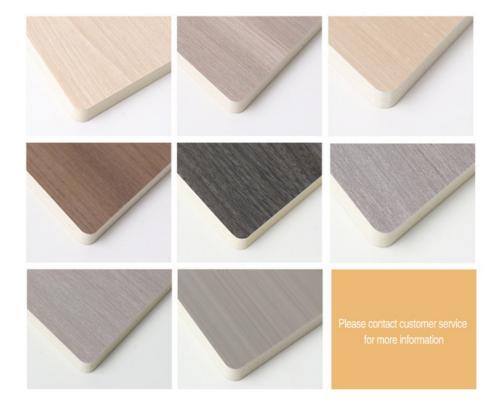

### **Product Specification**

• Material: Bamboo Charcoal ,Bamboo Wood Fiber

Function: Moisture-Proof, Waterproof, · Color: Various And Customized

Modern, Modern & Elegant Design • Style:

· Application: Interiors Homes, Interior & Exterior Wall

Decoration, school, office

. Thickness: 5/8mm

Packing: Packed By Carton And Pallet

• Design: Simple Design, Mordern

Highlight: fluted wpc antimicrobial,

fluted wpc antimicrobial zhuokang, zhuokang fluted wpc antimicrobial

#### **Specification**

| Item               | Value                          |
|--------------------|--------------------------------|
| Material           | Bamboo Charcoal Wall Wanel     |
| Size               | 1220*2440/2600/2800/3000*5/8mm |
| Length             | Customer's Demand              |
| After-sale Service | Online technical support       |

## **ENTRY LUX**

COLOR

\_\_\_\_\_