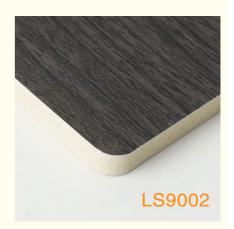

#### Factory direct sale light luxury low-profile wood grain bamboo charcoal wood veneers

Bamboo charcoal grain wood veneer offers creative possibilities for interior design. Whether used as wall panels, cabinet fronts, furniture trim, or decorative elements, its durable construction ensures long-lasting performance. Bamboo charcoal grain wood veneer actively absorbs and neutralizes odors and pollutants for a fresher, healthier living environment. Wood Grain Bamboo Charcoal Wood Veneer Panel's captivating blend of wood grain aesthetics and eco-friendly engineering ensures long-lasting visual impact. Wood grain wood finishes create a sense of tranquility and well-being, enabling one to relax and find serenity. Discover the epitome of redefined luxury with waterproof and environmentally friendly bamboo charcoal wood grain veneer. Elevate interior design through sophistication, functionality and a commitment to environmental conservation. Experience the transformative power of wood grain bamboo charcoal wood veneer. Purposefully redesign spaces to create an ambiance that reflects style and values—elegant and environmentally conscious.

#### **Specification**

| Item               | Value                          |
|--------------------|--------------------------------|
| Material           | Bamboo Charcoal Wall Wanel     |
| Size               | 1220*2440/2600/2800/3000*5/8mm |
| Length             | Customer's Demand              |
| After-sale Service | Online technical support       |