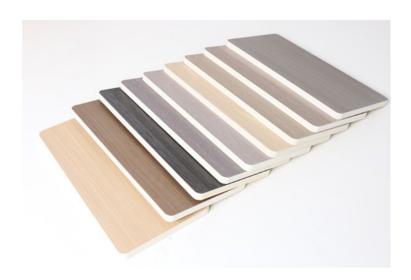

### **Product Specification**

• Material: Bamboo Charcoal ,Bamboo Wood Fiber

Function: Moisture-Proof, Waterproof, · Color: Various And Customized

Modern, Modern & Elegant Design • Style:

· Application: Interiors Homes, Interior & Exterior Wall

Decoration, school, office

. Thickness: 5/8mm

Packing: Packed By Carton And Pallet

• Design: Simple Design, Mordern

Highlight: fluted wpc antimicrobial,

fluted wpc antimicrobial zhuokang, zhuokang fluted wpc antimicrobial

#### **Specification**

| Item               | Value                          |
|--------------------|--------------------------------|
| Material           | Bamboo Charcoal Wall Wanel     |
| Size               | 1220*2440/2600/2800/3000*5/8mm |
| Length             | Customer's Demand              |
| After-sale Service | Online technical support       |