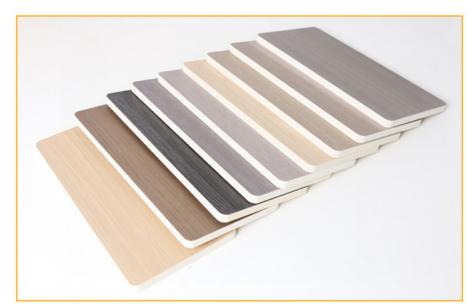

### **Product Specification**

• Material: Bamboo Charcoal ,Bamboo Wood Fiber

Function: Moisture-Proof, Waterproof, · Color: Various And Customized

Modern, Modern & Elegant Design • Style:

· Application: Interiors Homes, Interior & Exterior Wall

Decoration, school, office

. Thickness: 5/8mm

Packing: Packed By Carton And Pallet

• Design: Simple Design, Mordern

Highlight: fluted wpc antimicrobial,

fluted wpc antimicrobial zhuokang, zhuokang fluted wpc antimicrobial

#### **Specification**

| Item               | Value                          |
|--------------------|--------------------------------|
| Material           | Bamboo Charcoal Wall Wanel     |
| Size               | 1220*2440/2600/2800/3000*5/8mm |
| Length             | Customer's Demand              |
| After-sale Service | Online technical support       |