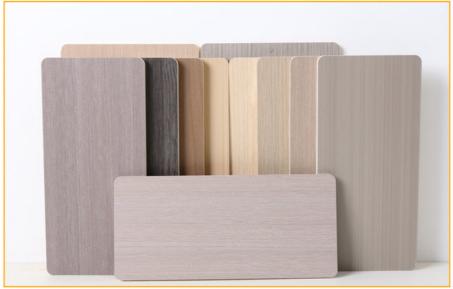

### **Product Specification**

• Material: Bamboo Charcoal ,Bamboo Wood Fiber

Function: Moisture-Proof, Waterproof, · Color: Various And Customized

Modern, Modern & Elegant Design • Style:

· Application: Interiors Homes, Interior & Exterior Wall

Decoration, school, office

. Thickness: 5/8mm

Packing: Packed By Carton And Pallet

• Design: Simple Design, Mordern

Highlight: fluted wpc antimicrobial,

fluted wpc antimicrobial zhuokang, zhuokang fluted wpc antimicrobial

#### **Specification**

| Item               | Value                          |
|--------------------|--------------------------------|
| Material           | Bamboo Charcoal Wall Wanel     |
| Size               | 1220*2440/2600/2800/3000*5/8mm |
| Length             | Customer's Demand              |
| After-sale Service | Online technical support       |