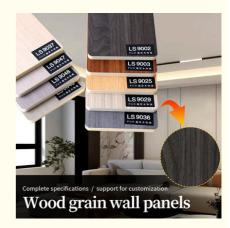

### **Product Specification**

• Material: Bamboo Charcoal ,Bamboo Wood Fiber

Function: Moisture-Proof, Waterproof, · Color: Various And Customized

Modern, Modern & Elegant Design • Style:

· Application: Interiors Homes, Interior & Exterior Wall

Decoration, school, office

. Thickness: 5/8mm

Packing: Packed By Carton And Pallet

• Design: Simple Design, Mordern

Highlight: fluted wpc antimicrobial,

fluted wpc antimicrobial zhuokang, zhuokang fluted wpc antimicrobial

#### **Specification**

| Item               | Value                          |
|--------------------|--------------------------------|
| Material           | Bamboo Charcoal Wall Wanel     |
| Size               | 1220*2440/2600/2800/3000*5/8mm |
| Length             | Customer's Demand              |
| After-sale Service | Online technical support       |