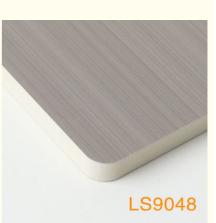

#### Hot sale waterproof environmental bamboo charcoal wood grain wood veneer panels

Waterproof and environmentally friendly bamboo charcoal wood grain wood veneer combines advanced waterproof technology with the natural advantages of bamboo charcoal to create a transformative and sustainable interior design solution. Our wood grain charcoal wood veneer showcases authentic wood grain texture and pattern, adding a touch of natural beauty and warmth to living spaces. Our innovative veneers feature advanced waterproofing technology, ensuring surfaces are protected from water damage, spills and moisture-related problems. Enjoy the beauty of wood grain without compromising functionality and durability. Bamboo charcoal is infused into the veneer to actively purify the air, promoting a healthier living environment and embodying ecological awareness. Wood Grain Bamboo Charcoal wood veneer panels are made from sustainable bamboo resources in line with environmentally friendly practices, making them an eco-conscious choice for responsible living.

| Specification                  |
|--------------------------------|
| Value                          |
| Bamboo Charcoal Wall Wanel     |
| 1220*2440/2600/2800/3000*5/8mm |
| Customer's Demand              |
| Online technical support       |
|                                |