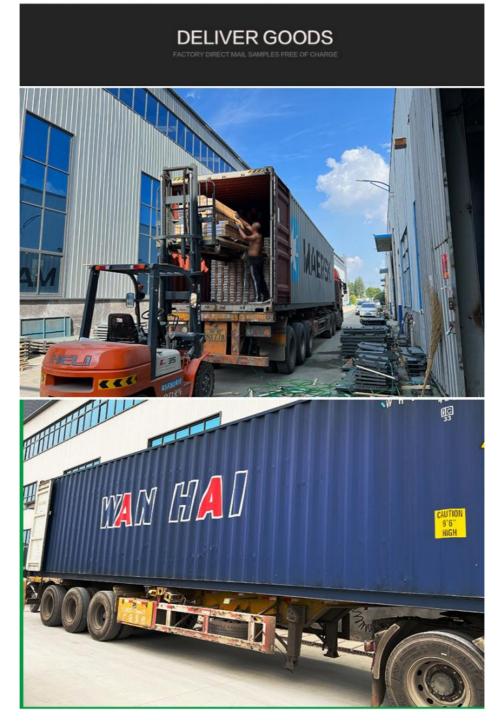

Q: Do you offer free samples ? A: Free sample is available, but delivery cost paid by customer.

Q: What is your delivery time ?

A: Generally, 1-2 weeks after confirmation of your deposit payment. Specific time depends on order items and order quantity.

Q: How about the delivery time ? A: Lead time since receipt of 30% T/T deposit payment : 15-30 days. (Samples will be prepared within 5 days.

> Q: What kind of of payments does support ? A: T/T, L/C, D/P, e-Credit Line