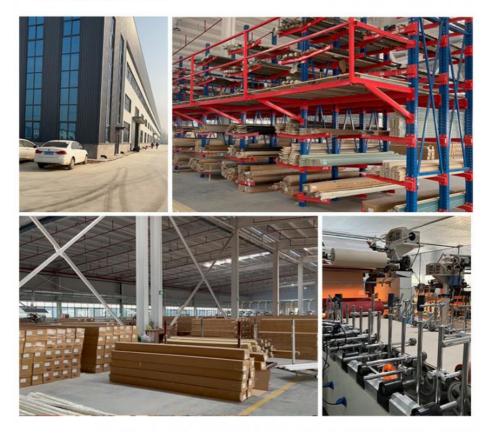

## PRODUCTION BASE

Shanghai Zhuokang Wood Industry Co., LTD.,main pvc wall panel, wood solid grille, ecological wood Great Wall panel, U-shaped ceiling, square, wood sound-absorbing wall panel and other products.

Shanghai Zhuokang Wood Industry Co., Ltd. is a professional production and processing of bamboo fiber wood veneer, carbon crystal board, bamboo fiber wallboard, bamboo fiber grille, outdoor wood plastic floor, wall skirt board, bamboo fiber lines, aluminum alloy metal lines and other products, the company has a complete and scientific quality management system. Shanghai Zhuokang Wood Industry Co., Ltd. integrity, strength and product quality has been recognized by the industry. Welcome friends from all walks of life to visit, guidance and business negotiations.