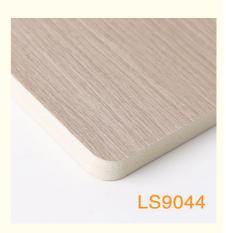

#### Hot sale waterproof environmental bamboo charcoal wood grain wood veneer panels

Waterproof and environmentally friendly bamboo charcoal wood grain wood veneer combines advanced waterproof technology with the natural advantages of bamboo charcoal to create a transformative and sustainable interior design solution. Our wood grain charcoal wood veneer showcases authentic wood grain texture and pattern, adding a touch of natural beauty and warmth to living spaces. Our innovative veneers feature advanced waterproofing technology, ensuring surfaces are protected from water damage, spills and moisture-related problems. Enjoy the beauty of wood grain without compromising functionality and durability. Bamboo charcoal is infused into the veneer to actively purify the air, promoting a healthier living environment and embodying ecological awareness. Wood Grain Bamboo Charcoal wood veneer panels are made from sustainable bamboo resources in line with environmentally friendly practices, making them an eco-conscious choice for responsible living.

| Specification                  |
|--------------------------------|
| Value                          |
| Bamboo Charcoal Wall Wanel     |
| 1220*2440/2600/2800/3000*5/8mm |
| Customer's Demand              |
| Online technical support       |
|                                |