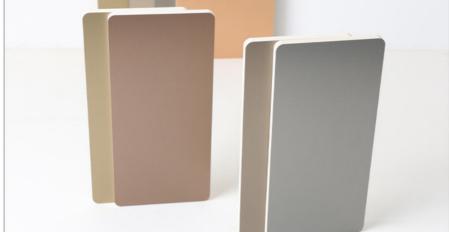

## **Product Specification**

- Material: Bamboo Charcoal ,Bamboo Wood Fiber Color: Customized Package: Samples: • Size: 5/8mm • Thickness:
- Advantage:
- Fire Rating:
- Highlight:
- Carton Packaging +Pallet Free/Customized Various And Custom Easy Installation, Environmental Protection, Flexible, Bendable В Bamboo Charcoal Fibre Board 1220\*2440\*5mm,
- bamboo fibre panel 1220\*2440\*5mm, environmental protection metal bamboo fibre panel

#### Specification

| ltem               | Value                          |
|--------------------|--------------------------------|
| Material           | Bamboo Charcoal Wall Panel     |
| Size               | 1220*2440/2600/2800/3000*5/8mm |
| Length             | Customer's Demand              |
| After-sale Service | Online technical support       |

## 尚柏荣

规格 Specifications 金属护墙板

材质 texture of material 竹木纤维/竹炭纤维+PET

优势 advantage 易安装/防水防潮/防火

运输 transport 物流运输/具体可咨询在线客服

场景 scene 家装/工装背景墙/装饰墙/吊顶

COLOR

-