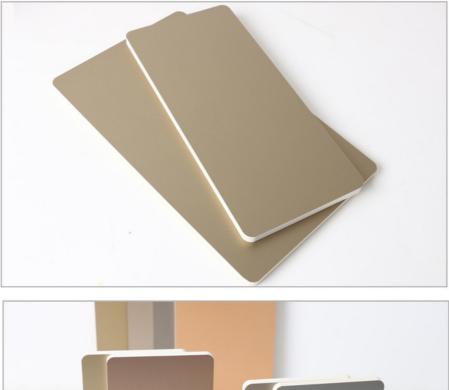

## **Product Specification**

- Material: Bamboo Charcoal ,Bamboo Wood Fiber Color: Customized Package: Samples: • Size: 5/8mm • Thickness:
- Advantage:
- Fire Rating:
- Highlight:
- Carton Packaging +Pallet Free/Customized Various And Custom Easy Installation, Environmental Protection, Flexible, Bendable В Bamboo Charcoal Fibre Board 1220\*2440\*5mm,
- bamboo fibre panel 1220\*2440\*5mm, environmental protection metal bamboo fibre panel

#### Specification

| ltem               | Value                          |
|--------------------|--------------------------------|
| Material           | Bamboo Charcoal Wall Panel     |
| Size               | 1220*2440/2600/2800/3000*5/8mm |
| Length             | Customer's Demand              |
| After-sale Service | Online technical support       |

## 尚柏荣

规格 Specifications 金属护墙板

材质 texture of material 竹木纤维/竹炭纤维+PET

优势 advantage 易安装/防水防潮/防火

运输 transport 物流运输/具体可咨询在线客服

场景 scene 家装/工装背景墙/装饰墙/吊顶

COLOR

-