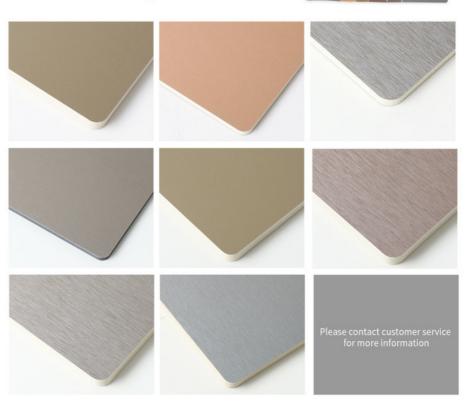

## **Product Specification**

- Material: Bamboo Charcoal ,Bamboo Wood Fiber Color: Customized Package: Samples: • Size: 5/8mm • Thickness:
- Advantage:
- Fire Rating:
- Highlight:
- Carton Packaging +Pallet Free/Customized Various And Custom Easy Installation, Environmental Protection, Flexible, Bendable В Bamboo Charcoal Fibre Board 1220\*2440\*5mm,
- bamboo fibre panel 1220\*2440\*5mm, environmental protection metal bamboo fibre panel

#### Specification

| ltem               | Value                          |
|--------------------|--------------------------------|
| Material           | Bamboo Charcoal Wall Panel     |
| Size               | 1220*2440/2600/2800/3000*5/8mm |
| Length             | Customer's Demand              |
| After-sale Service | Online technical support       |

## 尚柏荣

规格 Specifications 金属护墙板

材质 texture of material 竹木纤维/竹炭纤维+PET

优势 advantage 易安装/防水防潮/防火

运输 transport 物流运输/具体可咨询在线客服

场景 scene 家装/工装背景墙/装饰墙/吊顶

COLOR

-