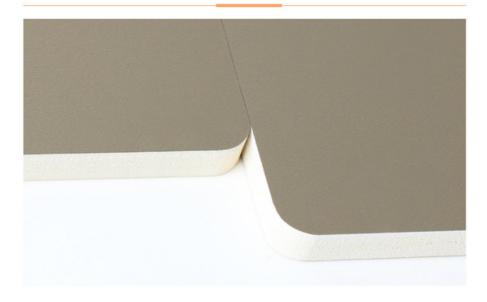

## **Product Specification**

- Material: Bamboo Charcoal ,Bamboo Wood Fiber Color: Customized Package: Samples: • Size: 5/8mm • Thickness:
- Advantage:
- Fire Rating:
- Highlight:
- Carton Packaging +Pallet Free/Customized Various And Custom Easy Installation, Environmental Protection, Flexible, Bendable В Bamboo Charcoal Fibre Board 1220\*2440\*5mm,
- bamboo fibre panel 1220\*2440\*5mm, environmental protection metal bamboo fibre panel

#### **Advantages**

Easy Installation, Environmental Protection, Flexible, Bendable, High Density, foldable. Fireproof +waterproof+Moisture-proof+anti-scratch+Sound-Absorbing, Mould-Proof.Lightweight. Clear textures, Variety of colours, etc.