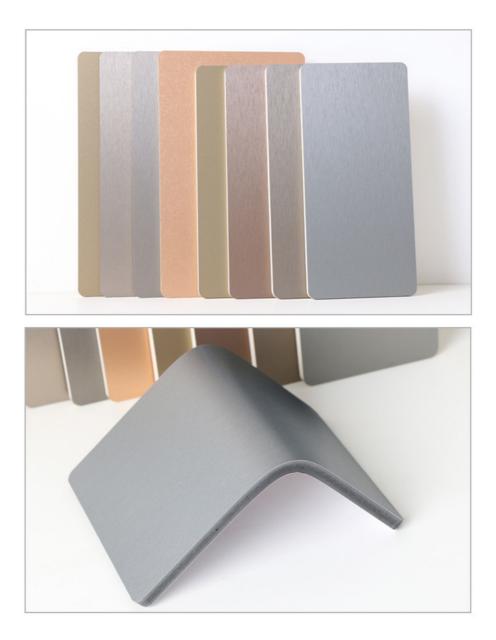

## **Product Specification**

- Material: Bamboo Charcoal ,Bamboo Wood Fiber Color: Customized Package: Samples: • Size: 5/8mm • Thickness:
- Advantage:
- Fire Rating:
- Highlight:
- Carton Packaging +Pallet Free/Customized Various And Custom Easy Installation, Environmental Protection, Flexible, Bendable В Bamboo Charcoal Fibre Board 1220\*2440\*5mm,
- bamboo fibre panel 1220\*2440\*5mm, environmental protection metal bamboo fibre panel

#### Specification

| ltem               | Value                          |
|--------------------|--------------------------------|
| Material           | Bamboo Charcoal Wall Panel     |
| Size               | 1220*2440/2600/2800/3000*5/8mm |
| Length             | Customer's Demand              |
| After-sale Service | Online technical support       |

## 尚柏荣

规格 Specifications 金属护墙板

材质 texture of material 竹木纤维/竹炭纤维+PET

优势 advantage 易安装/防水防潮/防火

运输 transport 物流运输/具体可咨询在线客服

场景 scene 家装/工装背景墙/装饰墙/吊顶

COLOR

-