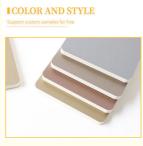

ms: L/C, T/T

Supply Ability: 6000 meter per day



LS1010

For more style effects, please contact customer service

#### **Product Specification**

Material: PVC,Bamboo Charcoal, Bamboo Wood

• Function: Waterproof,, Moisture-Proof

• Application: Interior & Exterior Wall Decoration, Interiors

Homes, Ceiling, Interior Wall And Ceilings

• Product Name: Bamboo Fiber Wall Panel,PVC Wall

Board, Eco-Friendly Decorative Bamboo

Fiber Wall Panel

Feature: Waterproof,eco-friendly,moistureproof

Packing: Packed By Carton And Pallet

Keywords: Wall Panel,interior Wall Decoration

Material, bamboo

• Thickness: 5/8mm

• Highlight: 1.22\*2.6m Bamboo Fiber Wall Panel,

**Decorative Metal Bamboo Fiber Wall Panel** 

Interior

, 1.22\*2.6m decorative metal wall panels interior



#### More Images





#### Factory Wholesale Discount Simulated Metal Bamboo Fiber Wall Panels

The surface of simulated metal bamboo wood fiber wall panels is very similar to natural marble, and its superior durability and easy installation have captured the hearts of interior designers, architects and environmentally conscious consumers around the world. At the heart of the Faux Metal Bamboo and Wood Fiber Wall Panels is an ingenious combination of bamboo fibers and wood particles, carefully interwoven to form an extremely strong and versatile material. The fabrication of metal bamboo wood fiber wall panels involves a seamless fusion of advanced manufacturing techniques and the natural beauty of the raw materials. Through a high-pressure molding process, bamboo fibers and wood fibers are compressed and bond