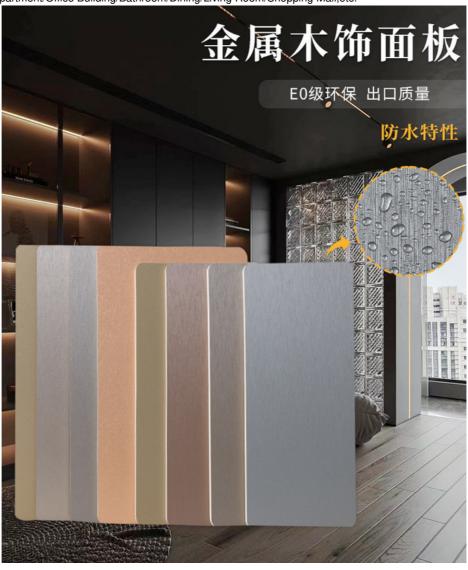

#### **Product Specification**

Material: PVC,Bamboo Charcoal, Bamboo Wood

• Function: Waterproof,, Moisture-Proof

• Application: Interior & Exterior Wall Decoration, Interiors

Homes, Ceiling, Interior Wall And Ceilings

• Product Name: Bamboo Fiber Wall Panel,PVC Wall

Board, Eco-Friendly Decorative Bamboo

Fiber Wall Panel

Feature: Waterproof,eco-friendly,moistureproof

Packing: Packed By Carton And Pallet

Keywords: Wall Panel,interior Wall Decoration

Material, bamboo

• Thickness: 5/8mm

• Highlight: 1.22\*2.6m Bamboo Fiber Wall Panel,

**Decorative Metal Bamboo Fiber Wall Panel** 

Interior

, 1.22\*2.6m decorative metal wall panels interior

#### Advantages

Easy Installation, Environmental Protection, Flexible, Bendable, High Density, foldable. Fireproof + waterproof + Moisture-proof+anti-scratch + Sound-Absorbing, Mould-Proof. Lightweight. Clear textures, Variety of colours, etc.

# 防水防潮

It can also be used in wet environments such as basement toilets

※※ 防腐蚀