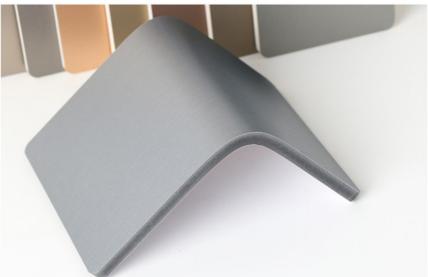

Material, bamboo

• Thickness: 5/8mm

• Highlight: 1.22\*2.6m Bamboo Fiber Wall Panel,

**Decorative Metal Bamboo Fiber Wall Panel** 

Interior

, 1.22\*2.6m decorative metal wall panels interior

#### Specification

| Item               | Value                          |
|--------------------|--------------------------------|
| Material           | Bamboo Charcoal Wall Wanel     |
| Size               | 1220*2440/2600/2800/3000*5/8mm |
| Length             | Customer's Demand              |
| After-sale Service | Online technical support       |

COLOR

The new colors are light and luxurious