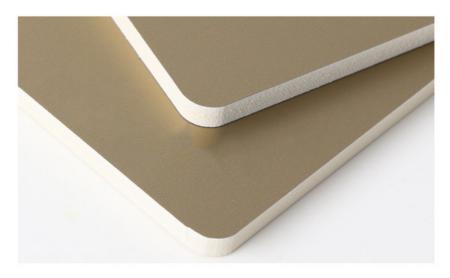

#### Factory Wholesale Discount Simulated Metal Bamboo Fiber Wall Panels

The surface of simulated metal bamboo wood fiber wall panels is very similar to natural marble, and its superior durability and easy installation have captured the hearts of interior designers, architects and environmentally conscious consumers around the world. At the heart of the Faux Metal Bamboo and Wood Fiber Wall Panels is an ingenious combination of bamboo fibers and wood particles, carefully interwoven to form an extremely strong and versatile material. The fabrication of metal bamboo wood fiber wall panels involves a seamless fusion of advanced manufacturing techniques and the natural beauty of the raw materials. Through a high-pressure molding process, bamboo fibers and wood fibers are compressed and bonded together using non-toxic, environmentally friendly resins. This method ensures a strong, moisture-resistant panel with a consistent texture and appearance.

#### Specification

| Item               | Value                          |
|--------------------|--------------------------------|
| Material           | Bamboo Charcoal Wall Wanel     |
| Size               | 1220*2440/2600/2800/3000*5/8mm |
| Length             | Customer's Demand              |
| After-sale Service | Online technical support       |