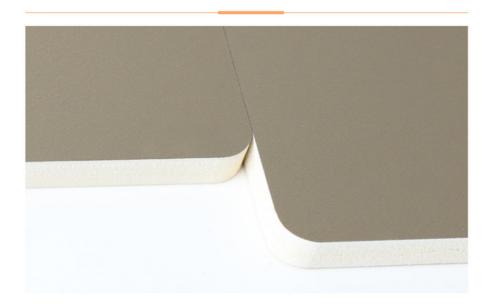

#### Factory Wholesale Discount Simulated Metal Bamboo Fiber Wall Panels

The surface of simulated metal bamboo wood fiber wall panels is very similar to natural marble, and its superior durability and easy installation have captured the hearts of interior designers, architects and environmentally conscious consumers around the world. At the heart of the Faux Metal Bamboo and Wood Fiber Wall Panels is an ingenious combination of bamboo fibers and wood particles, carefully interwoven to form an extremely strong and versatile material. The fabrication of metal bamboo wood fiber wall panels involves a seamless fusion of advanced manufacturing techniques and the natural beauty of the raw materials. Through a high-pressure molding process, bamboo fibers and wood fibers are compressed and bonded together using non-toxic, environmentally friendly resins. This method ensures a strong, moisture-resistant panel with a consistent texture and appearance.

#### Advantages

Easy Installation, Environmental Protection, Flexible, Bendable, High Density, foldable. Fireproof + waterproof + Moisture-proof+anti-scratch + Sound-Absorbing, Mould-Proof. Lightweight. Clear textures, Variety of colours, etc.