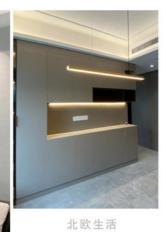

with a consistent texture and appearance.

#### Specification

| Item               | Value                          |
|--------------------|--------------------------------|
| Material           | Bamboo Charcoal Wall Wanel     |
| Size               | 1220*2440/2600/2800/3000*5/8mm |
| Length             | Customer's Demand              |
| After-sale Service | Online technical support       |

#### Advantages

Easy Installation, Environmental Protection, Flexible, Bendable, High Density, foldable. Fireproof + waterproof + Moisture-proof+anti-scratch + Sound-Absorbing, Mould-Proof. Lightweight. Clear textures, Variety of colours, etc.

#### Applications

Hotel/Villa/Apartment/Office Building/Bathroom/Dining/Living Room/Shopping Mall,etc.



# 简洁

#### It's an attitude towards life







NORDIC LIFENORDIC
LIFENORDIC LIFENORDIC
LIFENORDIC LIFENORDIC LIFE

## 产品参数

Suitable for home decoration background wall, fashion tooling wall decoration



### 给您贴心的舒适体验

### Comfortable experience

| 品牌<br>brand               | 尚柏荣             |
|---------------------------|-----------------|
| 规格<br>Specifications      | 金属护墙板           |
| 材质<br>texture of material | 竹木纤维/竹炭纤维+PET   |
| 优势<br>advantage           | 易安装/防水防潮/防火     |
| 运输<br>transport           | 物流运输/具体可咨询在线客服  |
| 场景<br>scene               | 家装/工装背景墙/装饰墙/吊顶 |



COLOR



The new colors are light and luxurious









# 产品实拍

The popularity comes from our quality









# 四大特点 FOUR CORE STRENGTHI New choice of healthy and environmentally friendly home life









防水



安装便捷



防火阻燃



精工细作

# 精选原材料

All new raw