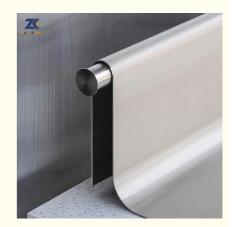

#### Factory Wholesale Discount Simulated Metal Bamboo Fiber Wall Panels

The surface of simulated metal bamboo wood fiber wall panels is very similar to natural marble, and its superior durability and easy installation have captured the hearts of interior designers, architects and environmentally conscious consumers around the world. At the heart of the Faux Metal Bamboo and Wood Fiber Wall Panels is an ingenious combination of bamboo fibers and wood particles, carefully interwoven to form an extremely strong and versatile material. The fabrication of metal bamboo wood fiber wall panels involves a seamless fusion of advanced manufacturing techniques and the natural beauty of the raw materials. Through a high-pressure molding process, bamboo fibers and wood fibers are compressed and bonded together using non-toxic, environmentally friendly resins. This method ensures a strong, moisture-resistant panel with a consistent texture and appearance.

#### Advantages

Easy Installation, Environmental Protection, Flexible, Bendable, High Density, foldable. Fireproof + waterproof + Moisture-proof+anti-scratch + Sound-Absorbing, Mould-Proof. Lightweight. Clear textures, Variety of colours, etc.