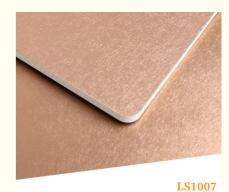

## Flame Retardant Formaldehyde Free Metal Bamboo Charcoal Wood Veneers Waterproof

### **Basic Information**

Place of Origin: ChinaBrand Name: ZhuoKangCertification: ISO9001

Model Number: 1220\*2440\*5mm/8mm

Minimum Order Quantity: NegotiatePrice: Negotiate

Packaging Details: Pallet +Carton Packaging

Delivery Time: 5-8 work daysPayment Terms: L/C, T/T

Supply Ability: 6000 meter per day



### **Product Specification**

Material: Bamboo Charcoal , wood, PVC, Etc.

• Type: Veneers, Wood Wall Panel

Thickness: 5/8mmPacking: PalletsCertification: ISO9001

• Function: Waterproof, Moisture-Proo

• Highlight: Metal Bamboo Charcoal Wood Veneers,

Flame Retardant Bamboo Charcoal Wood

Veneers

Formaldehyde Free Wood Veneer Wall Paneling



For more style effects, lease contact customer service

### More Images





Our Product Introduction

### **Product Description**

#### Waterproof Flame Retardant Formaldehyde-Free Metal Bamboo Charcoal Wood Veneers

Metal bamboo charcoal panels are a versatile and eco-friendly material that redefines interior design possibilities, enhancing visual appeal and environmental awareness. Metal surfaces have long been a staple material in architecture and design due to their exceptional strength, versatility and longevity. By incorporating metal into the interior design, the space acquires a modern sophistication that complements a range of design styles. Metal elements are known for their resistance to wear, making them ideal for high traffic areas and commercial spaces. Derived from the ca