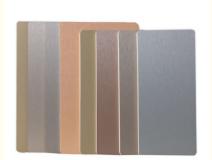

## Flame Retardant Formaldehyde Free Metal Bamboo Charcoal Wood Veneers Waterproof

### **Basic Information**

Place of Origin: ChinaBrand Name: ZhuoKangCertification: ISO9001

Model Number: 1220\*2440\*5mm/8mm

Minimum Order Quantity: NegotiatePrice: Negotiate

Packaging Details: Pallet +Carton Packaging

Delivery Time: 5-8 work daysPayment Terms: L/C, T/T

Supply Ability: 6000 meter per day



### **Product Specification**

Material: Bamboo Charcoal , wood, PVC, Etc.

• Type: Veneers, Wood Wall Panel

Thickness: 5/8mmPacking: PalletsCertification: ISO9001

• Function: Waterproof, Moisture-Proo

• Highlight: Metal Bamboo Charcoal Wood Veneers,

Flame Retardant Bamboo Charcoal Wood

Veneers

Formaldehyde Free Wood Veneer Wall Paneling



For more style effects, lease contact customer service

### More Images





Our Product Introduction

### **Product Description**

#### Waterproof Flame Retardant Formaldehyde-Free Metal Bamboo Charcoal Wood Veneers

Metal bamboo charcoal panels are a versatile and eco-friendly material that redefines interior design possibilities, enhancing visual appeal and environmental awareness. Metal surfaces have long been a staple material in architectu