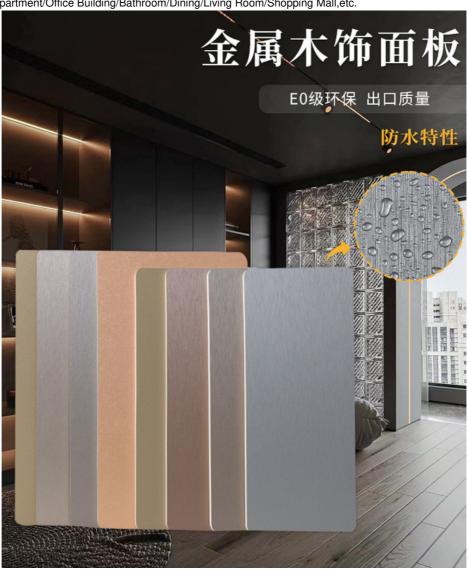

#### Waterproof Flame Retardant Formaldehyde-Free Metal Bamboo Charcoal Wood Veneers

Metal bamboo charcoal panels are a versatile and eco-friendly material that redefines interior design possibilities, enhancing visual appeal and environmental awareness. Metal surfaces have long been a staple material in architecture and design due to their exceptional strength, versatility and longevity. By incorporating metal into the interior design, the space acquires a modern sophistication that complements a range of design styles. Metal elements are known for their resistance to wear, making them ideal for high traffic areas and commercial spaces. Derived from the carbonization of bamboo, bamboo charcoal has impressive purifying properties. Its highly porous structure allows it to absorb moisture, odors and harmful substances, turning metal bamboo charcoal panels into natural air purifiers. This eco-friendly feature helps create a healthier indoor environment while reducing reliance on artificial air purifiers and deodorizers.

#### Specification

| Item               | Value                          |
|--------------------|--------------------------------|
| Material           | Bamboo Charcoal Wall Wanel     |
| Size               | 1220*2440/2600/2800/3000*5/8mm |
| Length             | Customer's Demand              |
| After-sale Service | Online technical support       |

#### Advantages

Easy Installation, Environmental Protection, Flexible, Bendable, High Density, foldable. Fireproof +waterproof+Moistureproof+anti-scratch+Sound-Absorbing, Mould-Proof.Lightweight.Clear textures, Variety of colours, etc.

COLOR

The new colors are light and luxurious