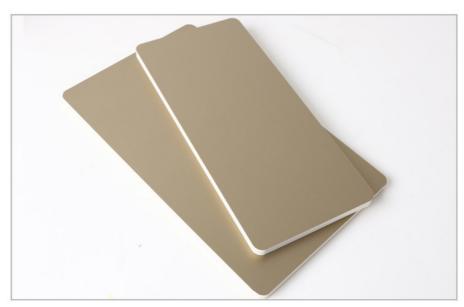

### More Images

Our Product Introduction

### **Product Description**

#### Waterproof Flame Retardant Formaldehyde-Free Metal Bamboo Charcoal Wood Veneers

Metal bamboo charcoal panels are a versatile and eco-friendly material that redefines interior design possibilities, enhancing visual appeal and environmental awareness. Metal surfaces have long been a staple material in architecture and design due to their exceptional strength, versatility and longevity. By incorporating metal into the interior design, the space acquires a modern sophistication that complements a range of design styles. Metal elements are known for their resistance to wear, making them ideal for high traffic areas and commercial spaces. Derived from the carbonization of bamboo, bamboo charcoal has impressive purifying properties. Its highly porous structure allows it to absorb moisture, odors and harmful substances, turning metal bamboo charcoal panels into natural air purifiers. This eco-friendly feature helps create a healthier indoor environment while reducing reliance on artificial air purifiers and deodorizers.