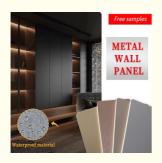

## Flame Retardant Formaldehyde Free Metal Bamboo Charcoal Wood Veneers Waterproof

#### Waterproof Flame Retardant Formaldehyde-Free Metal Bamboo Charcoal Wood Veneers

Metal bamboo charcoal panels are a versatile and eco-friendly material that redefines interior design possibilities, enhancing visual appeal and environmental awareness. Metal surfaces have long been a staple material in architecture and design due to their exceptional strength, versatility and longevity. By incorporating metal into the interior design, the space acquires a modern sophistication that complements a range of design styles. Metal elements are known for their resistance to wear, making them ideal for high traffic areas and commercial spaces. Derived from the carbonization of bamboo, bamboo charcoal has impressive purifying properties. Its highly porous structure allows it to absorb moisture, odors and harmful substances, turning metal bamboo charcoal panels into natural air purifiers. This eco-friendly feature helps create a healthier indoor environment while reducing reliance on artificial air purifiers and deodorizers.

#### Advantages

Easy Installation, Environmental Protection, Flexible, Bendable, High Density, foldable. Fireproof +waterproof+Moistureproof+anti-scratch+Sound-Absorbing, Mould-Proof.Lightweight.Clear textures, Variety of colours, etc.