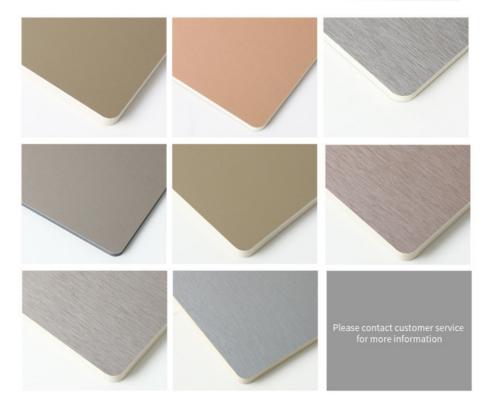

### More Images

Our Product Introduction

### **Product Specification**

Material: PVC,Bamboo Charcoal

• Function: Waterproof, Fire-Proof, Moisture-Proof

• Usage: Entertainment, Commerce, Household, Adminis

• Style: Modern,fashion

Color: Customer's Requirements

• Application: Hotel,Interiors Homes,office,Decorative

Material

• Feature: Waterproof+ECO-Friendly,moistureproof

Packing: Packed By Carton And Pallet

Highlight: Metal Bamboo Charcoal Interior Decoration

Wall Panel

COLOR

The new colors are light and luxurious