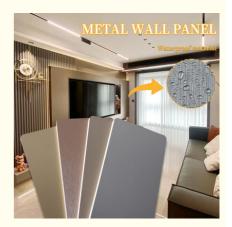

# Factory Direct Light Luxury Low-Profile Metal Bamboo Charcoal Wood Veneers

### **Basic Information**

Place of Origin: ChinaBrand Name: ZhuoKangCertification: ISO9001

Model Number: 1220\*2440\*5mm/8mm

Minimum Order Quantity: NegotiatePrice: Negotiate

Packaging Details: Pallet +Carton Packaging

Delivery Time: 5-8 work daysPayment Terms: L/C, T/T

Supply Ability: 6000 meter per day



### **Product Specification**

Material: PVC,Bamboo Charcoal

• Function: Waterproof, Fire-Proof, Moisture-Proof

• Usage: Entertainment, Commerce, Household, Adminis

• Style: Modern,fashion

Color: Customer's Requirements

• Application: Hotel,Interiors Homes,office,Decorative

Material

• Feature: Waterproof+ECO-Friendly,moistureproof

Packing: Packed By Carton And Pallet

Highlight: Metal Bamboo Charcoal Interior Decoration

Wall Panel

Metal Bamboo Charcoal Wood Veneers ISO9001

, Wood Veneers Interior Decoration Wall Panel



### More Images





Our Product Introduction

### **Product Description**

### Factory Direct Light Luxury Low-Profile Metal Bamboo Charcoal Wood Veneers

The metallic bamboo charcoal wood finish exudes glamorous yet understated sophistication. In the field o