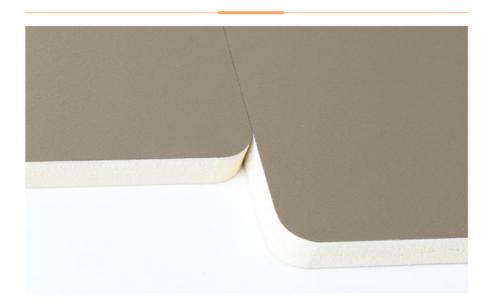

#### Specification

| Item               | Value                          |
|--------------------|--------------------------------|
| Material           | Bamboo Charcoal Wall Panel     |
| Size               | 1220*2440/2600/2800/3000*5/8mm |
| Length             | Customer's Demand              |
| After-sale Service | Online technical support       |

### Advantages

Easy Installation, Environmental Protection, Flexible, Bendable, High Density, foldable. Fireproof + waterproof + Moisture-proof+anti-scratch + Sound-Absorbing, Mould-Proof. Lightweight. Clear textures, Variety of colours, etc.