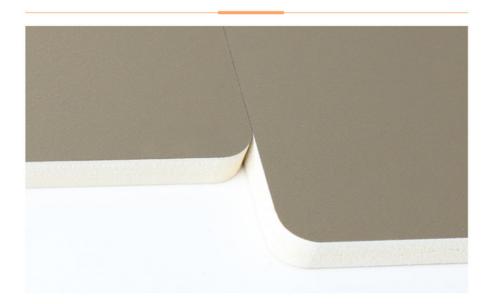

### **Product Specification**

Material: PVC,Bamboo Charcoal, Bamboo Wood

• Usage: Administration, Commerce, Entertainment, Hou

Wall Panel Decration

• Type: PVC Wall Covering

Function: Moisture-Proof, Waterproof
 Color: Various And Customized
 Style: Modern, Modern & Elegant Design, Customized, Luxruy

Application: Interiors Homes,Interior & Exterior Wall

Decoration, school, office, Wall Decoration

• Feature: Eco-friendly, Waterproof+ECO-

Friendly, Water-proof And Very

Durable, Moisture-Proof

• Highlight: anti scratch Bamboo Charcoal Wall Board,

### Advantages

Easy Installation, Environmental Protection, Flexible, Bendable, High Density, foldable. Fireproof +waterproof+Moistureproof+anti-scratch+Sound-Absorbing, Mould-Proof.Lightweight.Clear textures, Variety of colours, etc.