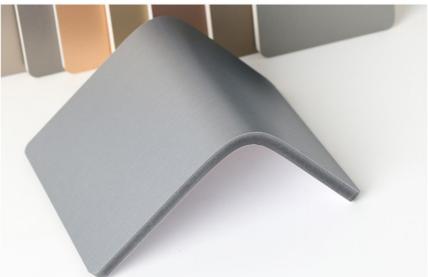

#### Specification

| Item               | Value                          |
|--------------------|--------------------------------|
| Material           | Bamboo Charcoal Wall Wanel     |
| Size               | 1220*2440/2600/2800/3000*5/8mm |
| Length             | Customer's Demand              |
| After-sale Service | Online technical support       |

### Advantages

Easy Installation, Environmental Protection, Flexible, Bendable, High Density, foldable. Fireproof +waterproof+Moistureproof+anti-scratch+Sound-Absorbing, Mould-Proof.Lightweight.Clear textures, Variety of colours, etc.