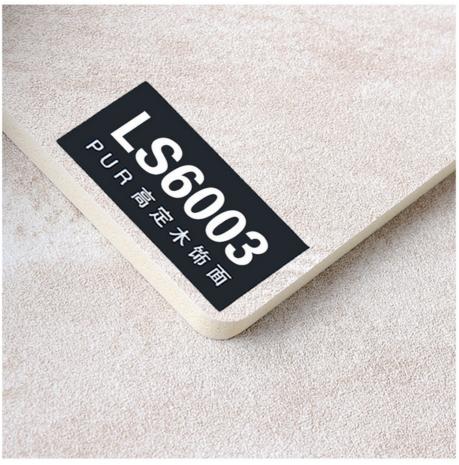

#### Specification

| -                  |                                |
|--------------------|--------------------------------|
| Item               | Value                          |
| Material           | PVC Wall Panel                 |
| Size               | 1220*2440/2600/2800/3000*5/8mm |
| Length             | Customer's Demand              |
| After-sale Service | Online technical support       |