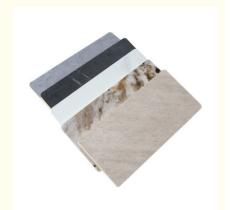

### **Bamboo Charcoal PVC Marble Wall Panel Sheet** 1220\*2440\*8mm

#### **Product Specification**

Material: PVC, Bamboo Charcoal

Surface: Smooth

Application: Interiors Homes, Interior & Exterior Wall

Decoration, school, office, Wall Decoration

Eco-friendly, Waterproof+ECO-. Feature:

Friendly, Waterproof | Creative | Easy To

Install, Water-proof And Very Durable, Moisture-Proof

Administration, Commerce, Entertainment, Hou . Usage:

• Function: Moisture-Proof, Waterproof Color: Various And Customized • Style: Modern, Modern & Elegant Design, Customized

• Highlight: Bamboo Charcoal pvc marble wall panel sheet,

pvc marble wall panel sheet 1220\*2440\*8mm,

Bamboo Charcoal marble pvc sheets