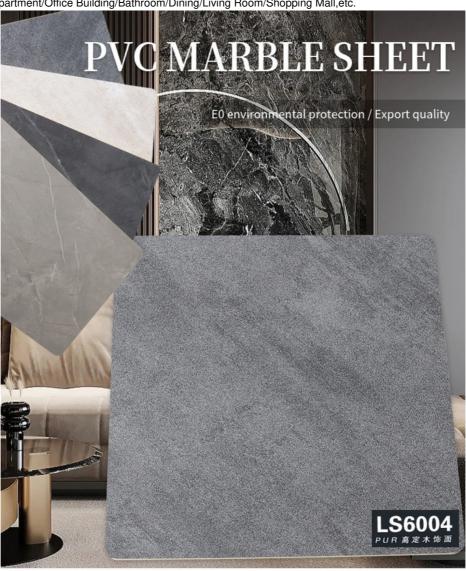

#### **Applications**

Hotel/Villa/Apartment/Office Building/Bathroom/Dining/Living Room/Shopping Mall, etc.

#### Hot products interior decoration waterproof bamboo charcoal marble wall panel

Waterproof and Moisture Resistant Bamboo Charcoal Marble Wall Panels are ideal for interior decorating, especially for areas that need to be waterproof and moisture resistant. These wall panels offer excellent moisture resistance for high humidity areas such as bathrooms, kitchens and basements without warping, swelling or deteriorating. Bamboo charcoal veneer provides durability, strength and resistance to abrasion, maintaining structural integrity even in high humidity environments. Waterproof bamboo charcoal marble wall panels incorporate bamboo charcoal wood veneer and PVC marble patterned overlays, presenting a visually striking and luxurious appearance that adds depth and character to the panels and enhances the overall aesthetics of the interior space. In addition, this type of wall paneling is often easy to clean and maintain, simply wiping it down with a damp cloth or mild detergent to remove dirt and stains, ensuring that it stays fresh and beautiful for a long time.