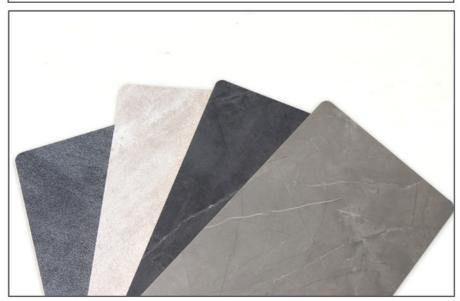

Friendly, Waterproof | Creative | Easy To

Install, Water-proof And Very Durable, Moisture-Proof

Administration, Commerce, Entertainment, Hou . Usage:

• Function: Moisture-Proof, Waterproof Color: Various And Customized • Style: Modern, Modern & Elegant Design, Customized

• Highlight: Bamboo Charcoal pvc marble wall panel sheet,

pvc marble wall panel sheet 1220\*2440\*8mm,

Bamboo Charcoal marble pvc sheets

# **STYLE**

COLOR

The new colors are light and luxurious

\_\_\_\_\_