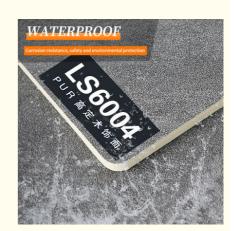

#### Hot products interior decoration waterproof bamboo charcoal marble wall panel

Waterproof and Moisture Resistant Bamboo Charcoal Marble Wall Panels are ideal for interior decorating, especially for areas that need to be waterproof and moisture resistant. These wall panels offer excellent moisture resistance for high humidity areas such as bathrooms, kitchens and basements without warping, swelling or deteriorating. Bamboo charcoal veneer provides durability, strength and resistance to abrasion, maintaining structural integrity even in high humidity environments. Waterproof bamboo charcoal marble wall panels incorporate bamboo charcoal wood veneer and PVC marble patterned overlays, presenting a visually striking and luxurious appearance that adds depth and character to the panels and enhances the overall aesthetics of the interior space. In addition, this type of wall paneling is often easy to clean and maintain, simply wiping it down with a damp cloth or mild detergent to remove dirt and stains, ensuring that it stays fresh and beautiful for a long time.

#### Advantages

Easy Installation, Environmental Protection, Flexible, Bendable, High Density, foldable. Fireproof +waterproof+Moistureproof+anti-scratch+Sound-Absorbing, Mould-Proof.Lightweight.Clear textures, Variety of colours, etc.