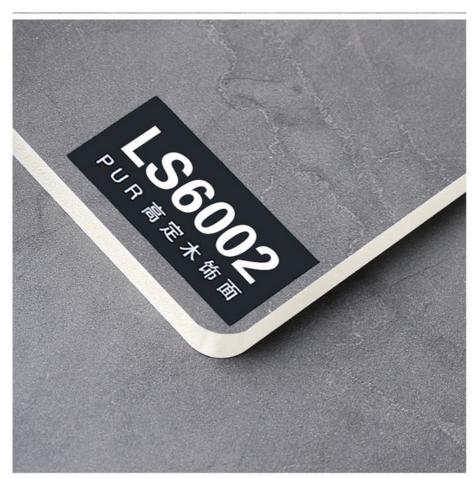

#### Specification

| -                  |                                |
|--------------------|--------------------------------|
| Item               | Value                          |
| Material           | PVC Wall Panel                 |
| Size               | 1220*2440/2600/2800/3000*5/8mm |
| Length             | Customer's Demand              |
| After-sale Service | Online technical support       |