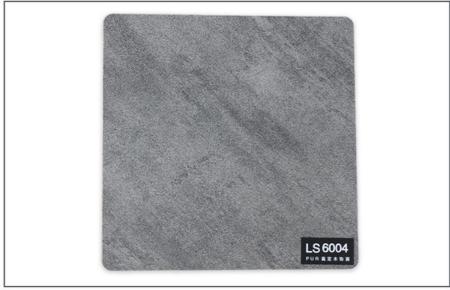

• Highlight: Bamboo Charcoal pvc marble wall panel sheet,

pvc marble wall panel sheet 1220\*2440\*8mm,

Bamboo Charcoal marble pvc sheets

#### Specification

| -                  |                                |
|--------------------|--------------------------------|
| Item               | Value                          |
| Material           | PVC Wall Panel                 |
| Size               | 1220*2440/2600/2800/3000*5/8mm |
| Length             | Customer's Demand              |
| After-sale Service | Online technical support       |