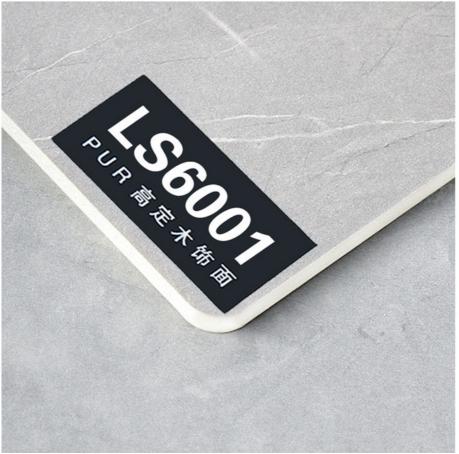

#### Specification

| -                  |                                |
|--------------------|--------------------------------|
| Item               | Value                          |
| Material           | PVC Wall Panel                 |
| Size               | 1220*2440/2600/2800/3000*5/8mm |
| Length             | Customer's Demand              |
| After-sale Service | Online technical support       |