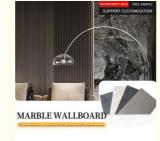

### **Bamboo Charcoal PVC Marble Wall Panel Sheet** 1220\*2440\*8mm

#### Hot products interior decoration waterproof bamboo charcoal marble wall panel

Waterproof and Moisture Resistant Bamboo Charcoal Marble Wall Panels are ideal for interior decorating, especially for areas that need to be waterproof and moisture resistant. These wall panels offer excellent moisture resistance for high humidity areas such as bathrooms, kitchens and basements without warping, swelling or deteriorating. Bamboo charcoal veneer provides durability, strength and resistance to abrasion, maintaining structural integrity even in high humidity environments. Waterproof bamboo charcoal marble wall panels incorporate bamboo charcoal wood veneer and PVC marble patterned overlays, presenting a visually striking and luxurious appearance that adds depth and character to the panels and enhances the overall aesthetics of the interior space. In addition, this type of wall paneling is often easy to clean and maintain, simply wiping it down with a damp cloth or mild detergent to remove dirt and stains, ensuring that it stays fresh and beautiful for a long time.