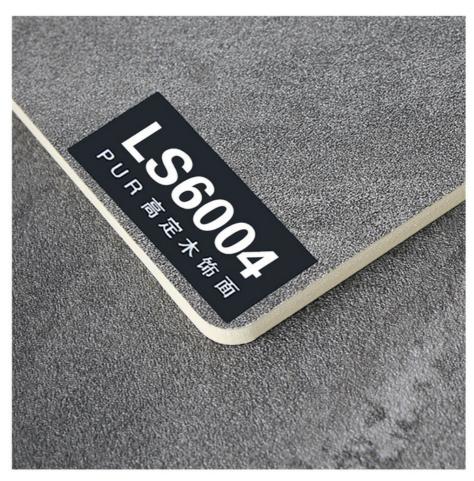

#### Specification

| -                  |                                |
|--------------------|--------------------------------|
| Item               | Value                          |
| Material           | PVC Wall Panel                 |
| Size               | 1220*2440/2600/2800/3000*5/8mm |
| Length             | Customer's Demand              |
| After-sale Service | Online technical support       |