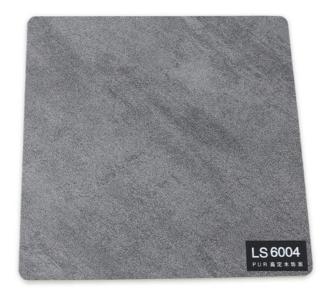

#### Hot products interior decoration waterproof bamboo charcoal marble wall panel

Waterproof and Moisture Resistant Bamboo Charcoal Marble Wall Panels are ideal for interior decorating, especially for areas that need to be waterproof and moisture resistant. These wall panels offer excellent moisture resistance for high humidity areas such as bathrooms, kitchens and basements without warping, swelling or deteriorating. Bamboo charcoal veneer provides durability, strength and resistance to abrasion, maintaining structural integrity even in high humidity environments. Waterproof bamboo charcoal marble wall panels incorporate bamboo charcoal wood veneer and PVC marble patterned overlays, presenting a visually striking and luxurious appearance that adds depth and character to the panels and enhances the overall aesthetics of the interior space. In addition, this type of wall paneling is often easy to clean and maintain, simply wiping it down with a damp cloth or mild detergent to remove dirt and stains, ensuring that it stays fresh and beautiful for a long time.