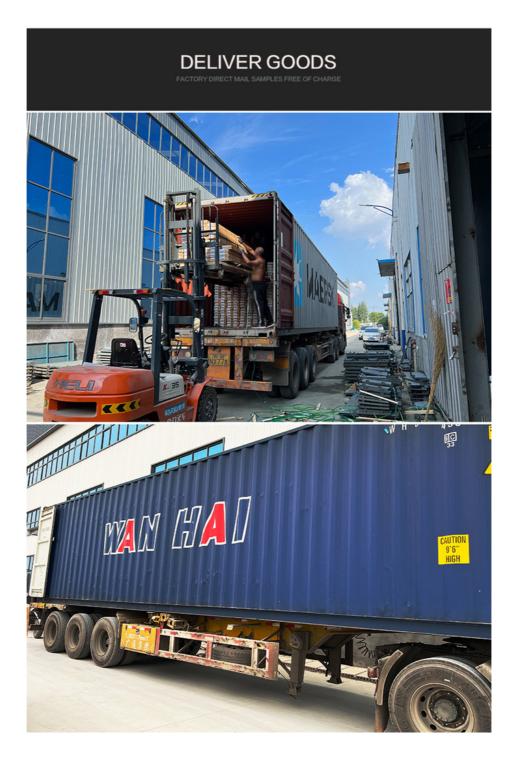

• Delivery Time: 5-8 work days Payment Terms: L/C, T/T

. Supply Ability: 6000 meter per day

Q: Do you offer free samples ? A: Free sample is available, but delivery cost paid by customer.

Q: What is your delivery time? A: Generally, 1-2 weeks after confirmation of your deposit payment. Specific time depends on order items and order quantity.

Q: How about the delivery time?

A: Lead time since receipt of 30% T/T deposit payment: 15-30 days. (Samples will be prepared within 5 days.)

Q: What kind of of payments does support?

A: T/T, L/C, D/P, e-Credit Line