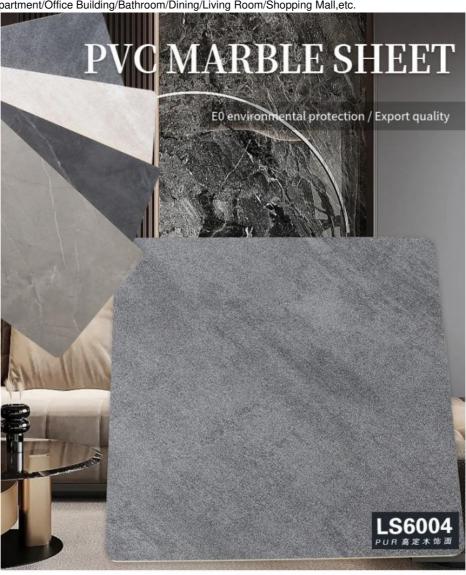

#### Modern light luxury interior decoration bamboo charcoal marble wall panel

Bamboo charcoal marble wall panels are a material used for modern, light and luxurious interiors characterized by beauty, versatility, durability, water and moisture resistance and fire resistance. The combination of bamboo charcoal wood veneer and marble pattern gives the interior space a luxurious and modern look and enhances its visual appeal. Bamboo charcoal marble wall panels can be used in a variety of environments such as homes, offices, hotels, restaurants and retail spaces. It can be installed in different places such as living rooms, bedrooms, hallways and backdrops. Bamboo charcoal marble veneer is durable, environmentally friendly, formaldehyde-free and abrasion-resistant, which can withstand daily use and maintain its beauty. Meanwhile, bamboo charcoal marble wall panels have good moisture resistance, making them suitable for installation in places such as bathrooms or kitchens with high humidity. When purchasing bamboo charcoal marble wall panels, learn more about availability, pricing, and installation options are available from us!

#### **Applications**

Hotel/Villa/Apartment/Office Building/Bathroom/Dining/Living Room/Shopping Mall, etc.