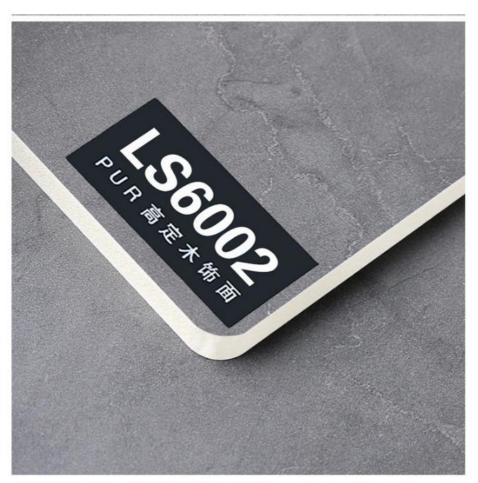

#### Modern light luxury interior decoration bamboo charcoal marble wall panel

Bamboo charcoal marble wall panels are a material used for modern, light and luxurious interiors characterized by beauty, versatility, durability, water and moisture resistance and fire resistance. The combination of bamboo charcoal wood veneer and marble pattern gives the interior space a luxurious and modern look and enhances its visual appeal. Bamboo charcoal marble wall panels can be used in a variety of environments such as homes, offices, hotels, restaurants and retail spaces. It can be installed in different places such as living rooms, bedrooms, hallways and backdrops. Bamboo charcoal marble veneer is durable, environmentally friendly, formaldehyde-free and abrasion-resistant, which can withstand daily use and maintain its beauty. Meanwhile, bamboo charcoal marble wall panels have good moisture resistance, making them suitable for installation in places such as bathrooms or kitchens with high humidity. When purchasing bamboo charcoal marble wall panels, learn more about availability, pricing, and installation options are available from us!

#### Specification

| Item               | Value                          |
|--------------------|--------------------------------|
| Material           | Bamboo Charcoal Wall Wanel     |
| Size               | 1220*2440/2600/2800/3000*5/8mm |
| Length             | Customer's Demand              |
| After-sale Service | Online technical support       |