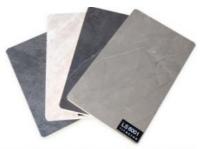

#### Modern light luxury interior decoration bamboo charcoal marble wall panel

Bamboo charcoal marble wall panels are a material used for modern, light and luxurious interiors characterized by beauty, versatility, durability, water and moisture resistance and fire resistance. The combination of bamboo charcoal wood veneer and marble pattern gives the interior space a luxurious and modern look and enhances its visual appeal. Bamboo charcoal marble wall panels can be used in a variety of environments such as homes, offices, hotels, restaurants and retail spaces. It can be installed in different places such as living rooms, bedrooms, hallways and backdrops. Bamboo charcoal marble veneer is durable, environmentally friendly, formaldehyde-free and abrasion-resistant, which can withstand daily use and maintain its beauty. Meanwhile, bamboo charcoal marble wall panels have good moisture resistance, making them suitable for installation in places such as bathrooms or kitchens with high humidity. When purchasing bamboo charcoal marble wall panels, learn more about availability, pricing, and installation options are available from us!

## STYLE

COLOR

.\_\_\_\_\_