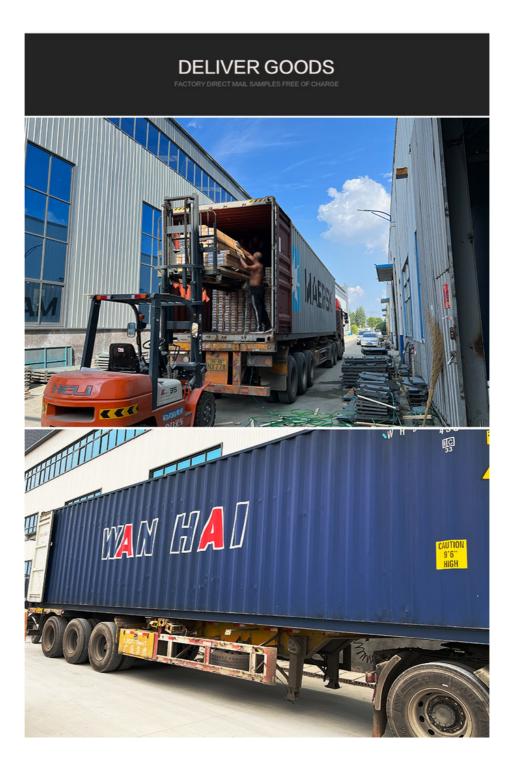

Q: Do you offer free samples ? A: Free sample is available, but delivery cost paid by customer.

Q: What is your delivery time?

A: Generally, 1-2 weeks after confirmation of your deposit payment. Specific time depends on order items and order quantity.

Q: How about the delivery time?

A: Lead time since receipt of 30% T/T deposit payment : 15-30 days. (Samples will be prepared within 5 days.)

Q: What kind of of payments does support ? A: T/T, L/C, D/P, e-Credit Line