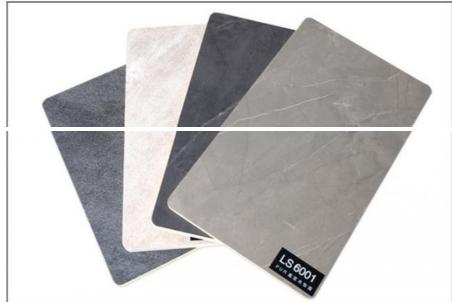

#### Modern light luxury interior decoration bamboo charcoal marble wall panel

Bamboo charcoal marble wall panels are a material used for modern, light and luxurious interiors characterized by beauty, versatility, durability, water and moisture resistance and fire resistance. The combination of bamboo charcoal wood veneer and marble pattern gives the interior space a luxurious and modern look and enhances its visual appeal. Bamboo charcoal marble wall panels can be used in a variety of environments such as homes, offices, hotels, restaurants and retail spaces. It can be installed in different places such as living rooms, bedrooms, hallways and backdrops. Bamboo charcoal marble veneer is durable, environmentally friendly, formaldehyde-free and abrasion-resistant, which can withstand daily use and maintain its beauty. Meanwhile, bamboo charcoal marble wall panels have good moisture resistance, making them suitable for installation in places such as bathrooms or kitchens with high humidity. When purchasing bamboo charcoal marble wall panels, learn more about availability, pricing, and installation options are available from us!

#### Specification

| Item               | Value                          |
|--------------------|--------------------------------|
| Material           | Bamboo Charcoal Wall Wanel     |
| Size               | 1220*2440/2600/2800/3000*5/8mm |
| Length             | Customer's Demand              |
| After-sale Service | Online technical support       |