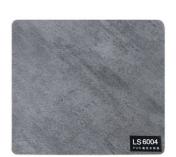

#### Specification

| Item               | Value                          |
|--------------------|--------------------------------|
| Material           | Bamboo Charcoal Wall Wanel     |
| Size               | 1220*2440/2600/2800/3000*5/8mm |
| Length             | Customer's Demand              |
| After-sale Service | Online technical support       |