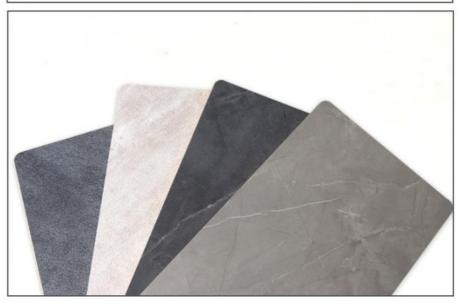

#### Modern light luxury interior decoration bamboo charcoal marble wall panel

Bamboo charcoal marble wall panels are a material used for modern, light and luxurious interiors characterized by beauty, versatility, durability, water and moisture resistance and fire resistance. The combination of bamboo charcoal wood veneer and marble pattern gives the interior space a luxurious and modern look and enhances its visual appeal. Bamboo charcoal marble wall panels can be used in a variety of environments such as homes, offices, hotels, restaurants and retail spaces. It can be installed in different places such as living rooms, bedrooms, hallways and backdrops. Bamboo charcoal marble veneer is durable, environmentally friendly, formaldehyde-free and abrasion-resistant, which can withstand daily use and maintain its beauty. Meanwhile, bamboo charcoal marble wall panels have good moisture resistance, making them suitable for installation in places such as bathrooms or kitchens with high humidity. When purchasing bamboo charcoal marble wall panels, learn more about availability, pricing, and installation options are available from us!

#### Specification

| Item               | Value                          |
|--------------------|--------------------------------|
| Material           | Bamboo Charcoal Wall Wanel     |
| Size               | 1220*2440/2600/2800/3000*5/8mm |
| Length             | Customer's Demand              |
| After-sale Service | Online technical support       |