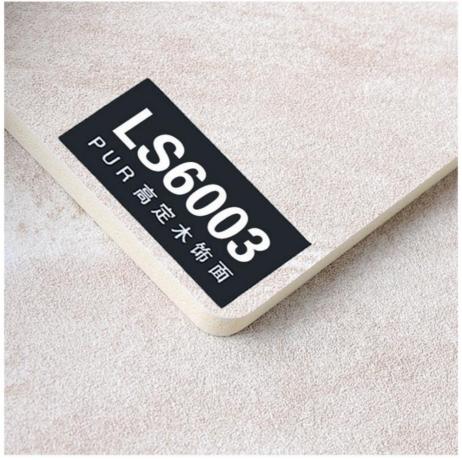

#### Modern light luxury interior decoration bamboo charcoal marble wall panel

Bamboo charcoal marble wall panels are a material used for modern, light and luxurious interiors characterized by beauty, versatility, durability, water and moisture resistance and fire resistance. The combination of bamboo charcoal wood veneer and marble pattern gives the interior space a luxurious and modern look and enhances its visual appeal. Bamboo charcoal marble wall panels can be used in a variety of environments such as homes, offices, hotels, restaurants and retail spaces. It can be installed in different places such as living rooms, bedrooms, hallways and backdrops. Bamboo charcoal marble veneer is durable, environmentally friendly, formaldehyde-free and abrasion-resistant, which can withstand daily use and maintain its beauty. Meanwhile, bamboo charcoal marble wall panels have good moisture resistance, making them suitable for installation in places such as bathrooms or kitchens with high humidity. When purchasing bamboo charcoal marble wall panels, learn more about availability, pricing, and installation options are available from us!

#### Specification

| Item               | Value                          |
|--------------------|--------------------------------|
| Material           | Bamboo Charcoal Wall Wanel     |
| Size               | 1220*2440/2600/2800/3000*5/8mm |
| Length             | Customer's Demand              |
| After-sale Service | Online technical support       |