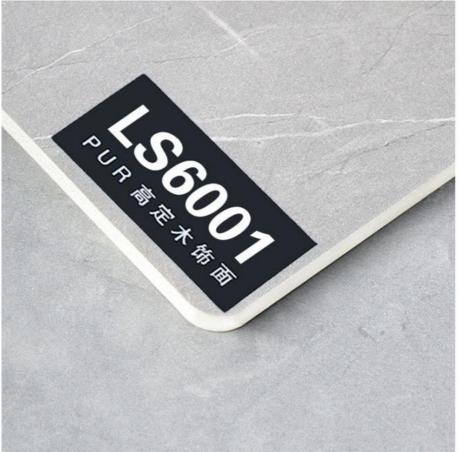

#### Modern light luxury interior decoration bamboo charcoal marble wall panel

Bamboo charcoal marble wall panels are a material used for modern, light and luxurious interiors characterized by beauty, versatility, durability, water and moisture resistance and fire resistance. The combination of bamboo charcoal wood veneer and marble pattern gives the interior space a luxurious and modern look and enhances its visual appeal. Bamboo charcoal marble wall panels can be used in a variety of environments such as homes, offices, hotels, restaurants and retail spaces. It can be installed in different places such as living rooms, bedrooms, hallways and backdrops. Bamboo charcoal marble veneer is durable, environmentally friendly, formaldehyde-free and abrasion-resistant, which can withstand daily use and maintain its beauty. Meanwhile, bamboo charcoal marble wall panels have good moisture resistance, making them suitable for installation in places such as bathrooms or kitchens with high humidity. When purchasing bamboo charcoal marble wall panels, learn more about availability, pricing, and installation options are available from us!

#### Specification

| Item               | Value                          |
|--------------------|--------------------------------|
| Material           | Bamboo Charcoal Wall Wanel     |
| Size               | 1220*2440/2600/2800/3000*5/8mm |
| Length             | Customer's Demand              |
| After-sale Service | Online technical support       |