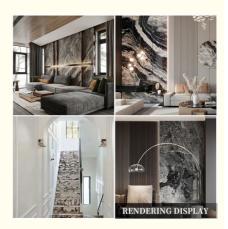

#### Modern light luxury interior decoration bamboo charcoal marble wall panel

Bamboo charcoal marble wall panels are a material used for modern, light and luxurious interiors characterized by beauty, versatility, durability, water and moisture resistance and fire resistance. The combination of bamboo charcoal wood veneer and marble pattern gives the interior space a luxurious and modern look and enhances its visual appeal. Bamboo charcoal marble wall panels can be used in a variety of environments such as homes, offices, hotels, restaurants and retail spaces. It can be installed in different places such as living rooms, bedrooms, hallways and backdrops. Bamboo charcoal marble veneer is durable, environmentally friendly, formaldehyde-free and abrasion-resistant, which can withstand daily use and maintain its beauty. Meanwhile, bamboo charcoal marble wall panels have good moisture resistance, making them suitable for installation in places such as bathrooms or kitchens with high humidity. When purchasing bamboo charcoal marble wall panels, learn more about availability, pricing, and installation options are available from us!