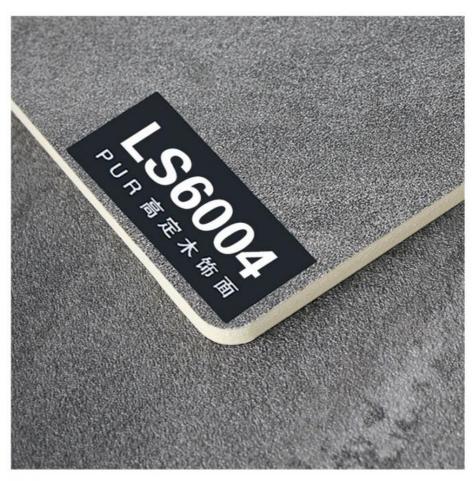

#### Modern light luxury interior decoration bamboo charcoal marble wall panel

Bamboo charcoal marble wall panels are a material used for modern, light and luxurious interiors characterized by beauty, versatility, durability, water and moisture resistance and fire resistance. The combination of bamboo charcoal wood veneer and marble pattern gives the interior space a luxurious and modern look and enhances its visual appeal. Bamboo charcoal marble wall panels can be used in a variety of environments such as homes, offices, hotels, restaurants and retail spaces. It can be installed in different places such as living rooms, bedrooms, hallways and backdrops. Bamboo charcoal marble veneer is durable, environmentally friendly, formaldehyde-free and abrasion-resistant, which can withstand daily use and maintain its beauty. Meanwhile, bamboo charcoal marble wall panels have good moisture resistance, making them suitable for installation in places such as bathrooms or kitchens with high humidity. When purchasing bamboo charcoal marble wall panels, learn more about availability, pricing, and installation options are available from us!

#### Specification

| Item               | Value                          |
|--------------------|--------------------------------|
| Material           | Bamboo Charcoal Wall Wanel     |
| Size               | 1220*2440/2600/2800/3000*5/8mm |
| Length             | Customer's Demand              |
| After-sale Service | Online technical support       |