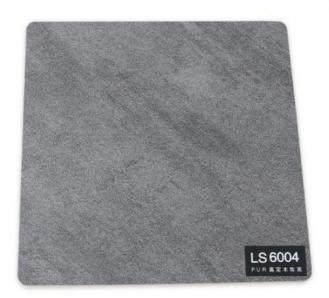

#### Specification

| Item               | Value                          |
|--------------------|--------------------------------|
| Material           | Bamboo Charcoal Wall Wanel     |
| Size               | 1220*2440/2600/2800/3000*5/8mm |
| Length             | Customer's Demand              |
| After-sale Service | Online technical support       |