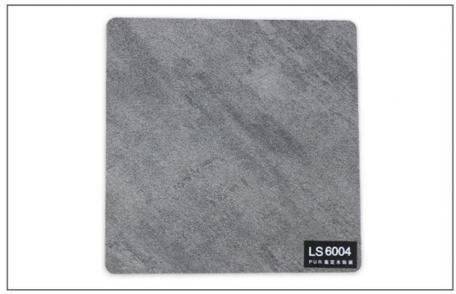

#### Modern light luxury interior decoration bamboo charcoal marble wall panel

Bamboo charcoal marble wall panels are a material used for modern, light and luxurious interiors characterized by beauty, versatility, durability, water and moisture resistance and fire resistance. The combination of bamboo charcoal wood veneer and marble pattern gives the interior space a luxurious and modern look and enhances its visual appeal. Bamboo charcoal marble wall panels can be used in a variety of environments such as homes, offices, hotels, restaurants and retail spaces. It can be installed in different places such as living rooms, bedrooms, hallways and backdrops. Bamboo charcoal marble veneer is durable, environmentally friendly, formaldehyde-free and abrasion-resistant, which can withstand daily use and maintain its beauty. Meanwhile, bamboo charcoal marble wall panels have good moisture resistance, making them suitable for installation in places such as bathrooms or kitchens with high humidity. When purchasing bamboo charcoal marble wall panels, learn more about availability, pricing, and installation options are available from us!

#### Specification

| Item               | Value                          |
|--------------------|--------------------------------|
| Material           | Bamboo Charcoal Wall Wanel     |
| Size               | 1220*2440/2600/2800/3000*5/8mm |
| Length             | Customer's Demand              |
| After-sale Service | Online technical support       |