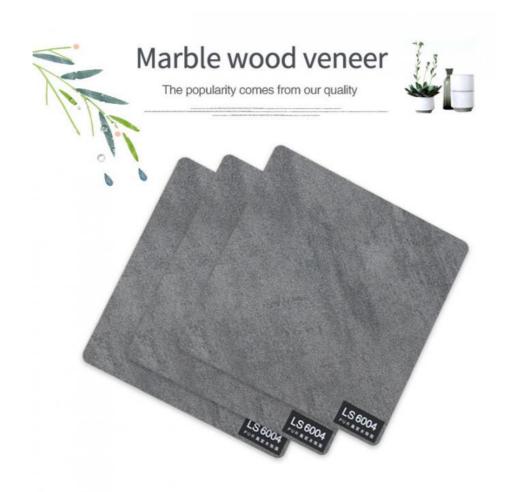

|
|--------------------|--------------------------------|
| Material           | Bamboo Charcoal Wall Wanel     |
| Size               | 1220*2440/2600/2800/3000*5/8mm |
| Length             | Customer's Demand              |
| After-sale Service | Online technical support       |

#### Advantages

Easy Installation, Environmental Protection, Flexible, Bendable, High Density, foldable. Fireproof +waterproof+Moistureproof+anti-scratch+Sound-Absorbing, Mould-Proof.Lightweight.Clear textures, Variety of colours, etc.

#### **Applications**

Hotel/Villa/Apartment/Office Building/Bathroom/Dining/Living Room/Shopping Mall, etc.



## SUCCINCT



## **PRODUCT PARAMETERS**

Suitable for home decoration background wall, fashion tooling wall decoration



## STYLE

COLOR













.\_\_\_\_\_





## **REAL TIME DISPLAY**



The popularity comes from our quality







## **FACTORY**

Strength factory quality witness





# ABOUT US PARAMETER DISPLAY FASHIO DASUAN



HIGH-END CUSTOM WOOD VENEER

## PRODUCTION BASE

Shanghai Zhuokang Wood Industry Co., LTD.,main pvc wall panel, wood solid grille, ecological wood Great Wall panel, U-shaped ceiling, square, wood sound-absorbing wall panel and other products.





Shanghai Zhuokang Wood Industry Co., Ltd. is a professional enterprise integrating research and development, production and sales. Through long-term research and experiments, we have successfully improved the parameters of the product, making our products more durable, waterproof, moisture-proof, flame retardant and environmental protection. Looking forward to the future,