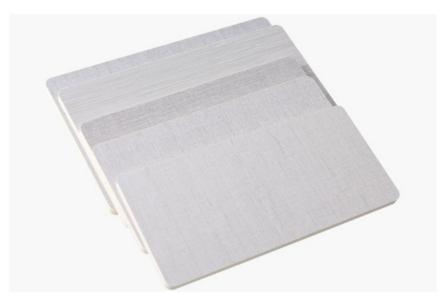

### **Product Specification**

· Material: PVC, Bamboo Charcoal Application: School, hotel, office Function: Moisture Proof, Waterproof Color: Various And Customized Style: Modern, Customized

Eco-friendly, Waterproof+ECO-. Feature:

#### Specification

| Item               | Value                          |
|--------------------|--------------------------------|
| Material           | Bamboo Charcoal Wall Panel     |
| Size               | 1220*2440/2600/2800/3000*5/8mm |
| Length             | Customer's Demand              |
| After-sale Service | Online technical support       |