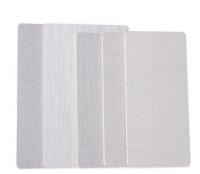

#### Specification

| Item               | Value                          |
|--------------------|--------------------------------|
| Material           | Bamboo Charcoal Wall Panel     |
| Size               | 1220*2440/2600/2800/3000*5/8mm |
| Length             | Customer's Demand              |
| After-sale Service | Online technical support       |