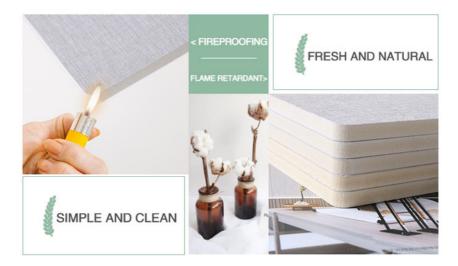

### Advantages

Easy Installation, Environmental Protection, Flexible, Bendable, High Density, foldable. Fireproof + waterproof + Moisture-proof+anti-scratch + Sound-Absorbing, Mould-Proof. Lightweight. Clear textures, Variety of colours, etc.

# FIRE RETARDANT AND SELF-EXTINGUISHING

In line with fire prevention requirements for safe use

### WATERPROOF MATERIAL

It can also be used in wet environments such as basement toilets