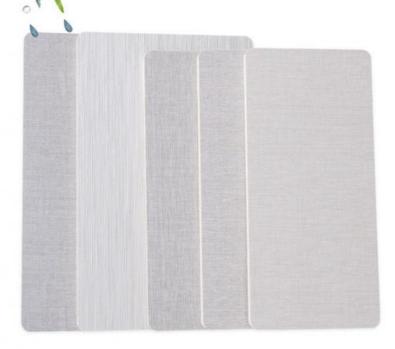

### **Product Specification**

• Material: PVC, Bamboo Charcoal, Bamboo Wood

Function: Waterproof, Mould-Proof

Style: Modern,fashion

· Color: Customer's Requirements

· Application: Hotel, Interiors Homes, office, Decorative

Material

• Feature: Waterproof+ECO-Friendly

• Installation: Can Be Directly Blanked On The Wall

Packed By Carton And Pallet · Packing:

Highlight: ISO9001 Fabric Wood Veneer Panels,

Interior Decoration Fabric Wood Veneer Panels, **Bamboo Charcoal Fabric Wood Veneer Panels** 

#### Specification

| Item               | Value                          |
|--------------------|--------------------------------|
| Material           | Bamboo Charcoal Wall Wanel     |
| Size               | 1220*2440/2600/2800/3000*5/8mm |
| Length             | Customer's Demand              |
| After-sale Service | Online technical support       |