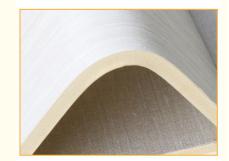

### Factory Direct Sale Interior Decoration Bamboo Charcoal Fabric Wood Veneer Panels

This bamboo charcoal fiber wood veneer panel offers an innovative interior decorating solution. It uses eco-friendly bamboo charcoal fabric to add a soft, luxurious touch to walls, while the purifying power of bamboo charcoal effectively purifies the air and removes odors and impurities. The aesthetics of the veneer show off the natural beauty of the wood grain and pattern, adding warmth and sophistication to interior spaces. With its versatile design, this panel can be used as a wall decoration, decorative accent or art installation. It also enhances a sense of comfort and well-being, creating a soothing and pleasant atmosphere, while being in line with sustainable and responsible lifestyles. This bamboo charcoal fabric wood veneer panel is easy to install and maintain, and its durable construction ensures long-lasting beauty and performance. With this panel, you can transform your interior space into a relaxing retreat to enjoy the essence of nature.

#### Advantages

Easy Installation, Environmental Protection, Flexible, Bendable, High Density, foldable. Fireproof + waterproof + Moisture-proof+anti-scratch + Sound-Absorbing, Mould-Proof. Lightweight. Clear textures, Variety of colours, etc.