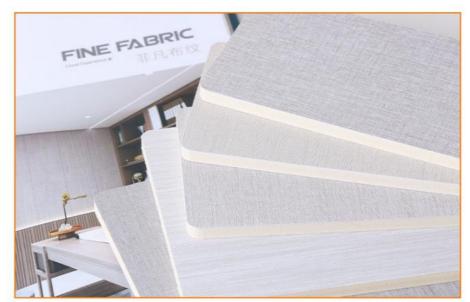

### Factory Direct Sale Interior Decoration Bamboo Charcoal Fabric Wood Veneer Panels

This bamboo charcoal fiber wood veneer panel offers an innovative interior decorating solution. It uses eco-friendly bamboo charcoal fabric to add a soft, luxurious touch to walls, while the purifying power of bamboo charcoal effectively purifies the air and removes odors and impurities. The aesthetics of the veneer show off the natural beauty of the wood grain and pattern, adding warmth and sophistication to interior spaces. With its versatile design, this panel can be used as a wall decoration, decorative accent or art installation. It also enhances a sense of comfort and well-being, creating a soothing and pleasant atmosphere, while being in line with sustainable and responsible lifestyles. This bamboo charcoal fabric wood veneer panel is easy to install and maintain, and its durable construction ensures long-lasting beauty and performance. With this panel, you can transform your interior space into a relaxing retreat to enjoy the essence of nature.

#### Advantages

Easy Installation, Environmental Protection, Flexible, Bendable, High Density, foldable. Fireproof + waterproof + Moisture-proof+anti-scratch + Sound-Absorbing, Mould-Proof. Lightweight. Clear textures, Variety of colours, etc.