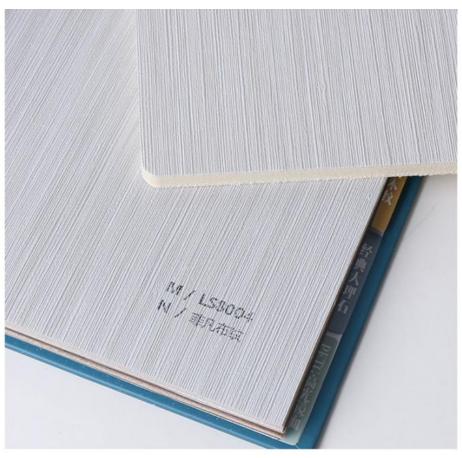

### More Images

#### Advantages

Easy Installation, Environmental Protection, Flexible, Bendable, High Density, foldable. Fireproof + waterproof + Moisture-proof+anti-scratch + Sound-Absorbing, Mould-Proof. Lightweight. Clear textures, Variety of colours, etc.