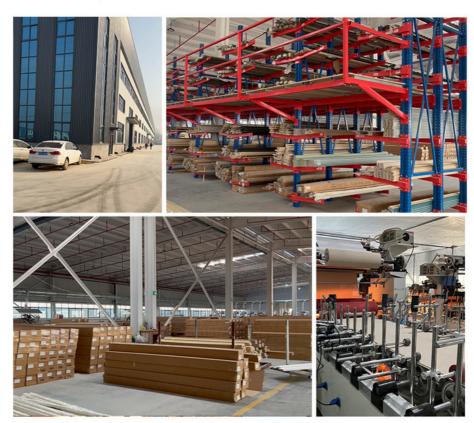

# **FACTORY**

Strength factory quality witness

Shanghai Zhukang Wood Industry Co., Ltd. has 26 international advanced level production lines and dozens of skilled production and research personnel. The company's main products are: (bamboo charcoal/bamboo) wood veneer panels, ecological wood grille panels, Great Wall panels, relief panels, U-shaped ceiling, square, wood sound-absorbing panels, solid wood grille and supporting production line production and sales. If you need, please feel free to contact us!