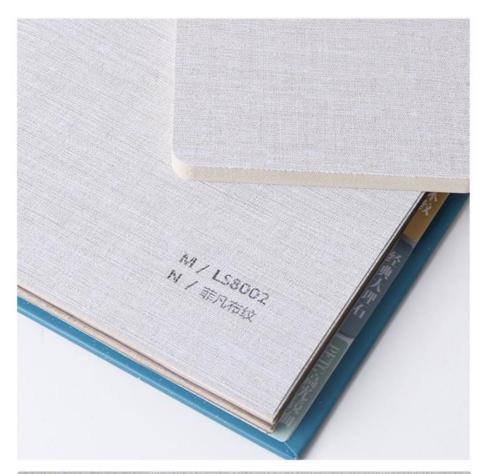

### Factory Direct Sale Interior Decoration Bamboo Charcoal Fabric Wood Veneer Panels

This bamboo charcoal fiber wood veneer panel offers an innovative interior decorating solution. It uses eco-friendly bamboo charcoal fabric to add a soft, luxurious touch to walls, while the purifying power of bamboo charcoal effectively purifies the air and removes odors and impurities. The aesthetics of the veneer show off the natural beauty of the wood grain and pattern, adding warmth and sophistication to interior spaces. With its versatile design, this panel can be used as a wall decoration, decorative accent or art installation. It also enhances a sense of comfort and well-being, creating a soothing and pleasant atmosphere, while being in line with sustainable and responsible lifestyles. This bamboo charcoal fabric wood veneer panel is easy to install and maintain, and its durable construction ensures long-lasting beauty and performance. With this panel, you can transform your interior space into a relaxing retreat to enjoy the essence of nature.

#### Specification

| Item               | Value                          |
|--------------------|--------------------------------|
| Material           | Bamboo Charcoal Wall Wanel     |
| Size               | 1220*2440/2600/2800/3000*5/8mm |
| Length             | Customer's Demand              |
| After-sale Service | Online technical support       |