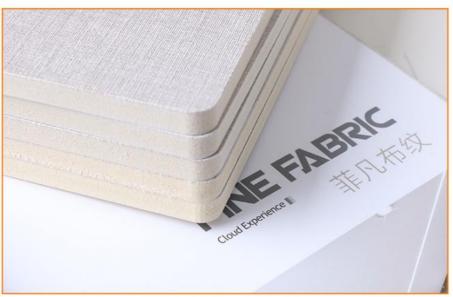

#### Specification

| Item               | Value                          |
|--------------------|--------------------------------|
| Material           | Bamboo Charcoal Wall Wanel     |
| Size               | 1220*2440/2600/2800/3000*5/8mm |
| Length             | Customer's Demand              |
| After-sale Service | Online technical support       |

#### Advantages

Easy Installation, Environmental Protection, Flexible, Bendable, High Density, foldable. Fireproof + waterproof + Moisture-proof+anti-scratch + Sound-Absorbing, Mould-Proof. Lightweight. Clear textures, Variety of colours, etc.