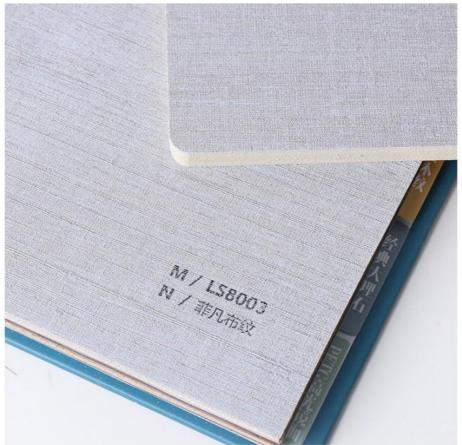

### More Images

#### Advantages

Easy Installation, Environmental Protection, Flexible, Bendable, High Density, foldable. Fireproof + waterproof + Moisture-proof+anti-scratch + Sound-Absorbing, Mould-Proof. Lightweight. Clear textures, Variety of colours, etc.