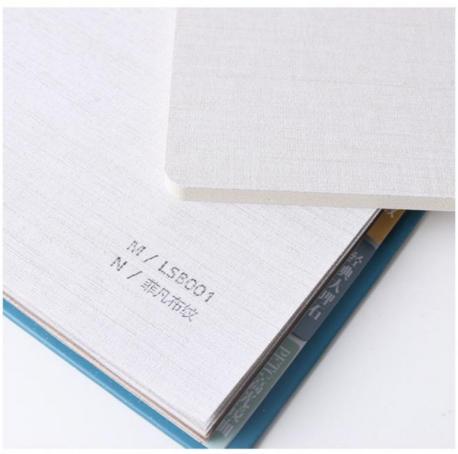

### More Images

#### Advantages

Easy Installation, Environmental Protection, Flexible, Bendable, High Density, foldable. Fireproof + waterproof + Moisture-proof+anti-scratch + Sound-Absorbing, Mould-Proof. Lightweight. Clear textures, Variety of colours, etc.