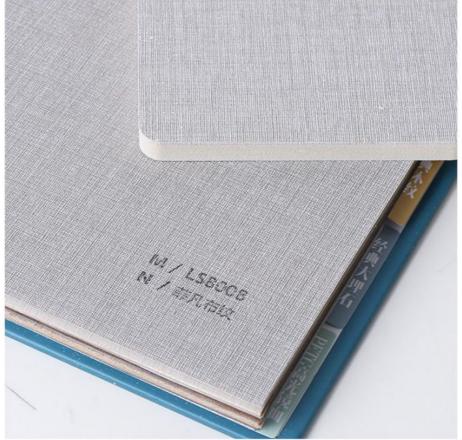

### Factory Direct Sale Interior Decoration Bamboo Charcoal Fabric Wood Veneer Panels

This bamboo charcoal fiber wood veneer panel offers an innovative interior decorating solution. It uses eco-friendly bamboo charcoal fabric to add a soft, luxurious touch to walls, while the purifying power of bamboo charcoal effectively purifies the air and removes odors and impurities. The aesthetics of the veneer show off the natural beauty of the wood grain and pattern, adding warmth and sophistication to interior spaces. With its versatile design, this panel can be used as a wall decoration, decorative accent or art installation. It also enhances a sense of comfort and well-being, creating a soothing and pleasant atmosphere, while being in line with sustainable and responsible lifestyles. This bamboo charcoal fabric wood veneer panel is easy to install and maintain, and its durable construction ensures long-lasting beauty and performance. With this panel, you can transform your interior space into a relaxing retreat to enjoy the essence of nature.

#### Specification

| Item               | Value                          |
|--------------------|--------------------------------|
| Material           | Bamboo Charcoal Wall Wanel     |
| Size               | 1220*2440/2600/2800/3000*5/8mm |
| Length             | Customer's Demand              |
| After-sale Service | Online technical support       |