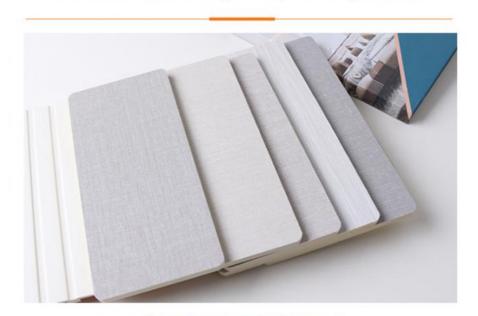

### **Product Specification**

• Material: PVC, Bamboo Charcoal, Bamboo Wood

Function: Waterproof, Mould-Proof

Style: Modern,fashion

· Color: Customer's Requirements

· Application: Hotel, Interiors Homes, office, Decorative

Material

• Feature: Waterproof+ECO-Friendly

• Installation: Can Be Directly Blanked On The Wall

Packed By Carton And Pallet · Packing:

Highlight: ISO9001 Fabric Wood Veneer Panels,

Interior Decoration Fabric Wood Veneer Panels, **Bamboo Charcoal Fabric Wood Veneer Panels** 

#### Specification

| Item               | Value                          |
|--------------------|--------------------------------|
| Material           | Bamboo Charcoal Wall Wanel     |
| Size               | 1220*2440/2600/2800/3000*5/8mm |
| Length             | Customer's Demand              |
| After-sale Service | Online technical support       |