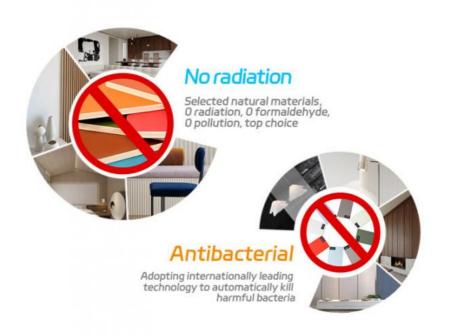

### Factory Direct Supply Modern Interior Decoration Bamboo wood Wall Panel

Made from a sustainable bamboo resource and a formaldehyde-free binder, the bamboo charcoal grain wood veneer exemplifies environmental responsibility, making it the right choice for conscious living. From wall panels to furniture trim, our wood veneer panels offer versatility in design applications. Its durable construction ensures long-lasting performance, bringing enduring elegance to spaces. Bamboo charcoal grain wood veneer actively absorbs and neutralizes odors and pollutants for a cleaner, fresher atmosphere. Harmonious blending of wood grain aesthetics with advanced functionality using wood grain bamboo charcoal wood veneer ensures lasting elegance and safety. Waterproof, flame retardant, and formaldehyde-free are the distinctive features of wood grain bamboo charcoal wood veneer. Elevate interior design with sophistication, functionality and a commitment to safety and sustainability.

# Environmental protection