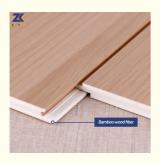

### Factory Direct Supply Modern Interior Decoration Bamboo wood Wall Panel

Made from a sustainable bamboo resource and a formaldehyde-free binder, the bamboo charcoal grain wood veneer exemplifies environmental responsibility, making it the right choice for conscious living. From wall panels to furniture trim, our wood veneer panels offer versatility in design applications. Its durable construction ensures long-lasting performance, bringing enduring elegance to spaces. Bamboo charcoal grain wood veneer actively absorbs and neutralizes odors and pollutants for a cleaner, fresher atmosphere. Harmonious blending of wood grain aesthetics with advanced functionality using wood grain bamboo charcoal wood veneer ensures lasting elegance and safety. Waterproof, flame retardant, and formaldehyde-free are the distinctive features of wood grain bamboo charcoal wood veneer. Elevate interior design with sophistication, functionality and a commitment to safety and sustainability.

### **Advantages**

Easy Installation, Environmental Protection, Flexible, Bendable, High Density, foldable. Fireproof + waterproof + Moisture-proof+anti-scratch + Sound-Absorbing, Mould-Proof. Lightweight. Clear textures, Variety of colours, etc.