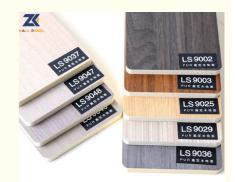

# **Product Specification**

• Material: Bamboo Charcoal, Wood, PVC, Bamboo Fiber

Color: Negotiate Size: Negotiate 5/8mm . Thickness:

• Type: Veneers, Wood Wall Panel

. Certification:

Veneer Type: Natural Wood Veneer, bamboo Veneer

### **Specification**

| Item               | Value                          |
|--------------------|--------------------------------|
| Material           | Bamboo Charcoal Wall Wanel     |
| Size               | 1220*2440/2600/2800/3000*5/8mm |
| Length             | Customer's Demand              |
| After-sale Service | Online technical support       |