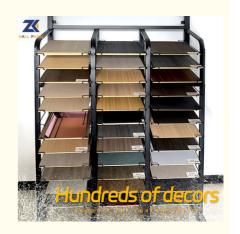

# More Images

### Factory Direct Supply Modern Interior Decoration Bamboo wood Wall Panel

Made from a sustainable bamboo resource and a formaldehyde-free binder, the bamboo charcoal grain wood veneer exemplifies environmental responsibility, making it the right choice for conscious living. From wall panels to furniture trim, our wood veneer panels offer versatility in design applications. Its durable construction ensures long-lasting performance, bringing enduring elegance to spaces. Bamboo charcoal grain wood veneer actively absorbs and neutralizes odors and pollutants for a cleaner, fresher atmosphere. Harmonious blending of wood grain aesthetics with advanced functionality using wood grain bamboo charcoal wood veneer ensures lasting elegance and safety. Waterproof, flame retardant, and formaldehyde-free are the distinctive features of wood grain bamboo charcoal wood veneer. Elevate interior design with sophistication, functionality and a commitment to safety and sustainability.