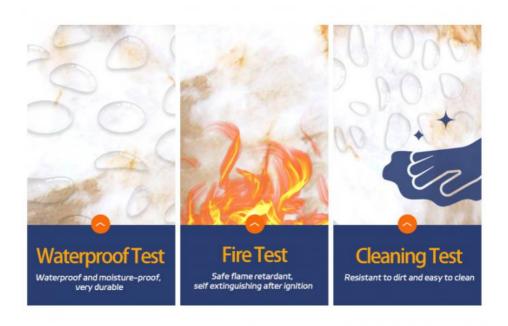

### **Advantages**

Easy Installation, Environmental Protection, Flexible, Bendable, High Density, foldable. Fireproof + waterproof + Moisture-proof+anti-scratch + Sound-Absorbing, Mould-Proof. Lightweight. Clear textures, Variety of colours, etc.