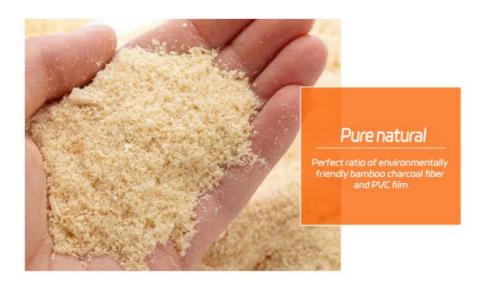

### Factory Direct Supply Modern Interior Decoration Bamboo wood Wall Panel

Made from a sustainable bamboo resource and a formaldehyde-free binder, the bamboo charcoal grain wood veneer exemplifies environmental responsibility, making it the right choice for conscious living. From wall panels to furniture trim, our wood veneer panels offer versatility in design applications. Its durable construction ensures long-lasting performance, bringing enduring elegance to spaces. Bamboo charcoal grain wood veneer actively absorbs and neutralizes odors and pollutants for a cleaner, fresher atmosphere. Harmonious blending of wood grain aesthetics with advanced functionality using wood grain bamboo charcoal wood veneer ensures lasting elegance and safety. Waterproof, flame retardant, and formaldehyde-free are the distinctive features of wood grain bamboo charcoal wood veneer. Elevate interior design with sophistication, functionality and a commitment to safety and sustainability.