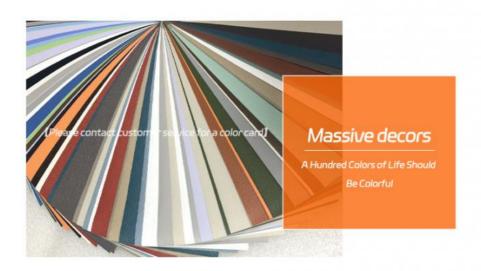

#### **Product Specification**

Material: PVC,Bamboo Charcoal, Bamboo Wood

• Function: Moisture-Proof, Waterproof

Color: CustomizedStyle: Modern

Application: Interiors Homes, Interior & Exterior Wall

Decoration, school, office

# Product parameters

UNDERSTANDING THE PRODUCT

Name: Bamboo charcoal wood veneer

Substrate: Bamboo charcoal, Bamboo wood

Specification: I220 \* 2440mm \* Thickness: 5mm/8mm

Style: Various decors / OEM / ODM