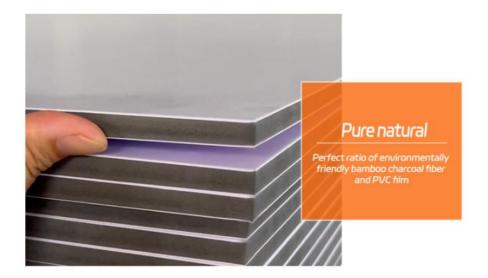

#### Factory Direct Waterproof And Moisture-Proof Fireproof Bamboo Charcoal Wood Veneer

Bamboo charcoal wood panels, its appearance of texture texture variety of colors, is able to waterproof and moisture resistant wear scratch resistant and easy to bend the edge of the decorative wood veneer panels. Bamboo charcoal wood wall panels are natural bamboo charcoal environmentally friendly panels, can do "no odor", completely eliminating the traditional decoration of non-environmental, formaldehyde-containing drawbacks, bamboo charcoal wall panels due to the addition of bamboo charcoal components and thus have bamboo charcoal environmentally friendly features. Bamboo charcoal wood decorative panels have good compressive strength and abrasion resistance, its durability is much higher than other man-made panels. The specific surface area of bamboo charcoal is more than 3 times that of charcoal, and its porous and dense structure can play a role in adsorption, decomposition of odor and deodorization of sulfide, formaldehyde and other harmful substances. In the test of domestic testing organizations, the environmental protection grade of the board reaches E0 grade, and the flame retardant grade reaches B grade.

# Environmental protection