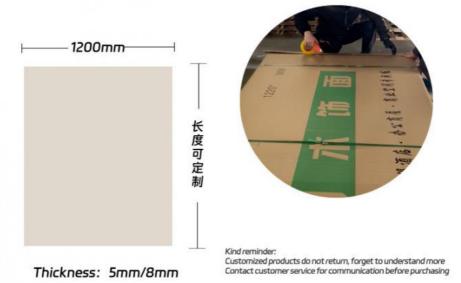

• Size: 1.22m\*2.44m

• Feature: Eco-friendly, Waterproof+ECO-

Friendly, Waterproof | Creative | Easy To

Install, Water-proof And Very Durable, Moisture-Proof

Highlight: Moisture Proof Bamboo Charcoal Wood Veneer,

#### Specification

| Item               | Value                          |
|--------------------|--------------------------------|
| Material           | Bamboo Charcoal Wall Wanel     |
| Size               | 1220*2440/2600/2800/3000*5/8mm |
| Length             | Customer's Demand              |
| After-sale Service | Online technical support       |

Features: Waterproof, Moisture-proof, Fireproof

Usage: Hotels, Offices, Exhibition halls, Entertainment, etc

Note: The length can be customized as 2.6m, 2.8m, 3m, 3.6m, and the thickness is 5/8mm