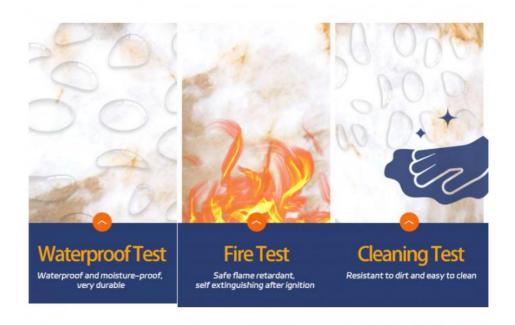

#### Advantages

Easy Installation, Environmental Protection, Flexible, Bendable, High Density, foldable. Fireproof + waterproof + Moisture-proof + anti-scratch + Sound - Absorbing, Mould - Proof. Lightweight. Clear textures, Variety of colours, etc.

Features: Waterproof, Moisture-proof, Fireproof

Usage: Hotels, Offices, Exhibition halls, Entertainment, etc

Note: The length can be customized as 2.6m, 2.8m, 3m, 3.6m, and the thickness is 5/8mm