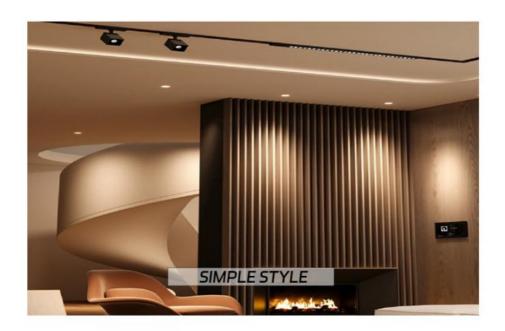

Mould - Proof. Lightweight. Clear textures, Variety of colours, etc.

#### **Applications**

Hotel/Villa/Apartment/Office Building/Bathroom/Dining/Living Room/Shopping Mall,etc.









# Product parameters

UNDERSTANDING THE PRODUCT



Name: Bamboo charcoal wood veneer

Substrate: Bamboo charcoal, Bamboo wood

Specification: I220 \* 2440mm \* Thickness: 5mm/8mm

Style: Various decors / OEM / ODM

Features: Waterproof, Moisture-proof, Fireproof

Usage: Hotels, Offices, Exhibition halls, Entertainment, etc

Note: The length can be customized as 2.6m, 2.8m, 3m, 3.6m, and the thickness is 5/8mm

## **Product Details**

APPLICATION SCENARIO -

### Creating a Healthy and Comfortable Life for You











## **EFFECT DISPLAY**

COMFORTABLE AND HEALTHY -

Starting from the wall panel











# Environmental protection



### **OUR ADVANTAGE**







Shanghai Zhuokang Wood Industry Co., Ltd. is a professional enterprise integrating research and development, production and sales. Through long-term research and experiments, we have successfully improved the parameters of the product, making our products more durable, waterproof, moisture-proof, flame retardant and environmental protection. Looking forward to the future, we will redouble our efforts to hone our internal skills, and return our customers and society with more mature technology, high-quality environmental protection products and excellent intimate service. If you need, please feel free to contact us!

Q:How does your factory do regarding quality control? A:"Quality is priority". Our factory has gained ISO9001, ISO4