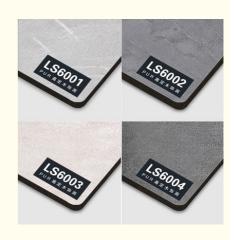

#### Specification

| Item               | Value                          |
|--------------------|--------------------------------|
| Material           | Bamboo Charcoal Wall Wanel     |
| Size               | 1220*2440/2600/2800/3000*5/8mm |
| Length             | Customer's Demand              |
| After-sale Service | Online technical support       |