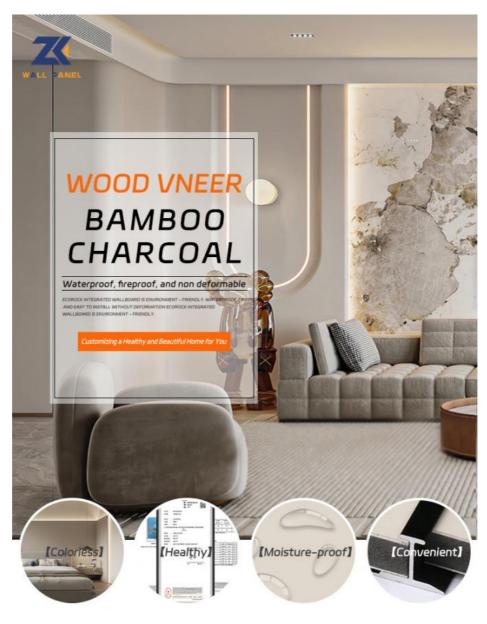

#### Factory Direct Waterproof And Moisture-Proof Fireproof Bamboo Charcoal Wood Veneer

Bamboo charcoal wood panels, its appearance of texture texture variety of colors, is able to waterproof and moisture resistant wear scratch resistant and easy to bend the edge of the decorative wood veneer panels. Bamboo charcoal wood wall panels are natural bamboo charcoal environmentally friendly panels, can do "no odor", completely eliminating the traditional decoration of non-environmental, formaldehyde-containing drawbacks, bamboo charcoal wall panels due to the addition of bamboo charcoal components and thus have bamboo charcoal environmentally friendly features. Bamboo charcoal wood decorative panels have good compressive strength and abrasion resistance, its durability is much higher than other man-made panels. The specific surface area of bamboo charcoal is more than 3 times that of charcoal, and its porous and dense structure can play a role in adsorption, decomposition of odor and deodorization of sulfide, formaldehyde and other harmful substances. In the test of domestic testing organizations, the environmental protection grade of the board reaches E0 grade, and the flame retardant grade reaches B grade.

#### Advantages

Easy Installation, Environmental Protection, Flexible, Bendable, High Density, foldable. Fireproof + waterproof + Moisture-proof + anti-scratch + Sound - Absorbing, Mould - Proof. Lightweight. Clear textures, Variety of colours, etc.