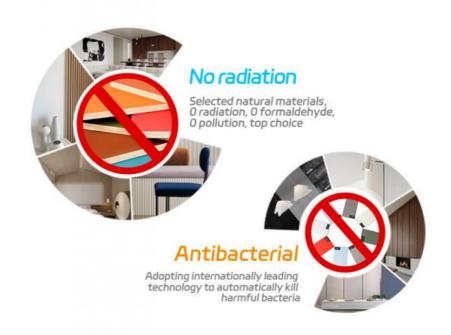

# Environmental protection

#### Factory Direct Waterproof And Moisture-Proof Fireproof Bamboo Charcoal Wood Veneer

Bamboo charcoal wood panels, its appearance of texture texture variety of colors, is able to waterproof and moisture resistant wear scratch resistant and easy to bend the edge of the decorative wood veneer panels. Bamboo charcoal wood wall panels are natural bamboo charcoal environmentally friendly panels, can do "no odor", completely eliminating the traditional decoration of non-environmental, formaldehyde-containing drawbacks, bamboo charcoal wall panels due to the addition of bamboo charcoal components and thus have bamboo charcoal environmentally friendly features. Bamboo charcoal wood decorative panels have good compressive strength and abrasion resistance, its durability is much higher than other man-made panels. The specific surface area of bamboo charcoal is more than 3 times that of charcoal, and its porous and dense structure can play a role in adsorption, decomposition of odor and deodorization of sulfide, formaldehyde and other harmful substances. In the test of domestic testing organizations, the environmental protection grade of the board reaches E0 grade, and the flame retardant grade reaches B grade.