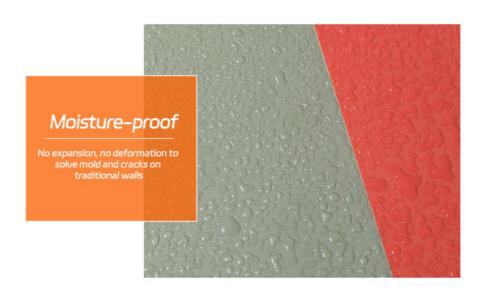

#### Advantages

Easy Installation, Environmental Protection, Flexible, Bendable, High Density, foldable. Fireproof + waterproof + Moisture-proof + anti-scratch + Sound - Absorbing, Mould - Proof. Lightweight. Clear textures, Variety of colours, etc.

Features: Waterproof, Moisture-proof, Fireproof

Usage: Hotels, Offices, Exhibition halls, Entertainment, etc

Note: The length can be customized as 2.6m, 2.8m, 3m, 3.6m, and the thickness is 5/8mm