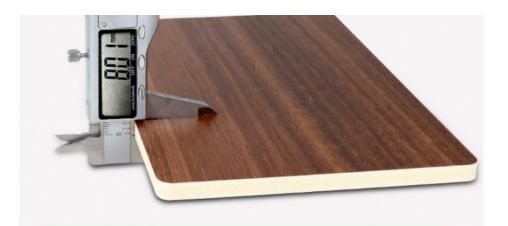

#### 5MM MEASURED

8MM MEASURED

\*The above are measured data, and there will be slight differences between different batches!

Thickness:

WIDTH:

5MM/8MM

1220MM

LENGTH:

2.44M, 2.6M, 2.8M, 3M

Customizable super long plates 3.2m, 3.4m and 3.6m

Applicable:

home decoration/tooling (office, hotel, shopping mall, school)

Installation

install on the wall with structural adhesive, and use metal lines together