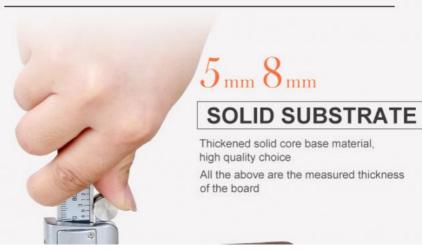

### **REGULAR SIZE: 1220 \* 2440 \* 5/8MM**

(LENGTH CAN BE CUSTOMIZED TO 2440-3600MM)

Note: There will be some chromatic aberration due to photographic light, display, production batch and photographic light, photographic light, customer service before placing an order!

#### 5MM MEASURED

8MM MEASURED

\*The above are measured data, and there will be slight differences between different batches!

Thickness:

WIDTH:

5MM/8MM

1220MM

LENGTH: