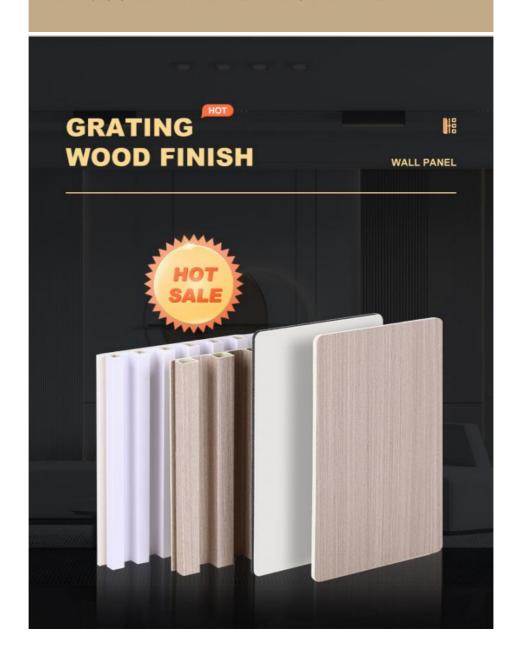

#### Hot Sale Wall Panels Wall Interior Waterproof Wpc Fluted Wall Panel

The Wood Plastic Fluted Wall Panel is the perfect combination of modern design and timeless aesthetics. It is made of high quality wood-plastic composite material with a unique and attractive fluted texture that has an elegant design and modern feel, adding depth and character to the wall. Wood plastic fluted wall panels are durable, offering high strength, resistance to rot, insects and warping, keeping them beautiful and long lasting. It is versatile enough to be used as an overall wall decoration or as an accent in specific areas, unleashing creativity and creating spaces that make a lasting impression. Simple to install and maintain, the modular design of fluted wall panels makes the installation process easy, while the easy-to-clean surface facilitates maintenance. WPC fluted wall panels can also improve acoustic performance and reduce noise levels, creating a quiet and comfortable living or working environment. By redesigning a space with cove wall panels, you can add contemporary charm and complement modern lifestyles, creating an elegant interior that stands out. Finally, the modern appeal of WPC fluted wall panels enhances interior design and ensures lasting results that stand the test of time.

#### Advantages

Easy Installation, Environmental Protection, Flexible, Bendable, High Density, foldable. Fireproof + waterproof + Moisture-proof+anti-scratch + Sound-Absorbing, Mould-Proof. Lightweight. Clear textures, Variety of colours, etc.