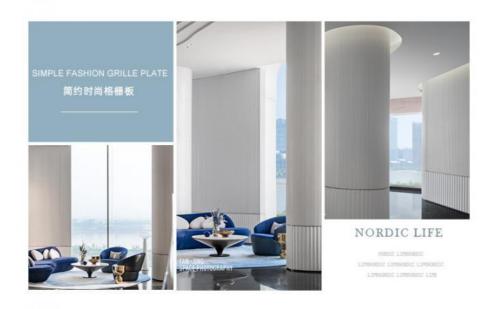

### FOCUS ON THE WALLBOARD

WALL PANEL

ENVIRONMENT PROTECTION

NON TOXIC AND TASTELESS

FIRE PREVENTION

WEAR-RESISTING

WATER-PROOF

### 产品特点Product features:

- 1. PUR hot stick wood trim panel, which is more firmly fitted without edge warping
- 2. The column can be wrapped at 90 ° angle, and can be heated and bent for molding3. Waterproof, moisture-proof, flame-retardant, performance in line with national standards
- 4. High strength, fadeless, durable and novel, with a service life of more than 10 years
- 5. The installation is simple and fast, and the blank wall can be directly installed

## LIGHT LUXURY

是一种生活态度 SIMPLICITY IS AN ATTITUDE

### FOUR CORE STRENGTHI

New choice of healthy and environmentally friendly home life

**GREEN** 

WATERPROOF

INSTALL

FIREPROOF FINE WORK