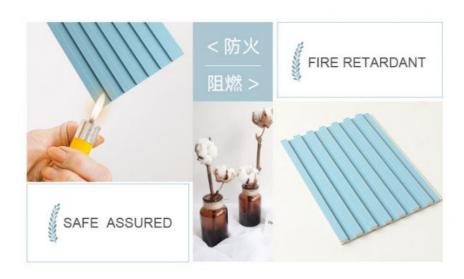

### FORMALDEHYDE EMISSION REACHES E0 STANDARD

Conform to E0 technical requirements in GB/T 24137-2009

#### CLASS B FIRE PERFORMANCE

Pass the judging conditions of combustion performance grade in GB 8624-2012.

### FOCUS ON THE WALLBOARD

WALL PANEL

ENVIRONMENT PROTECTION

NON TOXIC AND TASTELESS

FIRE PREVENTION

WEAR-RESISTING

WATER-PROOF

### FIRE RETARDANT

In line with fire prevention requirements for safe use