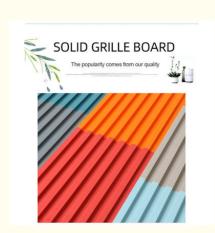

d Name: ZhuoKang · Certification: ISO9001

Model Number: 1220\*2440\*5mm/8mm

• Minimum Order Quantity: Negotiate • Price: Negotiate

· Packaging Details: Pallet+Carton packaging

• Delivery Time: 5-8 work days Payment Terms: L/C, T/T

. Supply Ability: 6000 meter per day



### **Product Specification**

• Material: PVC, Wood Plastic Composite · Packing: Packed By Carton And Pallet

· Color: Customize Customized . Thickness:

· Application: Interiors Homes, Interior & Exterior Wall Decoration, office, Wall Decoration

Eco-friendly, Waterproof+ECO-• Feature:

Friendly, Waterproof | Creative | Easy To

Install, Water-proof And Very Durable, Moisture-Proof

• Highlight: WPC Fluted Wall Panel Formaldehyde Free,

**OEM ODM wpc wall panel interior**,

wpc wall panel interior Formaldehyde Free



### More Images











Our Product Introduction

### **Product Description**

#### Hot Sale Wall Panels Wall Interior Waterproof Wpc Fluted Wall Panel

The Wood Plastic Fluted Wall Panel is the perfect combination of modern design and timeless aesthetics. It is made of high quality wood-plastic composite material with a unique and attractive fluted texture that has an elegant design and modern feel, adding depth and character to the wall. Wood plastic fluted wall panels are durable, offering high strength, resistance to rot, insects and warping, keeping them beautiful and long lasting. It is versatile enough to be used as an overall wall decoration or as an accent in specific areas, unleashing creativity and creating spaces that make a lasting impression. Simple to install and mainta