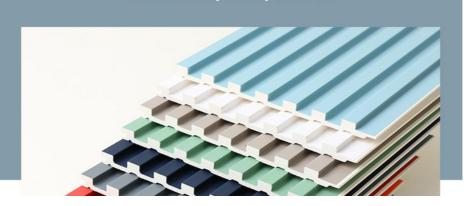

## SEAMLESS PACKING

Seamless and close, beautiful installation effect

COLOR

The new colors are light and luxurious Hundreds of colors to choose from

### **REGULAR SIZE: 1220 \* 2440 \* 5/8MM**

(LENGTH CAN BE CUSTOMIZED TO 2440-3600MM)

Note: There will be some chromatic aberration due to photographic light, display, production batch and photographic light, photographic light, customer service before placing an order!

#### 5MM MEASURED

8MM MEASURED

\*The above are measured data, and there will be slight differences between different batches!

Thickness:

WIDTH:

5MM/8MM

1220MM

LENGTH:

2.44M, 2.6M, 2.8M, 3M

Customizable super long plates 3.2m, 3.4m and 3.6m

Applicable:

home decoration/tooling (office, hotel, shopping mall, school)

Installation

install on the wall with structural adhesive, and use metal lines together