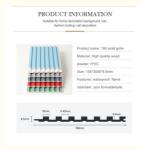

# PRODUCT \*\* INFORMATION

WALL PANEL

### **REGULAR SIZE: 1220 \* 2440 \* 5/8MM**

(LENGTH CAN BE CUSTOMIZED TO 2440-3600MM)

Note: There will be some chromatic aberration due to photographic light, display, production batch and photographic light, photographic light, customer service before placing an order!

#### 5MM MEASURED

8MM MEASURED

\*The above are measured data, and there will be slight differences between different batches!

Thickness:

WIDTH:

5MM/8MM

1220MM

LENGTH:

2.44M, 2.6M, 2.8M, 3M

Customizable super long plates 3.2m, 3.4m and 3.6m

Applicable:

home decoration/tooling (office, hotel, shopping mall, school)

Installation

install on the wall with structural adhesive, and use metal lines together