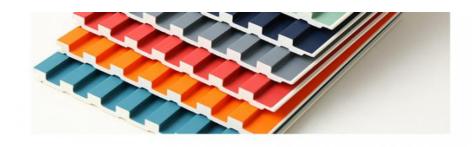

## SEAMLESS PACKING

Seamless and close, beautiful installation effect

COLOR

The new colors are light and luxurious Hundreds of colors to choose from

### **REGULAR SIZE: 1220 \* 2440 \* 5/8MM**

(LENGTH CAN BE CUSTOMIZED TO 2440-3600MM)

Note: There will be some chromatic aberration due to photographic light, display, production batch and photographic light, photographic light, customer service before placing an order!

#### 5MM MEASURED

8MM MEASURED

\*The above are measured data, and there will be slight differences between different batches!

Thickness:

WIDTH:

5MM/8MM

1220MM

LENGTH:

2.44M, 2.6M, 2.8M, 3M

Customizable super long plates 3.2m, 3.4m and 3.6m

Applicable:

home decoration/tooling (office, hotel, shopping mall, school)

Installation

install on the wall with structural adhesive, and use metal lines together