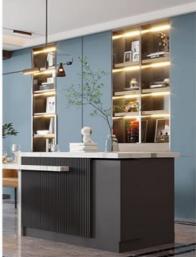

### More Images

Our Product Introduction

#### Export abroad Eco-friendly indoor wall decoration bamboo wood wall panel

Bamboo charcoal skin feel wood veneer is made by high-tech technology, it is a unique combination of bamboo wood fiber and new plastic, with recyclability and stability, providing the best choice of 100% environmental protection, waterproof/fireproof, flexible and non-deformation for interior decoration. Wood veneer surface feel delicate texture, like skin, warm in winter and cool in summer, and a variety of colors to suit the requirements of human habitation and ornamental needs, the use of skin feel wood veneer wall panels can add a sense of nature and warmth to the indoor space, so that people feel very comfortable and natural. Wood veneer is a kind of wood veneer decorative panels that can be wear-resistant and scratch-resistant and the edges are easy to bend, and can be installed directly on the blank wall, the construction is simple and convenient, and the maintenance is also very easy to save a lot of installation time. In the test of domestic testing organizations, the environmental grade of the board reached E0 level, and the flame retardant grade reached B level.