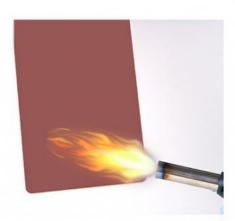

#### FIRE PREVENTION

FLAME RETARDANT, SELF EXTINGUISHING WITHOUT COMBUSTION SUPPORTING

IT IS DIRT RESISTANT AND EASY TO TAKE CARE OF JUST WIPE IT WITH A RAG