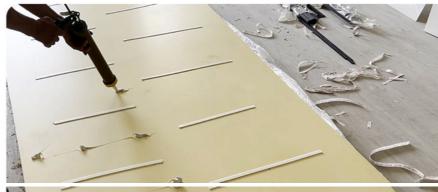

### **EASY INSTALLATION**

SIMPLE DESIGN CONCEPT, EXQUISITE WORKMANSHIP, CONVENIENT AND FAST INSTALLATION

# "NOTCHED CORNER

THE BACK OF THE SHEET IS GROOVED WITH A EDGE TRIMMER WHICH CAN BE FOLDED AT A 90  $^{\circ}$  ANGLE