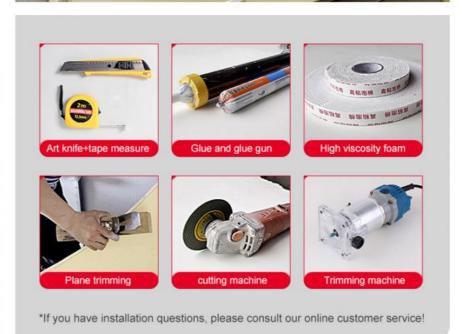

### **EASY INSTALLATION**

SIMPLE DESIGN CONCEPT, EXQUISITE WORKMANSHIP, CONVENIENT AND FAST INSTALLATION

# "NOTCHED CORNER

THE BACK OF THE SHEET IS GROOVED WITH A EDGE TRIMMER WHICH CAN BE FOLDED AT A 90  $^{\circ}$  ANGLE

# **HEATING BENDING"**

THE HOT AIR GUN HEATS THE BACK
OF THE PLATE, WHICH CAN BEND AND WRAP
THE CYLINDERMAKING THE INSTALLATION OF CURVED WALL EASIER