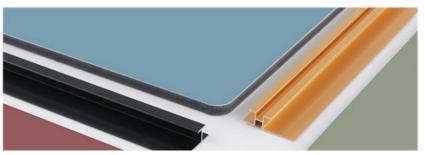

### **DETAIL DISPLAY:**

# "NOTCHED CORNER

THE BACK OF THE SHEET IS GROOVED WITH A EDGE TRIMMER WHICH CAN BE FOLDED AT A 90  $^{\circ}$  ANGLE