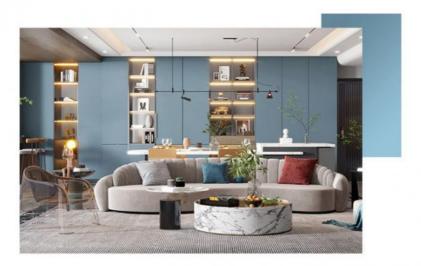

#### Export abroad Eco-friendly indoor wall decoration bamboo wood wall panel

Bamboo charcoal skin feel wood veneer is made by high-tech technology, it is a unique combination of bamboo wood fiber and new plastic, with recyclability and stability, providing the best choice of 100% environmental protection, waterproof/fireproof, flexible and non-deformation for interior decoration. Wood veneer surface feel delicate texture, like skin, warm in winter and cool in summer, and a variety of colors to suit the requirements of human habitation and ornamental needs, the use of skin feel wood veneer wall panels can add a sense of nature and warmth to the indoor space, so that people feel very comfortable and natural. Wood veneer is a kind of wood veneer decorative panels that can be wear-resistant and scratch-resistant and the edges are easy to bend, and can be installed directly on the blank wall, the construction is simple and convenient, and the maintenance is also very easy to save a lot of installation time. In the test of domestic testing organizations, the environmental grade of the board reached E0 level, and the flame retardant grade reached B level.

#### **Applications**

Hotel/Villa/Apartment/Office Building/Bathroom/Dining/Living Room/Shopping Mall,etc.