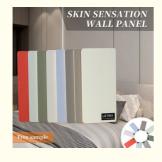

#### Export abroad Eco-friendly indoor wall decoration bamboo wood wall panel

Bamboo charcoal skin feel wood veneer is made by high-tech technology, it is a unique combination of bamboo wood fiber and new plastic, with recyclability and stability, providing the best choice of 100% environmental protection, waterproof/fireproof, flexible and non-deformation for interior decoration. Wood veneer surface feel delicate texture, like skin, warm in winter and cool in summer, and a variety of colors to suit the requirements of human habitation and ornamental needs, the use of skin feel wood veneer wall panels can add a sense of nature and warmth to the indoor space, so that people feel very comfortable and natural. Wood veneer is a kind of wood veneer decorative panels that can be wear-resistant and scratch-resistant and the edges are easy to bend, and can be installed directly on the blank wall, the construction is simple and convenient, and the maintenance is also very easy to save a lot of installation time. In the test of domestic testing organizations, the environmental grade of the board reached E0 level, and the flame retardant grade reached B level.

### **SHOW LIGHT LUXURY**

A hundred patterns and colors, customized Be a tasteful artist

HOME

CHUNSE/纯色 莫兰迪肤感

Pure color with skin sensing film Fine and smooth touch