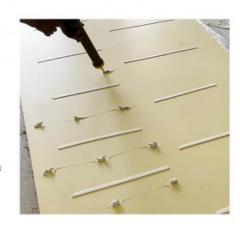

# "NOTCHED CORNER

THE BACK OF THE SHEET IS GROOVED WITH A EDGE TRIMMER WHICH CAN BE FOLDED AT A 90  $^{\circ}$  ANGLE

# **HEATING BENDING"**

THE HOT AIR GUN HEATS THE BACK
OF THE PLATE, WHICH CAN BEND AND WRAP
THE CYLINDERMAKING THE INSTALLATION OF CURVED WALL EASIER