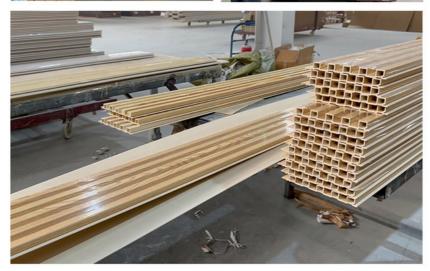

#### Export abroad Eco-friendly indoor wall decoration bamboo wood wall panel

Bamboo charcoal skin feel wood veneer is made by high-tech technology, it is a unique combination of bamboo wood fiber and new plastic, with recyclability and stability, providing the best choice of 100% environmental protection, waterproof/fireproof, flexible and non-deformation for interior decoration. Wood veneer surface feel delicate texture, like skin, warm in winter and cool in summer, and a variety of colors to suit the requirements of human habitation and ornamental needs, the use of skin feel wood veneer wall panels can add a sense of nature and warmth to the indoor space, so that people feel very comfortable and natural. Wood veneer is a kind of wood veneer decorative panels that can be wear-resistant and scratch-resistant and the edges are easy to bend, and can be installed directly on the blank wall, the construction is simple and convenient, and the maintenance is also very easy to save a lot of installation time. In the test of domestic testing organizations, the environmental grade of the board reached E0 level, and the flame retardant grade reached B level.

#### Advantages

Easy Installation, Environmental Protection, Flexible, Bendable, High Density, foldable. Fireproof + waterproof + Moisture-proof+anti-scratch + Sound-Absorbing, Mould-Proof. Lightweight. Clear textures, Variety of colours, etc.