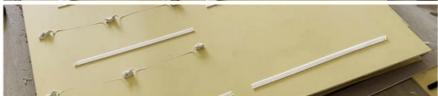

# "NOTCHED CORNER

THE BACK OF THE SHEET IS GROOVED WITH A EDGE TRIMMER WHICH CAN BE FOLDED AT A 90  $^{\circ}$  ANGLE