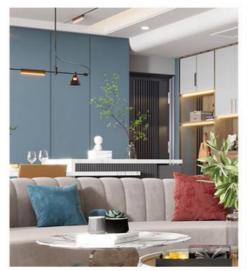

### More Images

Our Product Introduction

#### Export abroad Eco-friendly indoor wall decoration bamboo wood wall panel

Bamboo charcoal skin feel wood veneer is made by high-tech technology, it is a unique combination of bamboo wood fiber and new plastic, with recyclability and stability, providing the best choice of 100% environmental protection, waterproof/fireproof, flexible and non-deformation for interior decoration. Wood veneer surface feel delicate texture, like skin, warm in winter and cool in summer, and a variety of colors to suit the requirements of human habitation and ornamental needs, the use of skin feel wood veneer wall panels can add a sense of nature and warmth to the indoor space, so that people feel very comfortable and natural. Wood veneer is a kind of wood veneer decorative panels that can be wear-resistant and scratch-resistant and the edges are easy to bend, and can be installed directly on the blank wall, the construction is simple and convenient, and the maintenance is also very easy to save a lot of installation time. In the test of domestic testing organizations, the environmental grade of the board reached E0 level, and the flame retardant grade reached B level.