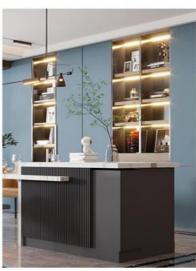

### More Images

Our Product Introduction

#### Export abroad Eco-friendly indoor wall decoration bamboo wood wall panel

Bamboo charcoal skin feel wood veneer is made by high-tech technology, it is a unique combination of bamboo wood fiber and new plastic, with recyclability and stability, providing the best choice of 100% environmental protection, waterproof/fireproof, flexible and non-deformation for interior decoration. Wood veneer surface feel delicate texture, like skin, warm in winter and cool in summer, and a variety of colors to suit the requirements of human habitation and ornamental needs, the use of skin feel wood veneer wall panels can add a sense of nature and warmth to the indoor space, so that people feel very comfortable and natural. Wood veneer is a kind of wood veneer decorative panels that can be wear-resistant and scratch-resistant and the edges are easy to bend, and can be installed directly on the blank wall, the construction is simple and convenient, and the maintenance is also very easy to save a lot of installation time. In the test of domestic testing organizations, the environmental grade of the board reached E0 level, and the flame retardant grade reached B level.