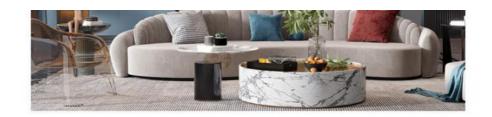

### More Images

Our Product Introduction

#### Export abroad Eco-friendly indoor wall decoration bamboo wood wall panel

Bamboo charcoal skin feel wood veneer is made by high-tech technology, it is a unique combination of bamboo wood fiber and new plastic, with recyclability and stability, providing the best choice of 100% environmental protection, waterproof/fireproof, flexible and non-deformation for interior decoration. Wood veneer surface feel delicate texture, like skin, warm in winter and cool in summer, and a variety of colors to suit the requirements of human habitation and ornamental needs, the use of skin feel wood veneer wall panels can add a sense of nature and warmth to the indoor space, so that people feel very comfortable and natural. Wood veneer is a kind of wood veneer decorative panels that can be wear-resistant and scratch-resistant and the edges are easy to bend, and can be installed directly on the blank wall, the construction is simple and convenient, and the maintenance is also very easy to save a lot of installation time. In the test of domestic testing organizations, the environmental grade of the board reached E0 level, and the flame retardant grade reached B level.