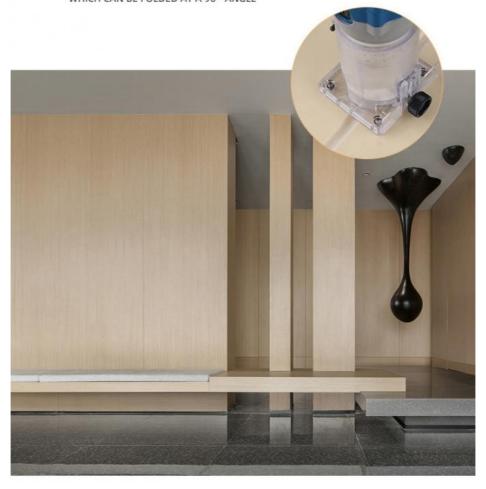

# "NOTCHED CORNER

THE BACK OF THE SHEET IS GROOVED WITH A EDGE TRIMMER WHICH CAN BE FOLDED AT A 90  $^{\circ}$  ANGLE

# **HEATING BENDING"**

THE HOT AIR GUN HEATS THE BACK
OF THE PLATE, WHICH CAN BEND AND WRAP
THE CYLINDERMAKING THE INSTALLATION OF CURVED WALL EASIER