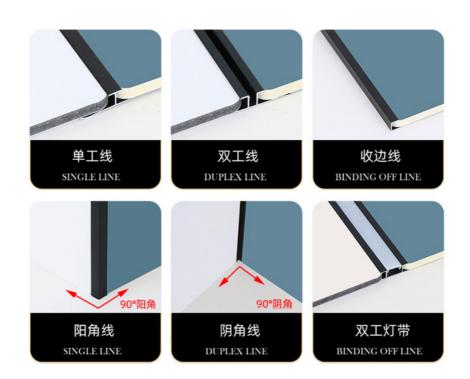

MIAN/镜面 PET高清膜

Mirror wood veneer is made ofHigh reflective mirror effect film



### **DETAIL DISPLAY:**





#### MOISTURE-PROOF

NO WATER SEEPAGE, NO MILDEW NO DEFORMATION, STRONG DURABLE AND MOISTURE-PROOF



#### FIRE PREVENTION

FLAME RETARDANT, SELF EXTINGUISHING WITHOUT COMBUSTION SUPPORTING







IT IS DIRT RESISTANT AND EASY TO TAKE CARE OF JUST WIPE IT WITH A RAG



### **EASY INSTALLATION**

SIMPLE DESIGN CONCEPT, EXQUISITE WORKMANSHIP, CONVENIENT AND FAST INSTALLATION









# "NOTCHED CORNER

THE BACK OF THE SHEET IS GROOVED WITH A EDGE TRIMMER WHICH CAN BE FOLDED AT A 90  $^{\circ}$  ANGLE





# **HEATING BENDING"**

THE HOT AIR GUN HEATS THE BACK
OF THE PLATE, WHICH CAN BEND AND WRAP
THE CYLINDERMAKING THE INSTALLATION OF CURVED WALL EASIER







### 适用于多种装修场景













# SIMPLE INSTALLATION THE BLANK CAN BE MOUNTED ON THE WALL



























Production workshop storage workshop container loading and delivery











Shanghai Zhuokang Wood Industry Co., Ltd. is a professional enterprise integrating research and development, production and sales. Through long-term research and experiments, we have successfully improved the parameters of the product, making our products more durable, waterproof, moisture-proof, flame retardant and environmental protection. Looking forward to the future, we will redouble our efforts to hone our internal skills, and return our customers and society with more mature technology, high-quality environmental protection products and excellent intimate service. If you need, please feel free to contact us!

Q:How