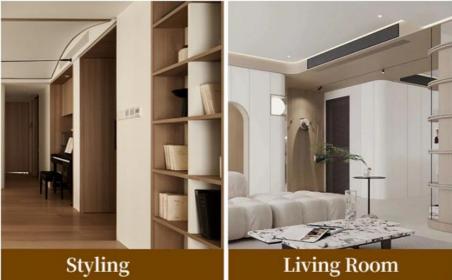

#### Applications

Hotel/Villa/Apartment/Office Building/Bathroom/Dining/Living Room/Shopping Mall,etc.

Specification: 1220 \* 2440mm Color: Available in multiple colors