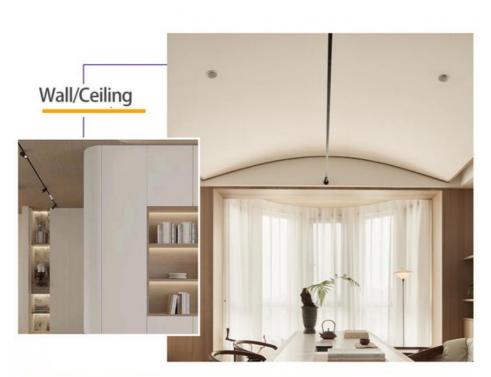

#### Factory Custom Environmental Protection Bamboo Charcoal Wood Skin Feeling Venner

Botanical Bamboo Charcoal Wall Panel is an eco-friendly, stylish decorative wall panel made of bamboo fiber material. It has a thickness of 5/8mm and is available in a variety of colors, so you can choose the desired color according to your needs. Bamboo charcoal skin feel wood finish surface feel delicate texture, like skin, warm in winter and cool in summer, and a variety of colors to suit the requirements of human habitation and ornamental needs, the use of skin feel wood finish wall panels can add a sense of naturalness and warmth to the indoor space, making people feel very comfortable and natural. Easy to install, can be blanked on the wall with structural adhesive. It is perfect for indoor applications such as offices, schools, hotels, etc. It is waterproof, moisture resistant, fire setting and environmentally friendly. It does not contain formaldehyde and can remove indoor odor. In summary, bamboo charcoal wall panels are the best choice to meet the needs of interior decoration.

#### Applications

Hotel/Villa/Apartment/Office Building/Bathroom/Dining/Living Room/Shopping Mall,etc.

Specification: 1220 \* 2440mm Color: Available in multiple colors