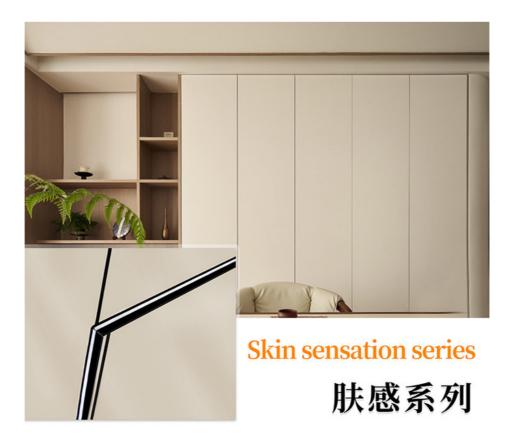

ior decoration.

### Specification

| opecification      |                                |  |
|--------------------|--------------------------------|--|
| Item               | Value                          |  |
| Material           | Bamboo Charcoal Wall Wanel     |  |
| Size               | 1220*2440/2600/2800/3000*5/8mm |  |
| Length             | Customer's Demand              |  |
| After-sale Service | Online technical support       |  |

#### Advantages

Easy Installation, Environmental Protection, Flexible, Bendable, High Density, foldable. Fireproof +waterproof+Moisture-proof+anti-scratch+Sound-Absorbing, Mould-Proof. Lightweight. Clear textures, Variety of colours, etc.

#### Applications

Hotel/Villa/Apartment/Office Building/Bathroom/Dining/Living Room/Shopping Mall,etc.







Specification: 1220 \* 2440mm Color: Available in multiple colors





# Skin sensation plate











### SHANGHAIZHUOKANG





# **PRODUCTION BASE**



About Logistics



#### Company profile:

Shanghai Zhuokang Wood Industry Co., Ltd. is a professional production and processing of bamboo fiber wood veneer, carbon crystal board, bamboo fiber wallboard, bamboo fiber grille, outdoor wood plastic floor, wall skirt board, bamboo fiber lines, aluminum alloy metal lines and other products, the company has a complete and scientific quality management system. Shanghai Zhuokang Wood Industry Co., Ltd. integrity, strength and product quality has been recognized by the industry. Welcome friends from all walks of life to visit, guidance and business negotiations.

Q:How does your factory do rega