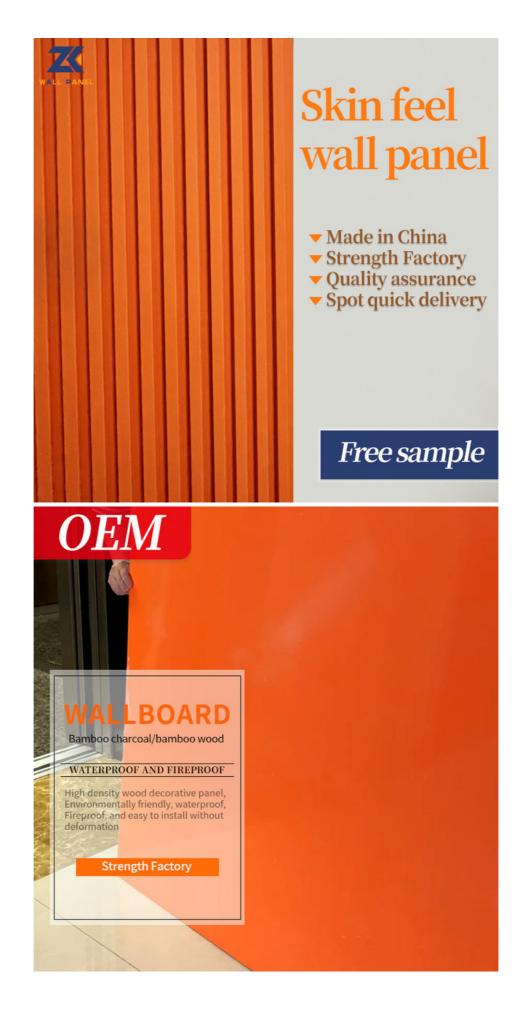

#### Factory Custom Environmental Protection Bamboo Charcoal Wood Skin Feeling Venner

Botanical Bamboo Charcoal Wall Panel is an eco-friendly, stylish decorative wall panel made of bamboo fiber material. It has a thickness of 5/8mm and is available in a variety of colors, so you can choose the desired color according to your needs. Bamboo charcoal skin feel wood finish surface feel delicate texture, like skin, warm in winter and cool in summer, and a variety of colors to suit the requirements of human habitation and ornamental needs, the use of skin feel wood finish wall panels can add a sense of naturalness and warmth to the indoor space, making people feel very comfortable and natural. Easy to install, can be blanked on the wall with structural adhesive. It is perfect for indoor applications such as offices, schools, hotels, etc. It is waterproof, moisture resistant, fire setting and environmentally friendly. It does not contain formaldehyde and can remove indoor odor. In summary, bamboo charcoal wall panels are the best choice to meet the needs of interior decoration.

#### Advantages

Easy Installation, Environmental Protection, Flexible, Bendable, High Density, foldable. Fireproof +waterproof+Moisture-proof+anti-scratch+Sound-Absorbing, Mould-Proof. Lightweight. Clear textures, Variety of colours, etc.

Q:How does your factory do regarding quality control? A:"Quality is priority". Our factory has gained ISO9001, ISO45001, ISO 14001

> Q:Can we make an OEM order? A: We can offer or supply goods as customers' requirements.

Q: Do you offer free samples ? A: Free sample is available, but delivery cost paid by customer.

Q: What is your delivery time ? A: Generally, 1-2 weeks after confirmation of your deposit payment. Specific time depends on order items and order quantity.