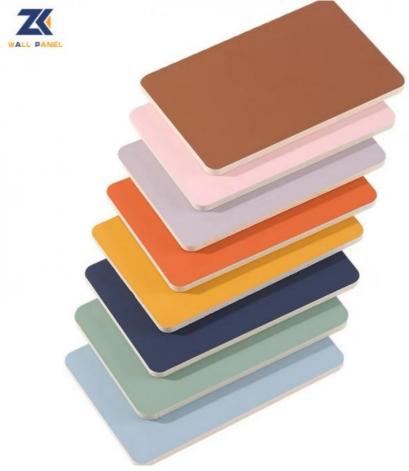

#### Factory Custom Environmental Protection Bamboo Charcoal Wood Skin Feeling Venner

Botanical Bamboo Charcoal Wall Panel is an eco-friendly, stylish decorative wall panel made of bamboo fiber material. It has a thickness of 5/8mm and is available in a variety of colors, so you can choose the desired color according to your needs. Bamboo charcoal skin feel wood finish surface feel delicate texture, like skin, warm in winter and cool in summer, and a variety of colors to suit the requirements of human habitation and ornamental needs, the use of skin feel wood finish wall panels can add a sense of naturalness and warmth to the indoor space, making people feel very comfortable and natural. Easy to install, can be blanked on the wall with structural adhesive. It is perfect for indoor applications such as offices, schools, hotels, etc. It is waterproof, moisture resistant, fire setting and environmentally friendly. It does not contain formaldehyde and can remove indoor odor. In summary, bamboo charcoal wall panels are the best choice to meet the needs of interior decoration.

#### Applications

Hotel/Villa/Apartment/Office Building/Bathroom/Dining/Living Room/Shopping Mall,etc.

Specification: 1220 \* 2440mm Color: Available in multiple colors