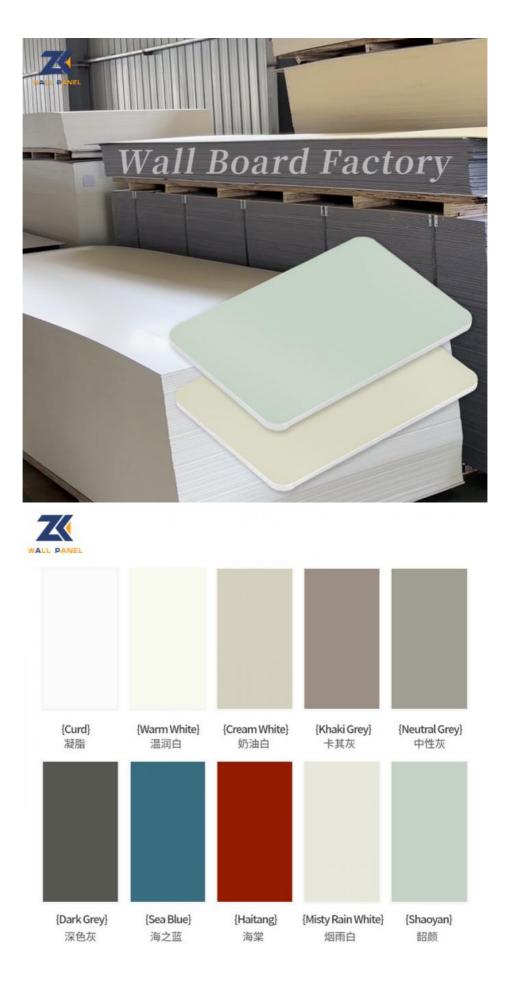

Wall Board Factory

## Product Specification

- Material:
- Color:
- Certification:
- Thickness:
- Length:
- Width:
- Packing:
- Glue:
- Highlight:

| Wood Skin Feel Venner 2.6m,<br>Wood Skin Feeling Venner 2.6m,<br>2.6m Wood Skin Feeling Venner |
|------------------------------------------------------------------------------------------------|
| PUR Glue                                                                                       |
| Packed By Carton And Pallet                                                                    |
| 1.22m                                                                                          |
| 2.44/2.6/2.8/3/3.2/3.4/3.6 M Or Customized                                                     |
| 5/8mm                                                                                          |
| ISO9001                                                                                        |
| Customized                                                                                     |
| Bamboo Charcoal,bamboo Wood,PVC                                                                |
|                                                                                                |