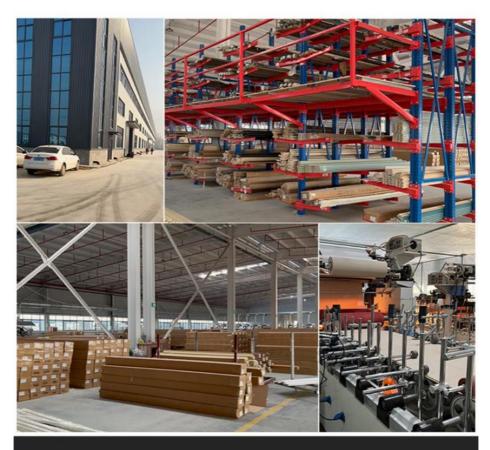

# **PRODUCTION BASE**

About Logistics

#### Company profile:

Shanghai Zhuokang Wood Industry Co., Ltd. is a professional production and processing of bamboo fiber wood veneer, carbon crystal board, bamboo fiber wallboard, bamboo fiber grille, outdoor wood plastic floor, wall skirt board, bamboo fiber lines, aluminum alloy metal lines and other products, the company has a complete and scientific quality management system. Shanghai Zhuokang Wood Industry Co., Ltd. integrity, strength and product quality has been recognized by the industry. Welcome friends from all walks of life to visit, guidance and business negotiations.