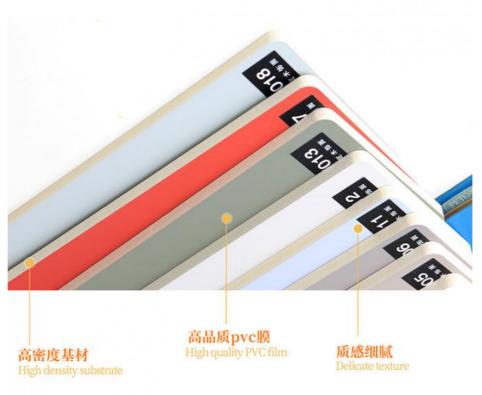

#### Factory Custom Environmental Protection Bamboo Charcoal Wood Skin Feeling Venner

Botanical Bamboo Charcoal Wall Panel is an eco-friendly, stylish decorative wall panel made of bamboo fiber material. It has a thickness of 5/8mm and is available in a variety of colors, so you can choose the desired color according to your needs. Bamboo charcoal skin feel wood finish surface feel delicate texture, like skin, warm in winter and cool in summer, and a variety of colors to suit the requirements of human habitation and ornamental needs, the use of skin feel wood finish wall panels can add a sense of naturalness and warmth to the indoor space, making people feel very comfortable and natural. Easy to install, can be blanked on the wall with structural adhesive. It is perfect for indoor applications such as offices, schools, hotels, etc. It is waterproof, moisture resistant, fire setting and environmentally friendly. It does not contain formaldehyde and can remove indoor odor. In summary, bamboo charcoal wall panels are the best choice to meet the needs of interior decoration.

### Specification

| opecification      |                                |  |
|--------------------|--------------------------------|--|
| Item               | Value                          |  |
| Material           | Bamboo Charcoal Wall Wanel     |  |
| Size               | 1220*2440/2600/2800/3000*5/8mm |  |
| Length             | Customer's Demand              |  |
| After-sale Service | Online technical support       |  |