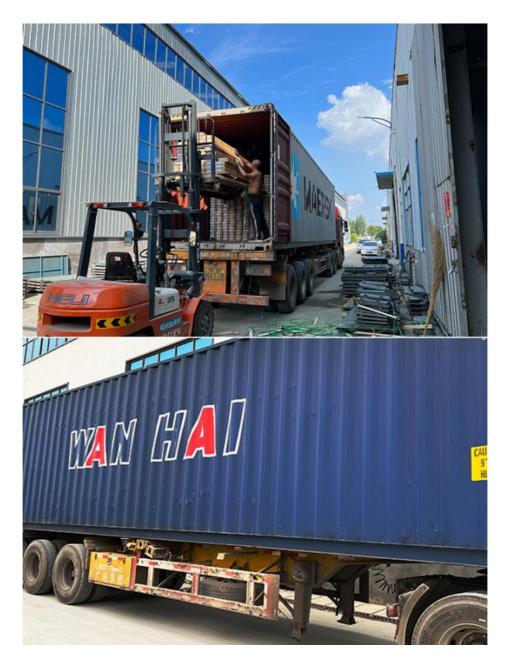

| Value                          |  |
| Material           | Bamboo Charcoal Wall Wanel     |  |
| Size               | 1220*2440/2600/2800/3000*5/8mm |  |
| Length             | Customer's Demand              |  |
| After-sale Service | Online technical support       |  |

#### Advantages

Easy Installation, Environmental Protection, Flexible, Bendable, High Density, foldable. Fireproof +waterproof+Moisture-proof+anti-scratch+Sound-Absorbing, Mould-Proof. Lightweight. Clear textures, Variety of colours, etc.

#### Applications

Hotel/Villa/Apartment/Office Building/Bathroom/Dining/Living Room/Shopping Mall,etc.







Specification: 1220 \* 2440mm Color: Available in multiple colors





# Skin sensation plate











### SHANGHAIZHUOKANG





# **PRODUCTION BASE**



About Logistics



#### Company profile:

Shanghai Zhuokang Wood Industry Co., Ltd. is a professional production and processing of bamboo fiber wood veneer, carbon crystal board, bamboo fiber wallboard, bamboo fiber grille, outdoor wood plastic floor, wall skirt board, bamboo fiber lines, aluminum alloy metal lines and other products, the company has a complete and scientific quality management system. Shanghai Zhuokang Wood Industry Co., Ltd. integrity, strength and product quality has been recognized by the industry. Welcome friends from all walks of life to visit, guidance and business negotiations.

Q:How does your factory do regarding quality control? A:"Quality is priority". Our factory has gained ISO9001, ISO45001, ISO 14001

> Q:Can we make an OEM order? A: We can offer or supply goods as customers