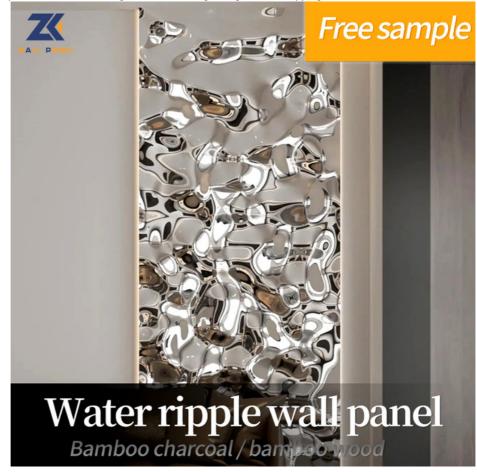

## Water Ripple Corrugated Wall Panel Lobby Facade Interior Decorative Wall Panel

#### Water Ripple Corrugated Wall Panel Lobby Facade Interior Decorative Wall Panel

Bamboo charcoal environmentally friendly water ripple wall panels, combined with the ecological awareness of bamboo charcoal, elevate the interior space to a new level of beauty and happiness. Indulge in the fascinating beauty of the water ripples on the water ripple board. The elegant pattern creates a sense of tranquility, bringing a touch of natural tranquility to your living space. At the heart of our water corrugated panels is the essence of sustainable development - bamboo charcoal wood veneer. This veneer is made from environmentally friendly bamboo and infused with activated bamboo charcoal, which not only exudes a luxurious atmosphere, but also naturally purifies the air, creating a healthier and fresher living environment. The three-dimensional design of our panels adds depth and texture, bringing your walls to life with a captivating sense of movement. As light dances on the ripples, your space is transformed into a visual treat that leaves a lasting impression. In the test of domestic testing organizations, the environmental protection grade of the board reaches E0 grade, and the flame retardant grade reaches B grade.