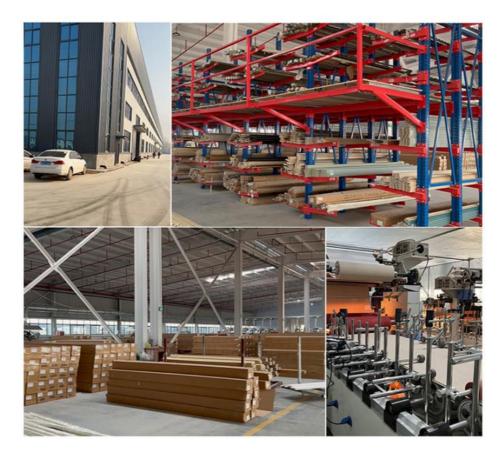

# **PRODUCTION BASE**

Shanghai Zhukang Wood Industry Co., Ltd. has 26 international advanced level production lines and dozens of skilled production and research personnel. The company's main products are: (bamboo charcoal/bamboo) wood veneer panels, ecological wood grille panels, Great Wall panels, relief panels, U-shaped ceiling, square, wood sound-absorbing panels, solid wood grille and supporting production line production and sales. If you need, please feel free to contact us!