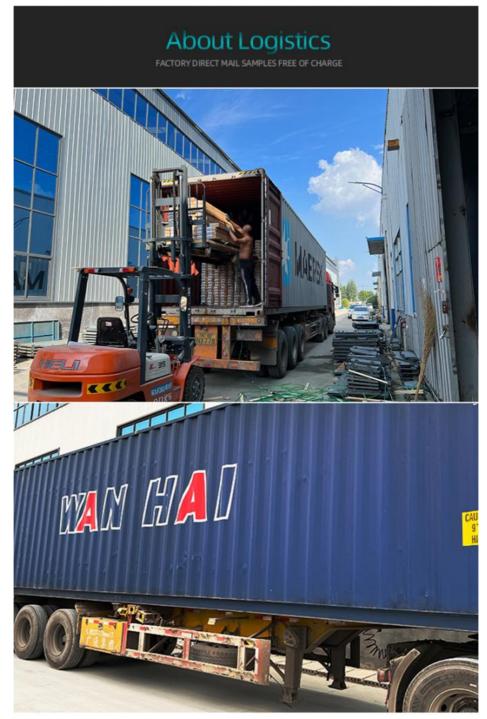

Q: How about the delivery time ? A: Lead time since receipt of 30% T/T deposit payment : 15-30 days. (Samples will be prepared within 5 days.)

> Q: What kind of of payments does support ? A: T/T, L/C, D/P, e-Credit Line