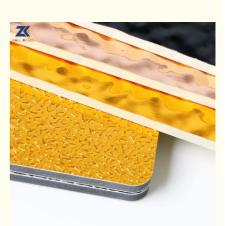

#### Water Ripple Corrugated Wall Panel Lobby Facade Interior Decorative Wall Panel

Bamboo charcoal environmentally friendly water ripple wall panels, combined with the ecological awareness of bamboo charcoal, elevate the interior space to a new level of beauty and happiness. Indulge in the fascinating beauty of the water ripples on the water ripple board. The elegant pattern creates a sense of tranquility, bringing a touch of natural tranquility to your living space. At the heart of our water corrugated panels is the essence of sustainable development - bamboo charcoal wood veneer. This veneer is made from environmentally friendly bamboo and infused with activated bamboo charcoal, which not only exudes a luxurious atmosphere, but also naturally purifies the air, creating a healthier and fresher living environment. The three-dimensional design of our panels adds depth and texture, bringing your walls to life with a captivating sense of movement. As light dances on the ripples, your space is transformed into a visual treat that leaves a lasting impression. In the test of domestic testing organizations, the environmental protection grade of the board reaches E0 grade, and the flame retardant grade reaches B grade.

#### Specification

| opoonioution       |                                |
|--------------------|--------------------------------|
| Item               | Value                          |
| Material           | Bamboo Charcoal Wall Panel     |
| Size               | 1220*2440/2600/2800/3000*5/8mm |
| Length             | Customer's Demand              |
| After-sale Service | Online technical support       |