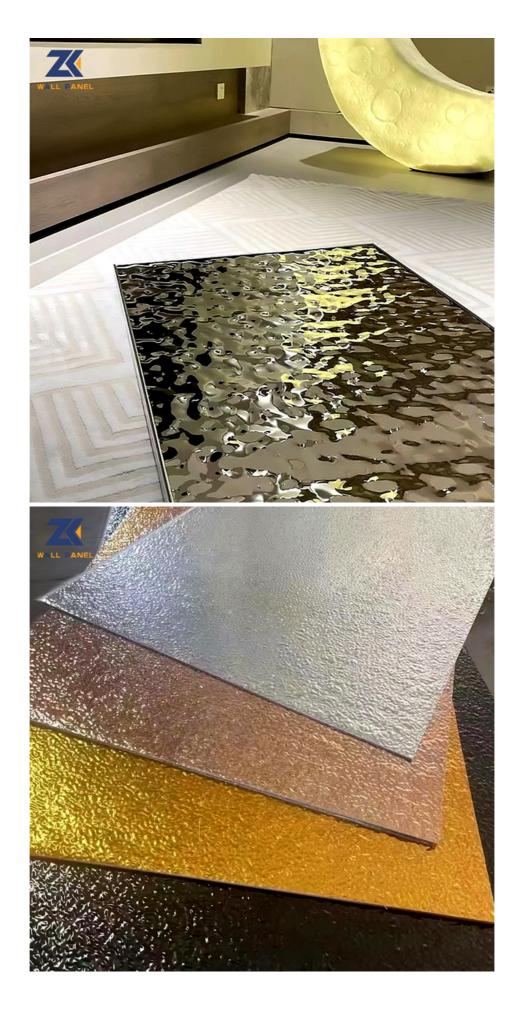

#### Water Ripple Corrugated Wall Panel Lobby Facade Interior Decorative Wall Panel

Bamboo charcoal environmentally friendly water ripple wall panels, combined with the ecological awareness of bamboo charcoal, elevate the interior space to a new level of beauty and happiness. Indulge in the fascinating beauty of the water ripples on the water ripple board. The elegant pattern creates a sense of tranquility, bringing a touch of natural tranquility to your living space. At the heart of our water corrugated panels is the essence of sustainable development - bamboo charcoal wood veneer. This veneer is made from environmentally friendly bamboo and infused with activated bamboo charcoal, which not only exudes a luxurious atmosphere, but also naturally purifies the air, creating a healthier and fresher living environment. The three-dimensional design of our panels adds depth and texture, bringing your walls to life with a captivating sense of movement. As light dances on the ripples, your space is transformed into a visual treat that leaves a lasting impression. In the test of domestic testing organizations, the environmental protection grade of the board reaches E0 grade, and the flame retardant grade reaches B grade.