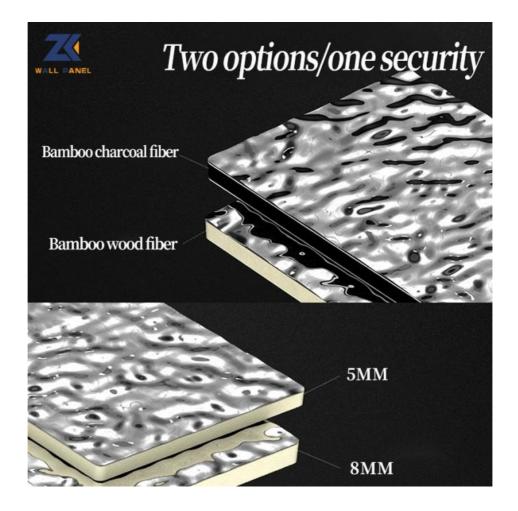

### Product Specification

- Material:
- Edge:
- Installation:
- Color:
- Application:
- Function:
- Highlight:

| PVC,PET,bamboo Charcoal Wall Bora                  | ιd |
|----------------------------------------------------|----|
| Smooth                                             |    |
| Can Be Blanked Out And Put Directly The Wall       | On |
| Customer's Requirements                            |    |
| Hotel,Interiors Homes,office,Decorativ<br>Material | е  |

#### Specification

| opoonioution       |                                |
|--------------------|--------------------------------|
| Item               | Value                          |
| Material           | Bamboo Charcoal Wall Panel     |
| Size               | 1220*2440/2600/2800/3000*5/8mm |
| Length             | Customer's Demand              |
| After-sale Service | Online technical support       |