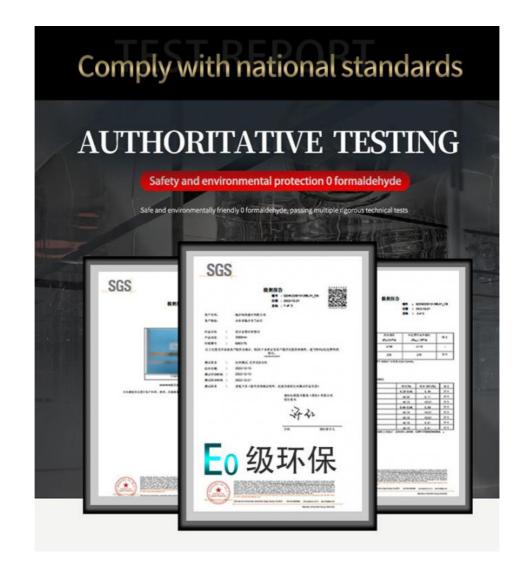

#### Water Ripple Corrugated Wall Panel Lobby Facade Interior Decorative Wall Panel

Bamboo charcoal environmentally friendly water ripple wall panels, combined with the ecological awareness of bamboo charcoal, elevate the interior space to a new level of beauty and happiness. Indulge in the fascinating beauty of the water ripples on the water ripple board. The elegant pattern creates a sense of tranquility, bringing a touch of natural tranquility to your living space. At the heart of our water corrugated panels is the essence of sustainable development - bamboo charcoal wood veneer. This veneer is made from environmentally friendly bamboo and infused with activated bamboo charcoal, which not only exudes a luxurious atmosphere, but also naturally purifies the air, creating a healthier and fresher living environment. The three-dimensional design of our panels adds depth and texture, bringing your walls to life with a captivating sense of movement. As light dances on the ripples, your space is transformed into a visual treat that leaves a lasting impression. In the test of domestic testing organizations, the environmental protection grade of the board reaches E0 grade, and the flame retardant grade reaches B grade.