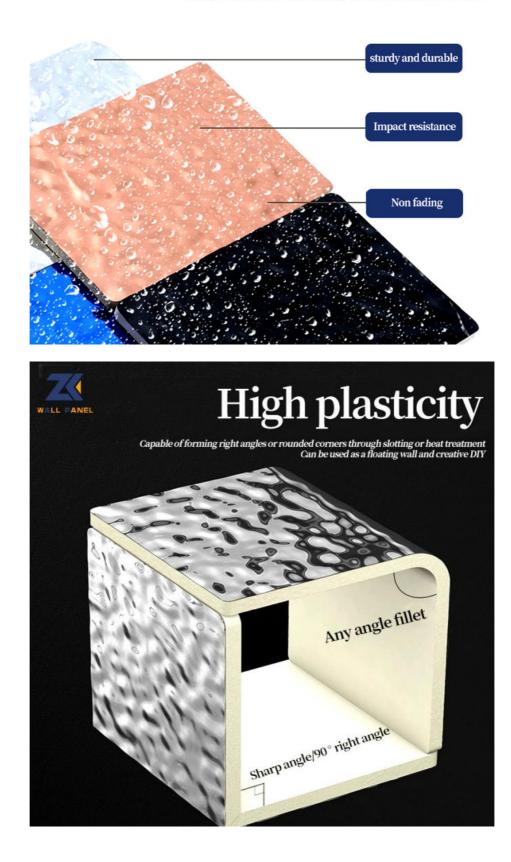

#### Advantages

Easy Installation, Environmental Protection, Flexible, Bendable, High Density, foldable. Fireproof +waterproof+Moisture-proof+anti-scratch+Sound-Absorbing, Mould-Proof.Lightweight. Clear textures, Variety of colours, etc.