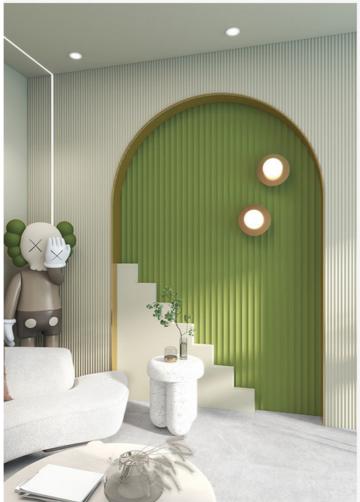

#### More Images

Our Product Introduction

#### Waterproof Hotel Cladding Wall Panel Eco Friendly Wpc Wall Panels Decorative Board

WPC grooved wall panels are the perfect blend of modern design and timeless aesthetics. The grooved texture is made of high-quality wood plastic composite (WPC) for durability and style to enhance any interior. Grooved wall panels are designed for easy installation. Its lightweight and modular design simplifies the process, while the easy-to-clean surface ensures easy maintenance. The grooved texture creates a focal point that grabs attention and makes the space truly memorable. The unique groove design helps reduce noise levels, creating a quieter and more comfortable living or working environment. Redesign spaces with WPC fluted wall panels to add a touch of contemporary glamour, complementing contemporary lifestyles and creating an ambiance that exudes modernity while capturing the essence of timeless beauty. Elevate interiors with contemporary appeal, ensuring a lasting impact that will stand the test of time.