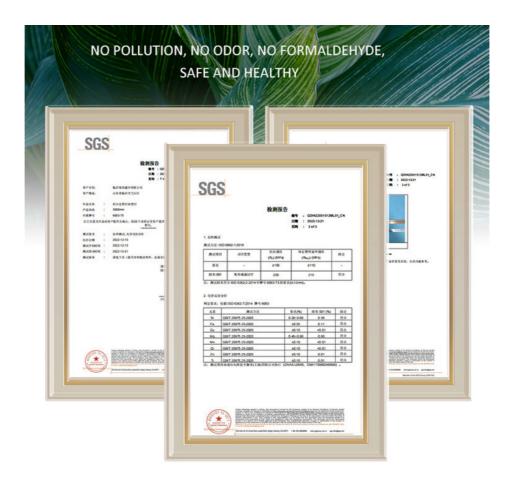

# STRONGER QUALITY

IT'S NOT JUST THE LOOKS, IT'S THE QUALITY

NO.1 DURABILITY

Bamboo fiber | resistance to knock against shock

• NO.2 BEAUTIFUL

Lock the seamless | seamless splicing Beautiful too

NO.3 HEALTHY

E0 level environmental protection zero formaldehyde is installed and live

# COMPARISON BEFORE & AFTER DECORATION

Authoritative testing agency certification for health escort

**BAMBOO FIBER** 