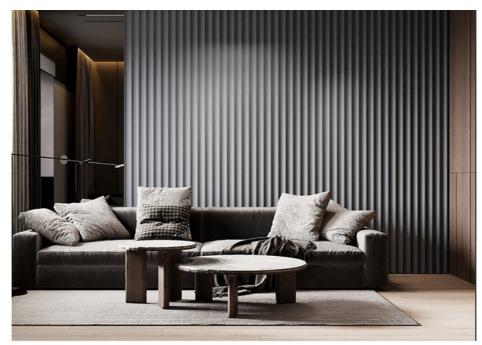

#### More Images

Our Product Introduction

#### Waterproof Hotel Cladding Wall Panel Eco Friendly Wpc Wall Panels Decorative Board

WPC grooved wall panels are the perfect blend of modern design and timeless aesthetics. The grooved texture is made of high-quality wood plastic composite (WPC) for durability and style to enhance any interior. Grooved wall panels are designed for easy installation. Its lightweight and modular design simplifies the process, while the easy-to-clean surface ensures easy maintenance. The grooved texture creates a focal point that grabs attention and makes the space truly memorable. The unique groove design helps reduce noise levels, creating a quieter and more comfortable living or working environment. Redesign spaces with WPC fluted wall panels to add a touch of contemporary glamour, complementing contemporary lifestyles and creating an ambiance that exudes modernity while capturing the essence of timeless beauty. Elevate interiors with contemporary appeal, ensuring a lasting impact that will stand the test of time.