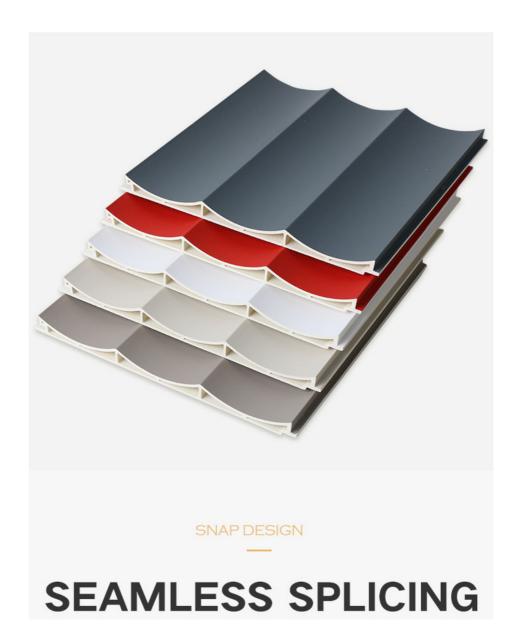

## **ECOLOGICAL WOOD**

[1]

New base material, refuse to use the secondary recycling material, this is our insistence on quality

SNAP DESIGN

# **HOT PASTE PROCESS**

[2]

Hot paste process more firm film, no glue, no emissions of VOC, benzene, formaldehyde and other harmful substances.

[3]

Buckle design, installation to achieve seamless stitching, the effect is more beautiful.