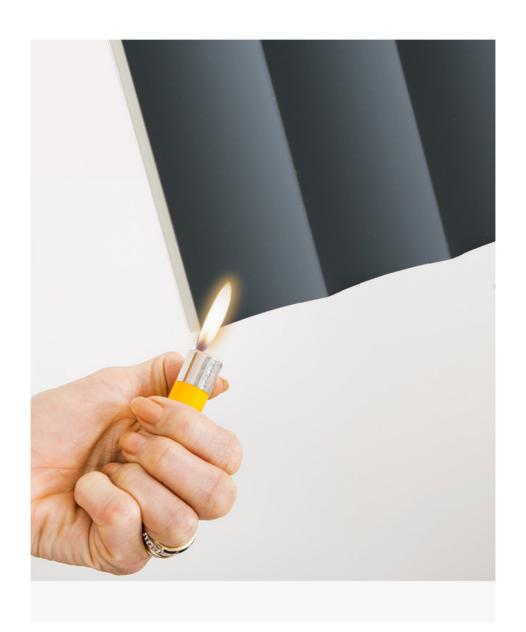

# **WATER-PROOF**

[4]

Nano waterproof anticorrosive film of high grade environmental protection, corrosion resistance and not easy to aging

FIRE RPROOF

#### **FLAME RETARDANT**

[5]

B1 flame retardant and fire standard, from the fire to extinguish, family safety more secure more peace of mind.

SNAP DESIGN