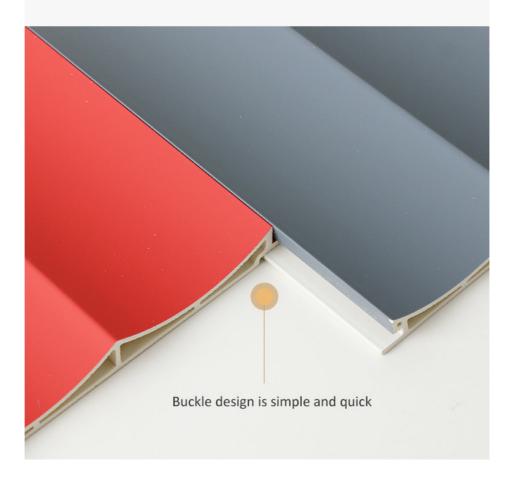

# **HOT PASTE PROCESS**

[2]

Hot paste process more firm film, no glue, no emissions of VOC, benzene, formaldehyde and other harmful substances.

[3]

Buckle design, installation to achieve seamless stitching, the effect is more beautiful.