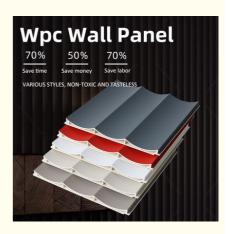

#### Waterproof Hotel Cladding Wall Panel Eco Friendly Wpc Wall Panels Decorative Board

WPC grooved wall panels are the perfect blend of modern design and timeless aesthetics. The grooved texture is made of high-quality wood plastic composite (WPC) for durability and style to enhance any interior. Grooved wall panels are designed for easy installation. Its lightweight and modular design simplifies the process, while the easy-to-clean surface ensures easy maintenance. The grooved texture creates a focal point that grabs attention and makes the space truly memorable. The unique groove design helps reduce noise levels, creating a quieter and more comfortable living or working environment. Redesign spaces with WPC fluted wall panels to add a touch of contemporary glamour, complementing contemporary lifestyles and creating an ambiance that exudes modernity while capturing the essence of timeless beauty. Elevate interiors with contemporary appeal, ensuring a lasting impact that will stand the test of time.