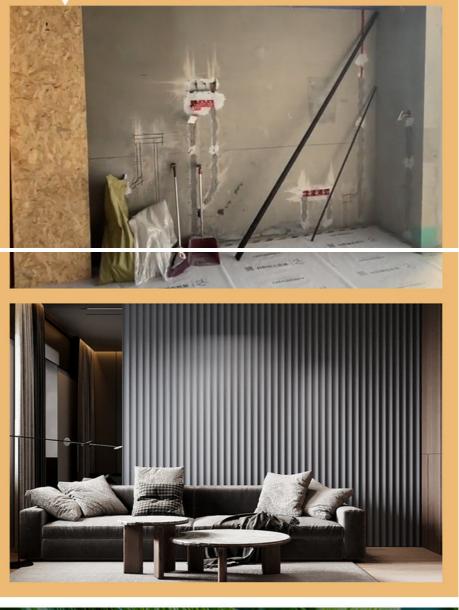

#### More Images

Our Product Introduction

#### **Product Description**

#### Waterproof Hotel Cladding Wall Panel Eco Friendly Wpc Wall Panels Decorative Board

WPC grooved wall panels are the perfect blend of modern design and timeless aesthetics. The grooved texture is made of high-quality wood plastic composite (WPC) for durability and style to enhance any interior. Grooved wall panels are designed for easy installation. Its lightweight and modular design simplifies the process, while the easy-to-clean surface ensures easy maintenance. The grooved texture creates a focal point that grabs attention and makes the space truly memorable. The unique groove design helps reduce noise levels, creating a quieter and more comfortable living or working environment. Redesign spaces with WPC fluted wall panels to add a touch of contemporary glamour, complementing contemporary lifestyles and creating an ambiance that exudes modernity while capturing the essence of timeless beauty. Elevate interiors with contemporary appeal, ensuring a lasting impact that will stand the test of time.

#### Applications

Hotel/Villa/Apartment/Office Building/Bathroom/Dining/Living Room/Shopping Mall,etc.