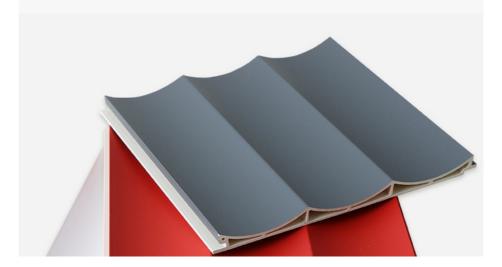

# STRONGER QUALITY

IT'S NOT JUST THE LOOKS, IT'S THE QUALITY

NO.1 DURABILITY

Bamboo fiber | resistance to knock against shock

• NO.2 BEAUTIFUL

Lock the seamless | seamless splicing Beautiful too

NO.3 HEALTHY

## **ECOLOGICAL WOOD**

[1]

New base material, refuse to use the secondary recycling material, this is our insistence on quality

SNAP DESIGN

# **HOT PASTE PROCESS**

[2]

Hot paste process more firm film, no glue, no emissions of VOC, benzene, formaldehyde and other harmful substances.

[3]

Buckle design, installation to achieve seamless stitching, the effect is more beautiful.