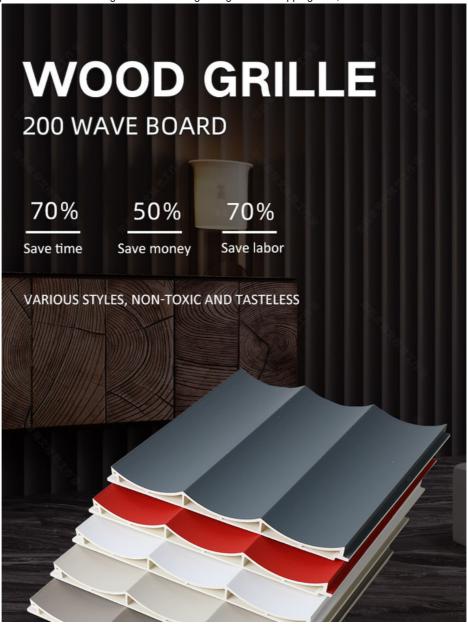

## PRODUCT PARAMETER

[7]

Detailed parameters, let you know more about the product

Product Name: 200 Wave Board

Size:width209xlength3000xthickness15mm

(Length can be customized 2-6 meters)

Applicable scene: home decoration background wall/