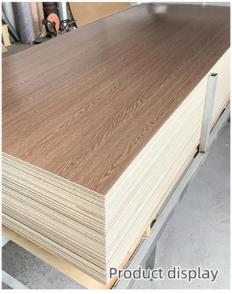

#### Waterproof Hotel Cladding Wall Panel Eco Friendly Wpc Wall Panels Decorative Board

WPC grooved wall panels are the perfect blend of modern design and timeless aesthetics. The grooved texture is made of high-quality wood plastic composite (WPC) for durability and style to enhance any interior. Grooved wall panels are designed for easy installation. Its lightweight and modular design simplifies the process, while the easy-to-clean surface ensures easy maintenance. The grooved texture creates a focal point that grabs attention and makes the space truly memorable. The unique groove design helps reduce noise levels, creating a quieter and more comfortable living or working environment. Redesign spaces with WPC fluted wall panels to add a touch of contemporary glamour, complementing contemporary lifestyles and creating an ambiance that exudes modernity while capturing the essence of timeless beauty. Elevate interiors with contemporary appeal, ensuring a lasting impact that will stand the test of time.

#### **VARIOUS COLOR**

[8]

Wood grain, solid color, metal and other series, hundreds of colors to choose from