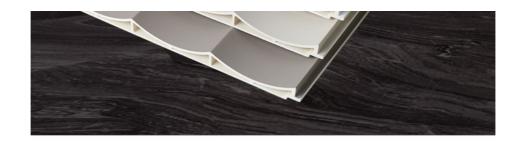

#### **Product Specification**

· Material: Wood-plastic Composite Environmental

Waterproof And Fireproof Moisture-proof Feature:

**Customer Require** Color:

Size: **Customized Sizes Support** 

Modern Luxury Style:

. Thickness: 15mm

• Product Name: WPC Wall Panel

Certificate: ISO9001

antibacterial WPC Wood Panel, • Highlight:

Wood plastic Composite Cladding Wall Panel,

antibacterial WPC Cladding Wall Panel

#### Waterproof Hotel Cladding Wall Panel Eco Friendly Wpc Wall Panels Decorative Board

WPC grooved wall panels are the perfect blend of modern design and timeless aesthetics. The grooved texture is made of high-quality wood plastic composite (WPC) for durability and style to enhance any interior. Grooved wall panels are designed for easy installation. Its lightweight and modular design simplifies the process, while the easy-to-clean surface ensures easy maintenance. The grooved texture creates a focal point that grabs attention and makes the space truly memorable. The unique groove design helps reduce noise levels, creating a quieter and more comfortable living or working environment. Redesign spaces with WPC fluted wall panels to add a touch of contemporary glamour, complementing contemporary lifestyles and creating an ambiance that exudes modernity while capturing the essence of timeless beauty. Elevate interiors with contemporary appeal, ensuring a lasting impact that will stand the test of time.