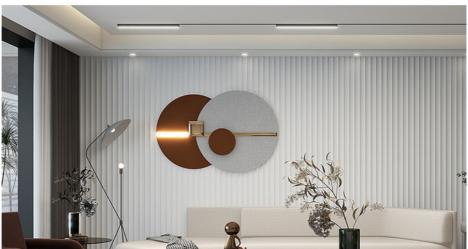

#### More Images

Our Product Introduction

#### Waterproof Hotel Cladding Wall Panel Eco Friendly Wpc Wall Panels Decorative Board

WPC grooved wall panels are the perfect blend of modern design and timeless aesthetics. The grooved texture is made of high-quality wood plastic composite (WPC) for durability and style to enhance any interior. Grooved wall panels are designed for easy installation. Its lightweight and modular design simplifies the process, while the easy-to-clean surface ensures easy maintenance. The grooved texture creates a focal point that grabs attention and makes the space truly memorable. The unique groove design helps reduce noise levels, creating a quieter and more comfortable living or working environment. Redesign spaces with WPC fluted wall panels to add a touch of contemporary glamour, complementing contemporary lifestyles and creating an ambiance that exudes modernity while capturing the essence of timeless beauty. Elevate interiors with contemporary appeal, ensuring a lasting impact that will stand the test of time.