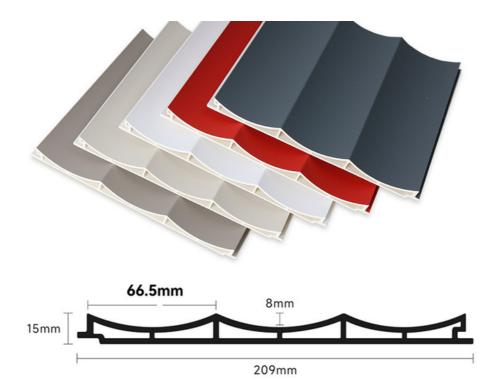

## PRODUCT PARAMETER

[7]

Detailed parameters, let you know more about the product

Product Name: 200 Wave Board

Size:width209xlength3000xthickness15mm

(Length can be customized 2-6 meters)

Applicable scene: home decoration background wall/

. Thickness: 15mm

• Product Name: WPC Wall Panel

Certificate: ISO9001

antibacterial WPC Wood Panel, • Highlight:

Wood plastic Composite Cladding Wall Panel,

antibacterial WPC Cladding Wall Panel