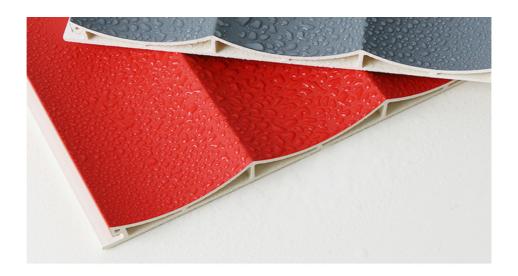

#### Waterproof Hotel Cladding Wall Panel Eco Friendly Wpc Wall Panels Decorative Board

WPC grooved wall panels are the perfect blend of modern design and timeless aesthetics. The grooved texture is made of high-quality wood plastic composite (WPC) for durability and style to enhance any interior. Grooved wall panels are designed for easy installation. Its lightweight and modular design simplifies the process, while the easy-to-clean surface ensures easy maintenance. The grooved texture creates a focal point that grabs attention and makes the space truly memorable. The unique groove design helps reduce noise levels, creating a quieter and more comfortable living or working environment. Redesign spaces with WPC fluted wall panels to add a touch of contemporary glamour, complementing contemporary lifestyles and creating an ambiance that exudes modernity while capturing the essence of timeless beauty. Elevate interiors with contemporary appeal, ensuring a lasting impact that will stand the test of time.

#### Advantages

Easy Installation, Environmental Protection, Flexible, Bendable, High Density, foldable. Fireproof + waterproof + Moisture-proof+anti-scratch + Sound-Absorbing, Mould-Proof. Lightweight. Clear textures, Variety of colours, etc.