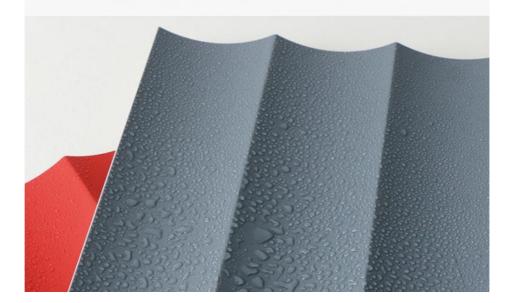

#### Waterproof Hotel Cladding Wall Panel Eco Friendly Wpc Wall Panels Decorative Board

WPC grooved wall panels are the perfect blend of modern design and timeless aesthetics. The grooved texture is made of high-quality wood plastic composite (WPC) for durability and style to enhance any interior. Grooved wall panels are designed for easy installation. Its lightweight and modular design simplifies the process, while the easy-to-clean surface ensures easy maintenance. The grooved texture creates a focal point that grabs attention and makes the space truly memorable. The unique groove design helps reduce noise levels, creating a quieter and more comfortable living or working environment. Redesign spaces with WPC fluted wall panels to add a touch of contemporary glamour, complementing contemporary lifestyles and creating an ambiance that exudes modernity while capturing the essence of timeless beauty. Elevate interiors with contemporary appeal, ensuring a lasting impact that will stand the test of time.

#### Advantages

Easy Installation, Environmental Protection, Flexible, Bendable, High Density, foldable. Fireproof + waterproof + Moisture-proof+anti-scratch + Sound-Absorbing, Mould-Proof. Lightweight. Clear textures, Variety of colours, etc.