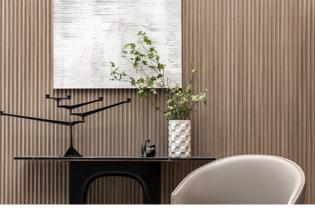

#### Manufacturers sell wood plastic grille no paint waterproof WPC fluted wall panel

WPC grooved wall panels are the perfect blend of modern design and timeless aesthetics. The grooved texture is made of high-quality wood plastic composite (WPC) for durability and style to enhance any interior. WPC fluted wall panels feature an elegant and unique fluted texture that adds depth and character to walls. Symmetrical grooves create a visual symphony that enhances the overall ambiance of the space. Fluted wall panels embody the essence of modern design. Their clean lines and contemporary appeal harmonize with a variety of interior styles, making them perfect for both residential and commercial spaces. Grooved wall panels are made of WPC for durability. The material's strength and resistance to rot, insects and warping ensure a long-term investment that maintains its beauty over time. Whether used as a complete wall covering or as an accent to accentuate a specific area, their versatility enables the design of spaces that leave a lasting impression.