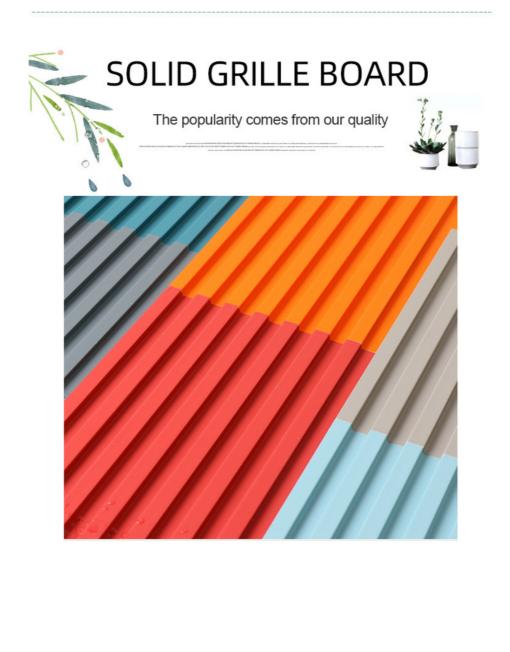

#### **COLOR DIVERSITY**

SUPPORT CUSTOM SAMPLES FOR FREE

#### Manufacturers sell wood plastic grille no paint waterproof WPC fluted wall panel

WPC grooved wall panels are the perfect blend of modern design and timeless aesthetics. The grooved texture is made of high-quality wood plastic composite (WPC) for durability and style to enhance any interior. WPC fluted wall panels feature an elegant and unique fluted texture that adds depth and character to walls. Symmetrical grooves create a visual symphony that enhances the overall ambiance of the space. Fluted wall panels embody the essence of modern design. Their clean lines and contemporary appeal harmonize with a variety of interior styles, making them perfect for both residential and commercial spaces. Grooved wall panels are made of WPC for durability. The material's strength and resistance to rot, insects and warping ensure a long-term investment that maintains its beauty over time. Whether used as a complete wall covering or as an accent to accentuate a specific area, their versatility enables the design of spaces that leave a lasting impression.