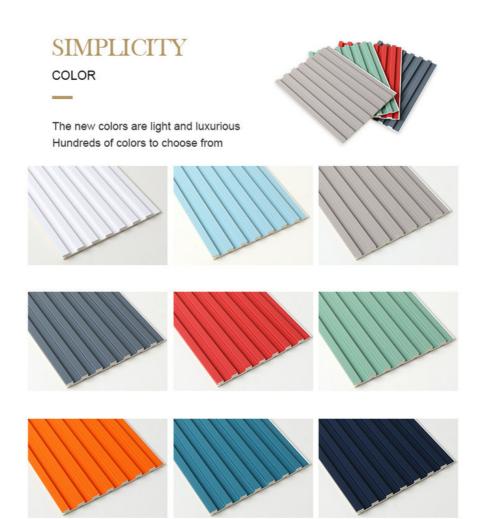

#### **COLOR DIVERSITY**

SUPPORT CUSTOM SAMPLES FOR FREE

#### **Product Specification**

| Material:     | Wood Plastic Composite Material                                            |
|---------------|----------------------------------------------------------------------------|
| • Feature:    | Waterproof And Fireproof Moisture-proof                                    |
| Color:        | Customer Require                                                           |
| • Size:       | Customized Sizes Support                                                   |
| Style:        | Modern Luxury                                                              |
| Thickness:    | 8.5mm                                                                      |
| Product Name: | WPC Fluted Wall Panel                                                      |
| Certificate:  | ISO9001                                                                    |
| • Type:       | Wood Plastic Grille                                                        |
| Highlight:    | wood plastic grille WPC Fluted Wall Panel,<br>8.5mm WPC Fluted Wall Panel, |