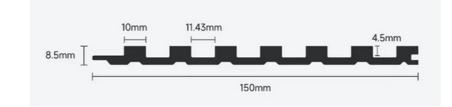

#### **Product Specification**

| Material:     | Wood Plastic Composite Material                                            |
|---------------|----------------------------------------------------------------------------|
| • Feature:    | Waterproof And Fireproof Moisture-proof                                    |
| Color:        | Customer Require                                                           |
| • Size:       | Customized Sizes Support                                                   |
| Style:        | Modern Luxury                                                              |
| Thickness:    | 8.5mm                                                                      |
| Product Name: | WPC Fluted Wall Panel                                                      |
| Certificate:  | ISO9001                                                                    |
| • Type:       | Wood Plastic Grille                                                        |
| Highlight:    | wood plastic grille WPC Fluted Wall Panel,<br>8.5mm WPC Fluted Wall Panel, |

### PRODUCT INFORMATION

Suitable for home decoration background wall, fashion tooling wall decoration

Product name: 150 solid grille

Material: High quality wood

powder +PVC

Size: 150\*3000\*8.5mm

Features: waterproof, flame