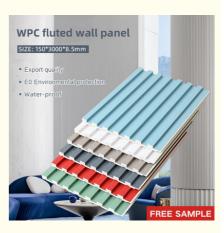

#### **Product Specification**

| Material:     | Wood Plastic Composite Material                                            |
|---------------|----------------------------------------------------------------------------|
| • Feature:    | Waterproof And Fireproof Moisture-proof                                    |
| Color:        | Customer Require                                                           |
| • Size:       | Customized Sizes Support                                                   |
| Style:        | Modern Luxury                                                              |
| Thickness:    | 8.5mm                                                                      |
| Product Name: | WPC Fluted Wall Panel                                                      |
| Certificate:  | ISO9001                                                                    |
| • Type:       | Wood Plastic Grille                                                        |
| Highlight:    | wood plastic grille WPC Fluted Wall Panel,<br>8.5mm WPC Fluted Wall Panel, |

#### Manufacturers sell wood plastic grille no paint waterproof WPC fluted wall panel

WPC grooved wall panels are the perfect blend of modern design and timeless aesthetics. The grooved texture is made of high-quality wood plastic composite (WPC) for durability and style to enhance any interior. WPC fluted wall panels feature an elegant and unique fluted texture that adds depth and character to walls. Symmetrical grooves create a visual symphony that enhances the overall ambiance of the space. Fluted wall panels embody the essence of modern design. Their clean lines and contemporary appeal harmonize with a variety of interior styles, making them perfect for both residential and commercial spaces. Grooved wall panels are made of WPC for durability. The material's strength and resistance to rot, insects and warping ensure a long-term investment that maintains its beauty over time. Whether used as a complete wall covering or as an accent to accentuate a specific area, their versatility enables the design of spaces that leave a lasting impression.