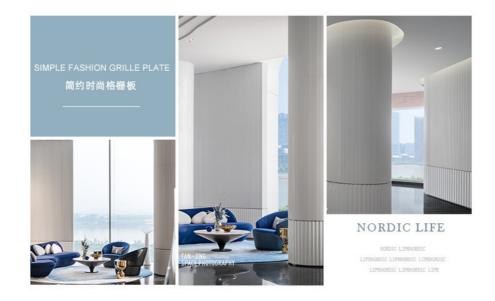

### PRODUCT INFORMATION

Suitable for home decoration background wall, fashion tooling wall decoration

Product name: 150 solid grille

Material: High quality wood

powder +PVC

Size: 150\*3000\*8.5mm

Features: waterproof, flame

retardant, zero formaldehyde

STATE STATE OF PASHION DISIES

## FOUR CORE STRENGTHI

New choice of healthy and environmentally friendly home life

Adhere to the use of high quality raw materials, refuse secondary recycling materials

Ecological wood grille plate, environmental protection and tasteless, simple and quick installation, beautiful effect.