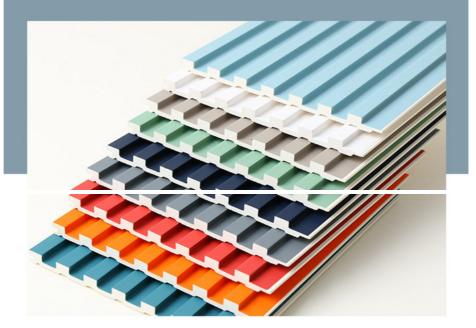

t       |  |

#### Advantages

Easy Installation, Environmental Protection, Flexible, Bendable, High Density, foldable. Fireproof +waterproof+Moisture-proof+anti-scratch+Sound-Absorbing, Mould-Proof.Lightweight. Clear textures, Variety of colours, etc.

#### Applications

Hotel/Villa/Apartment/Office Building/Bathroom/Dining/Living Room/Shopping Mall,etc.



# LIGHT LUXURY

是一种生活态度 SIMPLICITY IS AN ATTITUDE



### PRODUCT INFORMATION

Suitable for home decoration background wall, fashion tooling wall decoration



Product name: 150 solid grille

Material: High quality wood

powder +PVC

Size: 150\*3000\*8.5mm

Features: waterproof, flame

retardant, zero formaldehyde







STATE STATE OF PASHION DISIES

## FOUR CORE STRENGTHI

New choice of healthy and environmentally friendly home life







Adhere to the use of high quality raw materials, refuse secondary recycling materials







Ecological wood grille plate, environmental protection and tasteless, simple and quick installation, beautiful effect.





# FACTORY

STRENGTH FACTORY







Shanghai Zhukang Wood Industry Co., Ltd. has 26 international advanced level production lines and dozens of skilled production and research personnel. The company's main products are: (bamboo charcoal/bamboo) wood veneer panels, ecological wood grille panels, Great Wall panels, relief panels, U-shaped ceiling, square, wood sound-absorbing panels, solid wood grille and supporting production line production and sales. If you need, please feel free to contact us!

Q:How does your factory do regarding quality control? A:"Quality is priority