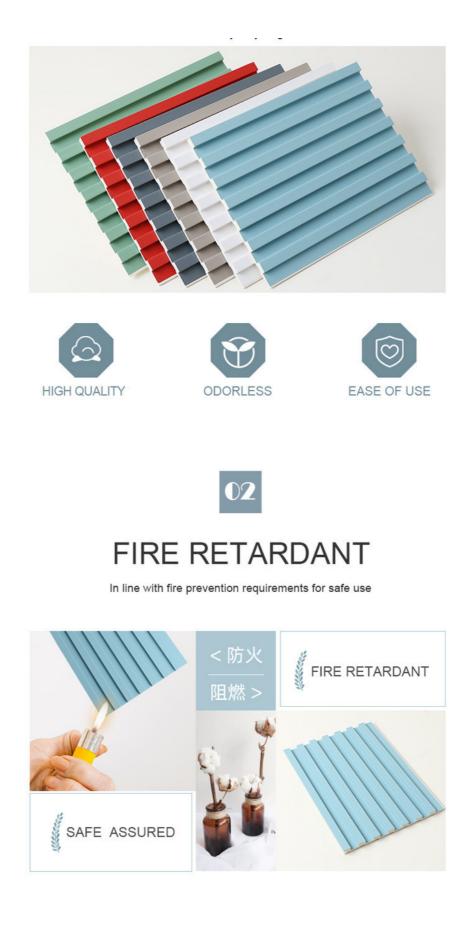

#### Advantages

Easy Installation, Environmental Protection, Flexible, Bendable, High Density, foldable. Fireproof +waterproof+Moisture-proof+anti-scratch+Sound-Absorbing, Mould-Proof.Lightweight. Clear textures, Variety of colours, etc.

### PRODUCT INFORMATION

Suitable for home decoration background wall, fashion tooling wall decoration

Product name: 150 solid grille

Material: High quality wood

powder +PVC

Size: 150\*3000\*8.5mm

Features: waterproof, flame

retardant, zero formaldehyde

STATE STATE OF PASHION DISIES