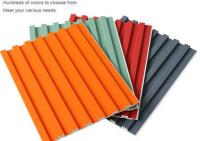

| Modern Luxury                                                              |
| Thickness:    | 8.5mm                                                                      |
| Product Name: | WPC Fluted Wall Panel                                                      |
| Certificate:  | ISO9001                                                                    |
| • Type:       | Wood Plastic Grille                                                        |
| Highlight:    | wood plastic grille WPC Fluted Wall Panel,<br>8.5mm WPC Fluted Wall Panel, |

8.5mm fluted wpc panel

china

zhuokang

ISO9001

customizable

Contact us

5-8 work days

MoneyGram

6000 meter per day

Pallet+Carton Packaging

L/C, D/A, D/P, T/T, Western Union,

#### **COLOR DIVERSITY**

SUPPORT CUSTOM SAMPLES FOR FREE



#### More Images



#### Manufacturers sell wood plastic grille no paint waterproof WPC fluted wall panel

WPC grooved wall panels are the perfect blend of modern design and timeless aesthetics. The grooved texture is made of high-quality wood plastic composite (WPC) for durability and style to enhance any interior. WPC fluted wall panels feature an elegant and unique fluted texture that adds depth and character to walls. Symmetrical grooves create a visual symphony that enhances the overall ambiance of the space. Fluted wall panels embody the essence of modern design. Their clean lines and contemporary appeal harmonize with a variety of interior styles, making them perfect for both residential and commercial spaces. Grooved wall panels are made of WPC for durability. The material's stre