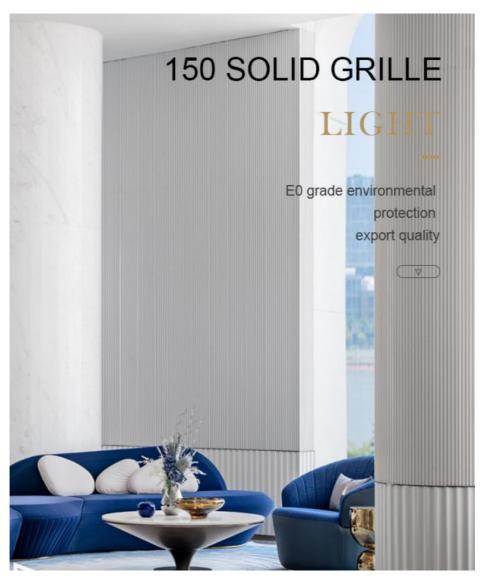

# LIGHT LUXURY

是一种生活态度 SIMPLICITY IS AN ATTITUDE

### PRODUCT INFORMATION

Suitable for home decoration background wall, fashion tooling wall decoration

Product name: 150 solid grille

Material: High quality wood

powder +PVC

Size: 150\*3000\*8.5mm

Features: waterproof, flame

retardant, zero formaldehyde

STATE STATE OF PASHION DISIES