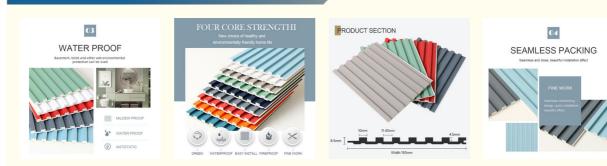

#### Advantages

Easy Installation, Environmental Protection, Flexible, Bendable, High Density, foldable. Fireproof +waterproof+Moisture-proof+anti-scratch+Sound-Absorbing, Mould-Proof.Lightweight. Clear textures, Variety of colours, etc.

## FOUR CORE STRENGTHI

New choice of healthy and environmentally friendly home life

Adhere to the use of high quality raw materials, refuse secondary recycling materials

Ecological wood grille plate, environmental protection and tasteless, simple and quick installation, beautiful effect.