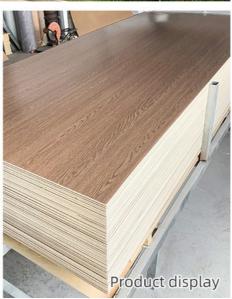

## **Product Specification**

• Material: Mdf

Feature: Sound Insulation Moisture-proof

· Color: **Customer Require** 

Size: **Customized Sizes Support** 

Style: Modern Luxury Conventional Size: 2400\*600\*22mm Acoustic Wall Panel • Product Name:

#### Specification

| Item               | Value                                         |
|--------------------|-----------------------------------------------|
| Material           | mdf                                           |
| Size               | 2400*600*22mm(customizable)                   |
| Length             | Customer's Demand                             |
| After-sale Service | Online technical support, Onsite Installation |