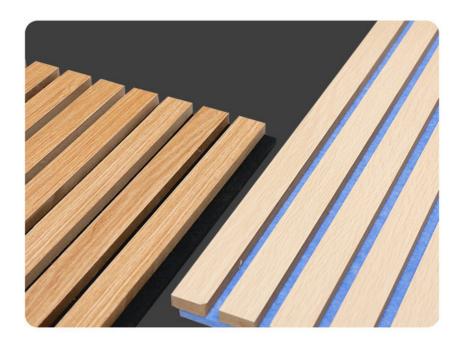

### Luxury Decorative Wooden Acoustic Slats Interior Wall Panel Acoustic Wall Panel

Acoustic wall panels enhance the acoustics of an interior space while adding elegance to the walls. Whether residential, commercial or public, acoustic panels are designed to create a more comfortable and enjoyable environment for everyone. Acoustic wall panels are designed with high-quality sound-absorbing materials. They effectively reduce echo, reverberation, and unwanted noise, creating a quieter, more enjoyable space. Improved sound quality ensures better speech clarity for easier conversation and communication. The versatile design of the wall panels allows for various configurations and customizations, making them suitable for a variety of interior design styles and settings. Acoustic wall panels are also aesthetically pleasing. Choose from a range of colours, textures and patterns to complement existing decor or create a unique focal point.

#### Advantages

Easy Installation, Environmental Protection, Flexible, Bendable, High Density, foldable. Fireproof + waterproof + Moisture-proof+anti-scratch + Sound-Absorbing, Mould-Proof. Lightweight. Clear textures, Variety of colours, etc.