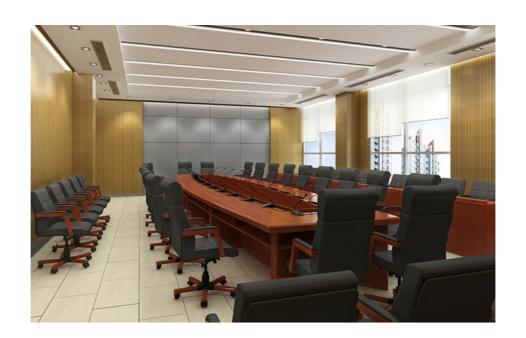

### **Applications**

Hotel/Villa/Apartment/Office Building/Bathroom/Dining/Living Room/Shopping Mall, etc.

Return to nature, advocating wood charm Modern, practical, exquisite art design style

# PRODUCT PARAMETER

PRODUCT NAME: Acoustical board

SIZE:600\*600\*20MM (Can be customized)

FEATURES: Sound absorption, noise reduction,

environmental protection, flame retardant

USE: Conference room, lecture hall, recording studio,

KTV, home theater, library and other places

Seamless stitching, beautiful effect

Front bend + back bend is fine Easy to wrap columns, curved walls

GOOD PLANK, REST ASSURED