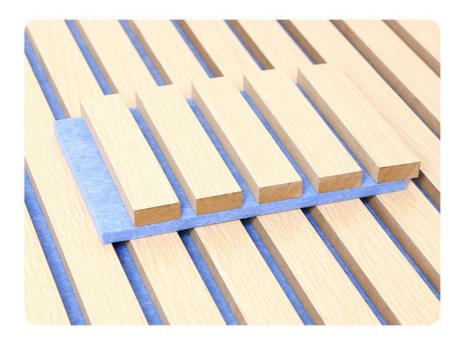

### Luxury Decorative Wooden Acoustic Slats Interior Wall Panel Acoustic Wall Panel

Acoustic wall panels enhance the acoustics of an interior space while adding elegance to the walls. Whether residential, commercial or public, acoustic panels are designed to create a more comfortable and enjoyable environment for everyone. Acoustic wall panels are designed with high-quality sound-absorbing materials. They effectively reduce echo, reverberation, and unwanted noise, creating a quieter, more enjoyable space. Improved sound quality ensures better speech clarity for easier conversation and communication. The versatile design of the wall panels allows for various configurations and customizations, making them suitable for a variety of interior design styles and settings. Acoustic wall panels are also aesthetically pleasing. Choose from a range of colours, textures and patterns to complement existing decor or create a unique focal point.

#### Advantages

Easy Installation, Environmental Protection, Flexible, Bendable, High Density, foldable. Fireproof + waterproof + Moisture-proof+anti-scratch + Sound-Absorbing, Mould-Proof. Lightweight. Clear textures, Variety of colours, etc.