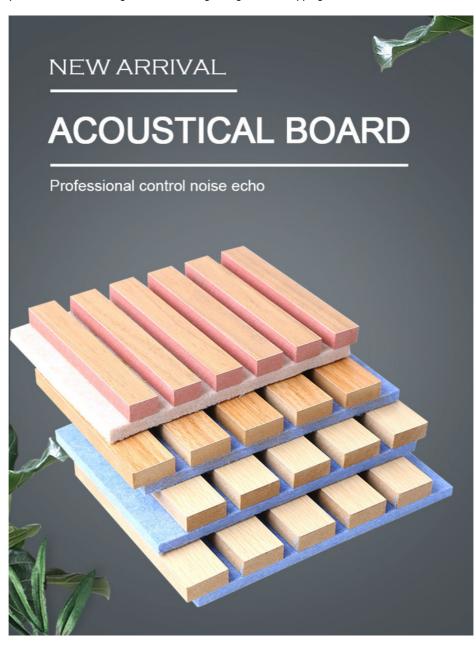

# PRODUCT PARAMETER

PRODUCT NAME: Acoustical board

SIZE:600\*600\*20MM (Can be customized)

FEATURES: Sound absorption, noise reduction,

environmental protection, flame retardant

USE: Conference room, lecture hall, recording studio,

KTV, home theater, library and other places

Seamless stitching, beautiful effect

Front bend + back bend is fine Easy to wrap columns, curved walls

GOOD PLANK, REST ASSURED