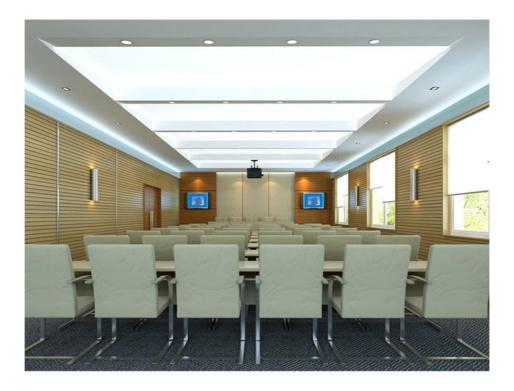

# PRODUCT PARAMETER

PRODUCT NAME: Acoustical board

SIZE:600\*600\*20MM (Can be customized)

FEATURES: Sound absorption, noise reduction,

environmental protection, flame retardant

USE: Conference room, lecture hall, recording studio,

KTV, home theater, library and other places

Seamless stitching, beautiful effect

Front bend + back bend is fine Easy to wrap columns, curved walls

GOOD PLANK, REST ASSURED