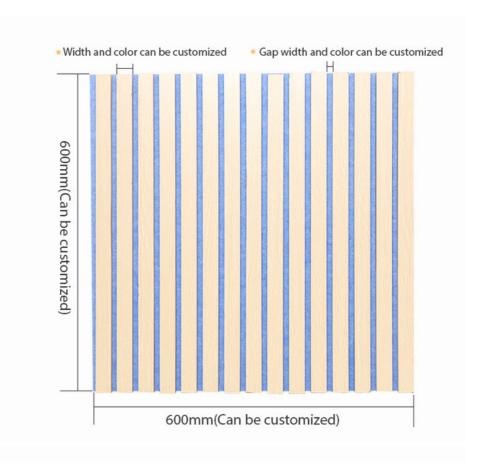

# PRODUCT PARAMETER

PRODUCT NAME: Acoustical board

SIZE:600\*600\*20MM (Can be customized)

FEATURES: Sound absorption, noise reduction,

environmental protection, flame retardant

USE: Conference room, lecture hall, recording studio,

KTV, home theater, library and other places

Seamless stitching, beautiful effect

Front bend + back bend is fine Easy to wrap columns, curved walls

GOOD PLANK, REST ASSURED