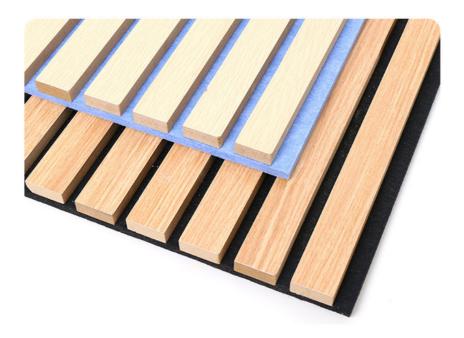

### Luxury Decorative Wooden Acoustic Slats Interior Wall Panel Acoustic Wall Panel

Acoustic wall panels enhance the acoustics of an interior space while adding elegance to the walls. Whether residential, commercial or public, acoustic panels are designed to create a more comfortable and enjoyable environment for everyone. Acoustic wall panels are designed with high-quality sound-absorbing materials. They effectively reduce echo, reverberation, and unwanted noise, creating a quieter, more enjoyable space. Improved sound quality ensures better speech clarity for easier conversation and communication. The versatile design of the wall panels allows for various configurations and customizations, making them suitable for a variety of interior design styles and settings. Acoustic wall panels are also aesthetically pleasing. Choose from a range of colours, textures and patterns to complement existing decor or create a unique focal point.

#### Advantages

Easy Installation, Environmental Protection, Flexible, Bendable, High Density, foldable. Fireproof + waterproof + Moisture-proof+anti-scratch + Sound-Absorbing, Mould-Proof. Lightweight. Clear textures, Variety of colours, etc.