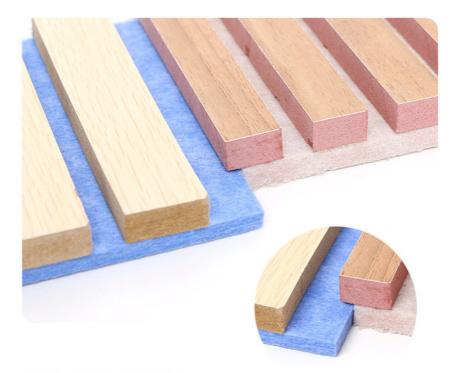

## **Product Specification**

• Material: Mdf

Feature: Sound Insulation Moisture-proof

· Color: **Customer Require** 

Size: **Customized Sizes Support** 

Style: Modern Luxury Conventional Size: 2400\*600\*22mm Acoustic Wall Panel • Product Name:

#### Specification

| Item               | Value                                         |
|--------------------|-----------------------------------------------|
| Material           | mdf                                           |
| Size               | 2400*600*22mm(customizable)                   |
| Length             | Customer's Demand                             |
| After-sale Service | Online technical support, Onsite Installation |