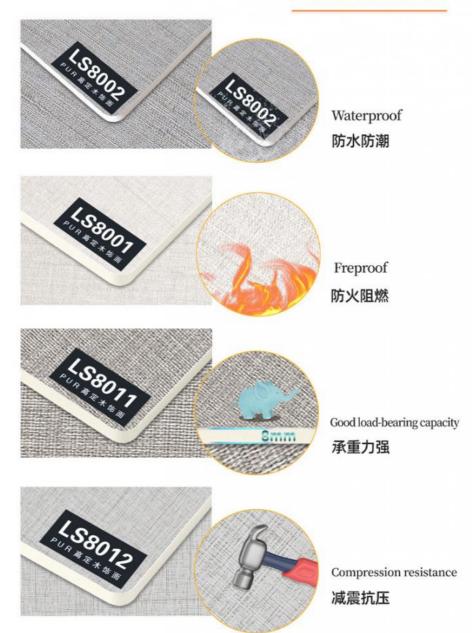

Easy Installation, Environmental Protection, Flexible, Bendable, High Density, foldable. Fireproof +waterproof+Moistureproof+anti-scratch+Sound-Absorbing, Mould-Proof.Lightweight.Clear textures, Variety of colours, etc.

## **Applications**

Hotel/Villa/Apartment/Office Building/Bathroom/Dining/Living Room/Shopping Mall,etc.

Newly upgraded healthy wooden boards

✓ Durable

✓ Waterproof

✓ Sound insulation Security

Specification: 1220 \* 2440mm Color: Available in multiple colors