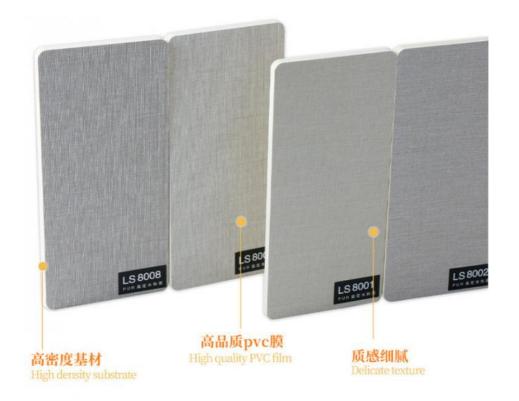

# **Product Specification**

Material: PVC, Bamboo Charcoal

• Product Name: PVC Wall Panel, Decorative Wall Panel

Feature: Eco-friendly, Waterproof+ECO-

Friendly, Moisture-Proof

Usage: Administration, Commerce, Entertainment, Hou

Wall Panel Decration

· Color: Customized

• Packing: Packed By Carton

· Highlight: 1220\*2440\*5mm Bamboo Charcoal Wall Board,

Fabric Finish Bamboo Charcoal Wall Board, **Fabric Finish Bamboo Charcoal Wall Panels** 

Easy Installation, Environmental Protection, Flexible, Bendable, High Density, foldable. Fireproof +waterproof+Moistureproof+anti-scratch+Sound-Absorbing, Mould-Proof.Lightweight.Clear textures, Variety of colours, etc.