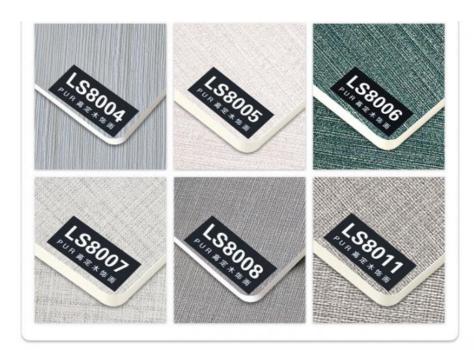

# More Images

Our Product Introduction

# **Product Description**

## **Applications**

Hotel/Villa/Apartment/Office Building/Bathroom/Dining/Living Room/Shopping Mall,etc.

Newly upgraded healthy wooden boards

✓ Durable

✓ Waterproof

✓ Sound insulation Security

Specification: 1220 \* 2440mm Color: Available in multiple colors