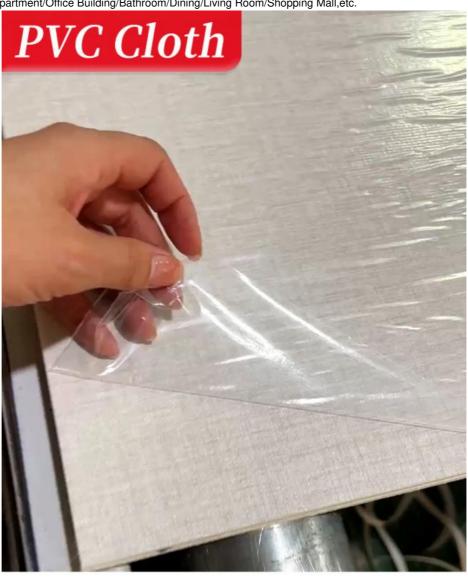

## Easy To Install Interior Waterproof Fabric-Finish Bamboo Charcoal Wall Panels

Fabric bamboo charcoal wall panels are an interior design solution that combines elegance and sustainability. These wall panels feature a soft and luxurious fabric finish that adds elegance and comfort to a space. Meanwhile, the core ingredient of the wall panels is bamboo charcoal, which has natural air-purifying properties that absorb and neutralize odors, pollutants, and excess moisture to keep indoor environments fresh and healthy. Fabric Bamboo Charcoal Wall Paneling is an environmentally friendly and sustainable choice, as bamboo is a rapidly renewable resource. Whether used for wall covering, decorative accents or art installations, this wall paneling has a versatile design and application. It enhances comfort, well-being and the harmony and balance of the indoor environment. Easy to install and maintain, the lightweight construction and easy-to-clean surface of the wall panel make it a convenient material to use.