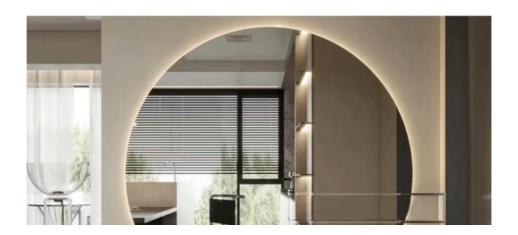

#### **Eco-Friendly Indoor Wall Decoration PVC Mirror Bamboo Fiber Wall Panel**

Bamboo mirrored wall panels make a room feel larger, brighter and radiant. These panels are made from sustainable bamboo fibre, making the designer and architect a commitment to fashion and environmental awareness. Decorate interiors with elegance and be able to revel in the beauty of nature's finest products. Mirrored Bamboo Wall Panels From eye-catching feature walls to subtle accents that add depth, these panels achieve a harmonious blend of versatility and artistry. Each panel is meticulously crafted to perfection, ensuring the perfect blend of functionality and aesthetics. Mirrors are carefully placed to maximize their reflective potential, while bamboo fibers add a touch of natural appeal to the overall design. Embrace the hallmark of true craftsmanship. Experience the soothing ambiance naturally imparted by bamboo fiber. Bamboo fiber wall panels not only decorate walls elegantly but also create a calming environment that invites relaxation and tranquility.

#### **Applications**

Hotel/Villa/Apartment/Office Building/Bathroom/Dining/Living Room/Shopping Mall,etc.

☑ Durable ☑ Waterproof

✓ Sound insulation Security

Specification: 1220 \* 2440mm Color: Available in multiple colors