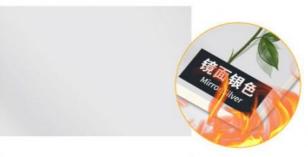

#### **Eco-Friendly Indoor Wall Decoration PVC Mirror Bamboo Fiber Wall Panel**

Bamboo mirrored wall panels make a room feel larger, brighter and radiant. These panels are made from sustainable bamboo fibre, making the designer and architect a commitment to fashion and environmental awareness. Decorate interiors with elegance and be able to revel in the beauty of nature's finest products. Mirrored Bamboo Wall Panels From eye-catching feature walls to subtle accents that add depth, these panels achieve a harmonious blend of versatility and artistry. Each panel is meticulously crafted to perfection, ensuring the perfect blend of functionality and aesthetics. Mirrors are carefully placed to maximize their reflective potential, while bamboo fibers add a touch of natural appeal to the overall design. Embrace the hallmark of true craftsmanship. Experience the soothing ambiance naturally imparted by bamboo fiber. Bamboo fiber wall panels not only decorate walls elegantly but also create a calming environment that invites relaxation and tranquility.