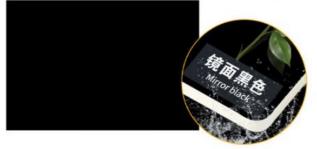

#### **Eco-Friendly Indoor Wall Decoration PVC Mirror Bamboo Fiber Wall Panel**

Bamboo mirrored wall panels make a room feel larger, brighter and radiant. These panels are made from sustainable bamboo fibre, making the designer and architect a commitment to fashion and environmental awareness. Decorate interiors with elegance and be able to revel in the beauty of nature's finest products. Mirrored Bamboo Wall Panels From eye-catching feature walls to subtle accents that add depth, these panels achieve a harmonious blend of versatility and artistry. Each panel is meticulously crafted to perfection, ensuring the perfect blend of functionality and aesthetics. Mirrors are carefully placed to maximize their reflective potential, while bamboo fibers add a touch of natural appeal to the overall design. Embrace the hallmark of true craftsmanship. Experience the soothing ambiance naturally imparted by bamboo fiber. Bamboo fiber wall panels not only decorate walls elegantly but also create a calming environment that invites relaxation and tranquility.