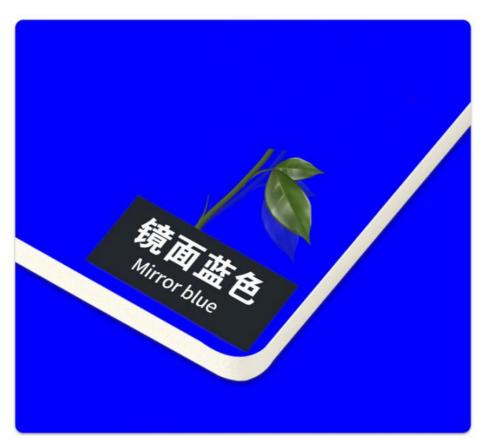

#### **Eco-Friendly Indoor Wall Decoration PVC Mirror Bamboo Fiber Wall Panel**

Bamboo mirrored wall panels make a room feel larger, brighter and radiant. These panels are made from sustainable bamboo fibre, making the designer and architect a commitment to fashion and environmental awareness. Decorate interiors with elegance and be able to revel in the beauty of nature's finest products. Mirrored Bamboo Wall Panels From eye-catching feature walls to subtle accents that add depth, these panels achieve a harmonious blend of versatility and artistry. Each panel is meticulously crafted to perfection, ensuring the perfect blend of functionality and aesthetics. Mirrors are carefully placed to maximize their reflective potential, while bamboo fibers add a touch of natural appeal to the overall design. Embrace the hallmark of true craftsmanship. Experience the soothing ambiance naturally imparted by bamboo fiber. Bamboo fiber wall panels not only decorate walls elegantly but also create a calming environment that invites relaxation and tranquility.

#### **Applications**

Hotel/Villa/Apartment/Office Building/Bathroom/Dining/Living Room/Shopping Mall,etc.

☑ Durable ☑ Waterproof

✓ Sound insulation Security

Specification: 1220 \* 2440mm Color: Available in multiple colors