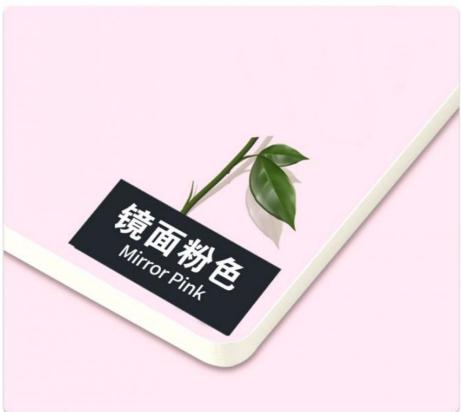

#### **Eco-Friendly Indoor Wall Decoration PVC Mirror Bamboo Fiber Wall Panel**

Bamboo mirrored wall panels make a room feel larger, brighter and radiant. These panels are made from sustainable bamboo fibre, making the designer and architect a commitment to fashion and environmental awareness. Decorate interiors with elegance and be able to revel in the beauty of nature's finest products. Mirrored Bamboo Wall Panels From eye-catching feature walls to subtle accents that add depth, these panels achieve a harmonious blend of versatility and artistry. Each panel is meticulously crafted to perfection, ensuring the perfect blend of functionality and aesthetics. Mirrors are carefully placed to maximize their reflective potential, while bamboo fibers add a touch of natural appeal to the overall design. Embrace the hallmark of true craftsmanship. Experience the soothing ambiance naturally imparted by bamboo fiber. Bamboo fiber wall panels not only decorate walls elegantly but also create a calming environment that invites relaxation and tranquility.

#### **Applications**

Hotel/Villa/Apartment/Office Building/Bathroom/Dining/Living Room/Shopping Mall,etc.

☑ Durable ☑ Waterproof

✓ Sound insulation Security

Specification: 1220 \* 2440mm Color: Available in multiple colors