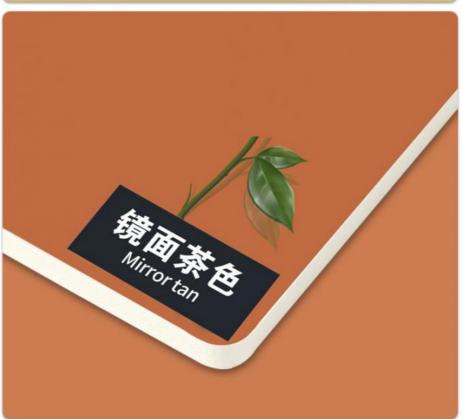

#### **Eco-Friendly Indoor Wall Decoration PVC Mirror Bamboo Fiber Wall Panel**

Bamboo mirrored wall panels make a room feel larger, brighter and radiant. These panels are made from sustainable bamboo fibre, making the designer and architect a commitment to fashion and environmental awareness. Decorate interiors with elegance and be able to revel in the beauty of nature's finest products. Mirrored Bamboo Wall Panels From eye-catching feature walls to subtle accents that add depth, these panels achieve a harmonious blend of versatility and artistry. Each panel is meticulously crafted to perfection, ensuring the perfect blend of functionality and aesthetics. Mirrors are carefully placed to maximize their reflective potential, while bamboo fibers add a touch of natural appeal to the overall design. Embrace the hallmark of true craftsmanship. Experience the soothing ambiance naturally imparted by bamboo fiber. Bamboo fiber wall panels not only decorate walls elegantly but also create a calming environment that invites relaxation and tranquility.