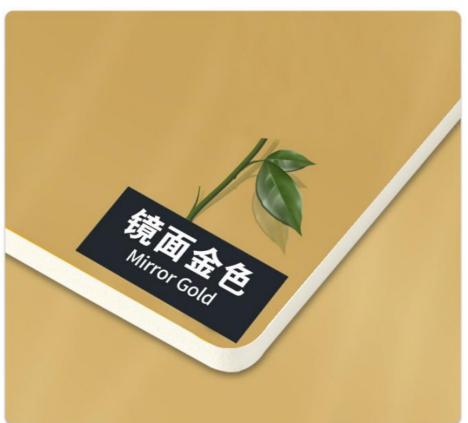

#### **Eco-Friendly Indoor Wall Decoration PVC Mirror Bamboo Fiber Wall Panel**

Bamboo mirrored wall panels make a room feel larger, brighter and radiant. These panels are made from sustainable bamboo fibre, making the designer and architect a commitment to fashion and environmental awareness. Decorate interiors with elegance and be able to revel in the beauty of nature's finest products. Mirrored Bamboo Wall Panels From eye-catching feature walls to subtle accents that add depth, these panels achieve a harmonious blend of versatility and artistry. Each panel is meticulously crafted to perfection, ensuring the perfect blend of functionality and aesthetics. Mirrors are carefully placed to maximize their reflective potential, while bamboo fibers add a touch of natural appeal to the overall design. Embrace the hallmark of true craftsmanship. Experience the soothing ambiance naturally imparted by bamboo fiber. Bamboo fiber wall panels not only decorate walls elegantly but also create a calming environment that invites relaxation and tranquility.