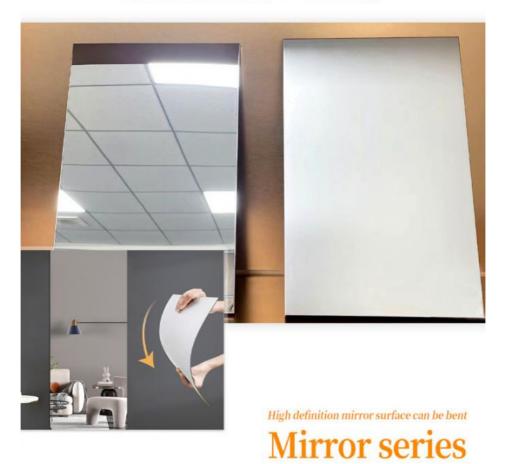

#### **Eco-Friendly Indoor Wall Decoration PVC Mirror Bamboo Fiber Wall Panel**

Bamboo mirrored wall panels make a room feel larger, brighter and radiant. These panels are made from sustainable bamboo fibre, making the designer and architect a commitment to fashion and environmental awareness. Decorate interiors with elegance and be able to revel in the beauty of nature's finest products. Mirrored Bamboo Wall Panels From eye-catching feature walls to subtle accents that add depth, these panels achieve a harmonious blend of versatility and artistry. Each panel is meticulously crafted to perfection, ensuring the perfect blend of functionality and aesthetics. Mirrors are carefully placed to maximize their reflective potential, while bamboo fibers add a touch of natural appeal to the overall design. Embrace the hallmark of true craftsmanship. Experience the soothing ambiance naturally imparted by bamboo fiber. Bamboo fiber wall panels not only decorate walls elegantly but also create a calming environment that invites relaxation and tranquility.

#### Advantages

Easy Installation, Environmental Protection, Flexible, Bendable, High Density, foldable. Fireproof +waterproof+Moistureproof+anti-scratch+Sound-Absorbing, Mould-Proof.Lightweight.Clear textures, Variety of colours, etc.