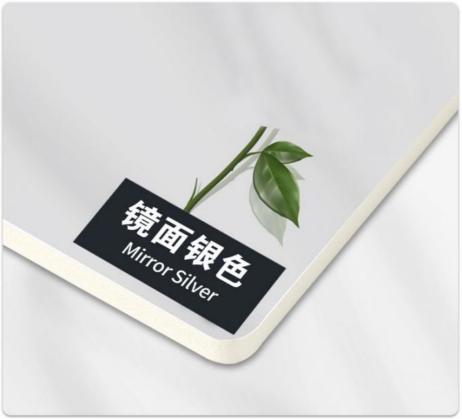

#### **Eco-Friendly Indoor Wall Decoration PVC Mirror Bamboo Fiber Wall Panel**

Bamboo mirrored wall panels make a room feel larger, brighter and radiant. These panels are made from sustainable bamboo fibre, making the designer and architect a commitment to fashion and environmental awareness. Decorate interiors with elegance and be able to revel in the beauty of nature's finest products. Mirrored Bamboo Wall Panels From eye-catching feature walls to subtle accents that add depth, these panels achieve a harmonious blend of versatility and artistry. Each panel is meticulously crafted to perfection, ensuring the perfect blend of functionality and aesthetics. Mirrors are carefully placed to maximize their reflective potential, while bamboo fibers add a touch of natural appeal to the overall design. Embrace the hallmark of true craftsmanship. Experience the soothing ambiance naturally imparted by bamboo fiber. Bamboo fiber wall panels not only decorate walls elegantly but also create a calming environment that invites relaxation and tranquility.

#### **Applications**

Hotel/Villa/Apartment/Office Building/Bathroom/Dining/Living Room/Shopping Mall,etc.

☑ Durable ☑ Waterproof

✓ Sound insulation Security

Specification: 1220 \* 2440mm Color: Available in multiple colors