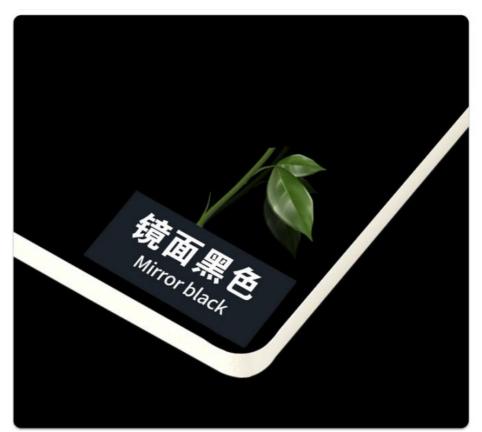

#### **Eco-Friendly Indoor Wall Decoration PVC Mirror Bamboo Fiber Wall Panel**

Bamboo mirrored wall panels make a room feel larger, brighter and radiant. These panels are made from sustainable bamboo fibre, making the designer and architect a commitment to fashion and environmental awareness. Decorate interiors with elegance and be able to revel in the beauty of nature's finest products. Mirrored Bamboo Wall Panels From eye-catching feature walls to subtle accents that add depth, these panels achieve a harmonious blend of versatility and artistry. Each panel is meticulously crafted to perfection, ensuring the perfect blend of functionality and aesthetics. Mirrors are carefully placed to maximize their reflective potential, while bamboo fibers add a touch of natural appeal to the overall design. Embrace the hallmark of true craftsmanship. Experience the soothing ambiance naturally imparted by bamboo fiber. Bamboo fiber wall panels not only decorate walls elegantly but also create a calming environment that invites relaxation and tranquility.

#### **Applications**

Hotel/Villa/Apartment/Office Building/Bathroom/Dining/Living Room/Shopping Mall,etc.

☑ Durable ☑ Waterproof

✓ Sound insulation Security

Specification: 1220 \* 2440mm Color: Available in multiple colors