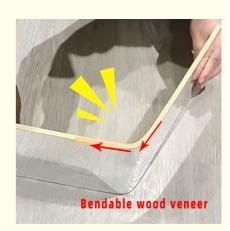

#### Advantages

Easy Installation, Environmental Protection, Flexible, Bendable, High Density, foldable. Fireproof +waterproof+Moistureproof+anti-scratch+Sound-Absorbing, Mould-Proof.Lightweight.Clear textures, Variety of colours, etc.