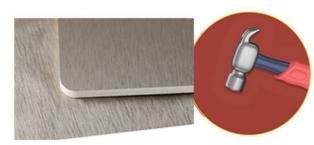

---------------------|
| Material           | Bamboo Charcoal Wall Wanel     |
| Size               | 1220*2440/2600/2800/3000*5/8mm |
| Length             | Customer's Demand              |
| After-sale Service | Online technical support       |

#### Advantages

Easy Installation, Environmental Protection, Flexible, Bendable, High Density, foldable. Fireproof + waterproof + Moisture-proof+anti-scratch + Sound-Absorbing, Mould-Proof. Lightweight. Clear textures, Variety of colours, etc.

#### Applications

Hotel/Villa/Apartment/Office Building/Bathroom/Dining/Living Room/Shopping Mall,etc.











Installation is simple and quick, installation effect beautiful atmosp thank you for your choice and true we will try our best to do!







Freproof 防火阻燃



Good load-bearing capacity 承重力强



Compression resistance 减震抗压

# Scene display OPTIMUM SELECTION OF IMPORTED NATURAL PINE









SHANGHAIZHUOKANG





Shanghai Zhuokang Wood Industry Co., Ltd. is a professional production and processing of bamboo fiber wood veneer, carbon crystal board, bamboo fiber wallboard, bamboo fiber grille, outdoor wood plastic floor, wall skirt board, bamboo fiber lines, aluminum alloy metal lines and other products, the company has a complete and scientific quality management system. Shanghai Zhuokang Wood Industry Co., Ltd. integrity, strength and product quality has been recognized by the industry. Welcome friends from all walks of life to visit, guidance and business negotiations.

Q:Can we make an OEM order? A: We can offer or supply goods as customers' requirements.

Q: Do you offer free