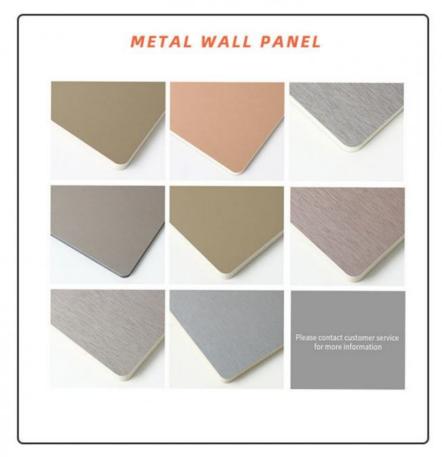

## **Product Specification**

• Material: Bamboo Wood Veneer

· Size: 1220\*2440mm Or Customized · Packing: Packed By Carton And Pallet

Smooth · Surface: . Thickness: 5/8mm

Veneers, Wood Wall Panel • Type:

ISO9001 Certification: Color: Customized

• Highlight: bamboo fibre panel Decorative Fireproof

bamboo fibre panels Decorative Fireproof

bamboo fiber panels Decorative Fireproof

iso9001