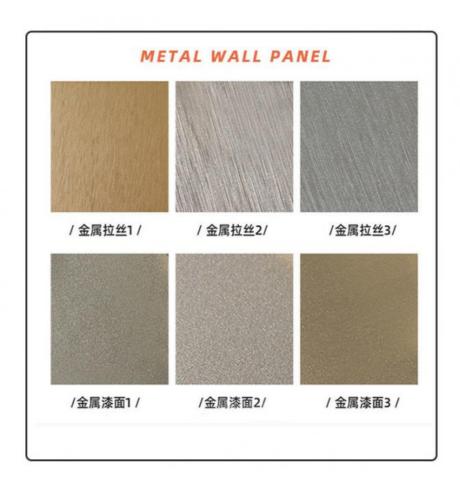

## **Product Specification**

• Material: Bamboo Wood Veneer

· Size: 1220\*2440mm Or Customized · Packing: Packed By Carton And Pallet

Smooth · Surface: . Thickness: 5/8mm

Veneers, Wood Wall Panel • Type:

ISO9001 Certification: Color: Customized

• Highlight: bamboo fibre panel Decorative Fireproof

bamboo fibre panels Decorative Fireproof

bamboo fiber panels Decorative Fireproof

iso9001