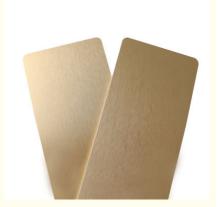

## **Product Specification**

• Material: Bamboo Wood Veneer

· Size: 1220\*2440mm Or Customized · Packing: Packed By Carton And Pallet

Smooth · Surface: . Thickness: 5/8mm

Veneers, Wood Wall Panel • Type:

ISO9001 Certification: Color: Customized

#### Advantages

Easy Installation, Environmental Protection, Flexible, Bendable, High Density, foldable. Fireproof + waterproof + Moisture-proof+anti-scratch + Sound-Absorbing, Mould-Proof. Lightweight. Clear textures, Variety of colours, etc.