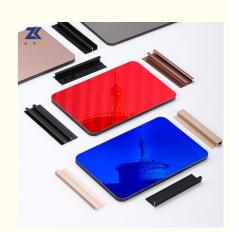

#### Wood Veneer Solid Wall Panel Mirror Finish Background Bamboo Charcoal Fiber Wall panel

Mirrored PET bamboo charcoal wood panel, the appearance texture is exactly the same as the mirror surface, it is a decorative wood veneer panel that is waterproof, moisture-proof, wear-resistant and scratch-resistant, and easy to bend. Combining the alluring charm of a mirror with the natural benefits of bamboo charcoal, mirrored bamboo charcoal panels elevate your living space to new heights, harmonizing beauty and function like never before. Unleash the visual appeal and enjoy an attractive reflective surface that expands your living space. Our mirrored bamboo charcoal panels easily capture and play with light, creating an illusion of openness and grandeur. Transform your room into a shrine of elegance and sophistication. Mirrored bamboo charcoal wall panels not only purify the air by absorbing unwanted odors and pollutants, but also create a peaceful atmosphere that promotes relaxation and well-being. Embrace the tranquility that only the natural elements can provide.

#### Specification

| Item               | Value                          |
|--------------------|--------------------------------|
| Material           | Bamboo Charcoal Wall Wanel     |
| Size               | 1220*2440/2600/2800/3000*5/8mm |
| Length             | Customer's Demand              |
| After-sale Service | Online technical support       |