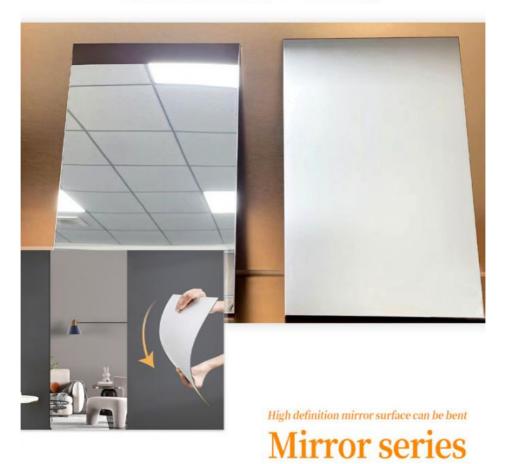

#### Wood Veneer Solid Wall Panel Mirror Finish Background Bamboo Charcoal Fiber Wall panel

Mirrored PET bamboo charcoal wood panel, the appearance texture is exactly the same as the mirror surface, it is a decorative wood veneer panel that is waterproof, moisture-proof, wear-resistant and scratch-resistant, and easy to bend. Combining the alluring charm of a mirror with the natural benefits of bamboo charcoal, mirrored bamboo charcoal panels elevate your living space to new heights, harmonizing beauty and function like never before. Unleash the visual appeal and enjoy an attractive reflective surface that expands your living space. Our mirrored bamboo charcoal panels easily capture and play with light, creating an illusion of openness and grandeur. Transform your room into a shrine of elegance and sophistication. Mirrored bamboo charcoal wall panels not only purify the air by absorbing unwanted odors and pollutants, but also create a peaceful atmosphere that promotes relaxation and well-being. Embrace the tranquility that only the natural elements can provide.

#### Advantages

Easy Installation, Environmental Protection, Flexible, Bendable, High Density, foldable. Fireproof + waterproof + Moisture-proof+anti-scratch + Sound-Absorbing, Mould-Proof. Lightweight. Clear textures, Variety of colours, etc.