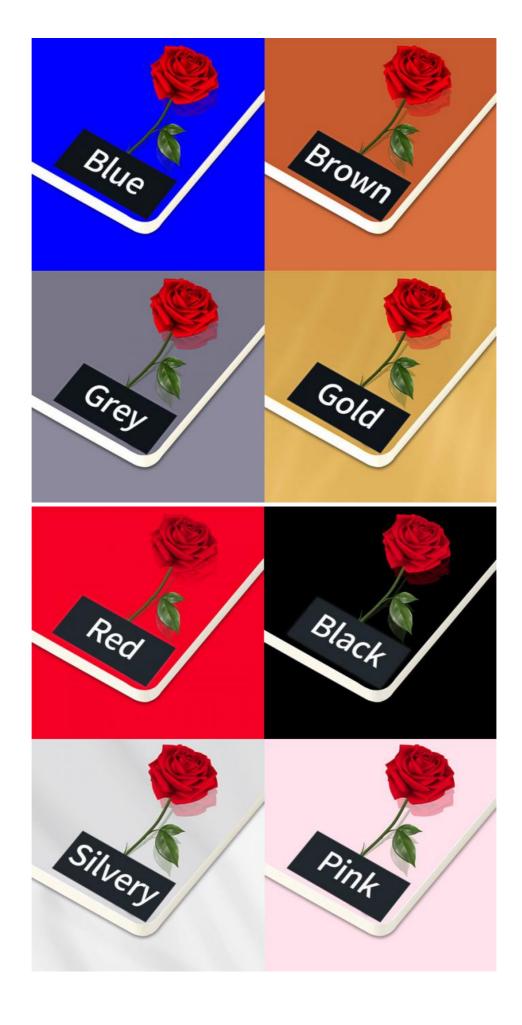

## **Product Specification**

Material: PVC,Bamboo Charcoal, Bamboo Wood

• Usage: Administration, Entertainment, Household, Indo

Wall Panel Decration

• Function: Moisture-Proof, Waterproof

Color: Customized

Style: Modern, Modern & Elegant

Design, Customized

• Application: Interiors Homes,Interior & Exterior Wall

Decoration, school, office, Wall Decoration

• Highlight: Mirror Finish Bamboo Charcoal Fiber Board,

Bamboo Charcoal Fiber Board scratch resistant

, Mirror Finish bamboo fiber wallboard