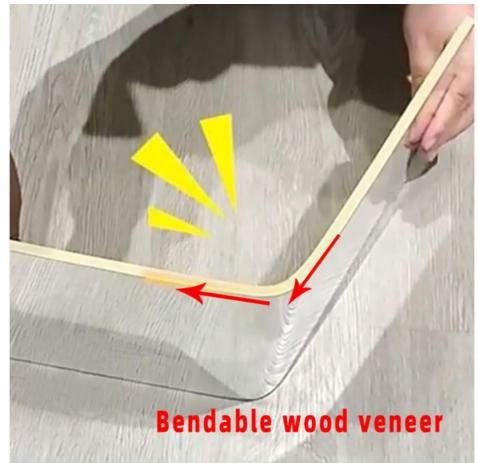

#### Wood Veneer Solid Wall Panel Mirror Finish Background Bamboo Charcoal Fiber Wall panel

Mirrored PET bamboo charcoal wood panel, the appearance texture is exactly the same as the mirror surface, it is a decorative wood veneer panel that is waterproof, moisture-proof, wear-resistant and scratch-resistant, and easy to bend. Combining the alluring charm of a mirror with the natural benefits of bamboo charcoal, mirrored bamboo charcoal panels elevate your living space to new heights, harmonizing beauty and function like never before. Unleash the visual appeal and enjoy an attractive reflective surface that expands your living space. Our mirrored bamboo charcoal panels easily capture and play with light, creating an illusion of openness and grandeur. Transform your room into a shrine of elegance and sophistication. Mirrored bamboo charcoal wall panels not only purify the air by absorbing unwanted odors and pollutants, but also create a peaceful atmosphere that promotes relaxation and well-being. Embrace the tranquility that only the natural elements can provide.

#### Advantages

Easy Installation, Environmental Protection, Flexible, Bendable, High Density, foldable. Fireproof + waterproof + Moisture-proof+anti-scratch + Sound-Absorbing, Mould-Proof. Lightweight. Clear textures, Variety of colours, etc.