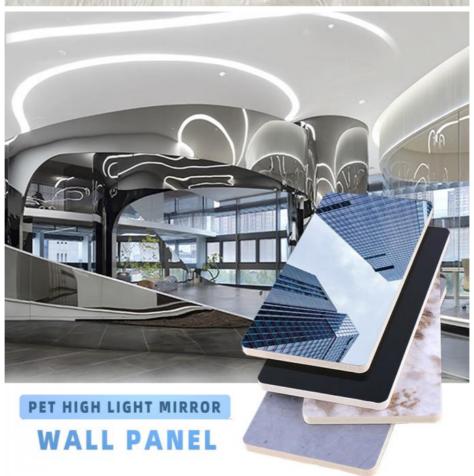

### More Images

#### Specification

| Item               | Value                          |
|--------------------|--------------------------------|
| Material           | Bamboo Charcoal Wall Wanel     |
| Size               | 1220*2440/2600/2800/3000*5/8mm |
| Length             | Customer's Demand              |
| After-sale Service | Online technical support       |