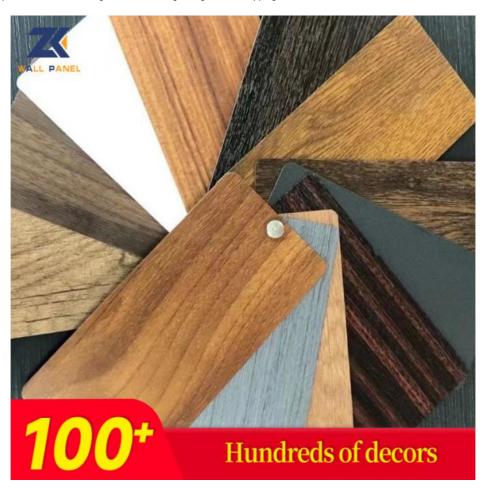

#### **Product Specification**

Material: Bamboo Charcoal, wood, PVC, Etc.

Color: Customized

• Function: Fireproof, Moistureproof, Etc.

• Installation Method: Glue, Etc. · Payment Term: T/T, L/C, Etc.

Square, Rectangle, Etc. · Shape:

Surface Treatment: Lamination, Etc.

Thickness: 5/8mm

. Highlight: Decorative iso9001 bamboo fibre panel factory,

iso9001 Decorative bamboo fibre panel factory, factory iso9001 Decorative bamboo fibre panel

#### More Images

Our Product Introduction