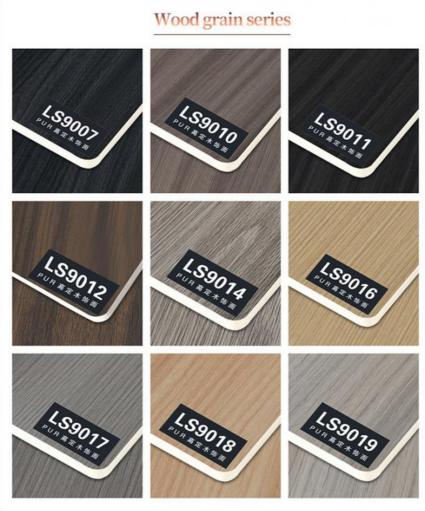

nsformative package, elevates interior design to an unrivaled realm of sophistication.

#### Specification

| Item               | Value                          |
|--------------------|--------------------------------|
| Material           | Bamboo Charcoal Wall Wanel     |
| Size               | 1220*2440/2600/2800/3000*5/8mm |
| Length             | Customer's Demand              |
| After-sale Service | Online technical support       |

#### Advantages

Easy Installation, Environmental Protection, Flexible, Bendable, High Density, foldable. Fireproof +waterproof+Moisture-proof+antiscratch+Sound-Absorbing, Mould-Proof. Lightweight. Clear textures, Variety of colours, etc.

#### **Applications**

Hotel/Villa/Apartment/Office Building/Bathroom/Dining/Living Room/Shopping Mall,etc.









# Wood grain wood veneer Live your life to the fullest potential, and fight for your dreams

## Wood grain series







## Characteristic



Waterproof 防水防潮



Freproof 防火阻燃



Good load-bearing capacity 承重力强



Compression resistance

减震抗压





'Take life off the beaten trackTake life off the beaten trackTake life off the beaten track'









 ${\sf Can\,be\,used\,for\,TV\,cabinet\,background\,wall, restaurant, study, bedroom, living\,room}$ 





SHANGHAIZHUOKANG





PARAMETER DISPLAY FASHIO DASUAN



## PRODUCTION BASE





### **About Logistics**

FACTORY DIRECT MAIL SAMPLES FREE OF CHARGE





Shanghai Zhukang Wood Industry Co., Ltd. has 26 international advanced level production lines and dozens of skilled production and research personnel. The company's main products are: (bam