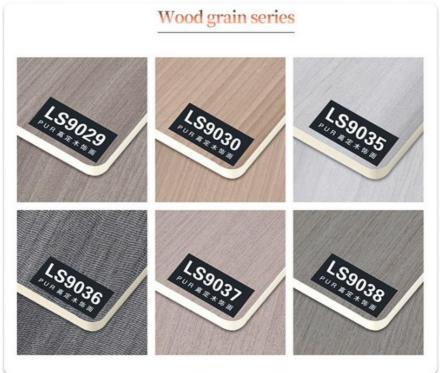

| Value                          |
|--------------------|--------------------------------|
| Material           | Bamboo Charcoal Wall Wanel     |
| Size               | 1220*2440/2600/2800/3000*5/8mm |
| Length             | Customer's Demand              |
| After-sale Service | Online technical support       |

#### Advantages

Easy Installation, Environmental Protection, Flexible, Bendable, High Density, foldable. Fireproof +waterproof+Moisture-proof+antiscratch+Sound-Absorbing, Mould-Proof. Lightweight. Clear textures, Variety of colours, etc.

#### **Applications**

Hotel/Villa/Apartment/Office Building/Bathroom/Dining/Living Room/Shopping Mall,etc.









# Wood grain wood veneer Live your life to the fullest potential, and fight for your dreams

## Wood grain series







## Characteristic



Waterproof 防水防潮



Freproof 防火阻燃



Good load-bearing capacity 承重力强



Compression resistance

减震抗压





'Take life off the beaten trackTake life off the beaten trackTake life off the beaten track'









 ${\sf Can\,be\,used\,for\,TV\,cabinet\,background\,wall, restaurant, study, bedroom, living\,room}$ 





SHANGHAIZHUOKANG





PARAMETER DISPLAY FASHIO DASUAN



## PRODUCTION BASE





### **About Logistics**

FACTORY DIRECT MAIL SAMPLES FREE OF CHARGE





Shanghai Zhukang Wood Industry Co., Ltd. has 26 international advanced level production lines and dozens of skilled production and research personnel. The company's main products are: (bamboo charcoal/bamboo) wood veneer panels, ecological wood grille panels, Great Wall panels, relief panels, U-shaped ceilin