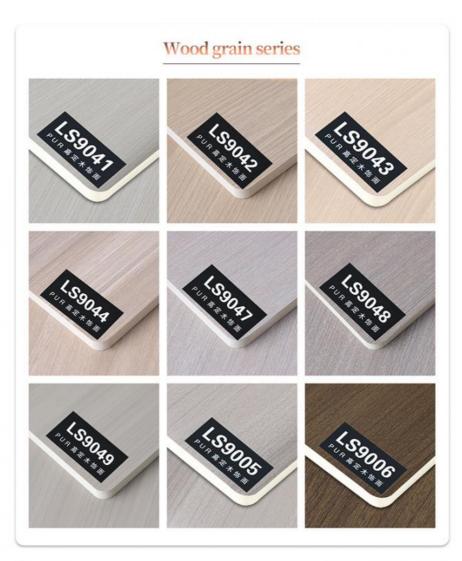

| Value                          |
|--------------------|--------------------------------|
| Material           | Bamboo Charcoal Wall Wanel     |
| Size               | 1220*2440/2600/2800/3000*5/8mm |
| Length             | Customer's Demand              |
| After-sale Service | Online technical support       |

#### Advantages

Easy Installation, Environmental Protection, Flexible, Bendable, High Density, foldable. Fireproof +waterproof+Moisture-proof+antiscratch+Sound-Absorbing, Mould-Proof. Lightweight. Clear textures, Variety of colours, etc.

#### **Applications**

Hotel/Villa/Apartment/Office Building/Bathroom/Dining/Living Room/Shopping Mall,etc.









# Wood grain wood veneer Live your life to the fullest potential, and fight for your dreams

## Wood grain series







## Characteristic



Waterproof 防水防潮



Freproof 防火阻燃



Good load-bearing capacity 承重力强



Compression resistance

减震抗压





'Take life off the beaten trackTake life off the beaten trackTake life off the beaten track'









 ${\sf Can\,be\,used\,for\,TV\,cabinet\,background\,wall, restaurant, study, bedroom, living\,room}$ 





SHANGHAIZHUOKANG





PARAMETER DISPLAY FASHIO DASUAN



## PRODUCTION BASE





### **About Logistics**

FACTORY DIRECT MAIL SAMPLES FREE OF CHARGE





Shanghai Zhukang Wood Industry Co., Ltd. has 26 international advanced level production lines and dozens of skilled production and research personnel. The company's main products are: (bamboo charcoal/bamboo) wood veneer panels, ecological wood grille panels, Great Wall panels, relief panels, U-shaped ceil