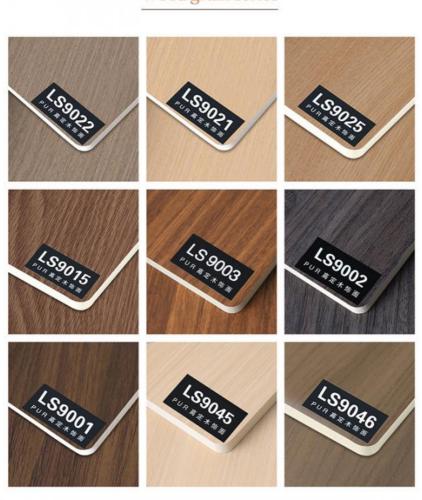

| Value                          |
|--------------------|--------------------------------|
| Material           | Bamboo Charcoal Wall Wanel     |
| Size               | 1220*2440/2600/2800/3000*5/8mm |
| Length             | Customer's Demand              |
| After-sale Service | Online technical support       |

#### Advantages

Easy Installation, Environmental Protection, Flexible, Bendable, High Density, foldable. Fireproof +waterproof+Moisture-proof+antiscratch+Sound-Absorbing, Mould-Proof. Lightweight. Clear textures, Variety of colours, etc.

#### **Applications**

Hotel/Villa/Apartment/Office Building/Bathroom/Dining/Living Room/Shopping Mall,etc.









# Wood grain wood veneer Live your life to the fullest potential, and fight for your dreams

## Wood grain series







## Characteristic



Waterproof 防水防潮



Freproof 防火阻燃



Good load-bearing capacity 承重力强



Compression resistance

减震抗压





'Take life off the beaten trackTake life off the beaten trackTake life off the beaten track'









 ${\sf Can\,be\,used\,for\,TV\,cabinet\,background\,wall, restaurant, study, bedroom, living\,room}$ 





SHANGHAIZHUOKANG





PARAMETER DISPLAY FASHIO DASUAN



## PRODUCTION BASE





### **About Logistics**

FACTORY DIRECT MAIL SAMPLES FREE OF CHARGE





Shanghai Zhukang Wood Industry Co., Ltd. has 26 international advanced level production lines and dozens of skilled production and research personnel. The company's main products are: (bamboo charcoal/bamboo) wood veneer panels, ecological wood grille panels, Great Wall panels, relief panels, U-shaped ce