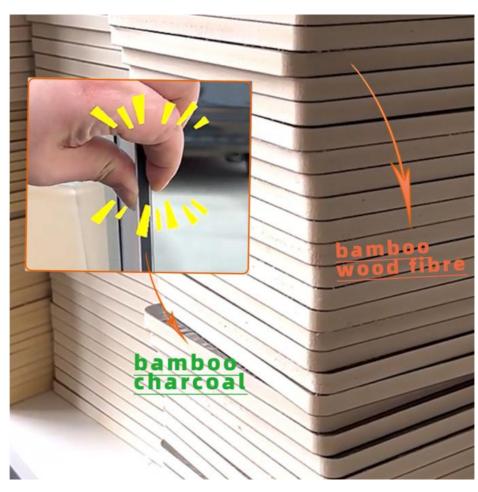

## **Product Specification**

Material: Bamboo Charcoal ,Bamboo Wood Fiber

Function: Moisture-Proof, WaterproofColor: Various And Customized

Product Name:
 PVC Wall Panel, Decorative Wall Panel,PVC

Ceiling Decor Wall Board

#### Metal Panel Interior Decoration Wood Veneer Panel Bamboo Carbon Fiber Wall Borad

Metal bamboo charcoal wall panel is a wall material that combines the durability and fashion of metal with the natural environmental protection properties of bamboo charcoal. The infused bamboo charcoal in metal bamboo charcoal wall panels has several advantages. First, bamboo charcoal is known for its absorbent properties, helping to purify the air by absorbing odors, moisture, and harmful substances. This helps create a healthier indoor environment. Secondly, the combination of metal and bamboo charcoal creates a unique aesthetic. The sleek, modern look of metal pairs beautifully with the naturally grained appearance of bamboo charcoal for a visually striking wall panel. When it comes to durability, metal siding is known for its strength and wear resistance. They are extremely durable and can withstand a variety of environmental conditions. In addition, the addition of bamboo charcoal can enhance the moisture resistance of the board, making it suitable for wet areas, such as bathrooms or kitchens.