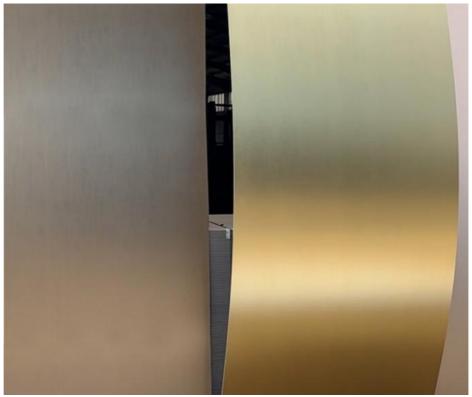

#### Metal Panel Interior Decoration Wood Veneer Panel Bamboo Carbon Fiber Wall Borad

Metal bamboo charcoal wall panel is a wall material that combines the durability and fashion of metal with the natural environmental protection properties of bamboo charcoal. The infused bamboo charcoal in metal bamboo charcoal wall panels has several advantages. First, bamboo charcoal is known for its absorbent properties, helping to purify the air by absorbing odors, moisture, and harmful substances. This helps create a healthier indoor environment. Secondly, the combination of metal and bamboo charcoal creates a unique aesthetic. The sleek, modern look of metal pairs beautifully with the naturally grained appearance of bamboo charcoal for a visually striking wall panel. When it comes to durability, metal siding is known for its strength and wear resistance. They are extremely durable and can withstand a variety of environmental conditions. In addition, the addition of bamboo charcoal can enhance the moisture resistance of the board, making it suitable for wet areas, such as bathrooms or kitchens.