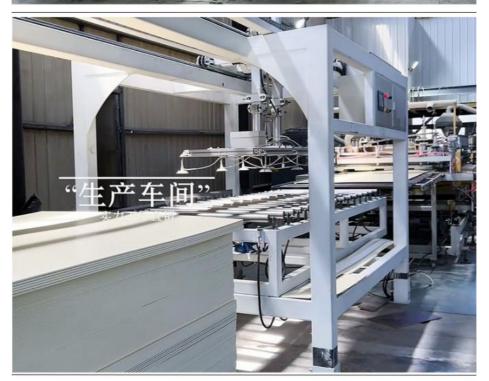

------------------------|
| Item               | Value                          |
| Material           | Bamboo Charcoal Wall Wanel     |
| Size               | 1220*2440/2600/2800/3000*5/8mm |
| Length             | Customer's Demand              |
| After-sale Service | Online technical support       |

#### Advantages

Easy Installation, Environmental Protection, Flexible, Bendable, High Density, foldable. Fireproof + waterproof + Moisture-proof + anti-scratch + Sound - Absorbing, Mould - Proof. Lightweight. Clear textures, Variety of colours, etc.

## **Applications**

Hotel/Villa/Apartment/Office Building/Bathroom/Dining/Living Room/Shopping Mall,etc.









HOME DECORATION

APARTMENT DECORATION

**W**OOD VENEER FINISH TO MEET YOUR NEEDS





















SHANGHAIZHUOKANG











Shanghai Zhuokang Wood Industry Co., Ltd. is a professional production and processing of bamboo fiber wood veneer, carbon crystal board, bamboo fiber wallboard, bamboo fiber grille, outdoor wood plastic floor, wall skirt board, bamboo fiber lines, aluminum alloy metal lines and other products, the company has a complete and scientific quality management system. Shanghai Zhuokang Wood Industry Co., Ltd. integrity, strength and product quality has been recognized by the industry. Welcome friends from all walks of life to visit, guidance and business negotiations.

Q:How does your factory do regarding quality control?

A:"Quality is priority". Our factory has gained ISO9001 ,ISO45001, ISO 14001

Q:Can we make an OEM order?
A: We can offer or supply goods as customers' requirements.

Q: Do