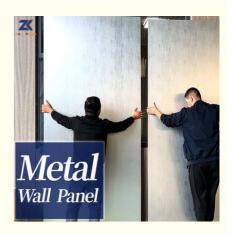

#### Metal Panel Interior Decoration Wood Veneer Panel Bamboo Carbon Fiber Wall Borad

Metal bamboo charcoal wall panel is a wall material that combines the durability and fashion of metal with the natural environmental protection properties of bamboo charcoal. The infused bamboo charcoal in metal bamboo charcoal wall panels has several advantages. First, bamboo charcoal is known for its absorbent properties, helping to purify the air by absorbing odors, moisture, and harmful substances. This helps create a healthier indoor environment. Secondly, the combination of metal and bamboo charcoal creates a unique aesthetic. The sleek, modern look of metal pairs beautifully with the naturally grained appearance of bamboo charcoal for a visually striking wall panel. When it comes to durability, metal siding is known for its strength and wear resistance. They are extremely durable and can withstand a variety of environmental conditions. In addition, the addition of bamboo charcoal can enhance the moisture resistance of the board, making it suitable for wet areas, such as bathrooms or kitchens.