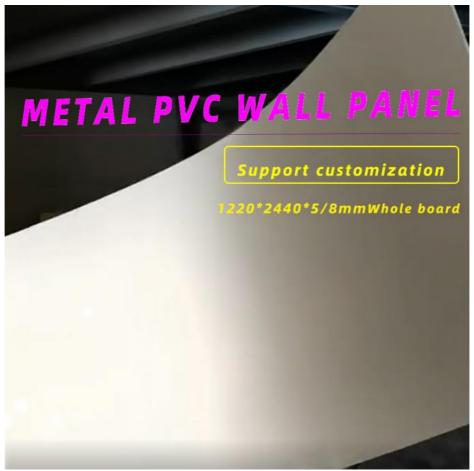

## **Product Specification**

Material: Bamboo Charcoal ,Bamboo Wood Fiber

Function: Moisture-Proof, WaterproofColor: Various And Customized

Product Name:
 PVC Wall Panel, Decorative Wall Panel,PVC

Ceiling Decor Wall Board

#### Specification

| - pro- company     |                                |
|--------------------|--------------------------------|
| Item               | Value                          |
| Material           | Bamboo Charcoal Wall Wanel     |
| Size               | 1220*2440/2600/2800/3000*5/8mm |
| Length             | Customer's Demand              |
| After-sale Service | Online technical support       |