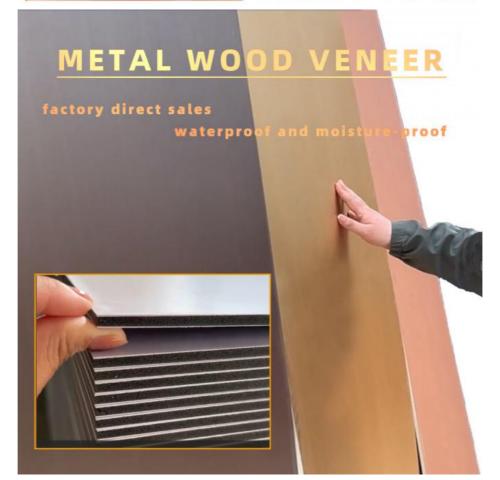

#### Metal Panel Interior Decoration Wood Veneer Panel Bamboo Carbon Fiber Wall Borad

Metal bamboo charcoal wall panel is a wall material that combines the durability and fashion of metal with the natural environmental protection properties of bamboo charcoal. The infused bamboo charcoal in metal bamboo charcoal wall panels has several advantages. First, bamboo charcoal is known for its absorbent properties, helping to purify the air by absorbing odors, moisture, and harmful substances. This helps create a healthier indoor environment. Secondly, the combination of metal and bamboo charcoal creates a unique aesthetic. The sleek, modern look of metal pairs beautifully with the naturally grained appearance of bamboo charcoal for a visually striking wall panel. When it comes to durability, metal siding is known for its strength and wear resistance. They are extremely durable and can withstand a variety of environmental conditions. In addition, the addition of bamboo charcoal can enhance the moisture resistance of the board, making it suitable for wet areas, such as bathrooms or kitchens.