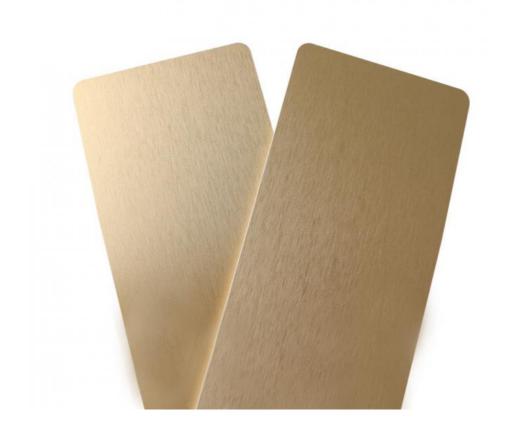

#### Metal Panel Interior Decoration Wood Veneer Panel Bamboo Carbon Fiber Wall Borad

Metal bamboo charcoal wall panel is a wall material that combines the durability and fashion of metal with the natural environmental protection properties of bamboo charcoal. The infused bamboo charcoal in metal bamboo charcoal wall panels has several advantages. First, bamboo charcoal is known for its absorbent properties, helping to purify the air by absorbing odors, moisture, and harmful substances. This helps create a healthier indoor environment. Secondly, the combination of metal and bamboo charcoal creates a unique aesthetic. The sleek, modern look of metal pairs beautifully with the naturally grained appearance of bamboo charcoal for a visually striking wall panel. When it comes to durability, metal siding is known for its strength and wear resistance. They are extremely durable and can withstand a variety of environmental conditions. In addition, the addition of bamboo charcoal can enhance the moisture resistance of the board, making it suitable for wet areas, such as bathrooms or kitchens.

#### Advantages

Easy Installation, Environmental Protection, Flexible, Bendable, High Density, foldable. Fireproof + waterproof + Moisture-proof + anti-scratch + Sound - Absorbing, Mould - Proof. Lightweight. Clear textures, Variety of colours, etc.