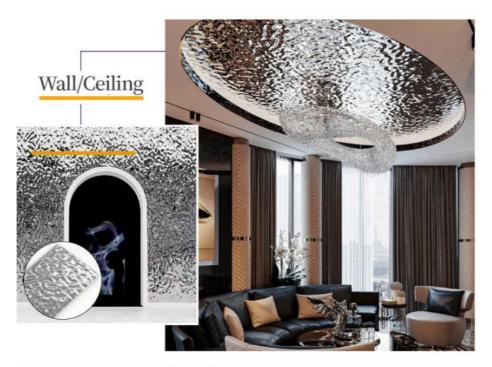

#### Applications

Hotel/Villa/Apartment/Office Building/Bathroom/Dining/Living Room/Shopping Mall, etc.

**☑** Durable

**☑** Waterproof

Specification: 1220 \* 2440mm Color: Available in multiple colors

### Characteristic

Waterproof **防水防**潮

Freproof **防火阻燃** 

Good load-bearing capacity 承重力强

Compression resistance

减震抗压

Can be used for exhibition halls, suspended ceilings, kitchens, restaurants, styling

'Take life off the beaten trackTake life off the beaten trackTake life off the beaten track'