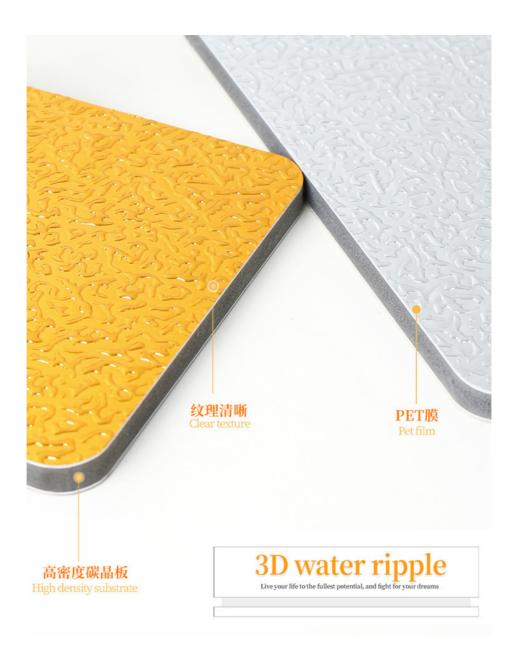

#### More Images

#### Advantages

Easy Installation, Environmental Protection, Flexible, Bendable, High Density, foldable. Fireproof + waterproof + Moisture-proof + anti-scratch + Sound - Absorbing, Mould - Proof. Lightweight. Clear textures, Variety of colours, etc.