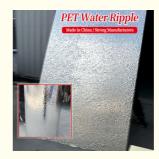

#### More Images

#### PET 3D Water Ripple Wood Veneer 8mm High Density Bamboo Charcoal Wood Wall Panel

3D Water Ripple Bamboo Charcoal Wall Panels are sustainable and eco-conscious. The panels are made from bamboo, a fast-growing renewable resource, and infused with bamboo charcoal, providing an eco-friendly option for responsible living. Unleash creativity with our Water Ripple 3D Bamboo Charcoal Wall Panels. From dramatic accent walls to subtle textural touches, these panels create personalized spaces that reflect style and taste. Designed with durability in mind, our panels are able to stand the test of time while maintaining their original beauty. Furthermore, its easy-to-clean surface ensures effortless maintenance, allowing you to enjoy elegant interiors with ease. Breathe in the serenity that bamboo charcoal brings to your living space. Our bamboo charcoal wall panels create a calming environment that promotes relaxation and well-being, enveloping you in a cocoon of natural beauty. Blend the essence of water ripples with the purity of bamboo charcoal to transform your space into a tranquil sanctuary. Experience a luxurious sanctuary of elegance and clean air, nourish your senses and soothe your soul.