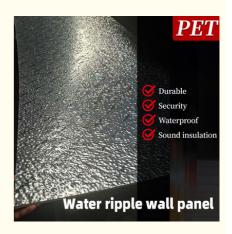

#### Advantages

Easy Installation, Environmental Protection, Flexible, Bendable, High Density, foldable. Fireproof + waterproof + Moisture-proof + anti-scratch + Sound - Absorbing, Mould - Proof. Lightweight. Clear textures, Variety of colours, etc.

#### Applications

Hotel/Villa/Apartment/Office Building/Bathroom/Dining/Living Room/Shopping Mall, etc.

**☑** Durable

**☑** Waterproof

Specification: 1220 \* 2440mm Color: Available in multiple colors