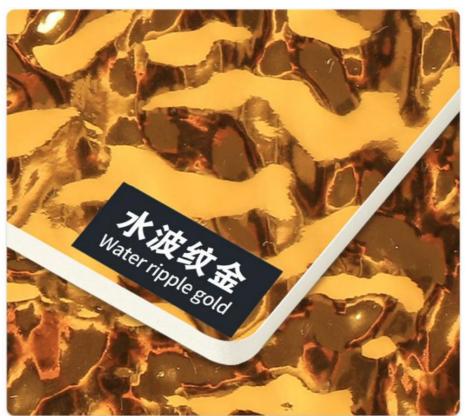

### PET 3D Water Ripple Wood Veneer 8mm High Density Bamboo Charcoal Wood Wall Panel

#### PET 3D Water Ripple Wood Veneer 8mm High Density Bamboo Charcoal Wood Wall Panel

3D Water Ripple Bamboo Charcoal Wall Panels are sustainable and eco-conscious. The panels are made from bamboo, a fast-growing renewable resource, and infused with bamboo charcoal, providing an eco-friendly option for responsible living. Unleash creativity with our Water Ripple 3D Bamboo Charcoal Wall Panels. From dramatic accent walls to subtle textural touches, these panels create personalized spaces that reflect style and taste. Designed with durability in mind, our panels are able to stand the test of time while maintaining their original beauty. Furthermore, its easy-to-clean surface ensures effortless maintenance, allowing you to enjoy elegant interiors with ease. Breathe in the serenity that bamboo charcoal brings to your living space. Our bamboo charcoal wall panels create a calming environment that promotes relaxation and well-being, enveloping you in a cocoon of natural beauty. Blend the essence of water ripples with the purity of bamboo charcoal to transform your space into a tranquil sanctuary. Experience a luxurious sanctuary of elegance and clean air, nourish your senses and soothe your soul.