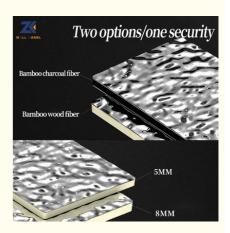

#### **Product Specification**

Material: Bamboo Charcoal Fiber,bamboo WoodFeature: Waterproof And Fireproof Moisture-proof

Color: Customer Require

• Size: Customized Sizes Support

Style: Modern Luxury
Thickness: 5mm/8mm
Product Name: Wall Panel
Certificate: ISO9001

#### Specification

| Item               | Value                          |
|--------------------|--------------------------------|
| Material           | Bamboo Charcoal Wall Panel     |
| Size               | 1220*2440/2600/2800/3000*5/8mm |
| Length             | Customer's Demand              |
| After-sale Service | Online technical support       |