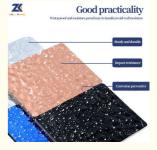

#### Advantages

Easy Installation, Environmental Protection, Flexible, Bendable, High Density, foldable. Fireproof + waterproof + Moisture-proof + anti-scratch + Sound - Absorbing, Mould - Proof. Lightweight. Clear textures, Variety of colours, etc.

#### Applications

Hotel/Villa/Apartment/Office Building/Bathroom/Dining/Living Room/Shopping Mall, etc.

**☑** Durable

**☑** Waterproof

Specification: 1220 \* 2440mm Color: Available in multiple colors