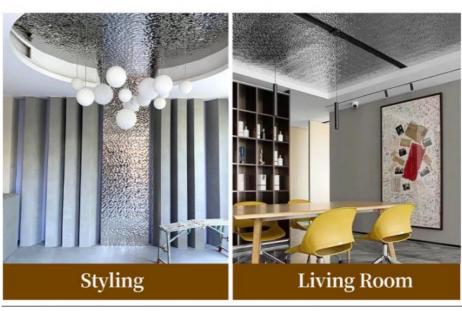

### Characteristic

Waterproof **防水防**潮

Freproof **防火阻燃** 

Good load-bearing capacity 承重力强

Compression resistance

减震抗压

Can be used for exhibition halls, suspended ceilings, kitchens, restaurants, styling

'Take life off the beaten trackTake life off the beaten trackTake life off the beaten track'