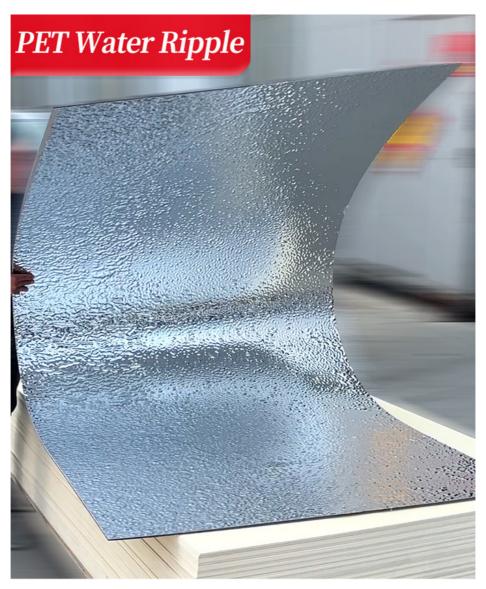

### PET 3D Water Ripple Wood Veneer 8mm High Density Bamboo Charcoal Wood Wall Panel

#### PET 3D Water Ripple Wood Veneer 8mm High Density Bamboo Charcoal Wood Wall Panel

3D Water Ripple Bamboo Charcoal Wall Panels are sustainable and eco-conscious. The panels are made from bamboo, a fast-growing renewable resource, and infused with bamboo charcoal, providing an eco-friendly option for responsible living. Unleash creativity with our Water Ripple 3D Bamboo Charcoal Wall Panels. From dramatic accent walls to subtle textural touches, these panels create personalized spaces that reflect style and taste. Designed with durability in mind, our panels are able to stand the test of time while maintaining their original beauty. Furthermore, its easy-to-clean surface ensures effortless maintenance, allowing you to enjoy elegant interiors with ease. Breathe in the serenity that bamboo charcoal brings to your living space. Our bamboo charcoal wall panels create a calming environment that promotes relaxation and well-being, enveloping you in a cocoon of natural beauty. Blend the essence of water ripples with the purity of bamboo charcoal to transform your space into a tranquil sanctuary. Experience a luxurious sanctuary of elegance and clean air, nourish your senses and soothe your soul.