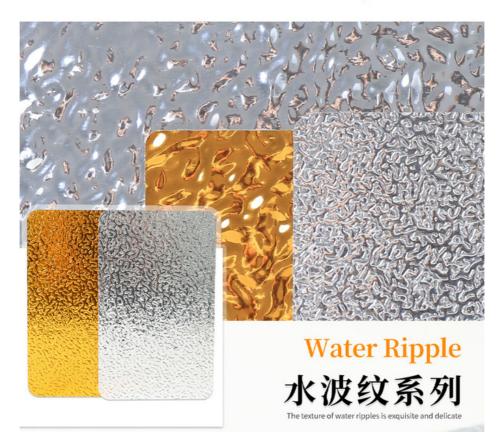

#### More Images

#### PET 3D Water Ripple Wood Veneer 8mm High Density Bamboo Charcoal Wood Wall Panel

3D Water Ripple Bamboo Charcoal Wall Panels are sustainable and eco-conscious. The panels are made from bamboo, a fast-growing renewable resource, and infused with bamboo charcoal, providing an eco-friendly option for responsible living. Unleash creativity with our Water Ripple 3D Bamboo Charcoal Wall Panels. From dramatic accent walls to subtle textural touches, these panels create personalized spaces that reflect style and taste. Designed with durability in mind, our panels are able to stand the test of time while maintaining their original beauty. Furthermore, its easy-to-clean surface ensures effortless maintenance, allowing you to enjoy elegant interiors with ease. Breathe in the serenity that bamboo charcoal brings to your living space. Our bamboo charcoal wall panels create a calming environment that promotes relaxation and well-being, enveloping you in a cocoon of natural beauty. Blend the essence of water ripples with the purity of bamboo charcoal to transform your space into a tranquil sanctuary. Experience a luxurious sanctuary of elegance and clean air, nourish your senses and soothe your soul.