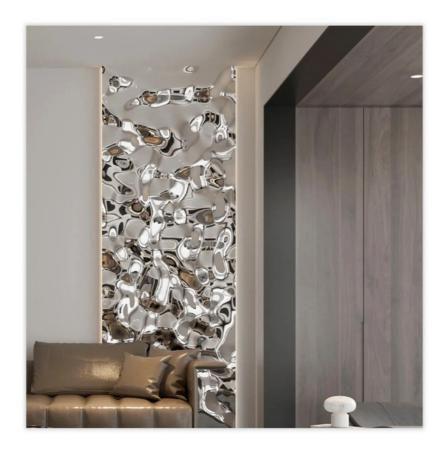

#### More Images

#### Applications

Hotel/Villa/Apartment/Office Building/Bathroom/Dining/Living Room/Shopping Mall, etc.

**☑** Durable

**☑** Waterproof

Specification: 1220 \* 2440mm Color: Available in multiple colors